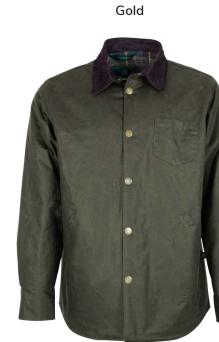

#### Countryman Wax Jacket

Waxed cotton
100% Cotton tartan lining
Detachable hood
Corduroy trim
2 Hand-warmer pockets
2 Bellows Patch pockets
2 Way zipper
Storm cuffs

Navy

Gold Green

Chestnut Caramel

2 Way zipper Storm cuffs