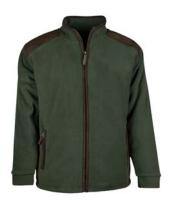

### MF101

Mens 1/2 Zip Fleece

100% Polyester anti-pill fleece 320 Grams Zipped pockets Drawstring hem

Navy