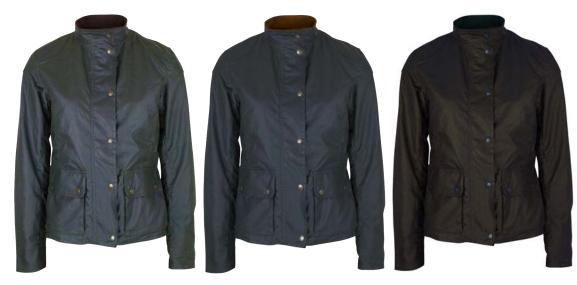

#### Countryman Wax Jacket

Waxed cotton
100% Cotton tartan lining
Detachable hood
Corduroy trim
2 Hand-warmer pockets
2 Bellows Patch pockets
2 Way zipper
Storm cuffs

Navy

Gold Green

Chestnut Caramel

2 Way zipper Storm cuffs