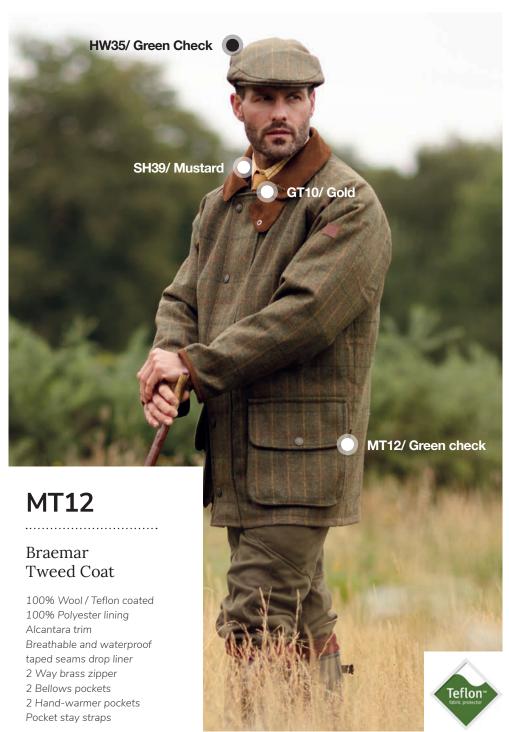

#### Brampton Tweed Jacket

60% Wool/40% Mixed Fibres 100% Polyester quilted lining Moleskin trim to cuffs and collar Breathable and waterproof taped seams drop liner 2 Way brass zipper 2 Bellows pockets 2 Hand-warmer pockets Pocket stay straps Storm cuffs