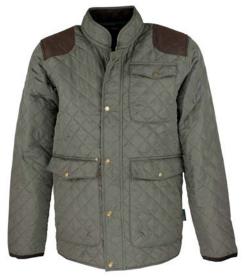

#### Padded Countrygirl Wax Jacket

Waxed cotton Detachable hood Corduroy trim 2 Hand-warmer pockets 2 Bellows patch pockets

HW20/ Brown Check

Brown

Green

#### Countrygirl Wax Jacket

Waxed cotton 100% Cotton tartan lining Detachable hood Corduroy trim 2 way zipper 2 Hand-warmer pockets 2 Bellows pockets Storm cuffs

Brown

Brown

Sand Navy Green