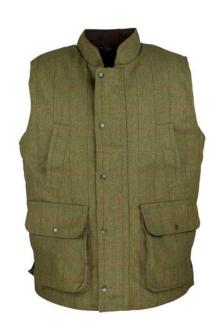

#### Burley Discovery

100% Cotton outer 100% Cotton tartan lining Detachable hood Moleskin collar 2-way zipper 2 Hand-warmer pockets 2 Bellows pockets Double vent

Khaki

Navy

Mustard

Khaki

French Navy

Red