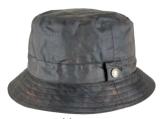

#### Wax Flat Cap

6oz Waxed cotton 100% Cotton tartan lining

Brown

Green

Navy