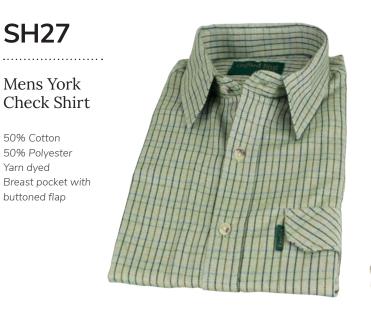

### **SH27**

#### Mens York Check Shirt

50% Cotton 50% Polyester Yarn dyed Breast pocket with buttoned flap

Brown / Blue

Green

Beige