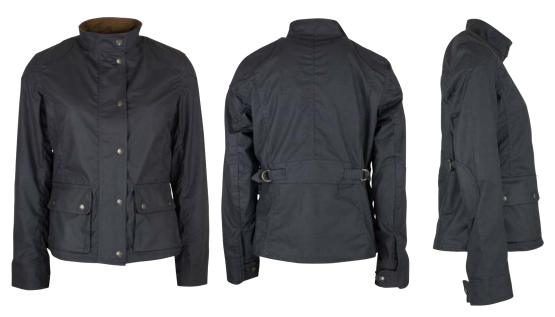

#### Countryman Wax Jacket

Waxed cotton
100% Cotton tartan lining
Detachable hood
Corduroy trim
2 Hand-warmer pockets
2 Bellows Patch pockets
2 Way zipper
Storm cuffs

Navy

Gold Green

Chestnut Caramel

2 Way zipper Storm cuffs