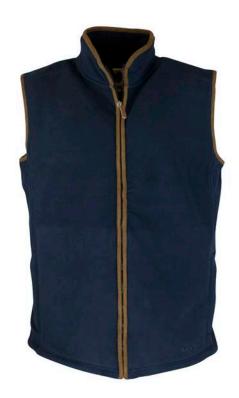

### MF101

Mens 1/2 Zip Fleece

100% Polyester anti-pill fleece 320 Grams Zipped pockets Drawstring hem

Navy

# MF104

Mens Bonded Fleece Gilet

100% Polyester anti-pill fleece 350 Grams Zipped pockets Drawstring hem

Green

Green

Navy