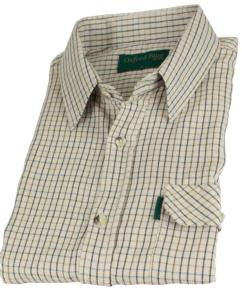

### **SH40**

#### Men's York Check Shirt

50% Cotton/ 50% Polyester Yarn dyed Breast pocket with buttoned flap

**SH15** 