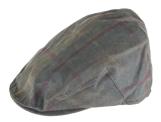

#### Fiskar Wax Flat Cap

6oz Waxed cotton 100% Cotton tartan lining

Green

Navy

Brown

### **HW07**

#### Fiskar Wax Tartan Flat Cap

Waxed yarn dyed cotton 100% Cotton lining

Blackwatch

Dundee

Honey

Caledonia