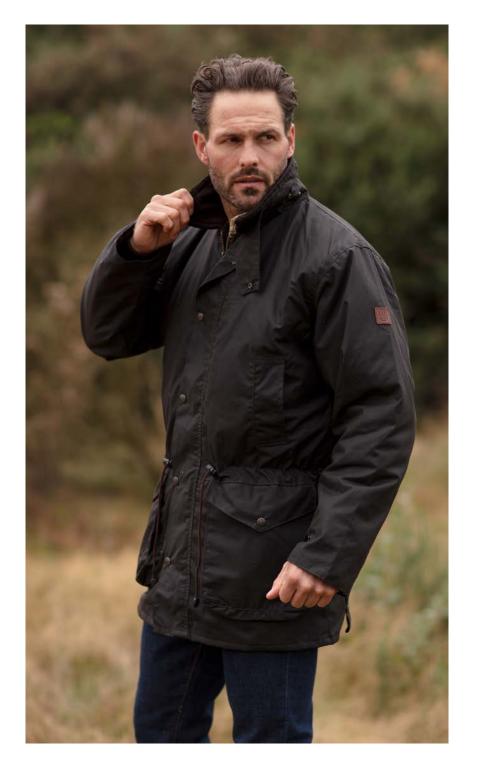

#### Countryman Wax Jacket

Waxed cotton
100% Cotton tartan lining
Detachable hood
Corduroy trim
2 Hand-warmer pockets
2 Bellows Patch pockets
2 Way zipper
Storm cuffs

Navy

Gold Green

Chestnut Caramel

2 Way zipper Storm cuffs