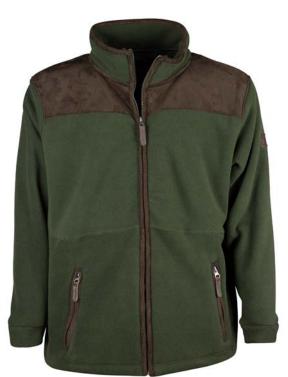

### MF102

#### Mens Fleece Gilet

100% Polyester anti-pill fleece 320 Grams Zipped pockets Drawstring hem

Green

Green

Navy