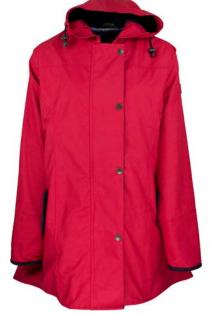

#### Brighton Parka

100% Washable Waxed Cotton 100% Cotton Tartan Lining Hood with Drawstring Moleskin Collar 2-Way Zipper Zipped Pockets Adjustable Cuffs

Mustard

Dark Olive

Navy