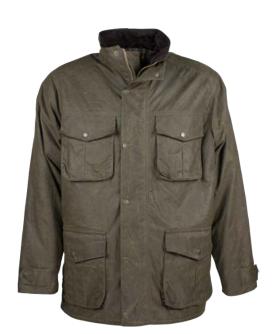

#### Antique Gamekeeper Wax Jacket

8oz Waxed cotton Antique 100% Cotton tartan lining Zipped poacher pocket Detachable hood Corduroy trim 2 Hand-warmer pockets 2 Bellows pockets 2 way zipper Throat tab Storm cuffs