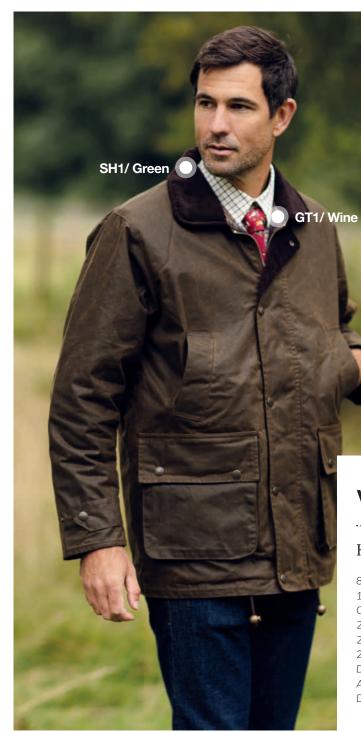

#### Brampton Tweed Jacket

60% Wool/40% Mixed Fibres 100% Polyester quilted lining Moleskin trim to cuffs and collar Breathable and waterproof taped seams drop liner 2 Way brass zipper 2 Bellows pockets 2 Hand-warmer pockets Pocket stay straps Storm cuffs

Dark Green 5907/51

Lovat 5433/22

Brampton Tweed Gilet

Moleskin collar 2 Way brass zipper 2 Way bellows pockets 2 Hand-warmer pockets

Pocket stay straps

Leather trim on pockets

60% Wool/40% Mixed Fibres 100% Polyester quilted lining