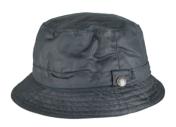

#### Wax Bush Hat

6oz Waxed cotton 100% Cotton tartan lining

Green

Brown

Navy