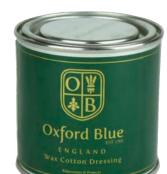

ee Mens Knee High Mens Knee Mens Knee Mens Hunting (2 pack) **High Socks** Camouflage **Heel Socks** High Lambs High Hunting Socks (3 pack) Wool Socks Socks (2 pack) (2 pack) Socks (2 pack) (3 pack) 40% Acrylic 80% Acrylic (2 pack) 45% Wool 15% Polyamide 54% Acrylic 40% Acrylic 54% Acrylic 54% Acrylic 15% Polyamide 5% Elastane 20% Polyamide 20% Polyamide 20% Polyamide 45% Wool 70% Virgin Lambs Wool 26% Wool 15% Polyamide 26% Wool 26% Wool 30% Polyamide

### **GT10** GT8 GT9 **GT11** Woven Silk Woven Silk Woven Silk Woven Silk Tie 2 Ducks Tie Pheasant Tie Duck Tie Stag Gold Gold Gold Navy Gold Navy Navy Navy Wine Green Wine Green Wine Green Wine Green

### ACC01

Scarf

Poly/Viscose





Silk Neck Tie



Green



Wine

### WT3

Wax Aerosol Spray 250ml



### WT2

Large Wax Paste Tin 200ml



### WT1

Small Wax Paste Tin 50grams





Green





Tel: +44 (0)121 233 1372 Email: info@oxford-blue.com www.oxfordblueclothing.com

Oxford Blue Limited 60-62 Constitution Hill Birmingham B19 3JT United Kingdom

Designed by GLOSS • www.gloss.agency