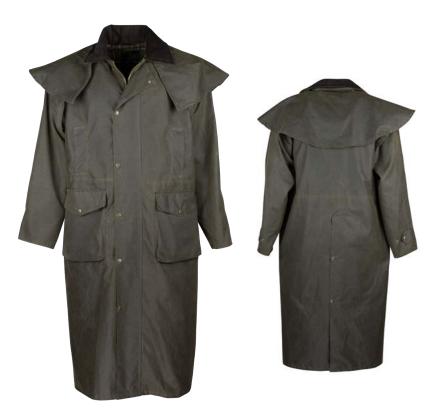

#### Katrina Hooded Tartan Wax Jacket

Yarn dyed waxed cotton 100% Cotton lined Hood with drawstring Adjustable side tabs Moleskin trim 2-way zipper Zipped cuffs

Caledonia Honey

Dark Olive