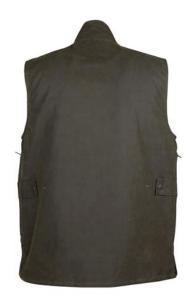

#### Gamekeeper Wax Gilet

8oz Waxed cotton Zipped poacher pocket 100% Cotton quilted tartan lining Corduroy trim 2 Hand-warmer pockets

- 2 Bellows patch pockets
- 2 Way zipper

Adjustable side tabs

Dark Olive