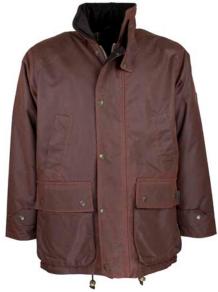

#### Countryman Wax Jacket

Waxed cotton
100% Cotton tartan lining
Detachable hood
Corduroy trim
2 Hand-warmer pockets
2 Bellows Patch pockets
2 Way zipper
Storm cuffs

Navy

Gold Green

Chestnut Caramel

2 Way zipper Storm cuffs