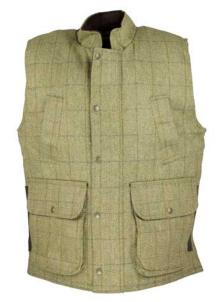

#### Burley Discovery

100% Cotton outer 100% Cotton tartan lining Detachable hood Moleskin collar 2-way zipper 2 Hand-warmer pockets 2 Bellows pockets Double vent

Khaki

Navy

Mustard

Khaki

French Navy

Red