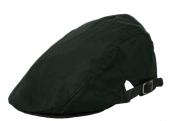

#### Fiskar Wax Flat Cap

6oz Waxed cotton 100% Cotton tartan lining

Green

Navy

Brown

### **HW07**

#### Fiskar Wax Tartan Flat Cap

Waxed yarn dyed cotton 100% Cotton lining

Blackwatch

Dundee

Honey

Caledonia