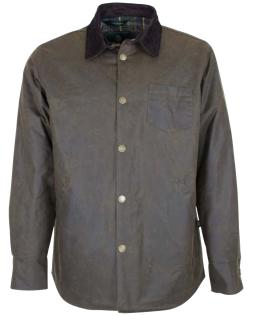

#### Countryman Wax Jacket

Waxed cotton
100% Cotton tartan lining
Detachable hood
Corduroy trim
2 Hand-warmer pockets
2 Bellows Patch pockets
2 Way zipper
Storm cuffs

Navy

Gold Green

Chestnut Caramel

2 Way zipper Storm cuffs