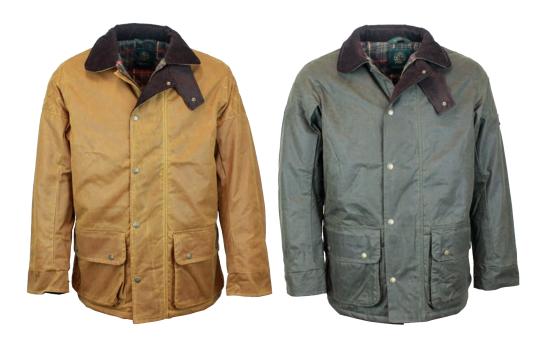

#### Antique Gamekeeper Wax Jacket

8oz Waxed cotton Antique 100% Cotton tartan lining Zipped poacher pocket Detachable hood Corduroy trim 2 Hand-warmer pockets 2 Bellows pockets 2 way zipper Throat tab Storm cuffs

Green

Brown Outer Jacket

Inner Jacket