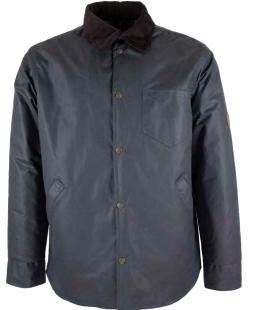

#### Knightsbridge Padded Jacket

.....

100% Washable waxed cotton 100% Cotton tartan quilted lining Corduroy trim 2 Way bellows pocket 2 Way zipper Adjustable cuffs Detachable throat tab