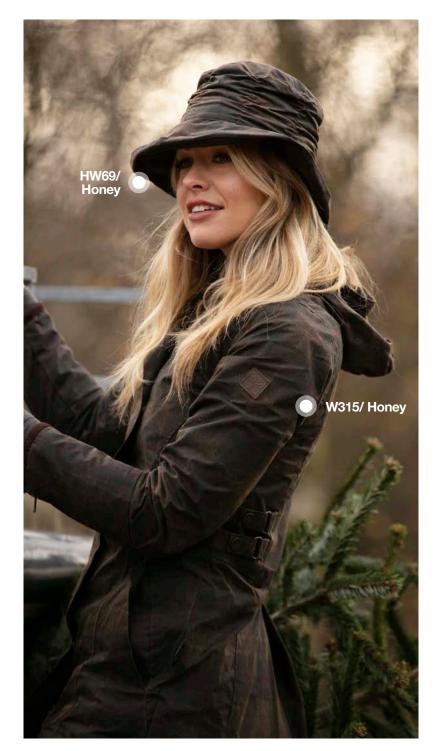

#### Katrina Hooded Tartan Wax Jacket

Yarn dyed waxed cotton 100% Cotton lined Hood with drawstring Adjustable side tabs Moleskin trim 2-way zipper Zipped cuffs

Caledonia Honey

Dark Olive