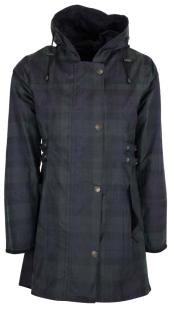

#### Katrina Tartan Wax Jacket

Waxed yarn dyed cotton 100% Cotton lined Moleskin trim 2-way zipper 2 Adjustable rear tabs Buckle throat tabs Zipped cuffs

Blackwatch