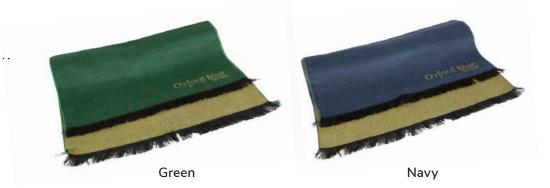

undee



Honey



Blackwatch



Caledonia



#### 149 150 544 392 233 542 14278 Mens Socks Mens True Mens Knee Mens Knee High Mens Knee Mens Knee Mens Hunting (2 pack) **High Socks** Camouflage **Heel Socks** High Lambs High Hunting Socks (3 pack) Wool Socks Socks (2 pack) (2 pack) Socks (2 pack) (3 pack) 40% Acrylic 80% Acrylic (2 pack) 45% Wool 15% Polyamide 54% Acrylic 40% Acrylic 54% Acrylic 54% Acrylic 15% Polyamide 5% Elastane 20% Polyamide 20% Polyamide 20% Polyamide 45% Wool 70% Virgin Lambs Wool 26% Wool 15% Polyamide 26% Wool 26% Wool 30% Polyamide

### **GT10** GT8 GT9 **GT11** Woven Silk Woven Silk Woven Silk Woven Silk Tie 2 Ducks Tie Pheasant Tie Duck Tie Stag Gold Gold Gold Navy Gold Navy Navy Navy Wine Green Wine Green Wine Green Wine Green

### ACC01

Scarf

Poly/Viscose





Silk Neck Tie



Green



Wine

### WT3

Wax Aerosol Spray 250ml



### WT2

Large Wax Paste Tin 200ml



### WT1

Small Wax Paste Tin 50grams





Green





Tel: +44 (0)121 233 1372 Email: info@oxford-blue.com www.oxfordblueclothing.com

Oxford Blue Limited 60-62 Constitution Hill Birmingham B19 3JT United Kingdom

Designed by GLOSS • www.gloss.agency