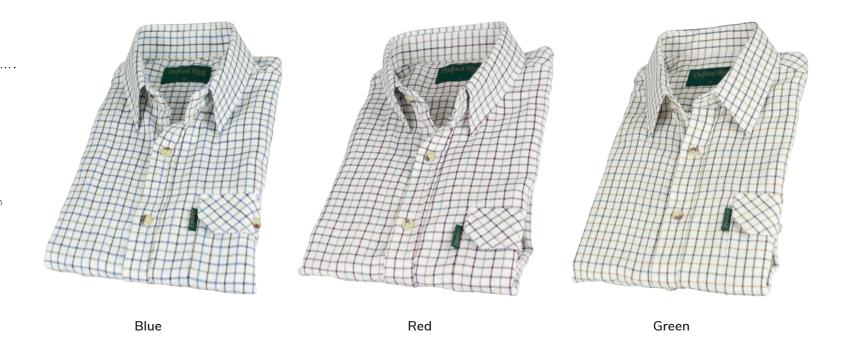

#### Mens Tattersall Shirt

50% Cotton 50% Polyester Yarn dyed Breast pocket with buttoned flap

SH2

#### Mens Dogstooth Shirt

50% Cotton 50% Polyester Yarn dyed Breast pocket with buttoned flap