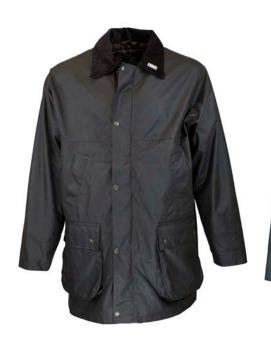

#### Countryman Wax Jacket

Waxed cotton
100% Cotton tartan lining
Detachable hood
Corduroy trim
2 Hand-warmer pockets
2 Bellows Patch pockets
2 Way zipper
Storm cuffs

Navy

Gold Green

Chestnut Caramel

2 Way zipper Storm cuffs