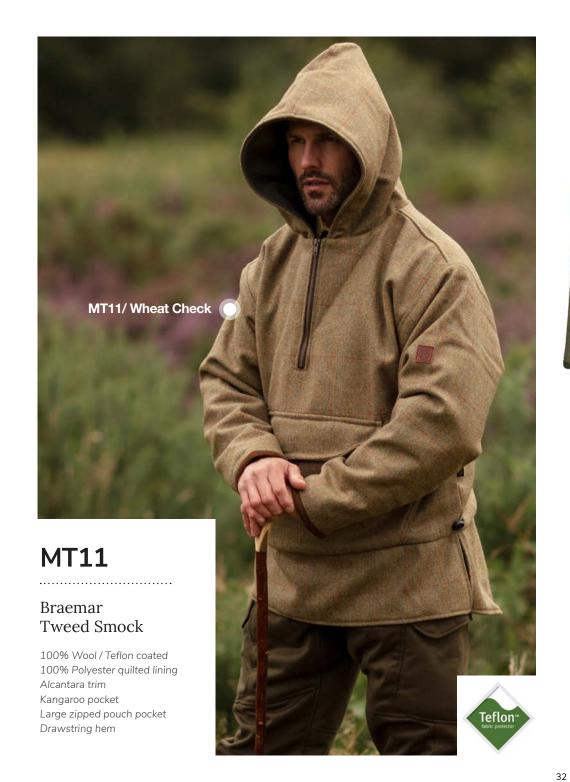

t

8oz Waxed cotton Zipped poacher pocket 100% Cotton quilted tartan lining Corduroy trim 2 Hand-warmer pockets

- 2 Bellows patch pockets
- 2 Way zipper

Adjustable side tabs



Dark Olive









Sage 5433/21



Lovat 5433/22

#### Brampton Tweed Jacket

60% Wool/40% Mixed Fibres 100% Polyester quilted lining Moleskin trim to cuffs and collar Breathable and waterproof taped seams drop liner 2 Way brass zipper 2 Bellows pockets 2 Hand-warmer pockets Pocket stay straps Storm cuffs



Dark Green 5907/51



Lovat 5433/22

Brampton Tweed Gilet

Moleskin collar 2 Way brass zipper 2 Way bellows pockets 2 Hand-warmer pockets

Pocket stay straps

Leather trim on pockets

60% Wool/40% Mixed Fibres 100% Polyester quilted lining



Sage 5433/21



Dark Green 5907/51



Wheat



**Green Check** 







Wheat







Wheat





### MF101

Mens 1/2 Zip Fleece

100% Polyester anti-pill fleece 320 Grams Zipped pockets Drawstring hem



Navy

# MF104

Mens Bonded Fleece Gilet

100% Polyester anti-pill fleece 350 Grams Zipped pockets Drawstring hem



Green



Green



Navy

### MF103

#### Mens Full Zip Fleece

100% Polyester anti-pill fleece 320 Grams Zipped pockets Drawstring hem



### MF102

#### Mens Fleece Gilet

100% Polyester anti-pill fleece 320 Grams Zipped pockets Drawstring hem



Green



Green



Navy





### MF105

Mens Bonded Jacket

100% Polyester anti-pill fleece 350 Grams Zipped pockets Drawstring hem



Navy



### MF106

Mens Padded Fleece Jacket

100% Polyester anti-pill fleece Polyester quilted lining 320 Grams Zipped pockets Drawstring hem



Green



Green Navy

#