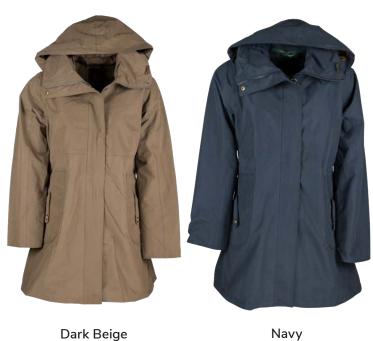

er Zipped cuffs

W218/ Green

#### Ambre Wax Jacket

8oz Waxed cotton 100% Cotton tartan lining Corduroy trim 2-way zipper Adjustable back tabs 2 Zipped hand-warmer pockets Adjustable cuffs Double vents





Green Sand













Black

Olive















Navy Olive

#### Countrygirl Wax Jacket

Waxed cotton 100% Cotton tartan lining Detachable hood Corduroy trim 2 way zipper 2 Hand-warmer pockets 2 Bellows pockets Storm cuffs



Brown













Brown



Sand Navy Green

## Newbury Quilted Wax Gilet

4oz Waxed cotton 100% Cotton quilted tartan lining Corduroy trim 2 Way zipper Adjustable side tabs 2 Way bellow patch pockets



Sand Navy Olive

### LJ075

#### Ladies New England

100% Polyester Taped Seams Acrylic check lining Detachable hood 2 Way zipper 2 Way pockets Pleated back











Ruby

Navy

### LF201

#### Ladies Fleece Gilet

100% Polyester Anti-pill fleece 320 Grams Zipped pockets











Dundee

Blackwatch







Caledonia





Mustard





#### Knightsbridge Padded Jacket

.....

100% Washable waxed cotton 100% Cotton tartan quilted lining Corduroy trim 2 Way bellows pocket 2 Way zipper Adjustable cuffs Detachable throat tab







#### Countryman Wax Jacket

Waxed cotton
100% Cotton tartan lining
Detachable hood
Corduroy trim
2 Hand-warmer pockets
2 Bellows Patch pockets
2 Way zipper
Storm cuffs



Navy









Gold Green



Chestnut Caramel



2 Way zipper Storm cuffs

#### Countryman Padded Wax Jacket

Waxed cotton 100% Cotton quilted tartan lining Detachable hood Corduroy trim 2 Hand-warmer pockets 2 Bellows patch pockets

### W210G

#### Ant