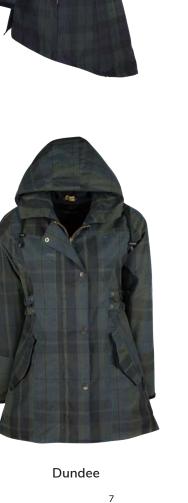

#### Ladies Fleece Gilet

100% Polyester Anti-pill fleece 320 Grams Zipped pockets

Dundee

Blackwatch

Caledonia

Mustard