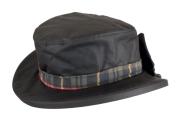

#### Wax Bush Hat

6oz Waxed cotton 100% Cotton tartan lining

Green

Brown

Navy

### **HW95**

#### Tartan Wax Bush Hat

Waxed yarn dyed cotton 100% Cotton lining

Honey

Blackwatch

Dundee

Caledonia