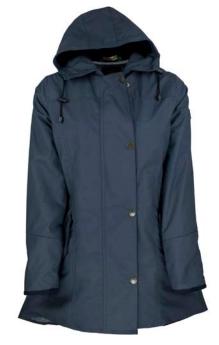

#### Brighton Parka

100% Washable Waxed Cotton 100% Cotton Tartan Lining Hood with Drawstring Moleskin Collar 2-Way Zipper Zipped Pockets Adjustable Cuffs

Mustard

Dark Olive

Navy