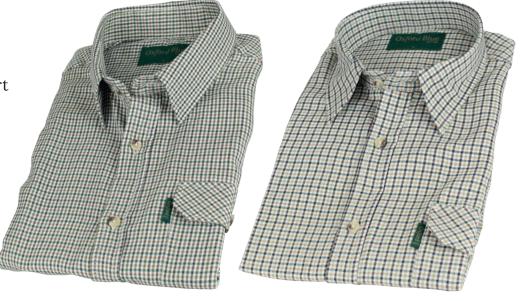

### SH8

#### Men's Fiskar Shirt

50% Cotton/50% Polyester Yarn dyed Breast pocket with buttoned flap

Green

Navy

Yellow