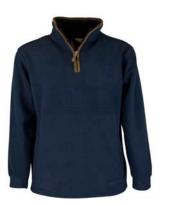

### MF101

Mens 1/2 Zip Fleece

100% Polyester anti-pill fleece 320 Grams Zipped pockets Drawstring hem

Navy