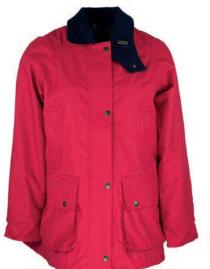

#### Hooded Katrina Discovery

100% Cotton outer Poly/Viscose paisley lining Hood with drawstring Adjustable tabs on back Moleskin trim 2 way zipper Zipped Cuffs

Red

W99