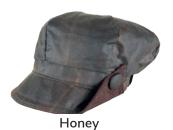

### **HW07**

#### Fiskar Wax Tartan Flat Cap

Waxed yarn dyed cotton 100% Cotton lining

Blackwatch

Dundee

Honey

Caledonia