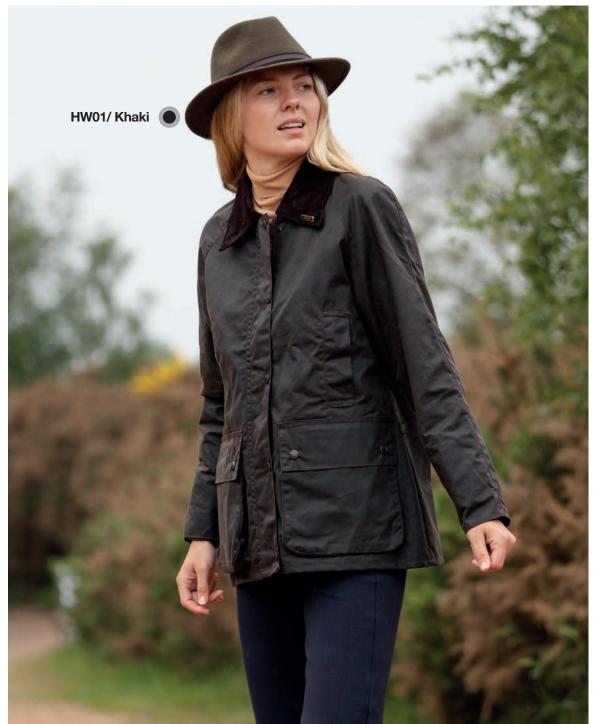

#### Padded Countrygirl Wax Jacket

Waxed cotton Detachable hood Corduroy trim 2 Hand-warmer pockets 2 Bellows patch pockets

HW20/ Brown Check

Brown

Green

#### Countrygirl Wax Jacket

Waxed cotton 100% Cotton tartan lining Detachable hood Corduroy trim 2 way zipper 2 Hand-warmer pockets 2 Bellows pockets Storm cuffs

Brown

Brown

Sand Navy Green