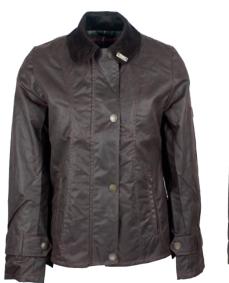

#### Countryman Wax Jacket

Waxed cotton
100% Cotton tartan lining
Detachable hood
Corduroy trim
2 Hand-warmer pockets
2 Bellows Patch pockets
2 Way zipper
Storm cuffs

Navy

Gold Green

Chestnut Caramel

2 Way zipper Storm cuffs