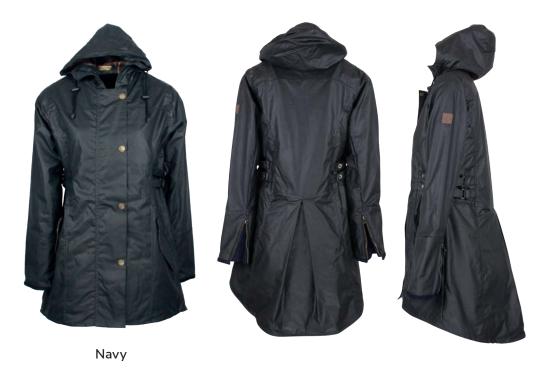

#### Brighton Parka

100% Washable Waxed Cotton 100% Cotton Tartan Lining Hood with Drawstring Moleskin Collar 2-Way Zipper Zipped Pockets Adjustable Cuffs

Mustard

Dark Olive

Navy