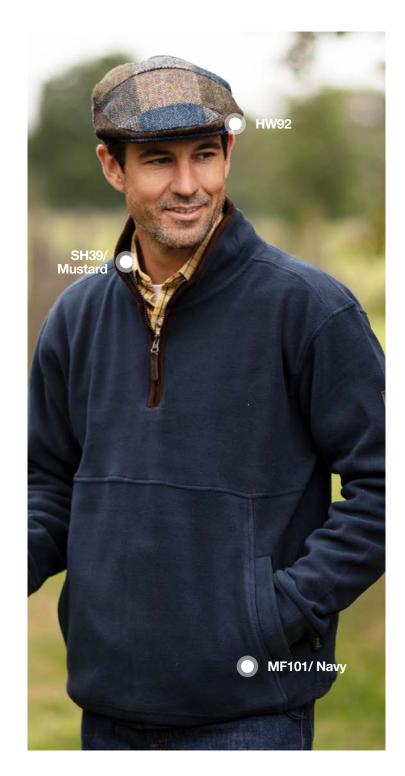

### MF101

Mens 1/2 Zip Fleece

100% Polyester anti-pill fleece 320 Grams Zipped pockets Drawstring hem

Navy

### **HW92**

Harris Tweed Patchwork Flat Cap

100% Wool 100% Polyester lining