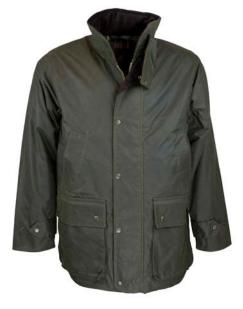

#### Antique Gamekeeper Wax Jacket

8oz Waxed cotton Antique 100% Cotton tartan lining Zipped poacher pocket Detachable hood Corduroy trim 2 Hand-warmer pockets 2 Bellows pockets 2 way zipper Throat tab Storm cuffs