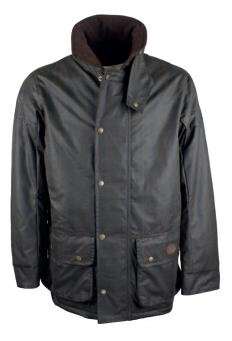

#### Knightsbridge Padded Jacket

.....

100% Washable waxed cotton 100% Cotton tartan quilted lining Corduroy trim 2 Way bellows pocket 2 Way zipper Adjustable cuffs Detachable throat tab