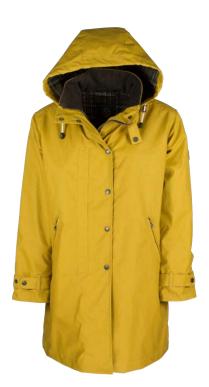

#### Brighton Parka

100% Washable Waxed Cotton 100% Cotton Tartan Lining Hood with Drawstring Moleskin Collar 2-Way Zipper Zipped Pockets Adjustable Cuffs

Mustard

Dark Olive

Navy