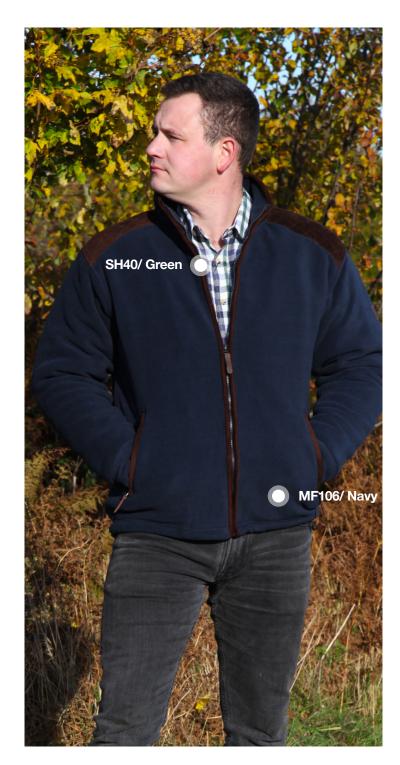

#### Thistle Quilted Jacket

100% Polyester 2 Way patch pockets Faux suede elbow and shoulder patches

Sage

Sand

SH40/ Green W19 Harrington Wax Jacket 6oz Waxed cotton 100% Cotton tartan lining Corduroy trim

### MF106

Mens Padded Fleece Jacket

100% Polyester anti-pill fleece Polyester quilted lining 320 Grams Zipped pockets Drawstring hem

Green

Green Navy