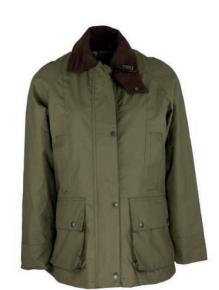

#### Countryman Wax Jacket

Waxed cotton
100% Cotton tartan lining
Detachable hood
Corduroy trim
2 Hand-warmer pockets
2 Bellows Patch pockets
2 Way zipper
Storm cuffs

Navy

Gold Green

Chestnut Caramel

2 Way zipper Storm cuffs