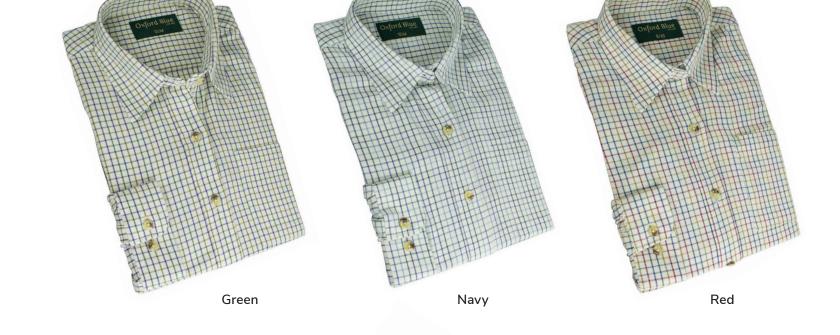

### **SH27**

#### Mens York Check Shirt

50% Cotton 50% Polyester Yarn dyed Breast pocket with buttoned flap

Brown / Blue

Green

Beige