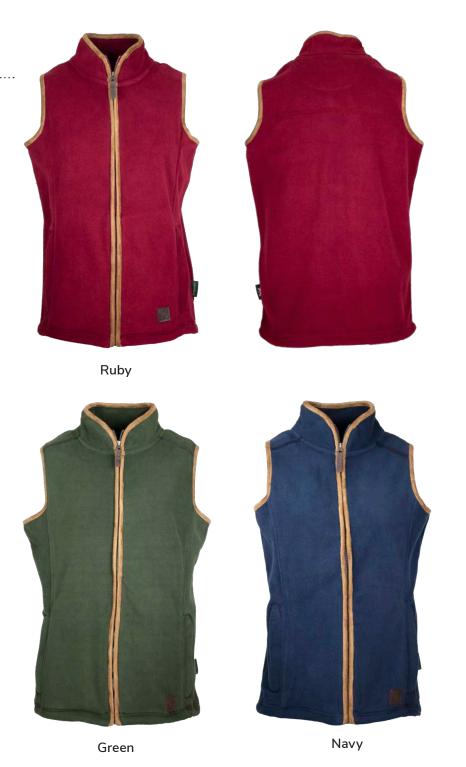

#### Ladies Fleece Gilet

100% Polyester Anti-pill fleece 320 Grams Zipped pockets

Dundee

Blackwatch

Caledonia

Mustard