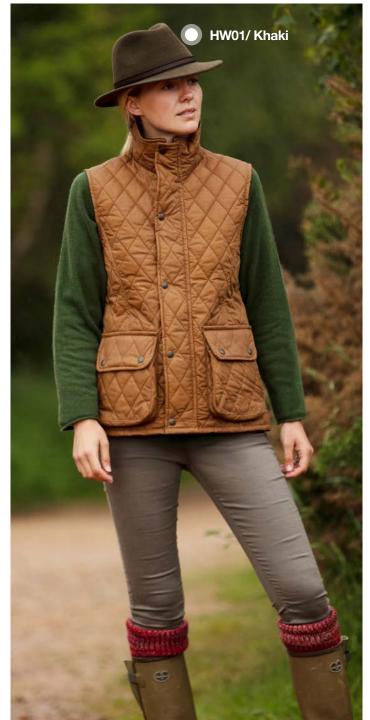

#### Padded Countrygirl Wax Jacket

Waxed cotton Detachable hood Corduroy trim 2 Hand-warmer pockets 2 Bellows patch pockets

HW20/ Brown Check

Brown

Green