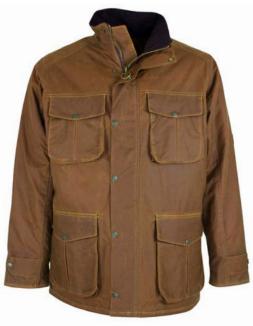

#### Countryman Wax Jacket

Waxed cotton
100% Cotton tartan lining
Detachable hood
Corduroy trim
2 Hand-warmer pockets
2 Bellows Patch pockets
2 Way zipper
Storm cuffs

Navy

Gold Green

Chestnut Caramel

2 Way zipper Storm cuffs