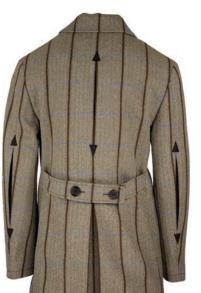

### LTW02

Ladies Tailored Tweed Jacket

100% Wool 100& Satin lined 2-Way brass zipper