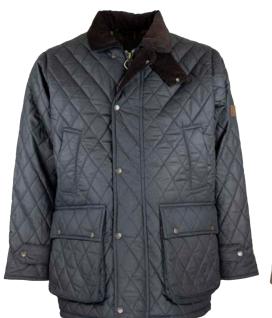

#### Knightsbridge Padded Jacket

.....

100% Washable waxed cotton 100% Cotton tartan quilted lining Corduroy trim 2 Way bellows pocket 2 Way zipper Adjustable cuffs Detachable throat tab