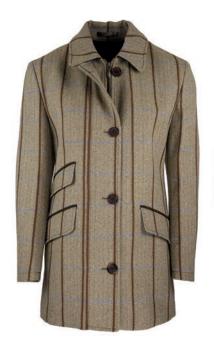

### LTW02

Ladies Tailored Tweed Jacket

100% Wool 100& Satin lined 2-Way brass zipper