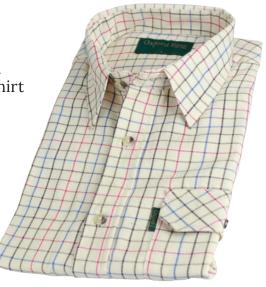

### **SH36**

Mens Rutland New Check Shirt

50% Cotton/ 50% Polyester Yarn dyed Breast pocket with buttoned flap