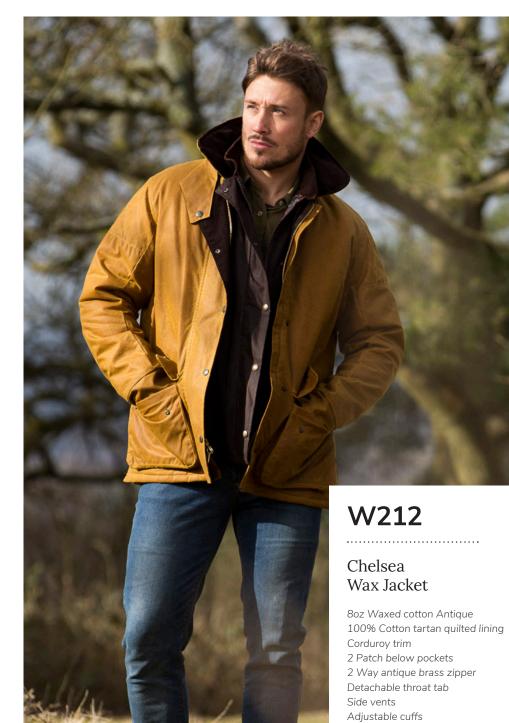

#### Kingsbridge Wax Jacket

8oz Waxed cotton Antique 100% Cotton tartan quilted lining Corduroy trim 2 Hand-warmer pockets 2 Patch below pockets 2 Way antique brass zipper Detachable throat tab Adjustable cuffs Drawstring hem