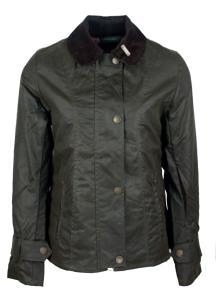

#### Brighton Parka

100% Washable Waxed Cotton 100% Cotton Tartan Lining Hood with Drawstring Moleskin Collar 2-Way Zipper Zipped Pockets Adjustable Cuffs

Mustard

Dark Olive

Navy