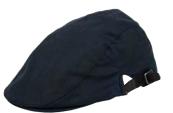

### **HW07**

#### Fiskar Wax Tartan Flat Cap

Waxed yarn dyed cotton 100% Cotton lining

Blackwatch

Dundee

Honey

Caledonia