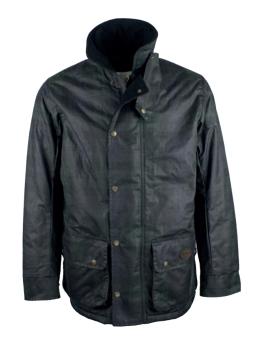

#### Knightsbridge Padded Jacket

.....

100% Washable waxed cotton 100% Cotton tartan quilted lining Corduroy trim 2 Way bellows pocket 2 Way zipper Adjustable cuffs Detachable throat tab