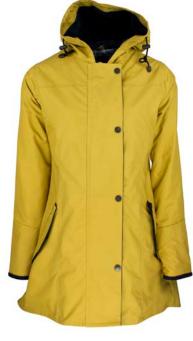

#### Brighton Parka

100% Washable Waxed Cotton 100% Cotton Tartan Lining Hood with Drawstring Moleskin Collar 2-Way Zipper Zipped Pockets Adjustable Cuffs

Mustard

Dark Olive

Navy