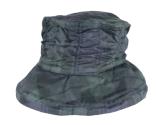

#### Tartan Wax Bush Hat

Waxed yarn dyed cotton 100% Cotton lining

Honey

Blackwatch

Dundee

Caledonia