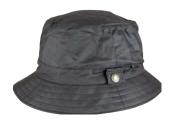

#### Tartan Wax Bush Hat

Waxed yarn dyed cotton 100% Cotton lining

Honey

Blackwatch

Dundee

Caledonia