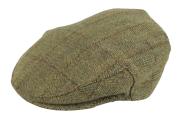

### **HW35**

#### Hunter Tweed Flat Cap

100% Wool 100% Polyester lining

Wheat

**Green Check** 