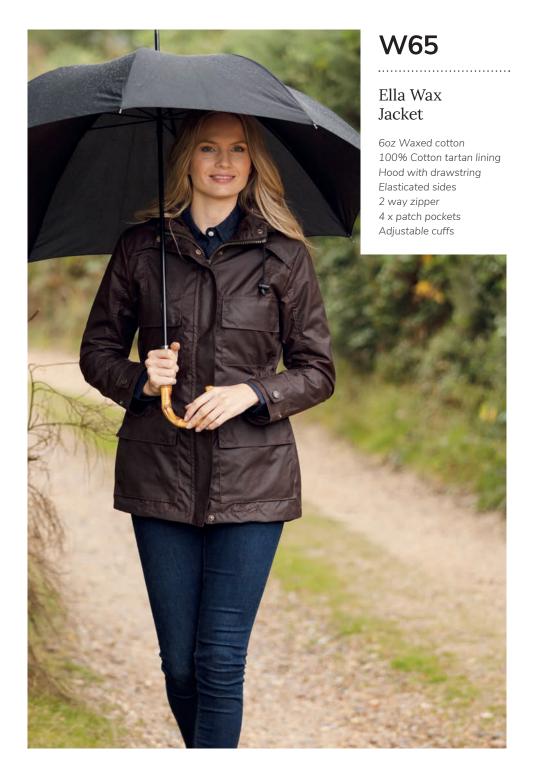

#### Brighton Parka

100% Washable Waxed Cotton 100% Cotton Tartan Lining Hood with Drawstring Moleskin Collar 2-Way Zipper Zipped Pockets Adjustable Cuffs

Mustard

Dark Olive

Navy