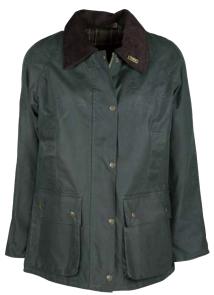

#### Padded Countrygirl Wax Jacket

Waxed cotton Detachable hood Corduroy trim 2 Hand-warmer pockets 2 Bellows patch pockets

HW20/ Brown Check

Brown

Green

#### Countrygirl Wax Jacket

Waxed cotton 100% Cotton tartan lining Detachable hood Corduroy trim 2 way zipper 2 Hand-warmer pockets 2 Bellows pockets Storm cuffs

Brown

Brown

Sand Navy Green