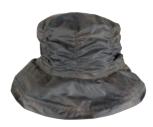

#### Wax Bush Hat

6oz Waxed cotton 100% Cotton tartan lining

Green

Brown

Navy

### **HW95**

#### Tartan Wax Bush Hat

Waxed yarn dyed cotton 100% Cotton lining

Honey

Blackwatch

Dundee

Caledonia