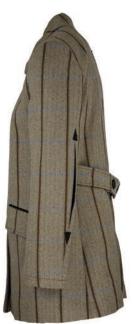

### LTW02

Ladies Tailored Tweed Jacket

100% Wool 100& Satin lined 2-Way brass zipper