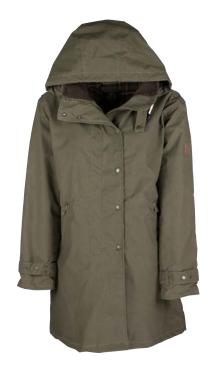

#### Burley Discovery

100% Cotton outer 100% Cotton tartan lining Detachable hood Moleskin collar 2-way zipper 2 Hand-warmer pockets 2 Bellows pockets Double vent

Khaki

Navy

Mustard

Khaki

French Navy

Red

Mustard

Khaki

Navy

Red

Mustard