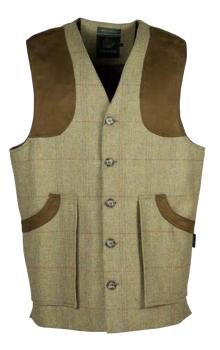

#### Gamekeeper Wax Gilet

8oz Waxed cotton Zipped poacher pocket 100% Cotton quilted tartan lining Corduroy trim 2 Hand-warmer pockets

- 2 Bellows patch pockets
- 2 Way zipper

Adjustable side tabs

Dark Olive