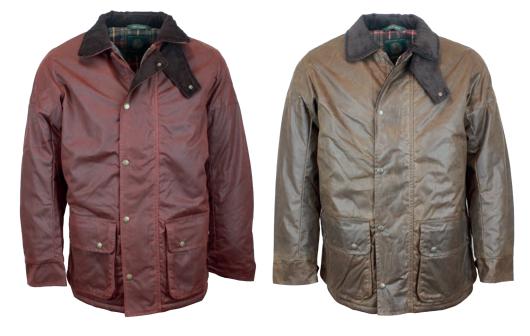

#### Antique Gamekeeper Wax Jacket

8oz Waxed cotton Antique 100% Cotton tartan lining Zipped poacher pocket Detachable hood Corduroy trim 2 Hand-warmer pockets 2 Bellows pockets 2 way zipper Throat tab Storm cuffs

Green

Brown Outer Jacket

Inner Jacket