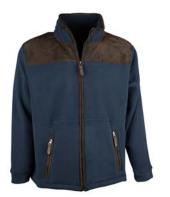

### MF106

Mens Padded Fleece Jacket

100% Polyester anti-pill fleece Polyester quilted lining 320 Grams Zipped pockets Drawstring hem

Green

Green Navy