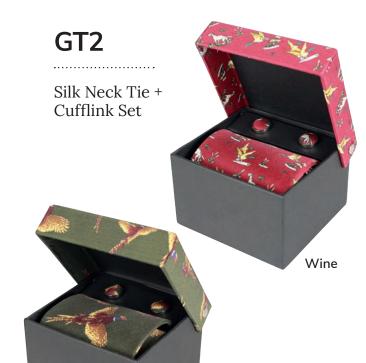

### **GT10** GT8 GT9 **GT11** Woven Silk Woven Silk Woven Silk Woven Silk Tie 2 Ducks Tie Pheasant Tie Duck Tie Stag Gold Gold Gold Navy Gold Navy Navy Navy Wine Green Wine Green Wine Green Wine Green

### ACC01

Scarf

Poly/Viscose

Silk Neck Tie

Green

Wine