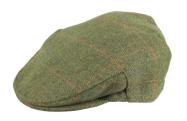

### **HW32**

#### Tweed Flat Cap

60% Wool / 40% Mixed Fibres 100% Polyester lining

Lovat 5433/22

Sage 5433/21

Dark Green 5907/51