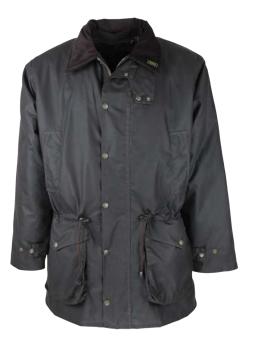

#### Burley Discovery

100% Cotton outer 100% Cotton tartan lining Detachable hood Moleskin collar 2-way zipper 2 Hand-warmer pockets 2 Bellows pockets Double vent

Khaki

Navy

Mustard

Khaki

French Navy

Red