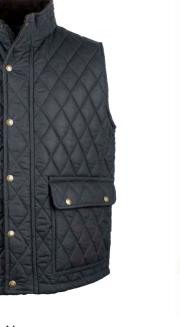

## Newbury Quilted Wax Gilet

4oz Waxed cotton 100% Cotton quilted tartan lining Corduroy trim 2 Way zipper Adjustable side tabs 2 Way bellow patch pockets

Sand Navy Olive