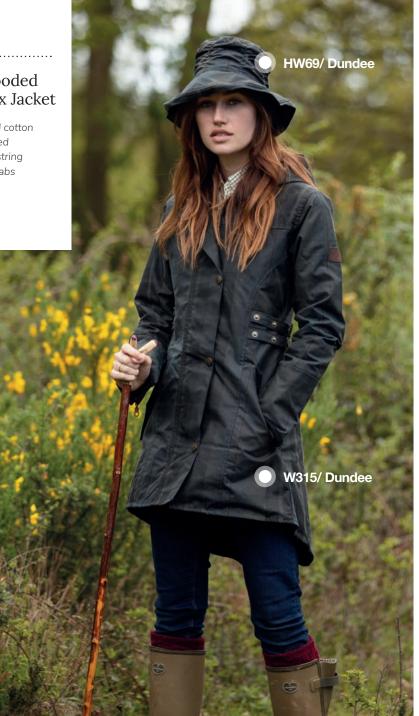

### **HW69**

#### Chelsea Tartan Wax Hat

Waxed yarn dyed cotton 100% Cotton lining

Blackwatch

Caledonia

Honey

Dundee