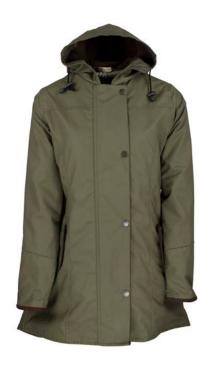

#### Burley Discovery

100% Cotton outer 100% Cotton tartan lining Detachable hood Moleskin collar 2-way zipper 2 Hand-warmer pockets 2 Bellows pockets Double vent

Khaki

Navy

Mustard

Khaki

French Navy

Red

Mustard

Khaki

Navy

Red

Mustard