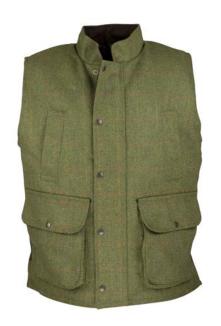

#### Burley Discovery

100% Cotton outer 100% Cotton tartan lining Detachable hood Moleskin collar 2-way zipper 2 Hand-warmer pockets 2 Bellows pockets Double vent

Khaki

Navy

Mustard

Khaki

French Navy

Red