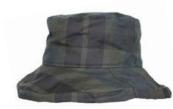

#### Wax Bush Hat

6oz Waxed cotton 100% Cotton tartan lining

Green

Brown

Navy

### **HW95**

#### Tartan Wax Bush Hat

Waxed yarn dyed cotton 100% Cotton lining

Honey

Blackwatch

Dundee

Caledonia