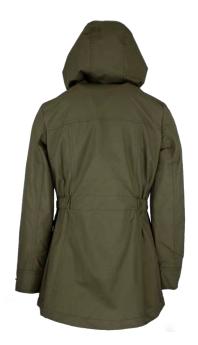

#### Brighton Parka

100% Washable Waxed Cotton 100% Cotton Tartan Lining Hood with Drawstring Moleskin Collar 2-Way Zipper Zipped Pockets Adjustable Cuffs

Mustard

Dark Olive

Navy