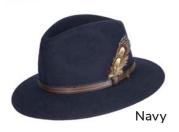

#### Brighton Parka

100% Washable Waxed Cotton 100% Cotton Tartan Lining Hood with Drawstring Moleskin Collar 2-Way Zipper Zipped Pockets Adjustable Cuffs

Mustard

Dark Olive

Navy