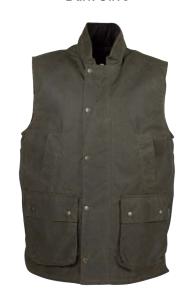

#### Gamekeeper Wax Gilet

8oz Waxed cotton Zipped poacher pocket 100% Cotton quilted tartan lining Corduroy trim 2 Hand-warmer pockets

- 2 Bellows patch pockets
- 2 Way zipper

Adjustable side tabs

Dark Olive