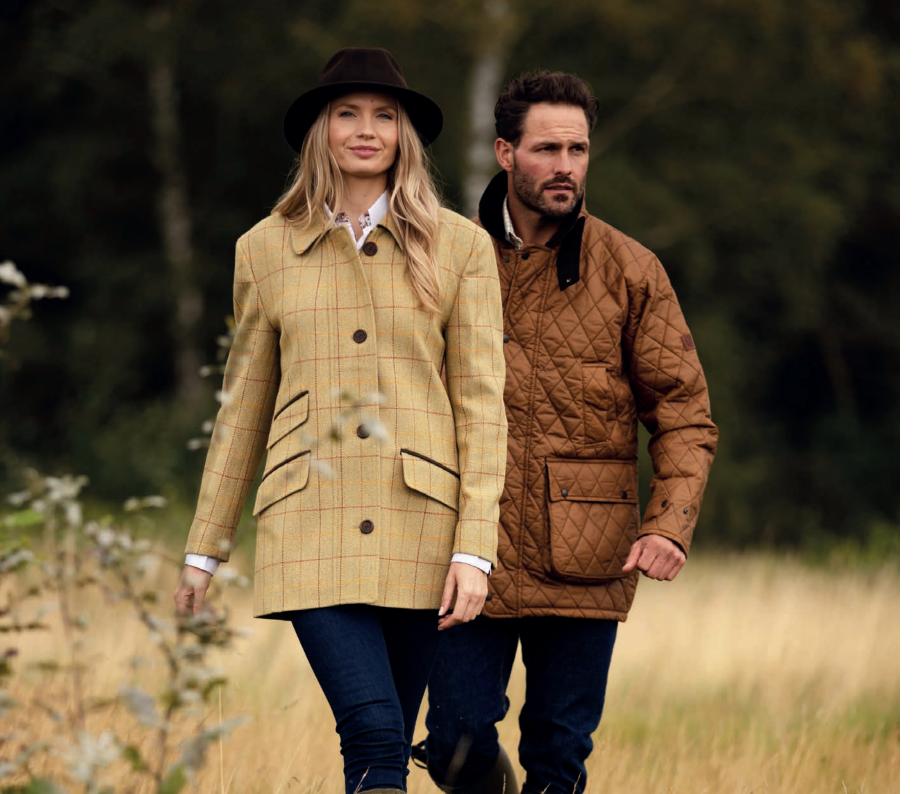

### LTW02

Ladies Tailored Tweed Jacket

100% Wool 100& Satin lined 2-Way brass zipper