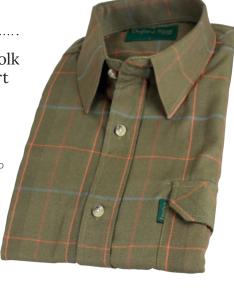

### **SH28**

#### Men's Norfolk Tweed Shirt

50% Cotton/ 50% Polyester Yarn dyed Breast pocket with buttoned flap