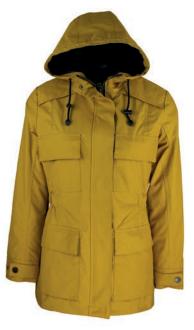

#### Hooded Katrina Discovery

100% Cotton outer Poly/Viscose paisley lining Hood with drawstring Adjustable tabs on back Moleskin trim 2 way zipper Zipped Cuffs

Red

W99