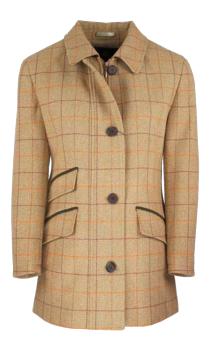

### LTW02

Ladies Tailored Tweed Jacket

100% Wool 100& Satin lined 2-Way brass zipper