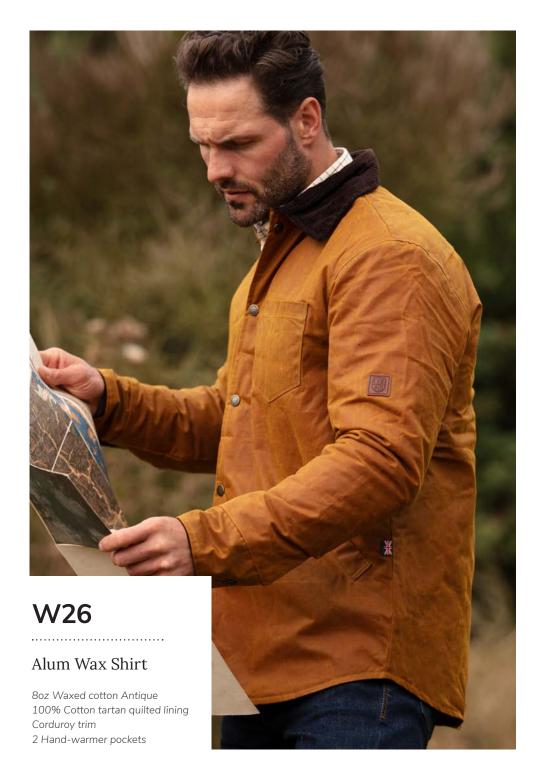

#### Ambre Wax Jacket

8oz Waxed cotton 100% Cotton tartan lining Corduroy trim 2-way zipper Adjustable back tabs 2 Zipped hand-warmer pockets Adjustable cuffs Double vents

Green Sand

Black

Olive

Navy Olive