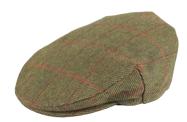

### **HW32**

#### Tweed Flat Cap

60% Wool / 40% Mixed Fibres 100% Polyester lining

Lovat 5433/22

Sage 5433/21

Dark Green 5907/51