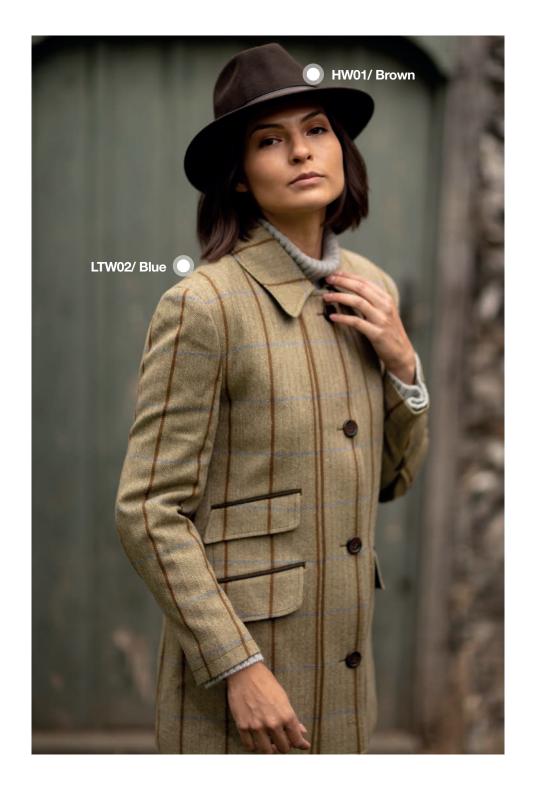

### LTW02

Ladies Tailored Tweed Jacket

100% Wool 100& Satin lined 2-Way brass zipper