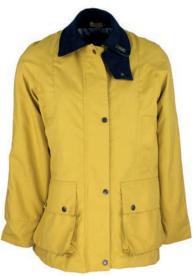

#### Hooded Katrina Discovery

100% Cotton outer Poly/Viscose paisley lining Hood with drawstring Adjustable tabs on back Moleskin trim 2 way zipper Zipped Cuffs

Red

W99