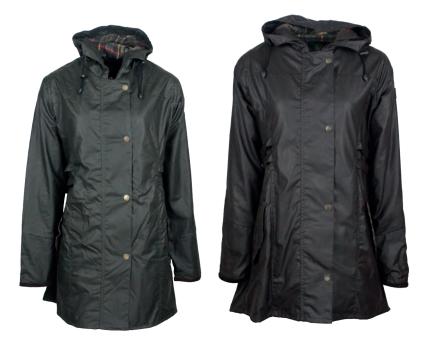

#### Brighton Parka

100% Washable Waxed Cotton 100% Cotton Tartan Lining Hood with Drawstring Moleskin Collar 2-Way Zipper Zipped Pockets Adjustable Cuffs

Mustard

Dark Olive

Navy

#### Burley Discovery

100% Cotton outer 100% Cotton tartan lining Detachable hood Moleskin collar 2-way zipper 2 Hand-warmer pockets 2 Bellows pockets Double vent

Khaki

Navy

Mustard

Khaki

French Navy

Red