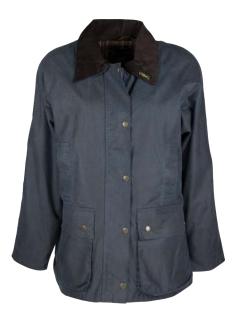

#### Padded Countrygirl Wax Jacket

Waxed cotton Detachable hood Corduroy trim 2 Hand-warmer pockets 2 Bellows patch pockets

HW20/ Brown Check

Brown

Green

#### Countrygirl Wax Jacket

Waxed cotton 100% Cotton tartan lining Detachable hood Corduroy trim 2 way zipper 2 Hand-warmer pockets 2 Bellows pockets Storm cuffs

Brown

Brown

Sand Navy Green