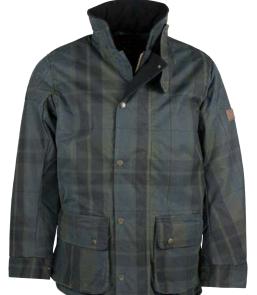

#### Knightsbridge Padded Jacket

.....

100% Washable waxed cotton 100% Cotton tartan quilted lining Corduroy trim 2 Way bellows pocket 2 Way zipper Adjustable cuffs Detachable throat tab