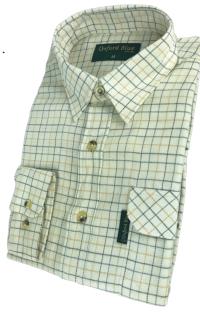

### SH1

#### Mens Tattersall Shirt

50% Cotton 50% Polyester Yarn dyed Breast pocket with buttoned flap

SH2