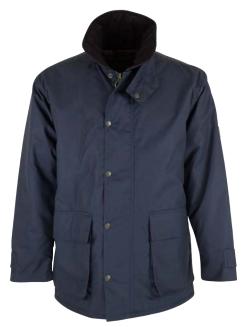

#### Burley Discovery

100% Cotton outer 100% Cotton tartan lining Detachable hood Moleskin collar 2-way zipper 2 Hand-warmer pockets 2 Bellows pockets Double vent

Khaki

Navy

Mustard

Khaki

French Navy

Red