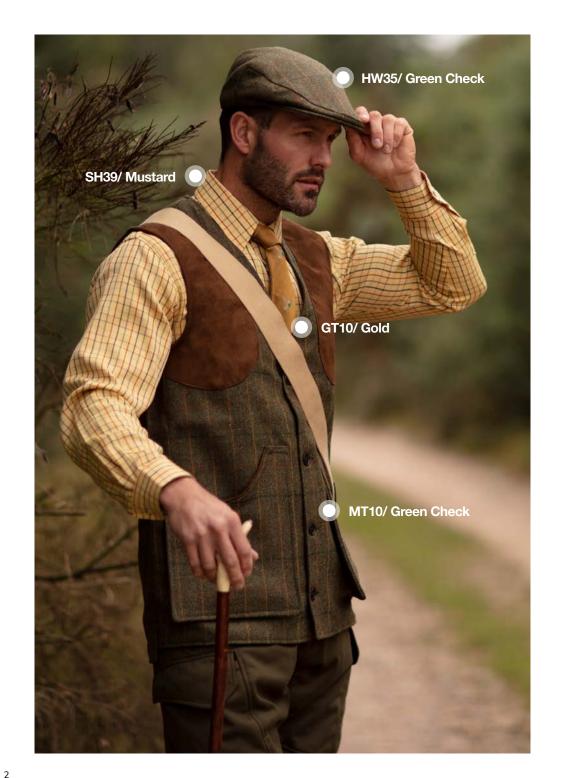

### **HW35**

#### Hunter Tweed Flat Cap

100% Wool 100% Polyester lining

Wheat

**Green Check** 

#### Men's Darwen Shirt

**SH39** 

50% Cotton/ 50% Polyester Yarn dyed Breast pocket with buttoned flap

Red / Brown

Brown

Mustard

Green