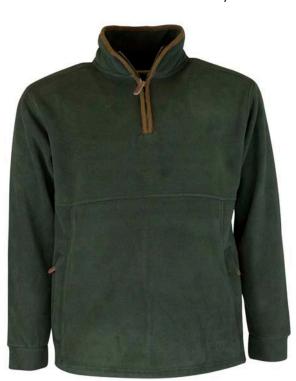

#### Mens Full Zip Fleece

100% Polyester anti-pill fleece 320 Grams Zipped pockets Drawstring hem