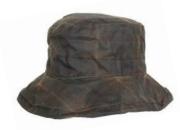

### **HW77**

#### Wax Bush Hat

6oz Waxed cotton 100% Cotton tartan lining

Green

Brown

Navy