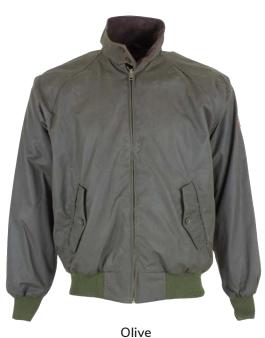

#### Thistle Quilted Jacket

100% Polyester 2 Way patch pockets Faux suede elbow and shoulder patches

Sage

Sand

SH40/ Green W19 Harrington Wax Jacket 6oz Waxed cotton 100% Cotton tartan lining Corduroy trim