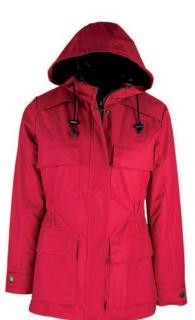

#### Hooded Katrina Discovery

100% Cotton outer Poly/Viscose paisley lining Hood with drawstring Adjustable tabs on back Moleskin trim 2 way zipper Zipped Cuffs

Red

W99