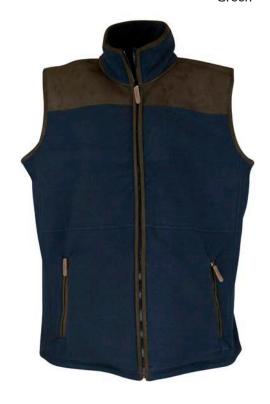

#### Mens Fleece Gilet

100% Polyester anti-pill fleece 320 Grams Zipped pockets Drawstring hem

Green

Green

Navy