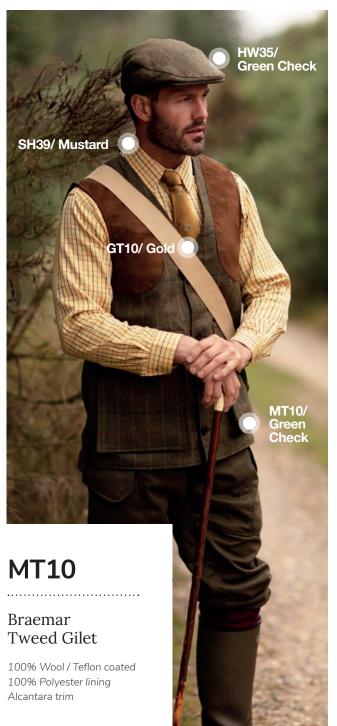

### LTW02

Ladies Tailored Tweed Jacket

100% Wool 100& Satin lined 2-Way brass zipper