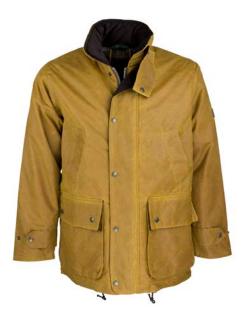

#### Burley Discovery

100% Cotton outer 100% Cotton tartan lining Detachable hood Moleskin collar 2-way zipper 2 Hand-warmer pockets 2 Bellows pockets Double vent

Khaki

Navy

Mustard

Khaki

French Navy

Red

Mustard

Khaki

Navy

Red

Mustard