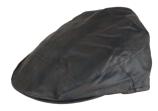

#### Fiskar Wax Flat Cap

6oz Waxed cotton 100% Cotton tartan lining

Green

Navy

Brown

### **HW07**

#### Fiskar Wax Tartan Flat Cap

Waxed yarn dyed cotton 100% Cotton lining

Blackwatch

Dundee

Honey

Caledonia