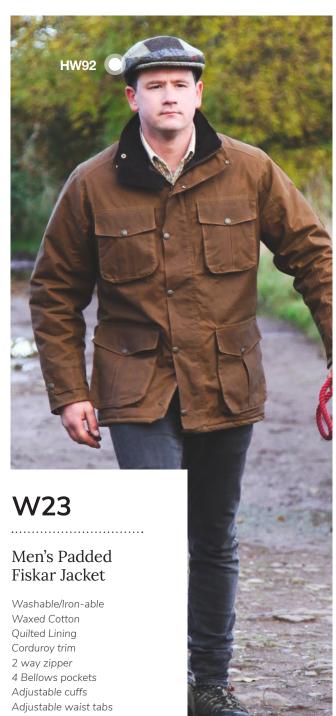

#### Knightsbridge Padded Jacket

.....

100% Washable waxed cotton 100% Cotton tartan quilted lining Corduroy trim 2 Way bellows pocket 2 Way zipper Adjustable cuffs Detachable throat tab