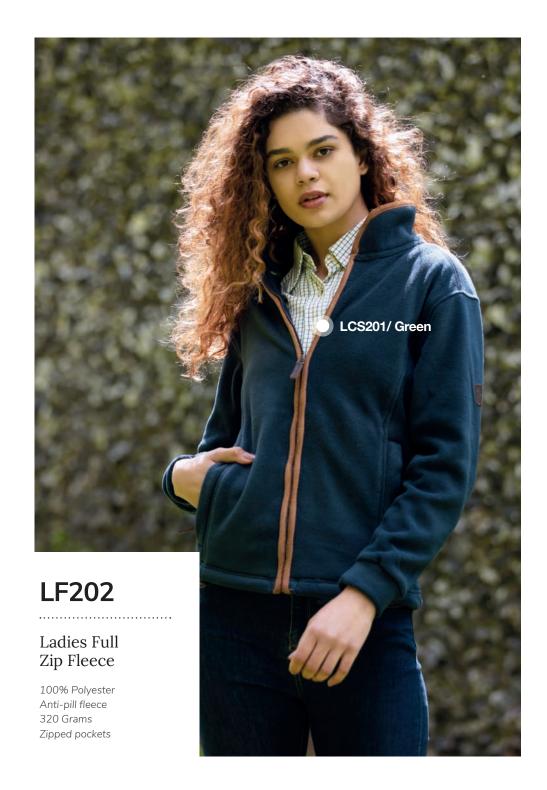

ped cuffs

W218/ Green

#### Ambre Wax Jacket

8oz Waxed cotton 100% Cotton tartan lining Corduroy trim 2-way zipper Adjustable back tabs 2 Zipped hand-warmer pockets Adjustable cuffs Double vents





Green Sand













Black

Olive















Navy Olive

#### Countrygirl Wax Jacket

Waxed cotton 100% Cotton tartan lining Detachable hood Corduroy trim 2 way zipper 2 Hand-warmer pockets 2 Bellows pockets Storm cuffs



Brown













Brown



Sand Navy Green

## Newbury Quilted Wax Gilet

4oz Waxed cotton 100% Cotton quilted tartan lining Corduroy trim 2 Way zipper Adjustable side tabs 2 Way bellow patch pockets



Sand Navy Olive

### LJ075

#### Ladies New England

100% Polyester Taped Seams Acrylic check lining Detachable hood 2 Way zipper 2 Way pockets Pleated back











Ruby

Navy

### LF201

#### Ladies Fleece Gilet

100% Polyester Anti-pill fleece 320 Grams Zipped pockets











Dundee

Blackwatch







Caledonia





Mustard





#### Knightsbridge Padded Jacket

.....

100% Washable waxed cotton 100% Cotton tartan quilted lining Corduroy trim 2 Way bellows pocket 2 Way zipper Adjustable cuffs Detachable throat tab







#### Countryman Wax Jacket

Waxed cotton
100% Cotton tartan lining
Detachable hood
Corduroy trim
2 Hand-warmer pockets
2 Bellows Patch pockets
2 Way zipper
Storm cuffs



Navy









Gold Green



Chestnut Caramel



2 Way zipper Storm cuffs

#### Countryman Padded Wax Jacket

Waxed cotton 100% Cotton quilted tartan lining Detachable hood Corduroy trim 2 Hand-warmer pockets 2 Bellows patch pockets

### W210G

#### Antique G