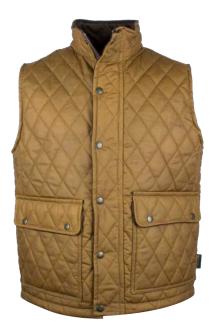

## Newbury Quilted Wax Gilet

4oz Waxed cotton 100% Cotton quilted tartan lining Corduroy trim 2 Way zipper Adjustable side tabs 2 Way bellow patch pockets

Sand Navy Olive