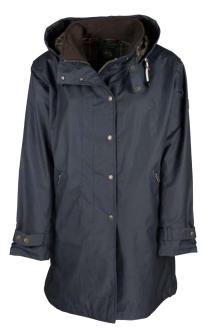

#### Brighton Parka

100% Washable Waxed Cotton 100% Cotton Tartan Lining Hood with Drawstring Moleskin Collar 2-Way Zipper Zipped Pockets Adjustable Cuffs

Mustard

Dark Olive

Navy