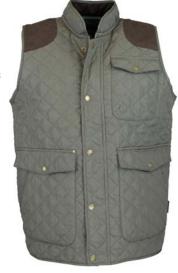

#### Gamekeeper Wax Gilet

8oz Waxed cotton Zipped poacher pocket 100% Cotton quilted tartan lining Corduroy trim 2 Hand-warmer pockets

- 2 Bellows patch pockets
- 2 Way zipper

Adjustable side tabs

Dark Olive

Sage 5433/21

Lovat 5433/22