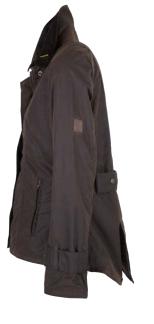

#### Knightsbridge Padded Jacket

.....

100% Washable waxed cotton 100% Cotton tartan quilted lining Corduroy trim 2 Way bellows pocket 2 Way zipper Adjustable cuffs Detachable throat tab