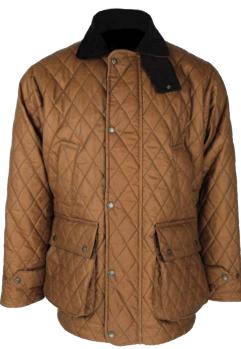

#### Knightsbridge Padded Jacket

.....

100% Washable waxed cotton 100% Cotton tartan quilted lining Corduroy trim 2 Way bellows pocket 2 Way zipper Adjustable cuffs Detachable throat tab