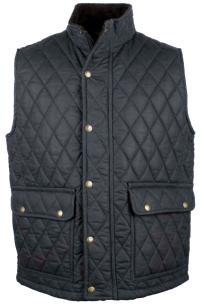

## Newbury Quilted Wax Gilet

4oz Waxed cotton 100% Cotton quilted tartan lining Corduroy trim 2 Way zipper Adjustable side tabs 2 Way bellow patch pockets

Sand Navy Olive