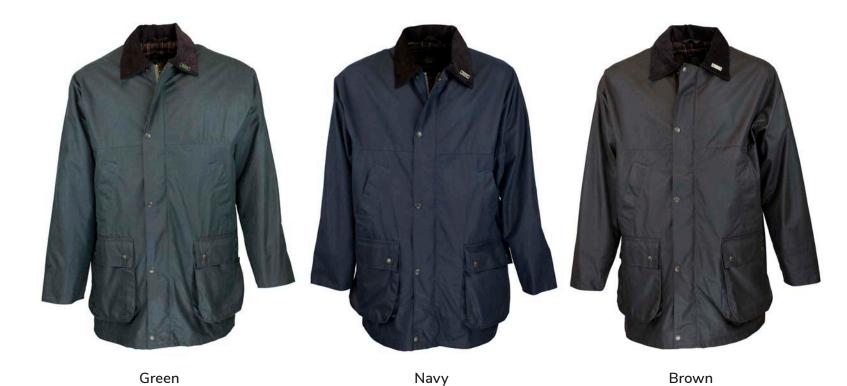

## W218 Katrina Hooded Wax Jacket 6oz Waxed cotton 100% Cotton tartan lining Hood with drawstring Adjustable side tabs Corduroy trim 2-way zipper Zipped cuffs

W218/ Green