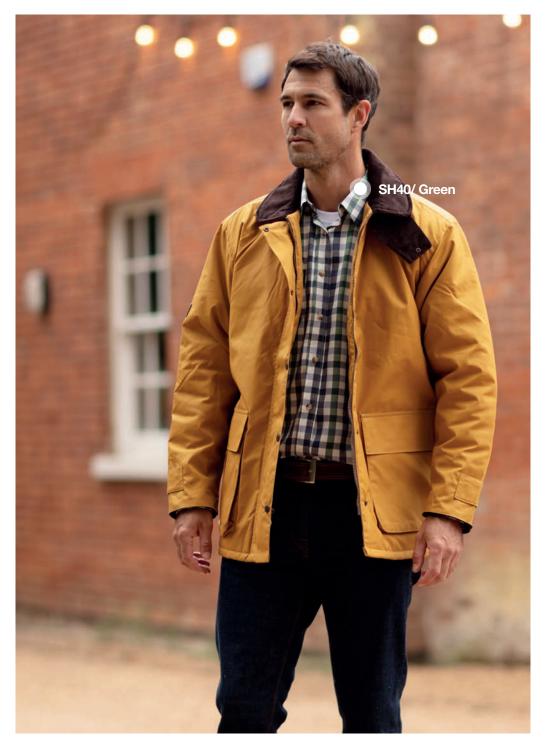

#### Thistle Quilted Jacket

100% Polyester 2 Way patch pockets Faux suede elbow and shoulder patches

Sage

Sand

SH40/ Green W19 Harrington Wax Jacket 6oz Waxed cotton 100% Cotton tartan lining Corduroy trim