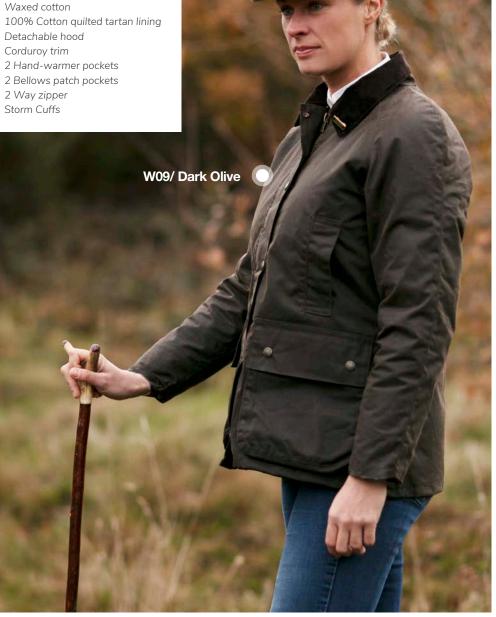

#### Padded Countrygirl Wax Jacket

Waxed cotton Detachable hood Corduroy trim 2 Hand-warmer pockets 2 Bellows patch pockets

HW20/ Brown Check

Brown

Green

#### Countrygirl Wax Jacket

Waxed cotton 100% Cotton tartan lining Detachable hood Corduroy trim 2 way zipper 2 Hand-warmer pockets 2 Bellows pockets Storm cuffs

Brown

Brown

Sand Navy Green