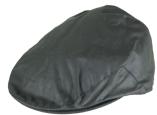

#### Fiskar Wax Flat Cap

6oz Waxed cotton 100% Cotton tartan lining

Green

Navy

Brown

### **HW07**

#### Fiskar Wax Tartan Flat Cap

Waxed yarn dyed cotton 100% Cotton lining

Blackwatch

Dundee

Honey

Caledonia