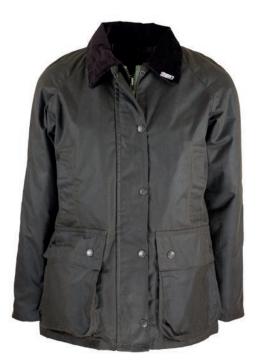

#### Burley Discovery

100% Cotton outer 100% Cotton tartan lining Detachable hood Moleskin collar 2-way zipper 2 Hand-warmer pockets 2 Bellows pockets Double vent

Khaki

Navy

Mustard

Khaki

French Navy

Red