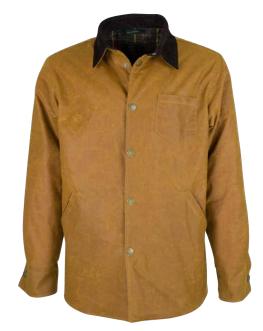

#### Knightsbridge Padded Jacket

.....

100% Washable waxed cotton 100% Cotton tartan quilted lining Corduroy trim 2 Way bellows pocket 2 Way zipper Adjustable cuffs Detachable throat tab