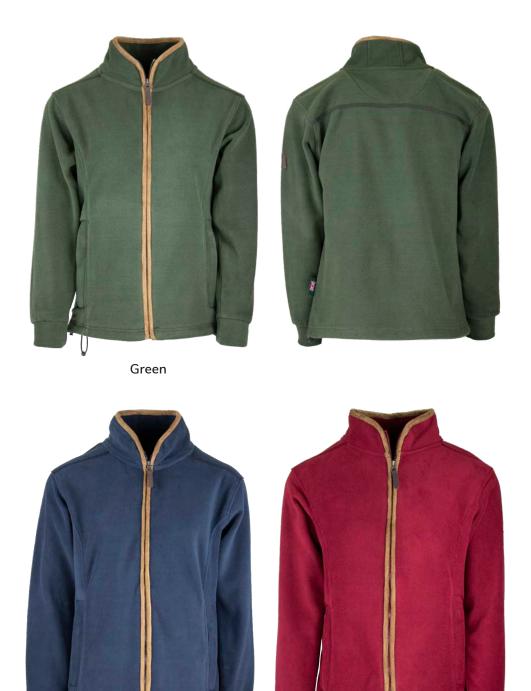

d cuffs

W218/ Green

#### Ambre Wax Jacket

8oz Waxed cotton 100% Cotton tartan lining Corduroy trim 2-way zipper Adjustable back tabs 2 Zipped hand-warmer pockets Adjustable cuffs Double vents





Green Sand













Black

Olive















Navy Olive

#### Countrygirl Wax Jacket

Waxed cotton 100% Cotton tartan lining Detachable hood Corduroy trim 2 way zipper 2 Hand-warmer pockets 2 Bellows pockets Storm cuffs



Brown













Brown



Sand Navy Green

## Newbury Quilted Wax Gilet

4oz Waxed cotton 100% Cotton quilted tartan lining Corduroy trim 2 Way zipper Adjustable side tabs 2 Way bellow patch pockets



Sand Navy Olive

### LJ075

#### Ladies New England

100% Polyester Taped Seams Acrylic check lining Detachable hood 2 Way zipper 2 Way pockets Pleated back











Ruby

Navy

### LF201

#### Ladies Fleece Gilet

100% Polyester Anti-pill fleece 320 Grams Zipped pockets











Dundee

Blackwatch







Caledonia





Mustard





#### Knightsbridge Padded Jacket

.....

100% Washable waxed cotton 100% Cotton tartan quilted lining Corduroy trim 2 Way bellows pocket 2 Way zipper Adjustable cuffs Detachable throat tab







#### Countryman Wax Jacket

Waxed cotton
100% Cotton tartan lining
Detachable hood
Corduroy trim
2 Hand-warmer pockets
2 Bellows Patch pockets
2 Way zipper
Storm cuffs



Navy









Gold Green



Chestnut Caramel



2 Way zipper Storm cuffs

#### Countryman Padded Wax Jacket

Waxed cotton 100% Cotton quilted tartan lining Detachable hood Corduroy trim 2 Hand-warmer pockets 2 Bellows patch pockets

### W210G

#### Antique Gam