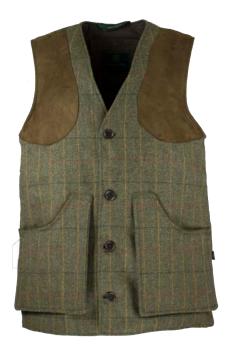

Dark Green 5907/51

Lovat 5433/22

Brampton Tweed Gilet

Moleskin collar 2 Way brass zipper 2 Way bellows pockets 2 Hand-warmer pockets

Pocket stay straps

Leather trim on pockets

60% Wool/40% Mixed Fibres 100% Polyester quilted lining

Sage 5433/21

Dark Green 5907/51

Wheat

**Green Check** 

Wheat

Wheat