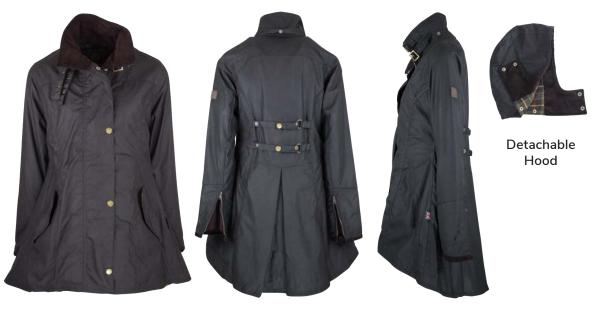

#### Padded Countrygirl Wax Jacket

Waxed cotton Detachable hood Corduroy trim 2 Hand-warmer pockets 2 Bellows patch pockets

HW20/ Brown Check

Brown

Green

## W218 Katrina Hooded Wax Jacket 6oz Waxed cotton 100% Cotton tartan lining Hood with drawstring Adjustable side tabs Corduroy trim 2-way zipper Zipped cuffs

W218/ Green