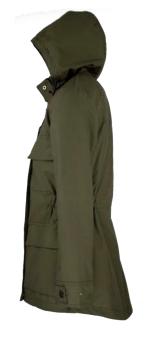

#### Brighton Parka

100% Washable Waxed Cotton 100% Cotton Tartan Lining Hood with Drawstring Moleskin Collar 2-Way Zipper Zipped Pockets Adjustable Cuffs

Mustard

Dark Olive

Navy