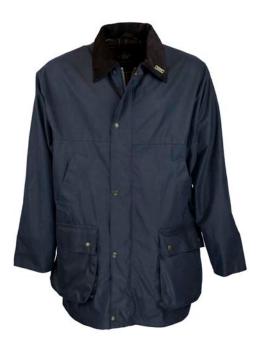

#### Countryman Wax Jacket

Waxed cotton
100% Cotton tartan lining
Detachable hood
Corduroy trim
2 Hand-warmer pockets
2 Bellows Patch pockets
2 Way zipper
Storm cuffs

Navy

Gold Green

Chestnut Caramel

2 Way zipper Storm cuffs