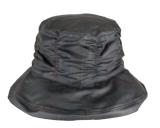

#### Wax Bush Hat

6oz Waxed cotton 100% Cotton tartan lining

Green

Brown

Navy