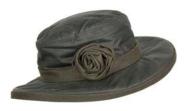

### **HW25**

#### Ascot Tartan Wax Hat

Waxed yarn dyed cotton 100% Cotton lining

Caledonia

Blackwatch

Dundee

Honey