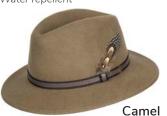

Lovat 5433/22



Sage 5433/21



Dark Green 5907/51

### **HW35**

#### Hunter Tweed Flat Cap

100% Wool 100% Polyester lining



Wheat



**Green Check** 

#### Tweed/Leather Peak Baseball Cap

60% Wool / 40% Mixed Fibres 100% Leather



Blue



Brown



Sage 5433/21



Lovat 5433/22

### **HW49**

#### Tartan Wax Flat Cap

Waxed yarn dyed cotton 100% Cotton lining



Dundee



Blackwatch



Honey



Caledonia

### **HW31**

#### Wax Flat Cap

6oz Waxed cotton 100% Cotton tartan lining



Brown



Green



Navy

### **HW77**

#### Wax Bush Hat

6oz Waxed cotton 100% Cotton tartan lining



Green



Brown



Navy

### **HW95**

#### Tartan Wax Bush Hat

Waxed yarn dyed cotton 100% Cotton lining



Honey



Blackwatch



Dundee



Caledonia

#### Felt Wool Hat

100% Wool Water repellent











### **HW08**

### Leather Cowboy Hat

100% Leather cowhide Chin strap



Brown

### **HW92**

Harris Tweed Patchwork Flat Cap

100% Wool 100% Polyester lining



### **HW25**

#### Ascot Tartan Wax Hat

Waxed yarn dyed cotton 100% Cotton lining



Caledonia



Blackwatch



Dundee



Honey

### **HW21**

#### Rose Wax Hat

6oz Waxed cotton 100% Cotton lining



Olive



Navy



Brown

### **HW69**

#### Chelsea Tartan Wax Hat

Waxed yarn dyed cotton 100% Cotton lining



Blackwatch



Caledonia



Honey



Dundee

# Lilly Tartan Wax Hat

60% Wool / 40% Mixed Fibres 100% Leather





Dundee





**HW33** 

#### Thelma Wax Hat

6oz Waxed cotton 100% Cotton tartan lining



Navy



Green



Brown

### **HW38**

#### Thelma Tartan Wax Hat

Waxed yarn dyed cotton 100% Cotton lining