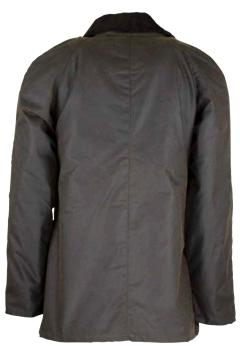

#### Burley Discovery

100% Cotton outer 100% Cotton tartan lining Detachable hood Moleskin collar 2-way zipper 2 Hand-warmer pockets 2 Bellows pockets Double vent

Khaki

Navy

Mustard

Khaki

French Navy

Red