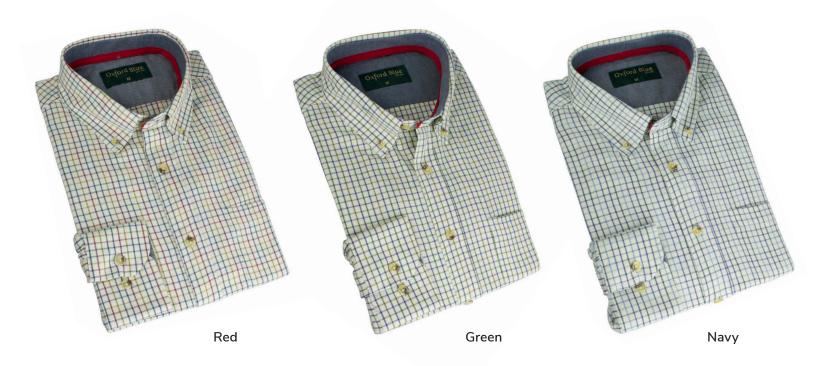

## MCS201

#### Mens London Tattersall Shirt

100% Cotton Yarn dyed Button down collar Breast pocket