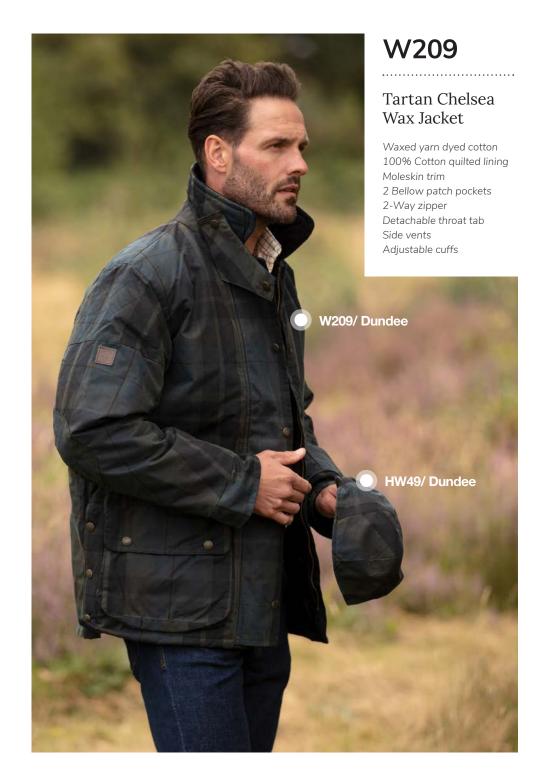

#### Knightsbridge Padded Jacket

.....

100% Washable waxed cotton 100% Cotton tartan quilted lining Corduroy trim 2 Way bellows pocket 2 Way zipper Adjustable cuffs Detachable throat tab