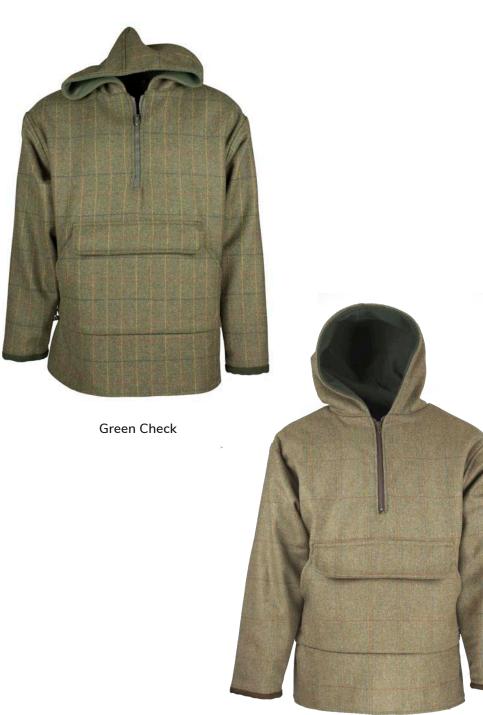

8oz Waxed cotton Zipped poacher pocket 100% Cotton quilted tartan lining Corduroy trim 2 Hand-warmer pockets

- 2 Bellows patch pockets
- 2 Way zipper

Adjustable side tabs



Dark Olive









Sage 5433/21



Lovat 5433/22

#### Brampton Tweed Jacket

60% Wool/40% Mixed Fibres 100% Polyester quilted lining Moleskin trim to cuffs and collar Breathable and waterproof taped seams drop liner 2 Way brass zipper 2 Bellows pockets 2 Hand-warmer pockets Pocket stay straps Storm cuffs



Dark Green 5907/51



Lovat 5433/22

Brampton Tweed Gilet

Moleskin collar 2 Way brass zipper 2 Way bellows pockets 2 Hand-warmer pockets

Pocket stay straps

Leather trim on pockets

60% Wool/40% Mixed Fibres 100% Polyester quilted lining



Sage 5433/21



Dark Green 5907/51



Wheat



**Green Check** 







Wheat







Wheat





### MF101

Mens 1/2 Zip Fleece

100% Polyester anti-pill fleece 320 Grams Zipped pockets Drawstring hem



Navy

# MF104

Mens Bonded Fleece Gilet

100% Polyester anti-pill fleece 350 Grams Zipped pockets Drawstring hem



Green



Green



Navy

### MF103

#### Mens Full Zip Fleece

100% Polyester anti-pill fleece 320 Grams Zipped pockets Drawstring hem



### MF102

#### Mens Fleece Gilet

100% Polyester anti-pill fleece 320 Grams Zipped pockets Drawstring hem



Green



Green



Navy





### MF105

Mens Bonded Jacket

100% Polyester anti-pill fleece 350 Grams Zipped pockets Drawstring hem



Navy



### MF106

Mens Padded Fleece Jacket

100% Polyester anti-pill fleece Polyester quilted lining 320 Grams Zipped pockets Drawstring hem



Green



Green Navy

###