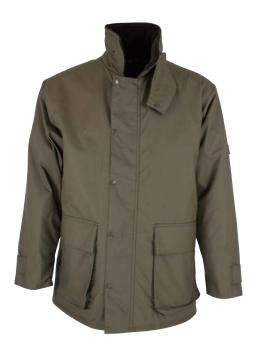

#### Burley Discovery

100% Cotton outer 100% Cotton tartan lining Detachable hood Moleskin collar 2-way zipper 2 Hand-warmer pockets 2 Bellows pockets Double vent

Khaki

Navy

Mustard

Khaki

French Navy

Red