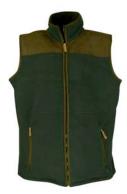

# MF104

Mens Bonded Fleece Gilet

100% Polyester anti-pill fleece 350 Grams Zipped pockets Drawstring hem

Green

Green

Navy