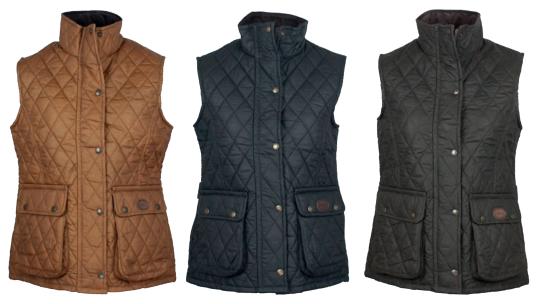

#### Thistle Quilted Gilet

100% Polyester 2 Way patch pockets Faux suede shoulder patches

Sage

### W171

#### Thistle Quilted Jacket

100% Polyester 2 Way patch pockets Faux suede elbow and shoulder patches

Sage

Sand

SH40/ Green W19 Harrington Wax Jacket 6oz Waxed cotton 100% Cotton tartan lining Corduroy trim