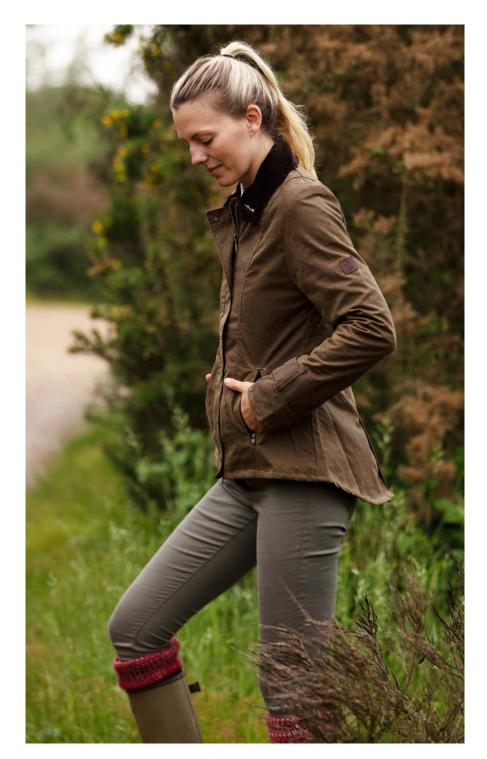

#### Countrygirl Wax Jacket

Waxed cotton 100% Cotton tartan lining Detachable hood Corduroy trim 2 way zipper 2 Hand-warmer pockets 2 Bellows pockets Storm cuffs

Brown

Brown

Sand Navy Green