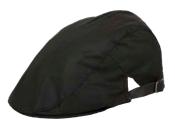

#### Fiskar Wax Flat Cap

6oz Waxed cotton 100% Cotton tartan lining

Green

Navy

Brown