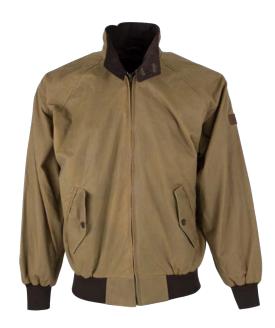

#### Thistle Quilted Jacket

100% Polyester 2 Way patch pockets Faux suede elbow and shoulder patches

Sage

Sand

SH40/ Green W19 Harrington Wax Jacket 6oz Waxed cotton 100% Cotton tartan lining Corduroy trim