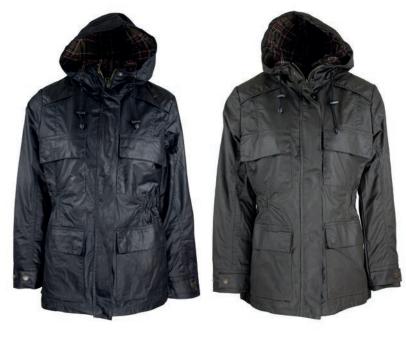

#### Brighton Parka

100% Washable Waxed Cotton 100% Cotton Tartan Lining Hood with Drawstring Moleskin Collar 2-Way Zipper Zipped Pockets Adjustable Cuffs

Mustard

Dark Olive

Navy