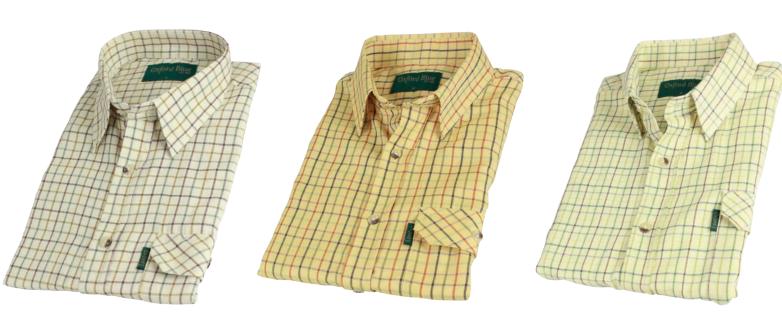

### SH8

#### Men's Fiskar Shirt

50% Cotton/50% Polyester Yarn dyed Breast pocket with buttoned flap

Green

Navy

Yellow