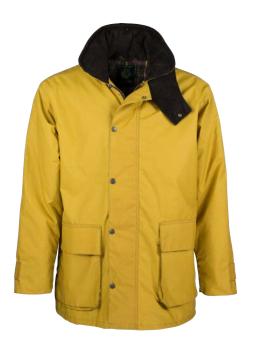

#### Brighton Parka

100% Washable Waxed Cotton 100% Cotton Tartan Lining Hood with Drawstring Moleskin Collar 2-Way Zipper Zipped Pockets Adjustable Cuffs

Mustard

Dark Olive

Navy