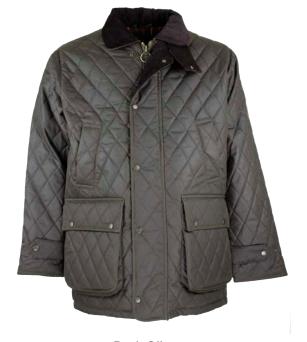

#### Knightsbridge Padded Jacket

.....

100% Washable waxed cotton 100% Cotton tartan quilted lining Corduroy trim 2 Way bellows pocket 2 Way zipper Adjustable cuffs Detachable throat tab