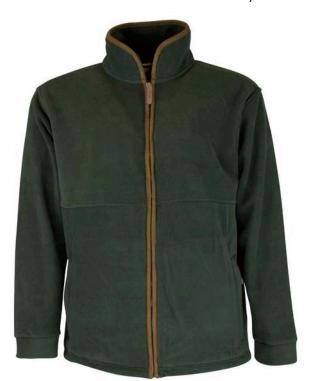

#### Mens Full Zip Fleece

100% Polyester anti-pill fleece 320 Grams Zipped pockets Drawstring hem

### MF106

Mens Padded Fleece Jacket

100% Polyester anti-pill fleece Polyester quilted lining 320 Grams Zipped pockets Drawstring hem

Green

Green Navy