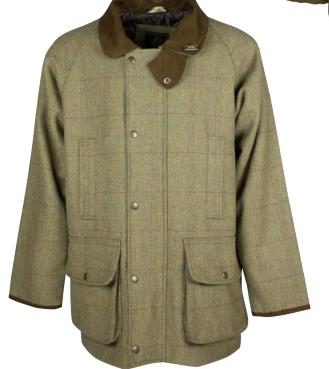

#### Brampton Tweed Jacket

60% Wool/40% Mixed Fibres 100% Polyester quilted lining Moleskin trim to cuffs and collar Breathable and waterproof taped seams drop liner 2 Way brass zipper 2 Bellows pockets 2 Hand-warmer pockets Pocket stay straps Storm cuffs