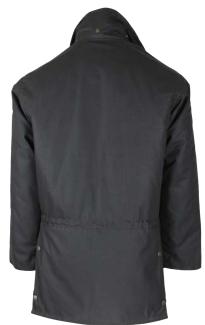

#### Burley Discovery

100% Cotton outer 100% Cotton tartan lining Detachable hood Moleskin collar 2-way zipper 2 Hand-warmer pockets 2 Bellows pockets Double vent

Khaki

Navy

Mustard

Khaki

French Navy

Red