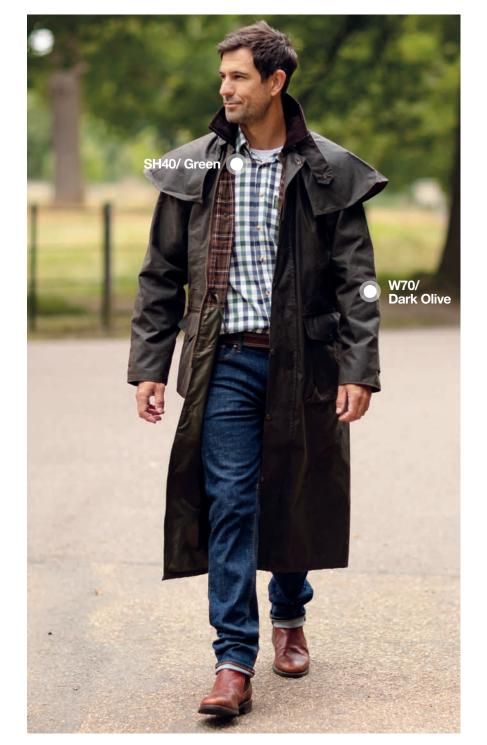

#### Thistle Quilted Jacket

100% Polyester 2 Way patch pockets Faux suede elbow and shoulder patches

Sage

Sand

SH40/ Green W19 Harrington Wax Jacket 6oz Waxed cotton 100% Cotton tartan lining Corduroy trim