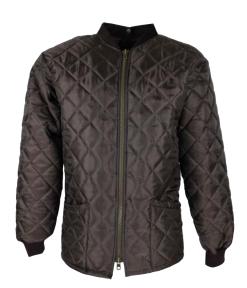

#### Knightsbridge Padded Jacket

.....

100% Washable waxed cotton 100% Cotton tartan quilted lining Corduroy trim 2 Way bellows pocket 2 Way zipper Adjustable cuffs Detachable throat tab