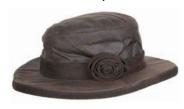

#### Ascot Tartan Wax Hat

Waxed yarn dyed cotton 100% Cotton lining

Caledonia

Blackwatch

Dundee

Honey