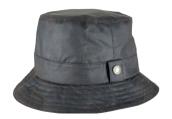

#### Fiskar Wax Tartan Flat Cap

Waxed yarn dyed cotton 100% Cotton lining

Blackwatch

Dundee

Honey

Caledonia