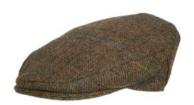

#### Walker Tweed Flat Cap

100% Wool 100% Polyester lining

**Green Check** 

**Brown Check** 

### **HW32**

#### Tweed Flat Cap

60% Wool / 40% Mixed Fibres 100% Polyester lining

Lovat 5433/22

Sage 5433/21

Dark Green 5907/51