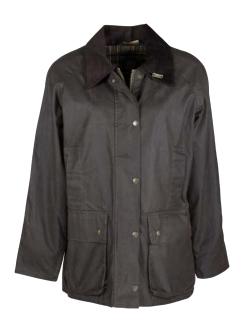

#### Padded Countrygirl Wax Jacket

Waxed cotton Detachable hood Corduroy trim 2 Hand-warmer pockets 2 Bellows patch pockets

HW20/ Brown Check

Brown

Green

#### Countrygirl Wax Jacket

Waxed cotton 100% Cotton tartan lining Detachable hood Corduroy trim 2 way zipper 2 Hand-warmer pockets 2 Bellows pockets Storm cuffs

Brown

Brown

Sand Navy Green