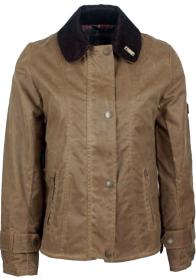

#### Burley Discovery

100% Cotton outer 100% Cotton tartan lining Detachable hood Moleskin collar 2-way zipper 2 Hand-warmer pockets 2 Bellows pockets Double vent

Khaki

Navy

Mustard

Khaki

French Navy

Red