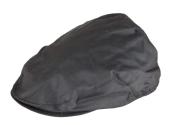

#### Fiskar Wax Flat Cap

6oz Waxed cotton 100% Cotton tartan lining

Green

Navy

Brown

### **HW07**

#### Fiskar Wax Tartan Flat Cap

Waxed yarn dyed cotton 100% Cotton lining

Blackwatch

Dundee

Honey

Caledonia