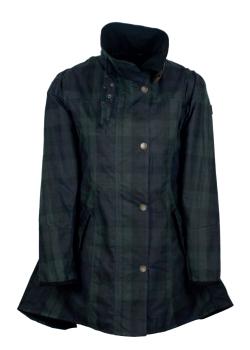

#### Katrina Hooded Tartan Wax Jacket

Yarn dyed waxed cotton 100% Cotton lined Hood with drawstring Adjustable side tabs Moleskin trim 2-way zipper Zipped cuffs

Caledonia Honey

Dark Olive

#### Katrina Tartan Wax Jacket

Waxed yarn dyed cotton 100% Cotton lined Moleskin trim 2-way zipper 2 Adjustable rear tabs Buckle throat tabs Zipped cuffs

Blackwatch