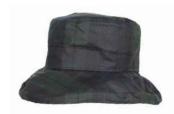

#### Wax Bush Hat

6oz Waxed cotton 100% Cotton tartan lining

Green

Brown

Navy

### **HW95**

#### Tartan Wax Bush Hat

Waxed yarn dyed cotton 100% Cotton lining

Honey

Blackwatch

Dundee

Caledonia