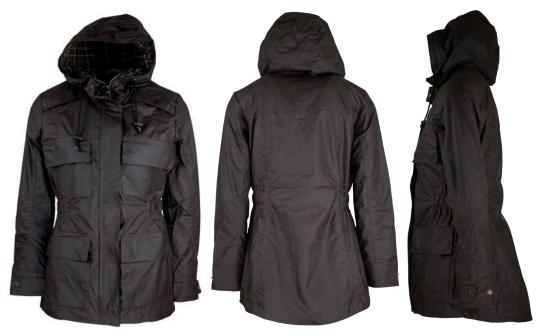

#### Brighton Parka

100% Washable Waxed Cotton 100% Cotton Tartan Lining Hood with Drawstring Moleskin Collar 2-Way Zipper Zipped Pockets Adjustable Cuffs

Mustard

Dark Olive

Navy