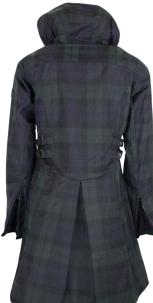

#### Katrina Tartan Wax Jacket

Waxed yarn dyed cotton 100% Cotton lined Moleskin trim 2-way zipper 2 Adjustable rear tabs Buckle throat tabs Zipped cuffs

Blackwatch