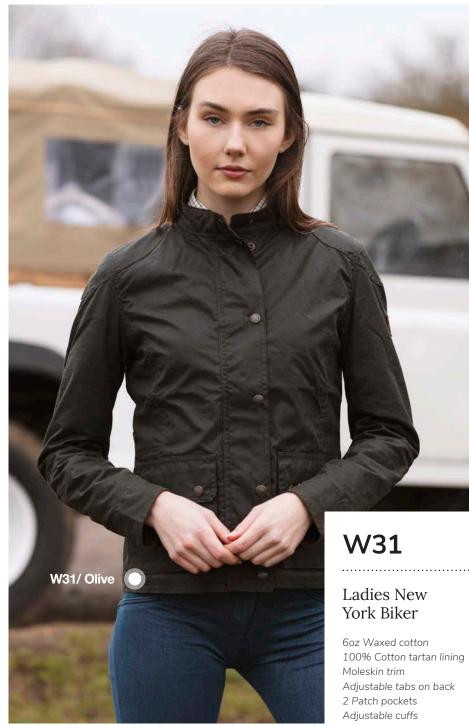

### LTW02

Ladies Tailored Tweed Jacket

100% Wool 100& Satin lined 2-Way brass zipper