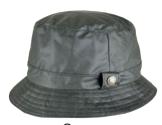

#### Wax Bush Hat

6oz Waxed cotton 100% Cotton tartan lining

Green

Brown

Navy