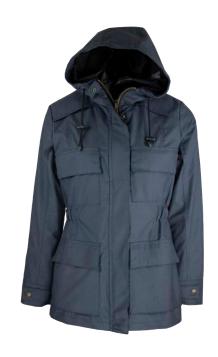

#### Brighton Parka

100% Washable Waxed Cotton 100% Cotton Tartan Lining Hood with Drawstring Moleskin Collar 2-Way Zipper Zipped Pockets Adjustable Cuffs

Mustard

Dark Olive

Navy