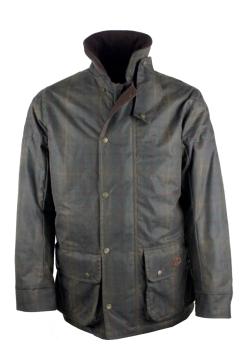

#### Knightsbridge Padded Jacket

.....

100% Washable waxed cotton 100% Cotton tartan quilted lining Corduroy trim 2 Way bellows pocket 2 Way zipper Adjustable cuffs Detachable throat tab