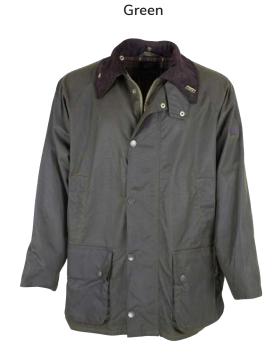

## W218 Katrina Hooded Wax Jacket 6oz Waxed cotton 100% Cotton tartan lining Hood with drawstring Adjustable side tabs Corduroy trim 2-way zipper Zipped cuffs

W218/ Green