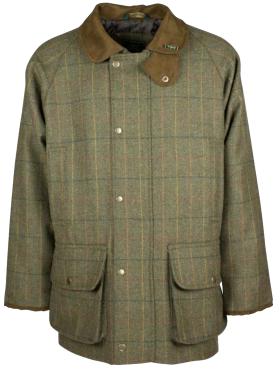

#### Brampton Tweed Jacket

60% Wool/40% Mixed Fibres 100% Polyester quilted lining Moleskin trim to cuffs and collar Breathable and waterproof taped seams drop liner 2 Way brass zipper 2 Bellows pockets 2 Hand-warmer pockets Pocket stay straps Storm cuffs