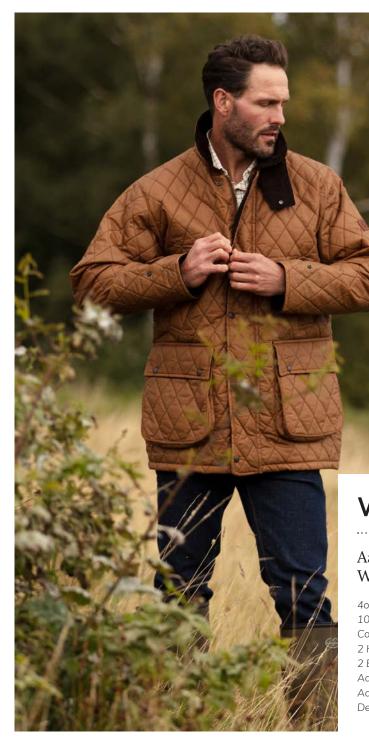

#### Aarhus Quilted Wax Jacket

4oz Waxed cotton quilted 100% Cotton tartan lining Corduroy trim 2 Hand-warmer pockets 2 Bellows pockets Adjustable cuffs Adjustable side tabs Detachable throat tab