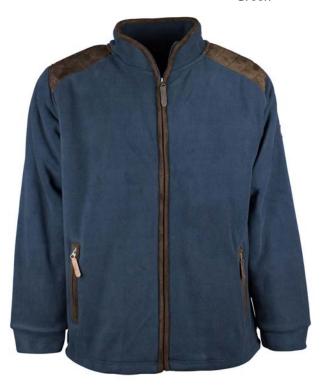

### MF101

Mens 1/2 Zip Fleece

100% Polyester anti-pill fleece 320 Grams Zipped pockets Drawstring hem

Navy