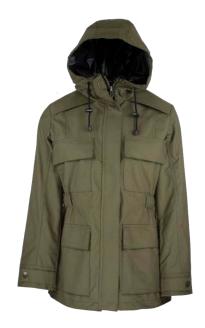

#### Brighton Parka

100% Washable Waxed Cotton 100% Cotton Tartan Lining Hood with Drawstring Moleskin Collar 2-Way Zipper Zipped Pockets Adjustable Cuffs

Mustard

Dark Olive

Navy