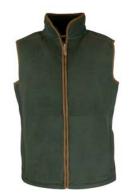

#### Mens Fleece Gilet

100% Polyester anti-pill fleece 320 Grams Zipped pockets Drawstring hem

Green

Green

Navy

### MF106

Mens Padded Fleece Jacket

100% Polyester anti-pill fleece Polyester quilted lining 320 Grams Zipped pockets Drawstring hem

Green

Green Navy