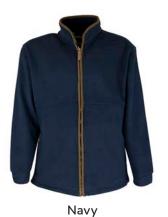

### MF101

Mens 1/2 Zip Fleece

100% Polyester anti-pill fleece 320 Grams Zipped pockets Drawstring hem

Navy

# MF104

Mens Bonded Fleece Gilet

100% Polyester anti-pill fleece 350 Grams Zipped pockets Drawstring hem

Green

Green

Navy