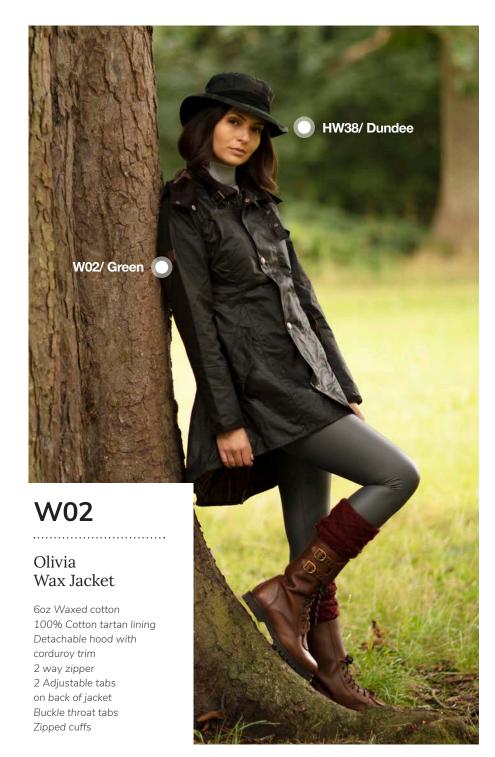

### LTW02

Ladies Tailored Tweed Jacket

100% Wool 100& Satin lined 2-Way brass zipper

#### Brighton Parka

100% Washable Waxed Cotton 100% Cotton Tartan Lining Hood with Drawstring Moleskin Collar 2-Way Zipper Zipped Pockets Adjustable Cuffs

Mustard

Dark Olive

Navy

#### Hooded Katrina Discovery

100% Cotton outer Poly/Viscose paisley lining Hood with drawstring Adjustable tabs on back Moleskin trim 2 way zipper Zipped Cuffs

Red

W99

#### Burley Discovery

100% Cotton outer 100% Cotton tartan lining Detachable hood Moleskin collar 2-way zipper 2 Hand-warmer pockets 2 Bellows pockets Double vent

Khaki

Navy

Mustard

Khaki

French Navy

Red

Mustard

Khaki

Navy

Red

Mustard

#### Katrina Hooded Tartan Wax Jacket

Yarn dyed waxed cotton 100% Cotton lined Hood with drawstring Adjustable side tabs Moleskin trim 2-way zipper Zipped cuffs

Caledonia Honey

Dark Olive

#### Katrina Tartan Wax Jacket

Waxed yarn dyed cotton 100% Cotton lined Moleskin trim 2-way zipper 2 Adjustable rear tabs Buckle throat tabs Zipped cuffs

Blackwatch

### W09

#### Padded Countrygirl Wax Jacket

Waxed cotton Detachable hood Corduroy trim 2 Hand-warmer pockets 2 Bellows patch pockets

HW20/ Brown Check

Brown

Green

## W218 Katrina Hooded Wax Jacket 6oz Waxed cotton 100% Cotton tartan lining Hood with drawstring Adjustable side tabs Corduroy trim 2-way zipper Zipped cuffs

W218/ Green