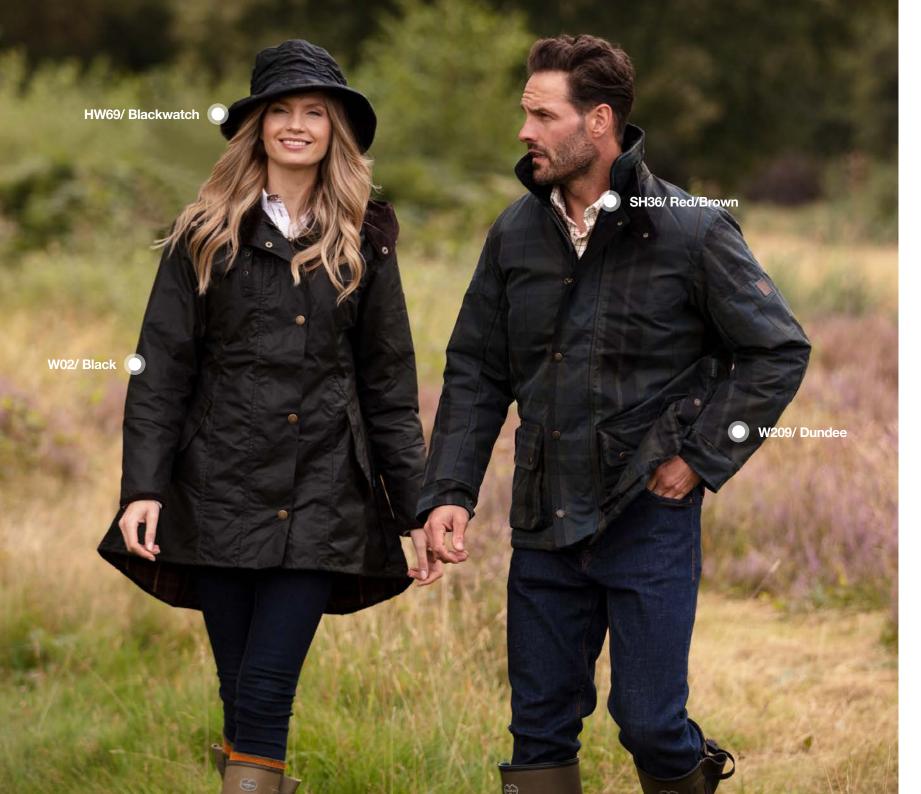

### **HW69**

### **SH36**

Mens Rutland New Check Shirt

50% Cotton/ 50% Polyester Yarn dyed Breast pocket with buttoned flap