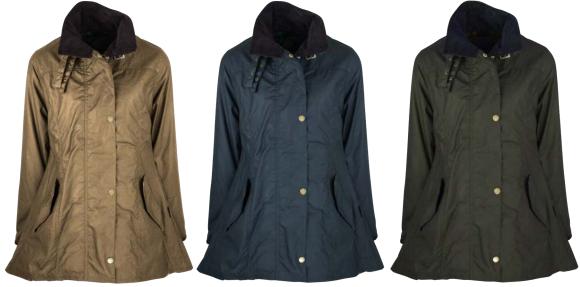

#### Padded Countrygirl Wax Jacket

Waxed cotton Detachable hood Corduroy trim 2 Hand-warmer pockets 2 Bellows patch pockets

HW20/ Brown Check

Brown

Green

## W218 Katrina Hooded Wax Jacket 6oz Waxed cotton 100% Cotton tartan lining Hood with drawstring Adjustable side tabs Corduroy trim 2-way zipper Zipped cuffs

W218/ Green