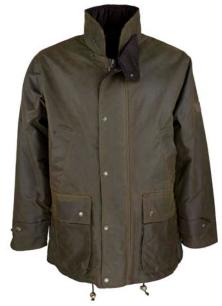

#### Brighton Parka

100% Washable Waxed Cotton 100% Cotton Tartan Lining Hood with Drawstring Moleskin Collar 2-Way Zipper Zipped Pockets Adjustable Cuffs

Mustard

Dark Olive

Navy