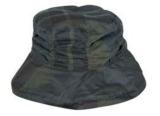

### **HW77**

#### Wax Bush Hat

6oz Waxed cotton 100% Cotton tartan lining

Green

Brown

Navy