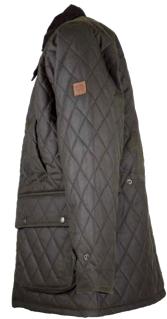

#### Knightsbridge Padded Jacket

.....

100% Washable waxed cotton 100% Cotton tartan quilted lining Corduroy trim 2 Way bellows pocket 2 Way zipper Adjustable cuffs Detachable throat tab