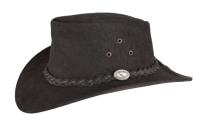

Tweed Flat Cap

100% Wool 100% Polyester lining



Wheat



**Green Check** 

#### Tweed/Leather Peak Baseball Cap

60% Wool / 40% Mixed Fibres 100% Leather



Blue



Brown



Sage 5433/21



Lovat 5433/22

### **HW49**

#### Tartan Wax Flat Cap

Waxed yarn dyed cotton 100% Cotton lining



Dundee



Blackwatch



Honey



Caledonia

### **HW31**

#### Wax Flat Cap

6oz Waxed cotton 100% Cotton tartan lining



Brown



Green



Navy

### **HW77**

#### Wax Bush Hat

6oz Waxed cotton 100% Cotton tartan lining



Green



Brown



Navy

### **HW95**

#### Tartan Wax Bush Hat

Waxed yarn dyed cotton 100% Cotton lining



Honey



Blackwatch



Dundee



Caledonia

#### Felt Wool Hat

100% Wool Water repellent











### **HW08**

### Leather Cowboy Hat

100% Leather cowhide Chin strap



Brown

### **HW92**

Harris Tweed Patchwork Flat Cap

100% Wool 100% Polyester lining



### **HW25**

#### Ascot Tartan Wax Hat

Waxed yarn dyed cotton 100% Cotton lining



Caledonia



Blackwatch



Dundee



Honey

### **HW21**

#### Rose Wax Hat

6oz Waxed cotton 100% Cotton lining



Olive



Navy



Brown

### **HW69**

#### Chelsea Tartan Wax Hat

Waxed yarn dyed cotton 100% Cotton lining



Blackwatch



Caledonia



Honey



Dundee

# Lilly Tartan Wax Hat

60% Wool / 40% Mixed Fibres 100% Leather





Dundee





**HW33** 

#### Thelma Wax Hat

6oz Waxed cotton 100% Cotton tartan lining



Navy



Green



Brown

### **HW38**

#### Thelma Tartan Wax Hat

Waxed yarn dyed cotton 100% Cotton lining



Dundee



Honey



Blackwatch



Caledonia



#### 149 150 544 392 233 542 14278