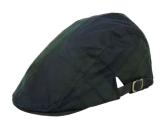

#### Fiskar Wax Flat Cap

6oz Waxed cotton 100% Cotton tartan lining

Green

Navy

Brown