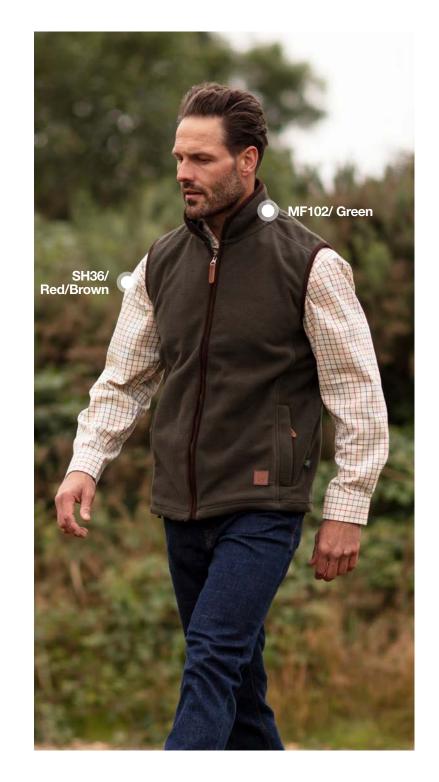

### MF102

#### Mens Fleece Gilet

100% Polyester anti-pill fleece 320 Grams Zipped pockets Drawstring hem

Green

Green

Navy

### **SH36**

Mens Rutland New Check Shirt

50% Cotton/ 50% Polyester Yarn dyed Breast pocket with buttoned flap

#### Men's Darwen Shirt

**SH39** 

50% Cotton/ 50% Polyester Yarn dyed Breast pocket with buttoned flap

Red / Brown

Brown

Mustard

Green