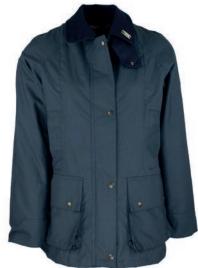

#### Hooded Katrina Discovery

100% Cotton outer Poly/Viscose paisley lining Hood with drawstring Adjustable tabs on back Moleskin trim 2 way zipper Zipped Cuffs

Red

W99