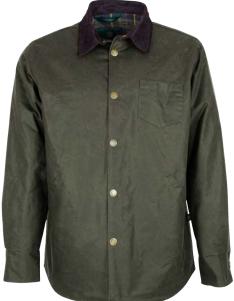

#### Knightsbridge Padded Jacket

.....

100% Washable waxed cotton 100% Cotton tartan quilted lining Corduroy trim 2 Way bellows pocket 2 Way zipper Adjustable cuffs Detachable throat tab