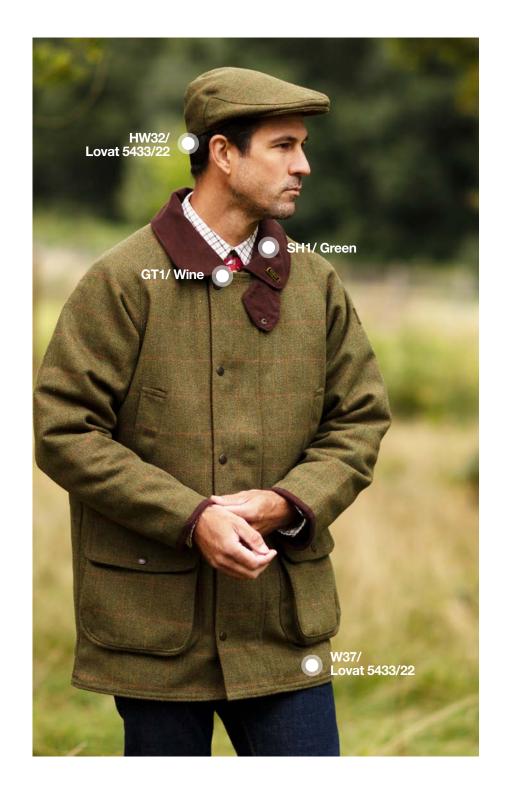

### **HW32**

#### Tweed Flat Cap

60% Wool / 40% Mixed Fibres 100% Polyester lining

Lovat 5433/22

Sage 5433/21

Dark Green 5907/51

### SH1

#### Mens Tattersall Shirt

50% Cotton 50% Polyester Yarn dyed Breast pocket with buttoned flap

SH2