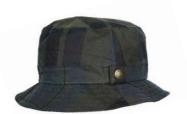

#### Walker Tweed Flat Cap

100% Wool 100% Polyester lining

**Green Check** 

**Brown Check** 