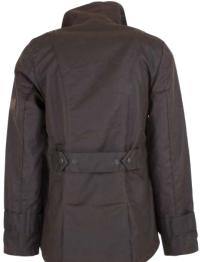

#### Countryman Wax Jacket

Waxed cotton
100% Cotton tartan lining
Detachable hood
Corduroy trim
2 Hand-warmer pockets
2 Bellows Patch pockets
2 Way zipper
Storm cuffs

Navy

Gold Green

Chestnut Caramel

2 Way zipper Storm cuffs