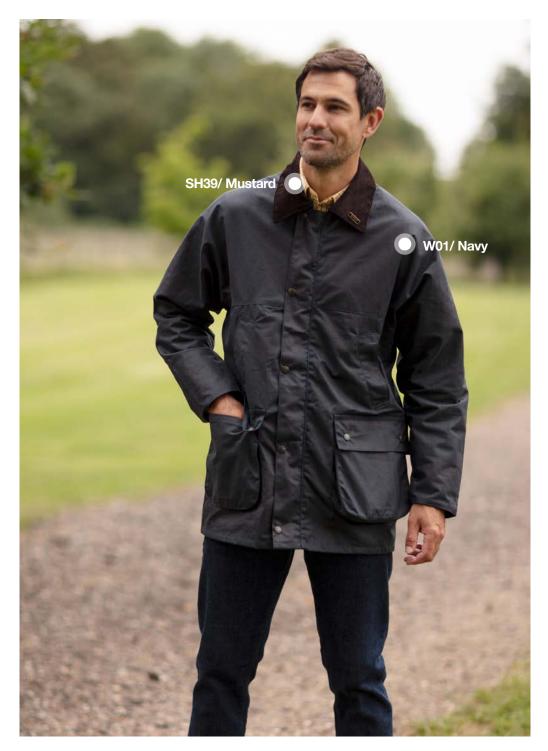

#### Men's Darwen Shirt

**SH39** 

50% Cotton/ 50% Polyester Yarn dyed Breast pocket with buttoned flap

Red / Brown

Brown

Mustard

Green