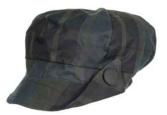

### **HW49**

#### Tartan Wax Flat Cap

Waxed yarn dyed cotton 100% Cotton lining

Dundee

Blackwatch

Honey

Caledonia