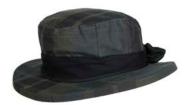

### **HW77**

#### Wax Bush Hat

6oz Waxed cotton 100% Cotton tartan lining

Green

Brown

Navy