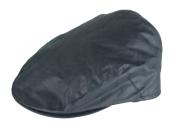

#### Wax Flat Cap

6oz Waxed cotton 100% Cotton tartan lining

Brown

Green

Navy