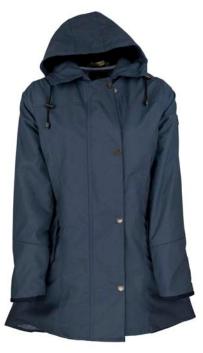

Prince of Wales Check

Blackwatch

**W77** Ladies Tartan Washwax Brighton Parka

100% Yarn dyed washable waxed cotton 100% Cotton lining Hood with drawstring Moleskin collar 2-Way zipper Zipped pockets Adjustable cuffs

.....:

Prince of Wales Check

Blackwatch