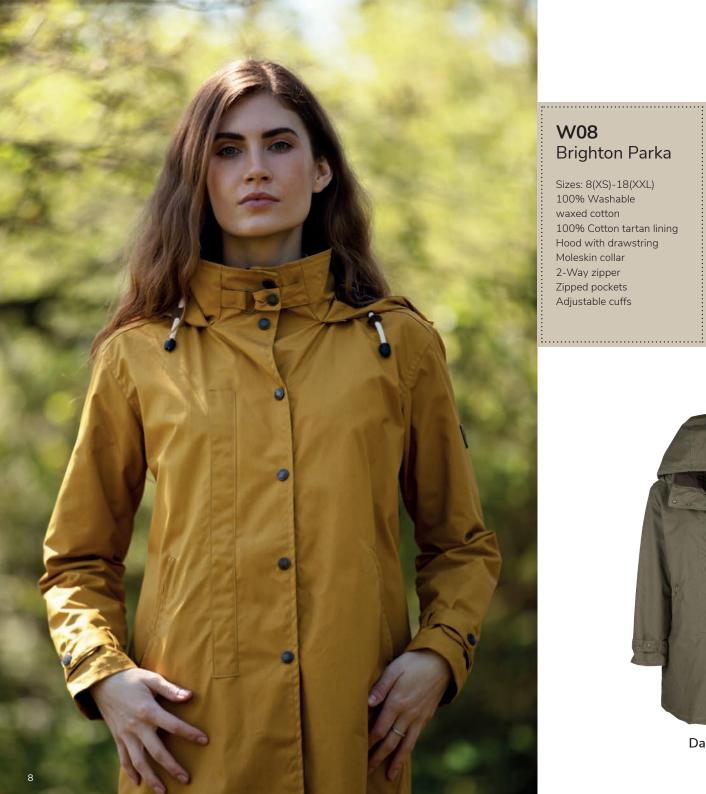

# W08 Brighton Parka

Sizes: 8(XS)-18(XXL) 100% Washable waxed cotton 100% Cotton tartan lining Hood with drawstring Moleskin collar 2-Way zipper Zipped pockets Adjustable cuffs

Mustard

Dark Olive

Navy