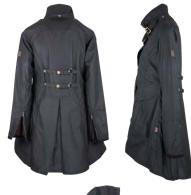

# **W315** Katrina Hooded Tartan Wax Jacket

Sizes: 8(XS)-18(XXL) Sizes: 20-22 Blackwatch only Yarn dyed waxed cotton 100% Cotton lined Hood with drawstring Adjustable side tabs Moleskin trim 2-way zipper Zipped cuffs **W09** Padded Countrygirl Wax Jacket