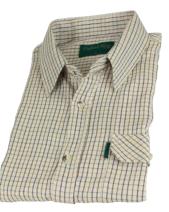

# **SH10** Men's Perth Shirt

Sizes: S-3XL 50% Cotton/ 50% Polyester Yarn dyed Breast pocket with buttoned flap

Green

Brown