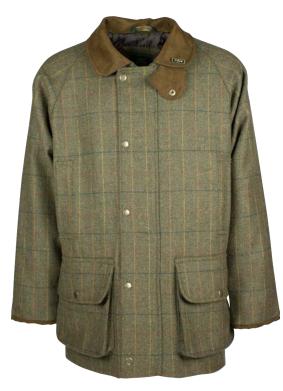

# **W37** Brampton Tweed Jacket

.....

Sizes: S-3XL 60% Wool/40% Mixed Fibres 100% Polyester quilted lining Moleskin trim to cuffs and collar Breathable and waterproof taped seams drop liner 2 Way brass zipper 2 Bellows pockets 2 Hand-warmer pockets Pocket stay straps Storm cuffs