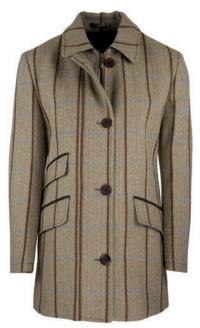

Experience the countryside in a whole new way with Oxford Blue.

Blue

**LTW02** Ladies Tailored Tweed Jacket

.....

Sizes: 8(XS)-22(4XL) 100% Wool 100& Satin lined 2-Way brass zipper

i....i

• HW32/ 5433/22

i.....i:

4

Lovat (5433/22)

Sage (5433/21)

W29/ 5433/22 •