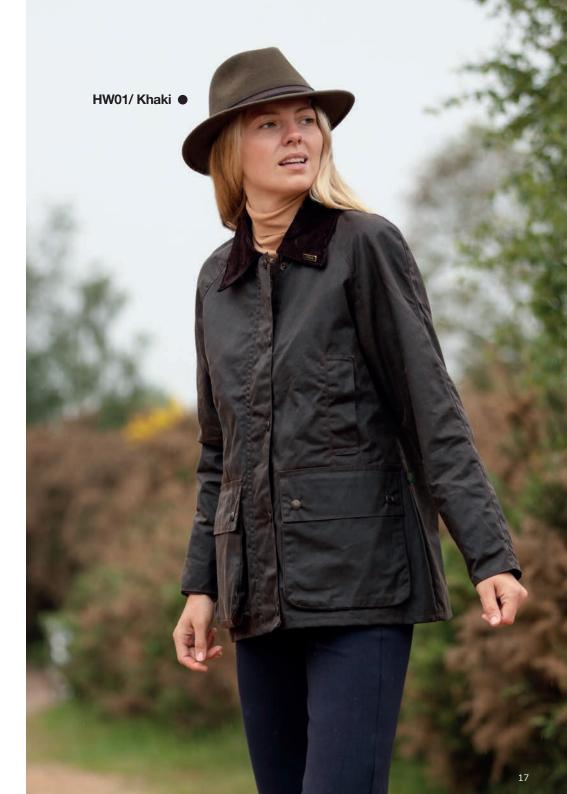

# W01 Countryman Wax Jacket

Sizes: S-5XL Waxed cotton 100% Cotton tartan lining Detachable hood Corduroy trim 2 Hand-warmer pockets 2 Bellows Patch pockets 2 Way zipper Storm cuffs

Navy

Brown

Green

Gold

Chestnut