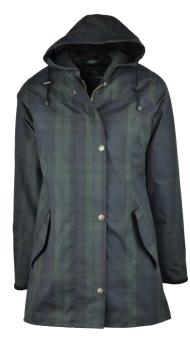

Prince of Wales Check

Blackwatch

**W77** Ladies Tartan Washwax Brighton Parka

100% Yarn dyed washable waxed cotton 100% Cotton lining Hood with drawstring Moleskin collar 2-Way zipper Zipped pockets Adjustable cuffs

.....:

Prince of Wales Check

Blackwatch

Prince of Wales Check