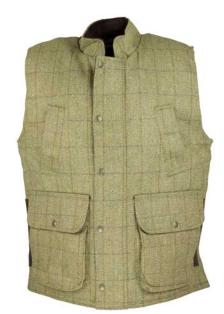

### **W53** Brampton Tweed Gilet

.....

Sizes: S-3XL 60% Wool/40% Mixed fibres 100% Polyester quilted lining Moleskin collar 2 Way brass zipper 2 Way bellows pockets 2 Hand-warmer pockets Pocket stay straps Leather trim on pockets

•

Sage (5433/21)

Lovat (5433/22)

Dark Green (5907/51)

Green Check