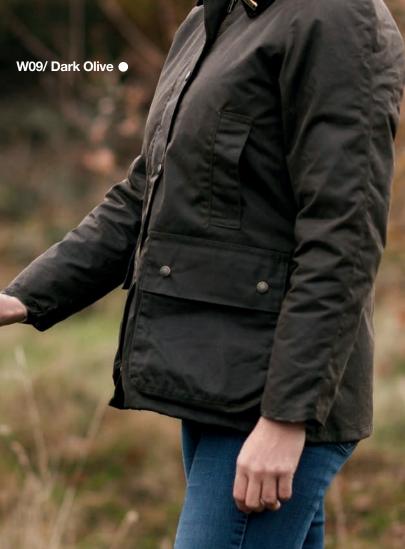

# **W315** Katrina Hooded Tartan Wax Jacket

Sizes: 8(XS)-18(XXL) Sizes: 20-22 Blackwatch only Yarn dyed waxed cotton 100% Cotton lined Hood with drawstring Adjustable side tabs Moleskin trim 2-way zipper Zipped cuffs **W09** Padded Countrygirl Wax Jacket

Sizes: 8(XS)-18(XXL) Waxed cotton 100% Cotton quilted tartan lining Detachable hood Corduroy trim 2 Hand-warmer pockets 2 Bellows patch pockets 2 Way zipper Storm Cuffs

Dark Olive