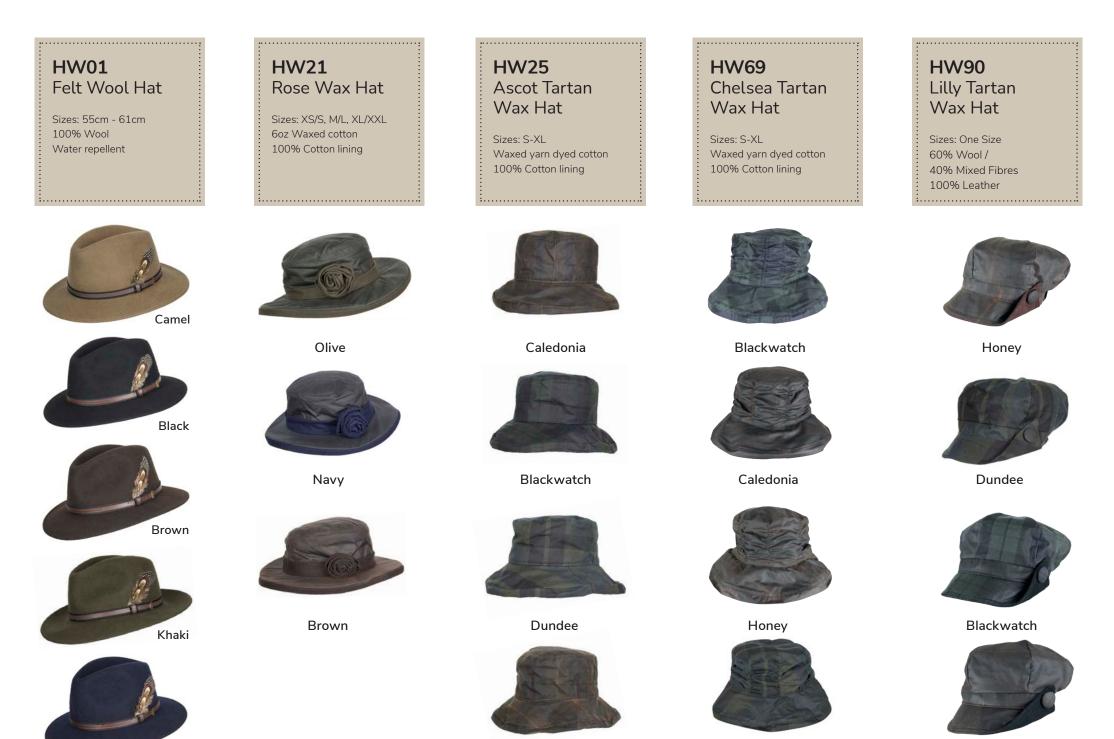

.....

Size: S-XL 6oz Waxed cotton 100% Cotton tartan lining

**:** 

Brown

Green

Navy

Sizes: S-XL Waxed yarn dyed cotton 100% Cotton lining

.....

.....

Sizes: S-XL 6oz Waxed cotton 100% Cotton tartan lining

**HW95** 

.....

Honey

Blackwatch

Dundee

Caledonia

.....

Brown

Dundee

Blackwatch

Honey

Caledonia

Green

Brown

Navy

Honey

Dundee

Caledonia

#### **HW33** Thelma Wax Hat

Sizes: XS-XL 6oz Waxed cotton 100% Cotton tartan lining

<u>i....</u>

.....

......

Sizes: XS-XL Waxed yarn dyed cotton 100% Cotton lining

Navy

Green

Brown

Dundee

Honey

Blackwatch

Caledonia