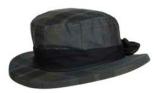

.....

Size: S-XL 6oz Waxed cotton 100% Cotton tartan lining

**:** 

Brown

Green

Navy

Sizes: S-XL Waxed yarn dyed cotton 100% Cotton lining

.....

.....

Sizes: S-XL 6oz Waxed cotton 100% Cotton tartan lining

**HW95** 

.....

Honey

Blackwatch

Dundee

Caledonia

.....

Brown

Dundee

Blackwatch

Honey

Caledonia

Green

Brown

Navy

Honey

Dundee

Caledonia