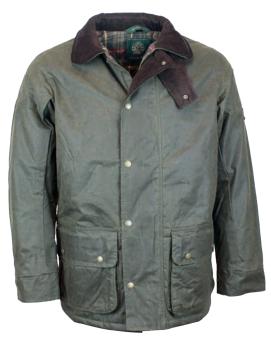

# **W05** Kingsbridge Wax Jacket

.....

Sizes: S-5XL 8oz Waxed cotton antique 100% Cotton tartan quilted lining Corduroy trim 2 Hand-warmer pockets 2 Patch below pockets 2 Way antique brass zipper Detachable throat tab Adjustable cuffs