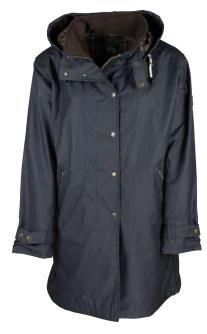

# **W39** Ladies Washwax Hooded Katrina

Sizes: 8(XS)-18(XXL) 100% Yarn dyed washable waxed cotton 100% Cotton lined Hood with drawstring Adjustable tabs on back Moleskin trim 2-way zipper Zipped cuffs

......