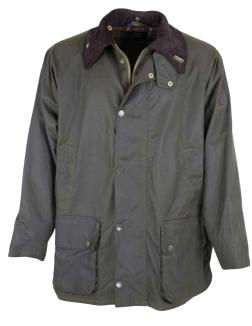

# W01 Countryman Wax Jacket

Sizes: S-5XL Waxed cotton 100% Cotton tartan lining Detachable hood Corduroy trim 2 Hand-warmer pockets 2 Bellows Patch pockets 2 Way zipper Storm cuffs

Navy

Brown

Green

Gold

Chestnut