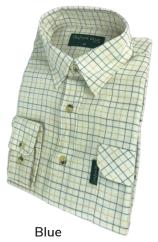

# **SH9** Mens Lanark Shirt

Sizes: S-3XL 50% Cotton/ 50% Polyester Yarn dyed Breast pocket with buttoned flap

**SH27** Mens York Check Shirt

Sizes: S-3XL 50% Cotton 50% Polyester Yarn dyed Breast pocket with buttoned flap