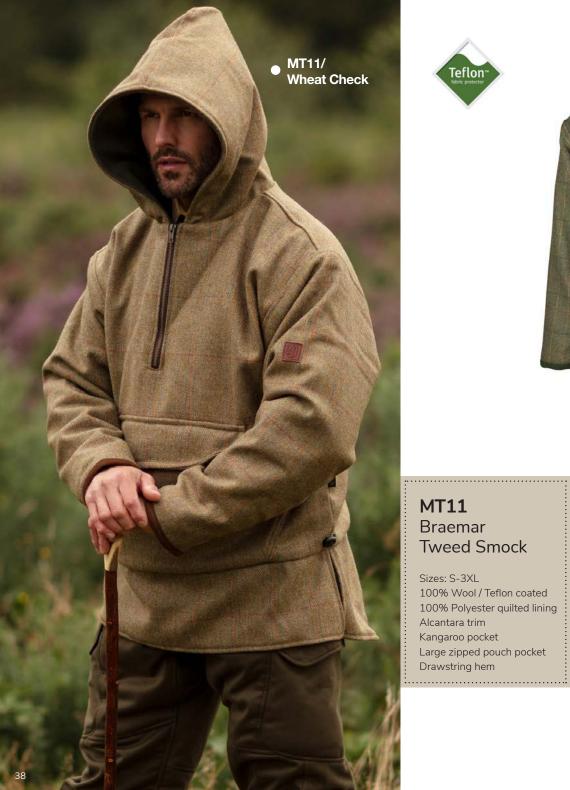

# MT11 Braemar Tweed Smock

Sizes: S-3XL 100% Wool / Teflon coated 100% Polyester quilted lining Alcantara trim Kangaroo pocket Large zipped pouch pocket Drawstring hem ......

Green Check