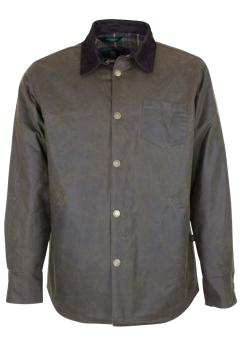

# **W05** Kingsbridge Wax Jacket

.....

Sizes: S-5XL 8oz Waxed cotton antique 100% Cotton tartan quilted lining Corduroy trim 2 Hand-warmer pockets 2 Patch below pockets 2 Way antique brass zipper Detachable throat tab Adjustable cuffs