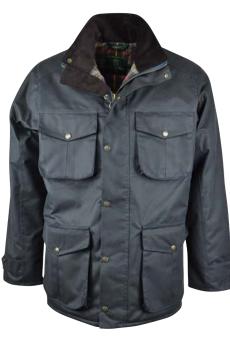

# W01 Countryman Wax Jacket

Sizes: S-5XL Waxed cotton 100% Cotton tartan lining Detachable hood Corduroy trim 2 Hand-warmer pockets 2 Bellows Patch pockets 2 Way zipper Storm cuffs

Navy

Brown

Green

Gold

Chestnut