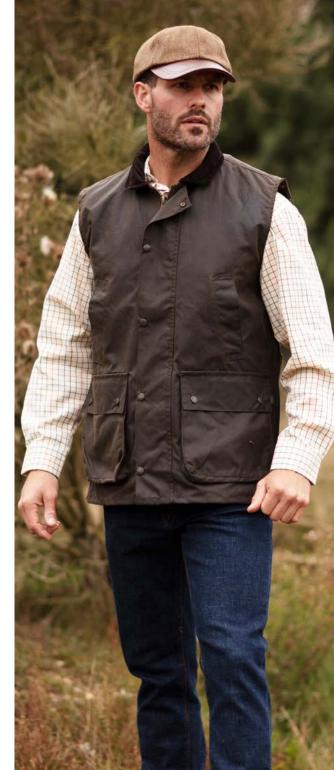

# **W17** Quilted Kensington Gilet

Sizes: S-3XL 4oz Quilted waxed cotton 100% Cotton tartan lining Corduroy trim 2 Way bellows pockets Adjustable side tabs

Olive

Sand

Navy

# **W62** Gamekeeper Wax Gilet

Sizes: S-3XL 8oz Waxed cotton Zipped poacher pocket 100% Cotton quilted tartan lining Corduroy trim 2 Hand-warmer pockets 2 Bellows patch pockets 2 Way zipper Adjustable side tabs

Poacher Pocket

**W27** Aarhus Quilted Wax Jacket

Sizes: S-3XL 4oz Waxed cotton quilted 100% Cotton tartan lining Corduroy trim 2 Hand-warmer pockets 2 Bellows pockets Adjustable cuffs Adjustable side tabs Detachable throat tab