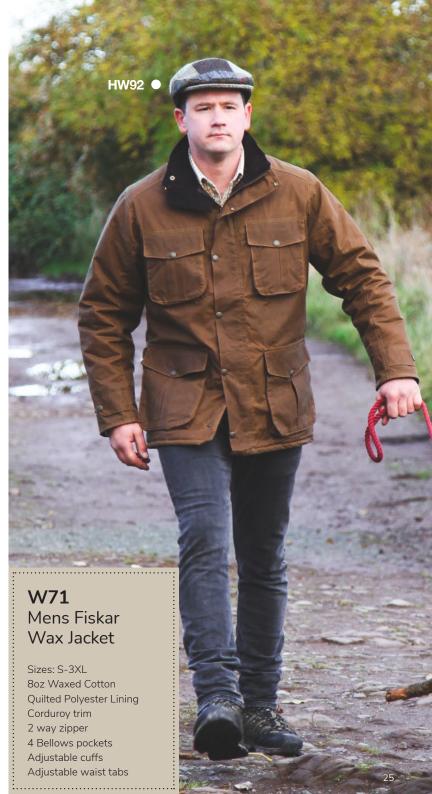

ool tweed trim 2-way zipper Zipped cuffs



Green









# **W12** Newbury Quilted Wax Gilet

Sizes: 8(XS)-18(XXL) 4oz Waxed cotton 100% Cotton quilted tartan lining Corduroy trim 2 Way zipper Adjustable side tabs 2 Way bellow patch pockets



Sand





Navy

Dark Olive



Dark Beige



Navy





Ruby



Green



Navy







Green





Navy

Ruby





Hamilton

W18 Knightsbridge Padded Jacket

......

Sizes: 8(XS)-18(XXL) 100% Washable waxed cotton 100% Cotton tartan quilted lining Corduroy trim 2 Way bellows pocket 2 Way zipper Adjustable cuffs Detachable throat tab

:....:







Sizes: 8(XS)-18(XXL) Waxed yarn dyed cotton 100% Cotton quilted lining Moleskin trim 2 Bellow patch pockets 2-Way zipper Detachable throat tab Side vents Adjustable cuffs



Mustard







Dark Olive



Navy





# W01 Countryman Wax Jacket

Sizes: S-5XL Waxed cotton 100% Cotton tartan lining Detachable hood Corduroy trim 2 Hand-warmer pockets 2 Bellows Patch pockets 2 Way zipper Storm cuffs



Navy



Brown

Green



Gold



Chestnut



Green



Caramel



### **W14** Countryman Padded Wax Jacket

Sizes: S-3XL Waxed cotton 100% Cotton quilted tartan lining Detachable hood Corduroy trim 2 Hand-warmer pockets 2 Bellows patch pockets 2 Way zipper Storm cuffs



Green



Navy



Brown

#### **W210G** Antique Gamekeeper Wax Jacket

Sizes: S-3XL 8oz Waxed cotton antique 100% Cotton tartan lining Zipped poacher pocket Detachable hood Corduroy trim 2 Hand-warmer pockets 2 Bellows pockets 2 way zipper Throat tab Storm cuffs







Poacher Pocket

Green





Brown





Inner Jacket

#### **W21** Bray 3