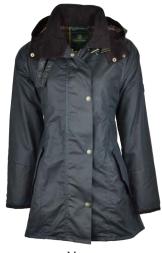

# **W24** Countrygirl Wax Jacket

.....

Sizes: 8(XS)-22(4XL) Waxed cotton 100% Cotton tartan lining Detachable hood Corduroy trim 2 way zipper 2 Hand-warmer pockets 2 Bellows pockets Storm cuffs

Brown

Green