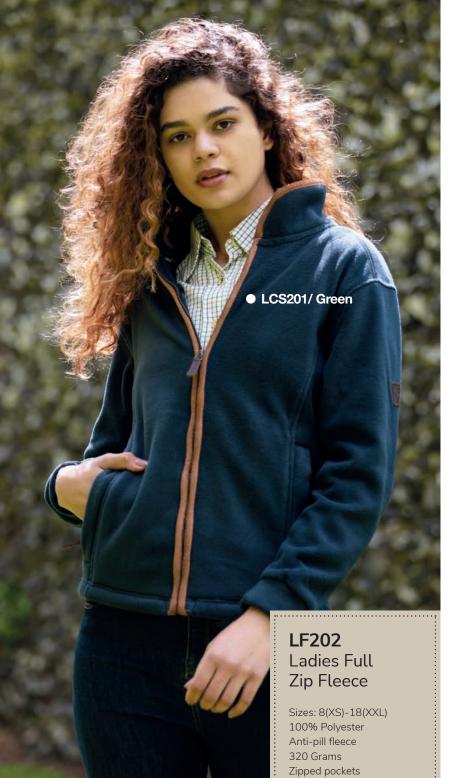

# LCS201 Ladies London Tattersall Shirt Stzes: S-3XL 100% Cotton Yarn dyed Green Navy Red MCS201 Mens London Tattersall Shirt

Sizes: S-4XL 100% Cotton Yarn dyed Button down collar Breast pocket

Green

Red