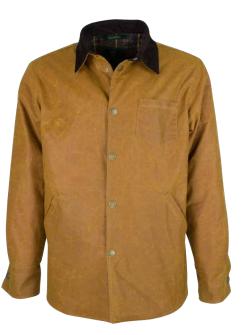

# **W05** Kingsbridge Wax Jacket

.....

Sizes: S-5XL 8oz Waxed cotton antique 100% Cotton tartan quilted lining Corduroy trim 2 Hand-warmer pockets 2 Patch below pockets 2 Way antique brass zipper Detachable throat tab Adjustable cuffs