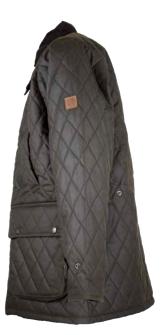

W18 Knightsbridge Padded Jacket

......

Sizes: 8(XS)-18(XXL) 100% Washable waxed cotton 100% Cotton tartan quilted lining Corduroy trim 2 Way bellows pocket 2 Way zipper Adjustable cuffs Detachable throat tab