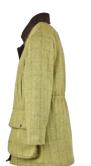

### W29 Ladies Brampton Tweed Coat

Sizes: 8(XS)-18(XXL) 60% Wool/40% Mixed fibres 100% Polyester quilted lining Moleskin trim collar 2 Way brass zipper 2 Bellows pockets 2 Hand-warmer pockets Storm cuffs

i.....i:

4

Lovat (5433/22)

Sage (5433/21)

W29/ 5433/22 •