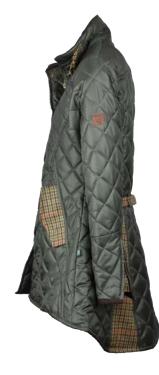

Experience the countryside in a whole new way with Oxford Blue.

Blue

**LTW02** Ladies Tailored Tweed Jacket

.....

Sizes: 8(XS)-22(4XL) 100% Wool 100& Satin lined 2-Way brass zipper

i....i

• HW32/ 5433/22

### W29 Ladies Brampton Tweed Coat

Sizes: 8(XS)-18(XXL) 60% Wool/40% Mixed fibres 100% Polyester quilted lining Moleskin trim collar 2 Way brass zipper 2 Bellows pockets 2 Hand-warmer pockets Storm cuffs

i.....i:

4

Lovat (5433/22)

Sage (5433/21)

W29/ 5433/22 •