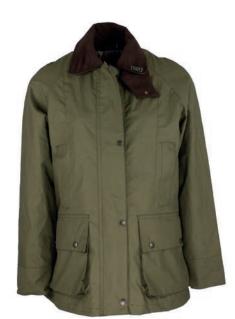

0% Cotton lining Moleskin trim 1-way zipper Adjustable back tabs 2 Zipped hand-warmer pockets Adjustable cuffs Double vents



Prince of Wales Check











# W08 Brighton Parka

Sizes: 8(XS)-18(XXL) 100% Washable waxed cotton 100% Cotton tartan lining Hood with drawstring Moleskin collar 2-Way zipper Zipped pockets Adjustable cuffs



Mustard



Dark Olive

Navy

# **W236** Hooded Katrina Discovery

.....

Sizes: 8(XS)-18(XXL) 100% Cotton outer Poly/Viscose paisley lining Hood with drawstring Adjustable tabs on back Moleskin trim 2 way zipper Zipped Cuffs



Khaki



Navy





Mustard



# **W99** Burley Discovery

Sizes: 8(XS)-18(XXL) 100% Cotton outer 100% Cotton tartan lining Detachable hood Moleskin collar 2-way zipper 2 Hand-warmer pockets 2 Bellows pockets Double vent

i.....i.



Khaki



Navy







Mustard





Sizes: 8(XS)-18(XXL) 100% Cotton outer 100% Cotton lining Hood with drawstring Elasticated sides 2 way zipper 4 x patch pockets Adjustable Cuffs



Khaki









Mustard

Navy



Blackwatch







Honey





Caledonia



Dundee

HW69/ Dundee

W315/ Dundee

# **W315** Katrina Hooded Tartan Wax Jacket

Sizes: 8(XS)-18(XXL) Sizes: 20-22 Blackwatch only Yarn dyed waxed cotton 100% Cotton lined Hood with drawstring Adjustable side tabs Moleskin trim 2-way zipper Zipped cuffs **W09** Padded Countrygirl Wax Jacket

Sizes: 8(XS)-18(XXL) Waxed cotton 100% Cotton quilted tartan lining Detachable hood Corduroy trim 2 Hand-warmer pockets 2 Bellows patch pockets 2 Way zipper Storm Cuffs



Dark Olive

#### **W49** Katrina Tartan Wax Jacket

.....

Sizes: 8(XS)-18(XX