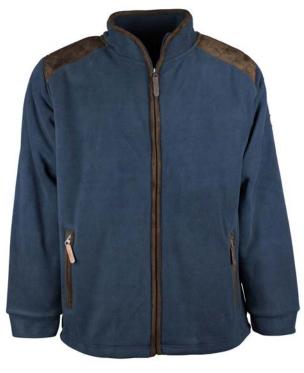

#### **MF101** Mens 1/2 Zip Fleece

.....

Sizes: S-3XL 100% Polyester anti-pill fleece 320 Grams Zipped pockets Drawstring hem

Navy

# **MF103** Mens Full Zip Fleece

·····

Sizes: S-3XL 100% Polyester anti-pill fleece 320 Grams Zipped pockets Drawstring hem

•

Navy

#### **MF105** Mens Bonded Jacket

Sizes: S-3XL 100% Polyester anti-pill fleece 350 Grams Zipped pockets Drawstring hem

. . . . . . . . . . . . . .

Navy