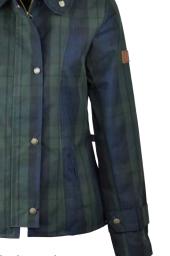

Prince of Wales Check

Blackwatch

**W77** Ladies Tartan Washwax Brighton Parka

100% Yarn dyed washable waxed cotton 100% Cotton lining Hood with drawstring Moleskin collar 2-Way zipper Zipped pockets Adjustable cuffs

.....:

Prince of Wales Check

Blackwatch