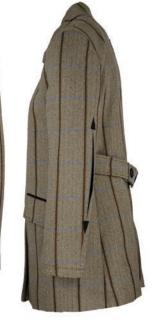

Experience the countryside in a whole new way with Oxford Blue.

Blue

**LTW02** Ladies Tailored Tweed Jacket

.....

Sizes: 8(XS)-22(4XL) 100% Wool 100& Satin lined 2-Way brass zipper

i....i

• HW32/ 5433/22

i.....i:

4

Lovat (5433/22)

Sage (5433/21)

W29/ 5433/22 •