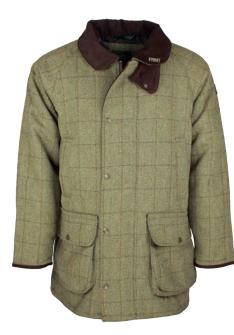

Experience the countryside in a whole new way with Oxford Blue.

Blue

**LTW02** Ladies Tailored Tweed Jacket

.....

Sizes: 8(XS)-22(4XL) 100% Wool 100& Satin lined 2-Way brass zipper

i....i

• HW32/ 5433/22

i.....i:

4

Lovat (5433/22)

Sage (5433/21)

W29/ 5433/22 •