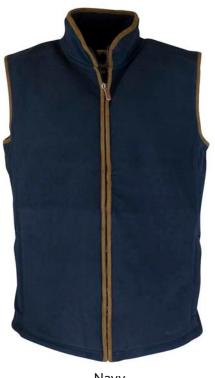

# MF102 Mens Fleece Gilet

.....

Sizes: S-3XL 100% Polyester anti-pill fleece 320 Grams Zipped pockets Drawstring hem

Green

SH40/ Green

MF106/ Navy