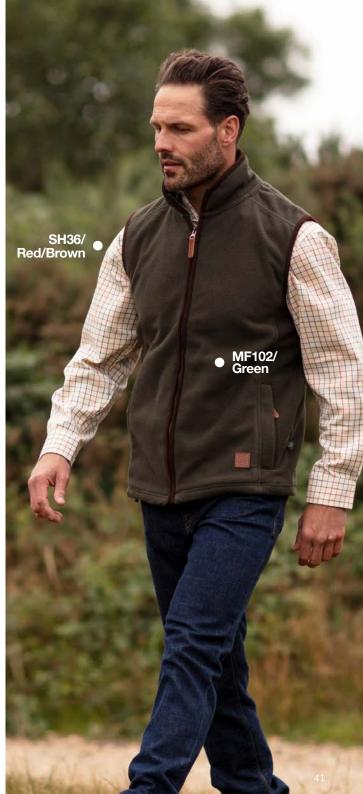

# MF102 Mens Fleece Gilet

.....

Sizes: S-3XL 100% Polyester anti-pill fleece 320 Grams Zipped pockets Drawstring hem

Green

SH40/ Green

MF106/ Navy