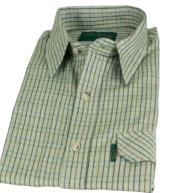

# **SH9** Mens Lanark Shirt

Sizes: S-3XL 50% Cotton/ 50% Polyester Yarn dyed Breast pocket with buttoned flap

**SH27** Mens York Check Shirt

Sizes: S-3XL 50% Cotton 50% Polyester Yarn dyed Breast pocket with buttoned flap