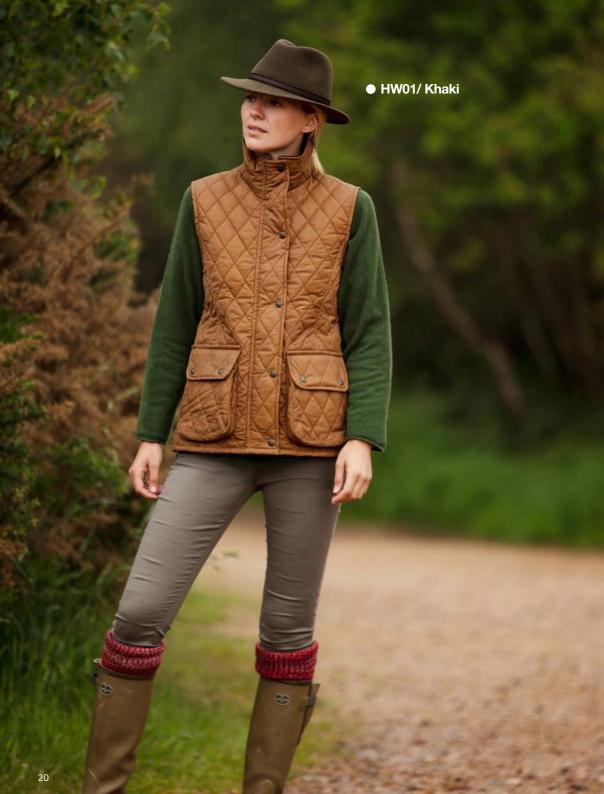

# **W12** Newbury Quilted Wax Gilet

Sizes: 8(XS)-18(XXL) 4oz Waxed cotton 100% Cotton quilted tartan lining Corduroy trim 2 Way zipper Adjustable side tabs 2 Way bellow patch pockets

Sand

Navy

Dark Olive

Dark Beige