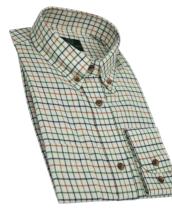

# **SH9** Mens Lanark Shirt

Sizes: S-3XL 50% Cotton/ 50% Polyester Yarn dyed Breast pocket with buttoned flap

**SH27** Mens York Check Shirt

Sizes: S-3XL 50% Cotton 50% Polyester Yarn dyed Breast pocket with buttoned flap