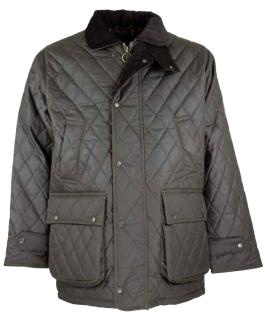

W18 Knightsbridge Padded Jacket

......

Sizes: 8(XS)-18(XXL) 100% Washable waxed cotton 100% Cotton tartan quilted lining Corduroy trim 2 Way bellows pocket 2 Way zipper Adjustable cuffs Detachable throat tab