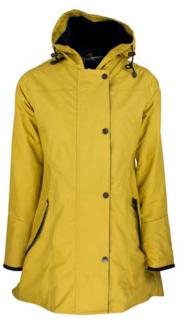

h drawstring Moleskin collar 2-Way zipper Zipped pockets Adjustable cuffs

.....:





Prince of Wales Check



Blackwatch



#### **W44** Ladies Tartan Washwax Ambre

.....

100% Yarn dyed washable waxed cotton 100% Cotton lining Moleskin trim 1-way zipper Adjustable back tabs 2 Zipped hand-warmer pockets Adjustable cuffs Double vents



Prince of Wales Check











# W08 Brighton Parka

Sizes: 8(XS)-18(XXL) 100% Washable waxed cotton 100% Cotton tartan lining Hood with drawstring Moleskin collar 2-Way zipper Zipped pockets Adjustable cuffs



Mustard



Dark Olive

Navy

# **W236** Hooded Katrina Discovery

.....

Sizes: 8(XS)-18(XXL) 100% Cotton outer Poly/Viscose paisley lining Hood with drawstring Adjustable tabs on back Moleskin trim 2 way zipper Zipped Cuffs



Khaki



Navy





Mustard



# **W99** Burley Discovery

Sizes: 8(XS)-18(XXL) 100% Cotton outer 100% Cotton tartan lining Detachable hood Moleskin collar 2-way zipper 2 Hand-warmer pockets 2 Bellows pockets Double vent

i.....i.



Khaki



Navy







Mustard





Sizes: 8(XS)-18(XXL) 100% Cotton outer 100% Cotton lining Hood with drawstring Elasticated sides 2 way zipper 4 x patch pockets Adjustable Cuffs



Khaki









Mustard

Navy



Blackwatch







Honey





Caledonia



Dundee

HW69/ Dundee

W315/ Dundee

# **W315** Katrina Hooded Tartan Wax Jacket

Sizes: 8(XS)-18(XXL) Sizes: 20-22 Blackwatch only Yarn dyed waxed cotton 100% Cotton lined Hood with drawstring Adjustable side tabs Moleskin trim 2-way zipper Zipped cuffs **W09** Padded Countrygirl Wax Jacket

Sizes: 8(XS)-18(XXL) Waxed cotton 1