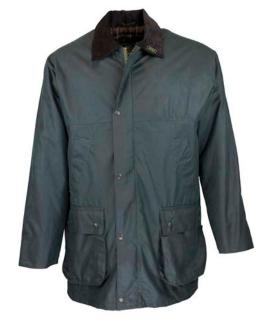

# W01 Countryman Wax Jacket

Sizes: S-5XL Waxed cotton 100% Cotton tartan lining Detachable hood Corduroy trim 2 Hand-warmer pockets 2 Bellows Patch pockets 2 Way zipper Storm cuffs

Navy

Brown

Green

Gold

Chestnut