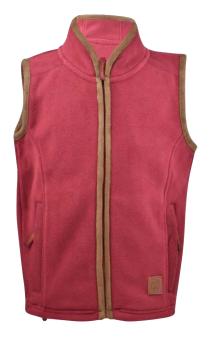

# **KF01** Kids Fleece Gilet

.....

100% Polyester anti-pill fleece 320 Grams Zipped pockets Drawstring hem

Sizes: 6/12 months 1/2 years 3/4 years 5/6 years 7/8 years 9/10 years 11/12 years 13 years

Green

Ruby