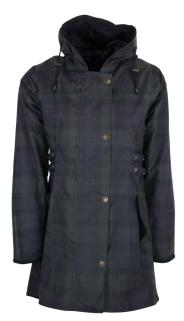

Prince of Wales Check

Blackwatch

**W77** Ladies Tartan Washwax Brighton Parka

100% Yarn dyed washable waxed cotton 100% Cotton lining Hood with drawstring Moleskin collar 2-Way zipper Zipped pockets Adjustable cuffs