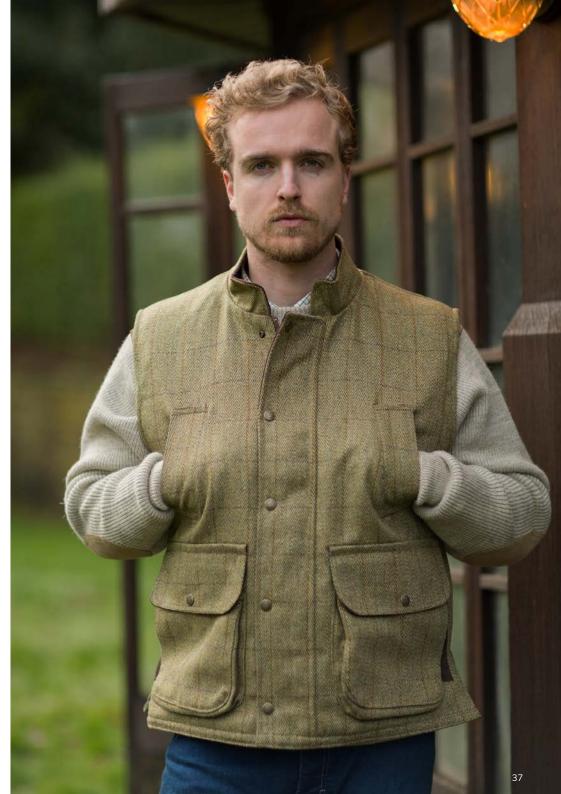

### **W53** Brampton Tweed Gilet

.....

Sizes: S-3XL 60% Wool/40% Mixed fibres 100% Polyester quilted lining Moleskin collar 2 Way brass zipper 2 Way bellows pockets 2 Hand-warmer pockets Pocket stay straps Leather trim on pockets