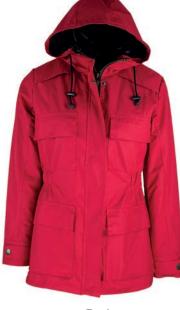

# W08 Brighton Parka

Sizes: 8(XS)-18(XXL) 100% Washable waxed cotton 100% Cotton tartan lining Hood with drawstring Moleskin collar 2-Way zipper Zipped pockets Adjustable cuffs

Mustard

Dark Olive

Navy