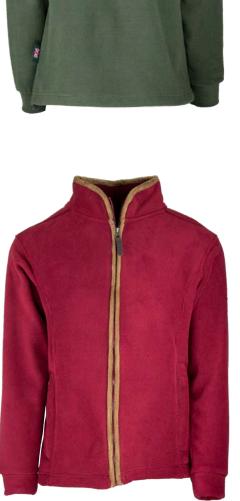

# **KF01** Kids Fleece Gilet

.....

100% Polyester anti-pill fleece 320 Grams Zipped pockets Drawstring hem

Sizes: 6/12 months 1/2 years 3/4 years 5/6 years 7/8 years 9/10 years 11/12 years 13 years

Green

Ruby