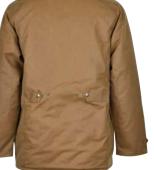

#### ..... W218 Katrina Hooded Wax Jacket

Sizes: 8(XS)-22(4XL) 6oz Waxed cotton 100% Cotton tartan lining Hood with drawstring Adjustable side tabs Corduroy trim 2-way zipper Zipped cuffs

Sand

Jacket Sizes: 8(XS)-20(3XL) 8oz Waxed cotton 100% Cotton tartan lining Corduroy trim 2-way zipper

Adjustable back tabs 2 Zipped hand-warmer pockets Adjustable cuffs Double vents

Brown