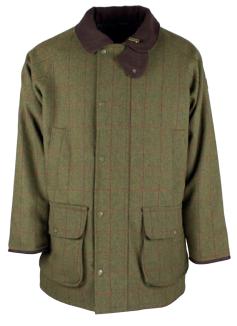

### W29 Ladies Brampton Tweed Coat

Sizes: 8(XS)-18(XXL) 60% Wool/40% Mixed fibres 100% Polyester quilted lining Moleskin trim collar 2 Way brass zipper 2 Bellows pockets 2 Hand-warmer pockets Storm cuffs

i.....i:

4

Lovat (5433/22)

Sage (5433/21)

W29/ 5433/22 •