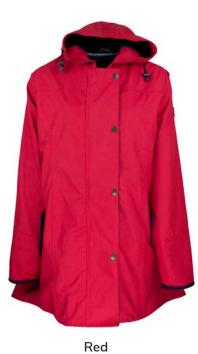

Prince of Wales Check

Blackwatch

**W77** Ladies Tartan Washwax Brighton Parka

100% Yarn dyed washable waxed cotton 100% Cotton lining Hood with drawstring Moleskin collar 2-Way zipper Zipped pockets Adjustable cuffs

.....:

Prince of Wales Check

Blackwatch