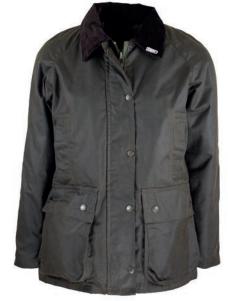

# W08 Brighton Parka

Sizes: 8(XS)-18(XXL) 100% Washable waxed cotton 100% Cotton tartan lining Hood with drawstring Moleskin collar 2-Way zipper Zipped pockets Adjustable cuffs

Mustard

Dark Olive

Navy