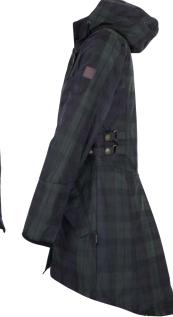

Prince of Wales Check

Blackwatch

**W77** Ladies Tartan Washwax Brighton Parka

100% Yarn dyed washable waxed cotton 100% Cotton lining Hood with drawstring Moleskin collar 2-Way zipper Zipped pockets Adjustable cuffs