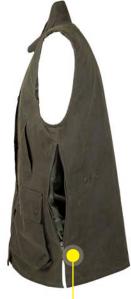

# **W17** Quilted Kensington Gilet

Sizes: S-3XL 4oz Quilted waxed cotton 100% Cotton tartan lining Corduroy trim 2 Way bellows pockets Adjustable side tabs

Olive

Sand

Navy

# **W62** Gamekeeper Wax Gilet

Sizes: S-3XL 8oz Waxed cotton Zipped poacher pocket 100% Cotton quilted tartan lining Corduroy trim 2 Hand-warmer pockets 2 Bellows patch pockets 2 Way zipper Adjustable side tabs

Poacher Pocket

**W27** Aarhus Quilted Wax Jacket

Sizes: S-3XL 4oz Waxed cotton quilted 100% Cotton tartan lining Corduroy trim 2 Hand-warmer pockets 2 Bellows pockets Adjustable cuffs Adjustable side tabs Detachable throat tab