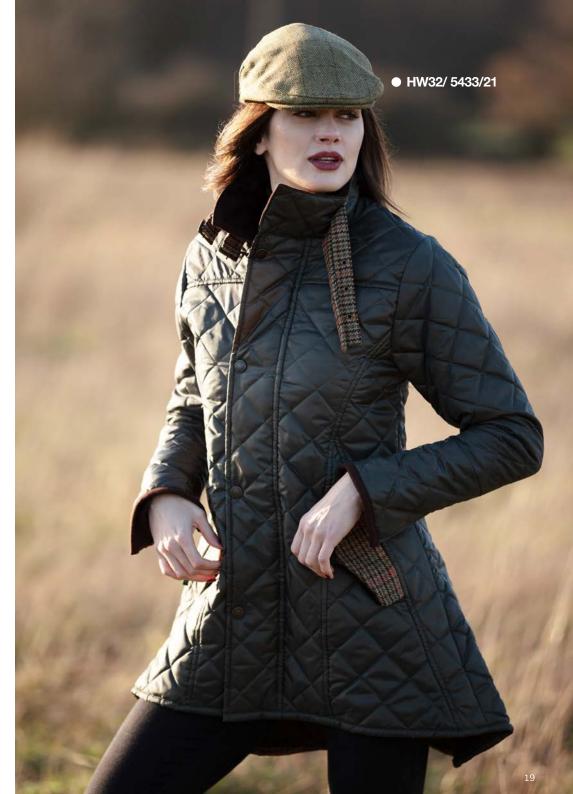

Experience the countryside in a whole new way with Oxford Blue.

Blue

**LTW02** Ladies Tailored Tweed Jacket

.....

Sizes: 8(XS)-22(4XL) 100% Wool 100& Satin lined 2-Way brass zipper

i....i

• HW32/ 5433/22

### W29 Ladies Brampton Tweed Coat

Sizes: 8(XS)-18(XXL) 60% Wool/40% Mixed fibres 100% Polyester quilted lining Moleskin trim collar 2 Way brass zipper 2 Bellows pockets 2 Hand-warmer pockets Storm cuffs

i.....i:

4

Lovat (5433/22)

Sage (5433/21)

W29/ 5433/22 •

HW32/ Lovat 5433/22

Sage (5433/21)

Lovat (5433/22)