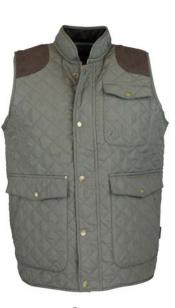

# **W62** Gamekeeper Wax Gilet

Sizes: S-3XL 8oz Waxed cotton Zipped poacher pocket 100% Cotton quilted tartan lining Corduroy trim 2 Hand-warmer pockets 2 Bellows patch pockets 2 Way zipper Adjustable side tabs