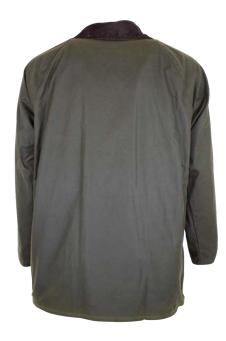

### W29 Ladies Brampton Tweed Coat

Sizes: 8(XS)-18(XXL) 60% Wool/40% Mixed fibres 100% Polyester quilted lining Moleskin trim collar 2 Way brass zipper 2 Bellows pockets 2 Hand-warmer pockets Storm cuffs

i.....i:

4

Lovat (5433/22)

Sage (5433/21)

W29/ 5433/22 •