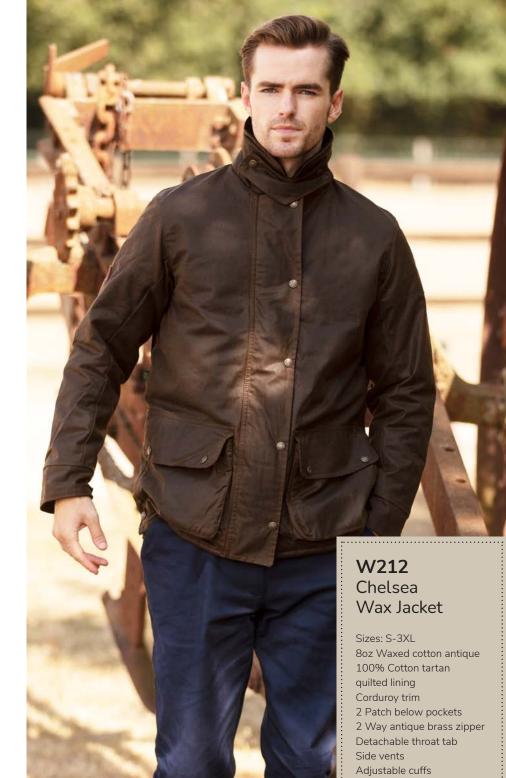

# **W05** Kingsbridge Wax Jacket

.....

Sizes: S-5XL 8oz Waxed cotton antique 100% Cotton tartan quilted lining Corduroy trim 2 Hand-warmer pockets 2 Patch below pockets 2 Way antique brass zipper Detachable throat tab Adjustable cuffs