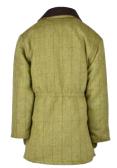

### W29 Ladies Brampton Tweed Coat

Sizes: 8(XS)-18(XXL) 60% Wool/40% Mixed fibres 100% Polyester quilted lining Moleskin trim collar 2 Way brass zipper 2 Bellows pockets 2 Hand-warmer pockets Storm cuffs

i.....i:

4

Lovat (5433/22)

Sage (5433/21)

W29/ 5433/22 •