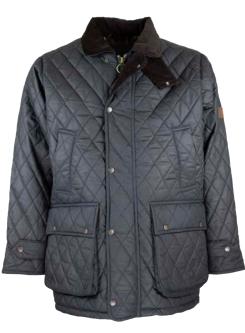

W18 Knightsbridge Padded Jacket

......

Sizes: 8(XS)-18(XXL) 100% Washable waxed cotton 100% Cotton tartan quilted lining Corduroy trim 2 Way bellows pocket 2 Way zipper Adjustable cuffs Detachable throat tab