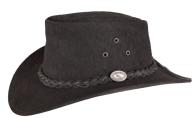

50% Cotton 50% Polyester Yarn dyed Breast pocket with buttoned flap





# **KF01** Kids Fleece Gilet

.....

100% Polyester anti-pill fleece 320 Grams Zipped pockets Drawstring hem

Sizes: 6/12 months 1/2 years 3/4 years 5/6 years 7/8 years 9/10 years 11/12 years 13 years



Green



Ruby





**KW18K** Junior Knightsbridge Wax Jacket

.....

Sizes: XS-XL Boz Waxed cotton antique 100% Cotton tartan quilted lining Corduroy trim 2 Patch pockets

·····



Navy



Caramel

Green





Lovat 5433/22



.....

Size: S-XL 6oz Waxed cotton 100% Cotton tartan lining

**:** 

Brown

Green

Navy



Sizes: S-XL Waxed yarn dyed cotton 100% Cotton lining

.....



.....

Sizes: S-XL 6oz Waxed cotton 100% Cotton tartan lining





**HW95** 



.....

Honey



Blackwatch



Dundee



Caledonia



.....



Brown







Dundee



Blackwatch



Honey



Caledonia



Green



Brown







Navy

Honey

Dundee

Caledonia

#### **HW33** Thelma Wax Hat

Sizes: XS-XL 6oz Waxed cotton 100% Cotton tartan lining

<u>i....</u>

.....



......

Sizes: XS-XL Waxed yarn dyed cotton 100% Cotton lining



Navy



Green



Brown



Dundee



Honey



Blackwatch



Caledonia





# **149** Mens Socks (2 pack)

Sizes: 39/42, 43/46 40% Acrylic 45% Wool 15% Polyamide **150** Mens Knee High Socks (2 pack)

Sizes: 39/42, 43/46 40% Acrylic 45% Wool 15% Polyamide

#### 233 Mens Knee High Lambs Wool Socks (2 pack)

Sizes: 39/42, 43/46 70% Virgin Lambs Wool 30% Polyamide

# **392** Mens T

.....

Mens True Heel Socks (3 pack)

Sizes: 39/42, 43/46 54% Acrylic 20% Polyamide 26% Wool **542** Mens Knee High Hunting Sock