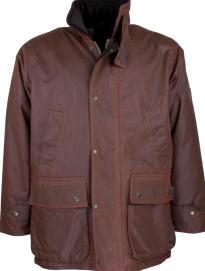

# W01 Countryman Wax Jacket

Sizes: S-5XL Waxed cotton 100% Cotton tartan lining Detachable hood Corduroy trim 2 Hand-warmer pockets 2 Bellows Patch pockets 2 Way zipper Storm cuffs

Navy

Brown

Green

Gold

Chestnut