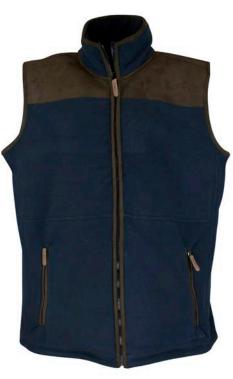

# MF102 Mens Fleece Gilet

.....

Sizes: S-3XL 100% Polyester anti-pill fleece 320 Grams Zipped pockets Drawstring hem

Green

SH40/ Green

MF106/ Navy