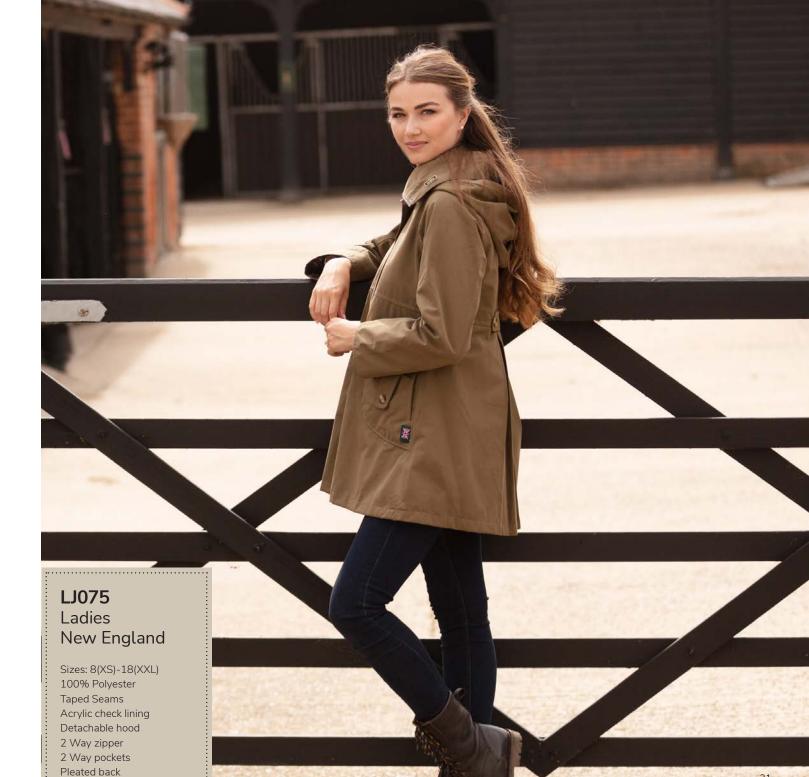

### W29 Ladies Brampton Tweed Coat

Sizes: 8(XS)-18(XXL) 60% Wool/40% Mixed fibres 100% Polyester quilted lining Moleskin trim collar 2 Way brass zipper 2 Bellows pockets 2 Hand-warmer pockets Storm cuffs

i.....i:

4

Lovat (5433/22)

Sage (5433/21)

W29/ 5433/22 •