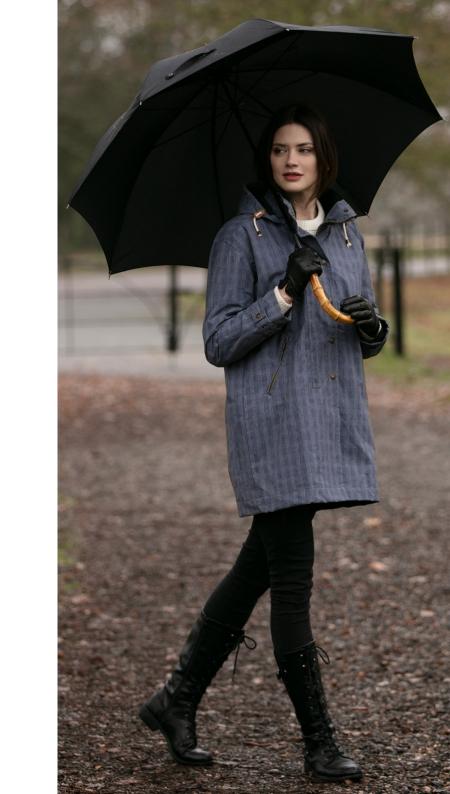

Experience the countryside in a whole new way with Oxford Blue.

Blue

**LTW02** Ladies Tailored Tweed Jacket

.....

Sizes: 8(XS)-22(4XL) 100% Wool 100& Satin lined 2-Way brass zipper

i....i

• HW32/ 5433/22

i.....i:

4

Lovat (5433/22)

Sage (5433/21)

W29/ 5433/22 •