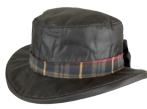

#### **HW33** Thelma Wax Hat

Sizes: XS-XL 6oz Waxed cotton 100% Cotton tartan lining

<u>i....</u>

.....

......

Sizes: XS-XL Waxed yarn dyed cotton 100% Cotton lining

Navy

Green