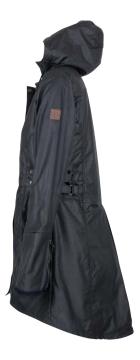

# **W39** Ladies Washwax Hooded Katrina

Sizes: 8(XS)-18(XXL) 100% Yarn dyed washable waxed cotton 100% Cotton lined Hood with drawstring Adjustable tabs on back Moleskin trim 2-way zipper Zipped cuffs

......