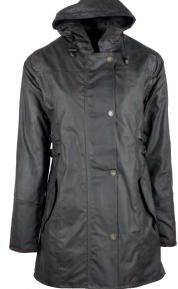

# **W39** Ladies Washwax Hooded Katrina

Sizes: 8(XS)-18(XXL) 100% Yarn dyed washable waxed cotton 100% Cotton lined Hood with drawstring Adjustable tabs on back Moleskin trim 2-way zipper Zipped cuffs

......