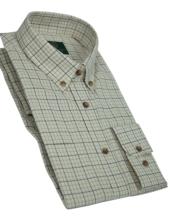

# **SH9** Mens Lanark Shirt

Sizes: S-3XL 50% Cotton/ 50% Polyester Yarn dyed Breast pocket with buttoned flap

**SH27** Mens York Check Shirt

Sizes: S-3XL 50% Cotton 50% Polyester Yarn dyed Breast pocket with buttoned flap