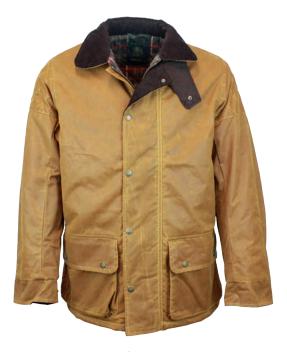

# W01 Countryman Wax Jacket

Sizes: S-5XL Waxed cotton 100% Cotton tartan lining Detachable hood Corduroy trim 2 Hand-warmer pockets 2 Bellows Patch pockets 2 Way zipper Storm cuffs

Navy

Brown

Green

Gold

Chestnut