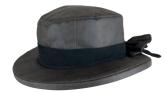

.....

Size: S-XL 6oz Waxed cotton 100% Cotton tartan lining

**:** 

Brown

Green

Navy

Sizes: S-XL Waxed yarn dyed cotton 100% Cotton lining

.....

.....

Sizes: S-XL 6oz Waxed cotton 100% Cotton tartan lining

**HW95** 

.....

Honey

Blackwatch

Dundee

Caledonia

.....

Brown

Dundee

Blackwatch

Honey

Caledonia

Green

Brown

Navy

Honey

Dundee

Caledonia