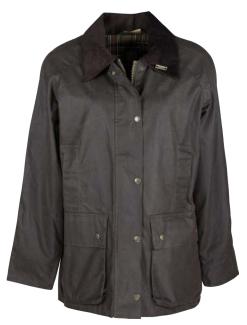

# **W24** Countrygirl Wax Jacket

.....

Sizes: 8(XS)-22(4XL) Waxed cotton 100% Cotton tartan lining Detachable hood Corduroy trim 2 way zipper 2 Hand-warmer pockets 2 Bellows pockets Storm cuffs

Brown

Green

HW38/ Dundee

0

 $\wedge$ 

W02/ Green

.....

Sizes: 8(XS)-18(XXL) 6oz Waxed cotton 100% Cotton tartan lining Detachable hood with corduroy trim 2 way zipper 2 Adjustable tabs on back of jacket Buckle throat tabs Zipped cuffs

Brown

Sand

Black

Detachable Hood

Dark Olive

Navy

Plum

Grey