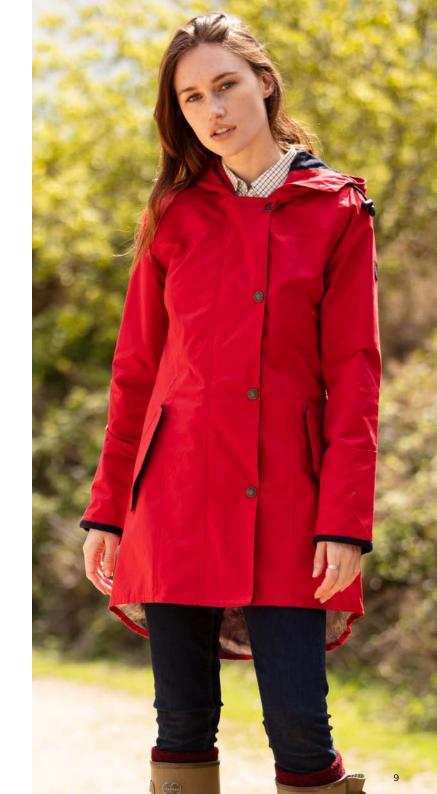

g Moleskin collar 2-Way zipper Zipped pockets Adjustable cuffs

.....:





Prince of Wales Check



Blackwatch



#### **W44** Ladies Tartan Washwax Ambre

.....

100% Yarn dyed washable waxed cotton 100% Cotton lining Moleskin trim 1-way zipper Adjustable back tabs 2 Zipped hand-warmer pockets Adjustable cuffs Double vents



Prince of Wales Check











# W08 Brighton Parka

Sizes: 8(XS)-18(XXL) 100% Washable waxed cotton 100% Cotton tartan lining Hood with drawstring Moleskin collar 2-Way zipper Zipped pockets Adjustable cuffs



Mustard



Dark Olive

Navy

# **W236** Hooded Katrina Discovery

.....

Sizes: 8(XS)-18(XXL) 100% Cotton outer Poly/Viscose paisley lining Hood with drawstring Adjustable tabs on back Moleskin trim 2 way zipper Zipped Cuffs



Khaki



Navy





Mustard



# **W99** Burley Discovery

Sizes: 8(XS)-18(XXL) 100% Cotton outer 100% Cotton tartan lining Detachable hood Moleskin collar 2-way zipper 2 Hand-warmer pockets 2 Bellows pockets Double vent

i.....i.



Khaki



Navy







Mustard





Sizes: 8(XS)-18(XXL) 100% Cotton outer 100% Cotton lining Hood with drawstring Elasticated sides 2 way zipper 4 x patch pockets Adjustable Cuffs



Khaki









Mustard

Navy



Blackwatch







Honey





Caledonia



Dundee

HW69/ Dundee

W315/ Dundee

# **W315** Katrina Hooded Tartan Wax Jacket

Sizes: 8(XS)-18(XXL) Sizes: 20-22 Blackwatch only Yarn dyed waxed cotton 100% Cotton lined Hood with drawstring Adjustable side tabs Moleskin trim 2-way zipper Zipped cuffs **W09** Padded Countrygirl Wax Jacket

Sizes: 8(XS)-18(XXL) Waxed cotton 100% Cotton