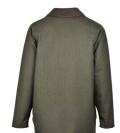

Detachable Hood



Dark Olive



Navy



Plum



Grey

# **W15** Ladies Roxy Quilted Jacket

.....

Sizes: 8(XS)-18(XXL) 100% Polyester 100% Cotton lined Adjustable tabs on back 100% Cotton moleskin trim 100% Wool tweed trim 2-way zipper Zipped cuffs



Green









# **W12** Newbury Quilted Wax Gilet

Sizes: 8(XS)-18(XXL) 4oz Waxed cotton 100% Cotton quilted tartan lining Corduroy trim 2 Way zipper Adjustable side tabs 2 Way bellow patch pockets



Sand





Navy

Dark Olive



Dark Beige



Navy





Ruby



Green



Navy







Green





Navy

Ruby





Hamilton

W18 Knightsbridge Padded Jacket

......

Sizes: 8(XS)-18(XXL) 100% Washable waxed cotton 100% Cotton tartan quilted lining Corduroy trim 2 Way bellows pocket 2 Way zipper Adjustable cuffs Detachable throat tab

:....:







Sizes: 8(XS)-18(XXL) Waxed yarn dyed cotton 100% Cotton quilted lining Moleskin trim 2 Bellow patch pockets 2-Way zipper Detachable throat tab Side vents Adjustable cuffs



Mustard







Dark Olive



Navy





# W01 Countryman Wax Jacket

Sizes: S-5XL Waxed cotton 100% Cotton tartan lining Detachable hood Corduroy trim 2 Hand-warmer pockets 2 Bellows Patch pockets 2 Way zipper Storm cuffs



Navy



Brown

Green



Gold



Chestnut



Green



Caramel



### **W14** Countryman Padded Wax Jacket

Sizes: S-3XL Waxed cotton 100% Cotton quilted tartan lining Detachable hood Corduroy trim 2 Hand-warmer pockets 2 Bellows patch pockets 2 Way zipper Storm cuffs



Green



Navy



Brown

#### **W210G** Antique Gamekeeper Wax Jacket

Sizes: S-3XL 8oz Waxed cotton antique 100% Cotton tartan l