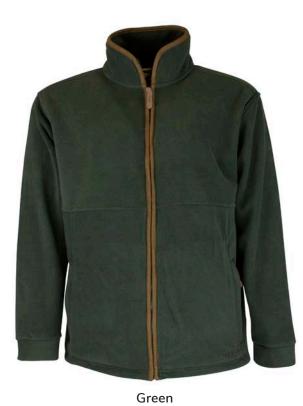

# MF102 Mens Fleece Gilet

.....

Sizes: S-3XL 100% Polyester anti-pill fleece 320 Grams Zipped pockets Drawstring hem

Green

SH40/ Green

MF106/ Navy