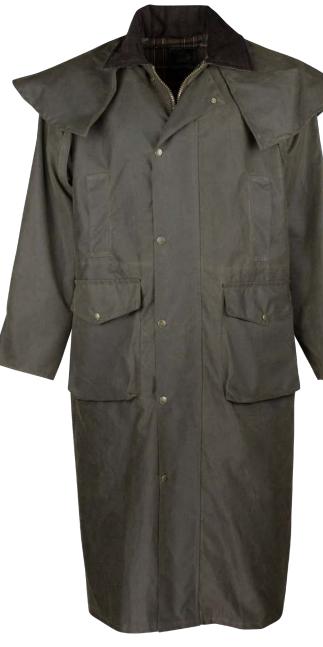

#### **W19** Harrington Wax Jacket

Sizes: S-3XL 6oz Waxed cotton 100% Cotton tartan lining Corduroy trim

......

SH40/ Green

W26 Alum Wax Shirt

Sizes: S-3XL 8oz Waxed cotton antique 100% Cotton tartan quilted lining Corduroy trim 2 Hand-warmer pockets