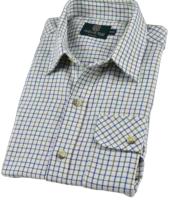

# **KSH39** Junior Shirt

.....

.....

50% Cotton 50% Polyester Yarn dyed Breast pocket with buttoned flap

Brown