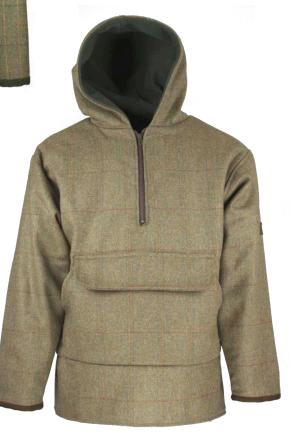

# **W39** Ladies Washwax Hooded Katrina

Sizes: 8(XS)-18(XXL) 100% Yarn dyed washable waxed cotton 100% Cotton lined Hood with drawstring Adjustable tabs on back Moleskin trim 2-way zipper Zipped cuffs

......