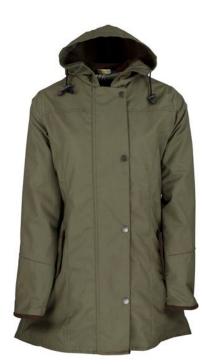

#### **W44** Ladies Tartan Washwax Ambre

.....

100% Yarn dyed washable waxed cotton 100% Cotton lining Moleskin trim 1-way zipper Adjustable back tabs 2 Zipped hand-warmer pockets Adjustable cuffs Double vents

Prince of Wales Check