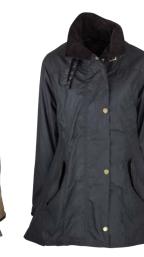

### W29 Ladies Brampton Tweed Coat

Sizes: 8(XS)-18(XXL) 60% Wool/40% Mixed fibres 100% Polyester quilted lining Moleskin trim collar 2 Way brass zipper 2 Bellows pockets 2 Hand-warmer pockets Storm cuffs

i.....i:

4

Lovat (5433/22)

Sage (5433/21)

W29/ 5433/22 •