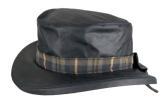

#### **HW33** Thelma Wax Hat

Sizes: XS-XL 6oz Waxed cotton 100% Cotton tartan lining

<u>i....</u>

.....

......

Sizes: XS-XL Waxed yarn dyed cotton 100% Cotton lining

Navy

Green