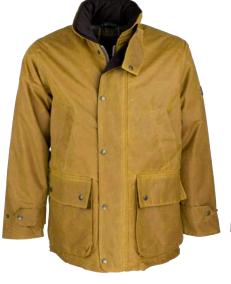

# **W24** Countrygirl Wax Jacket

.....

Sizes: 8(XS)-22(4XL) Waxed cotton 100% Cotton tartan lining Detachable hood Corduroy trim 2 way zipper 2 Hand-warmer pockets 2 Bellows pockets Storm cuffs

Brown

Green