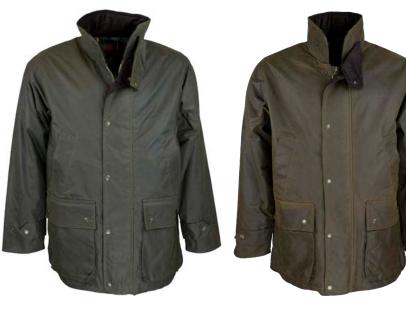

#### ..... W218 Katrina Hooded Wax Jacket

Sizes: 8(XS)-22(4XL) 6oz Waxed cotton 100% Cotton tartan lining Hood with drawstring Adjustable side tabs Corduroy trim 2-way zipper Zipped cuffs

Sand

Jacket Sizes: 8(XS)-20(3XL) 8oz Waxed cotton 100% Cotton tartan lining Corduroy trim 2-way zipper

Adjustable back tabs 2 Zipped hand-warmer pockets Adjustable cuffs Double vents

Brown