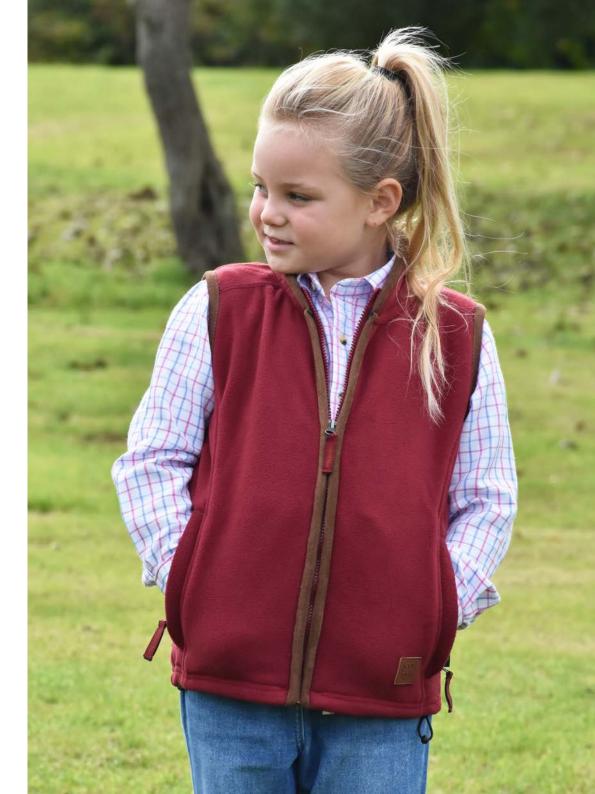

# **KF01** Kids Fleece Gilet

.....

100% Polyester anti-pill fleece 320 Grams Zipped pockets Drawstring hem

Sizes: 6/12 months 1/2 years 3/4 years 5/6 years 7/8 years 9/10 years 11/12 years 13 years

Green

Ruby