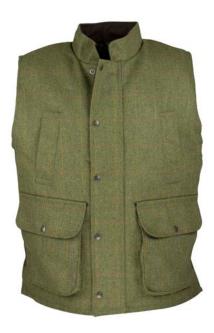

### **W53** Brampton Tweed Gilet

.....

Sizes: S-3XL 60% Wool/40% Mixed fibres 100% Polyester quilted lining Moleskin collar 2 Way brass zipper 2 Way bellows pockets 2 Hand-warmer pockets Pocket stay straps Leather trim on pockets

•

Sage (5433/21)

Lovat (5433/22)

Dark Green (5907/51)

Green Check