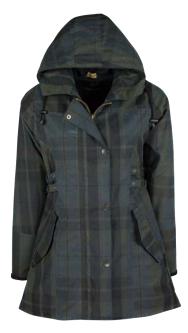

Prince of Wales Check

Blackwatch

**W77** Ladies Tartan Washwax Brighton Parka

100% Yarn dyed washable waxed cotton 100% Cotton lining Hood with drawstring Moleskin collar 2-Way zipper Zipped pockets Adjustable cuffs

.....:

Prince of Wales Check

Blackwatch