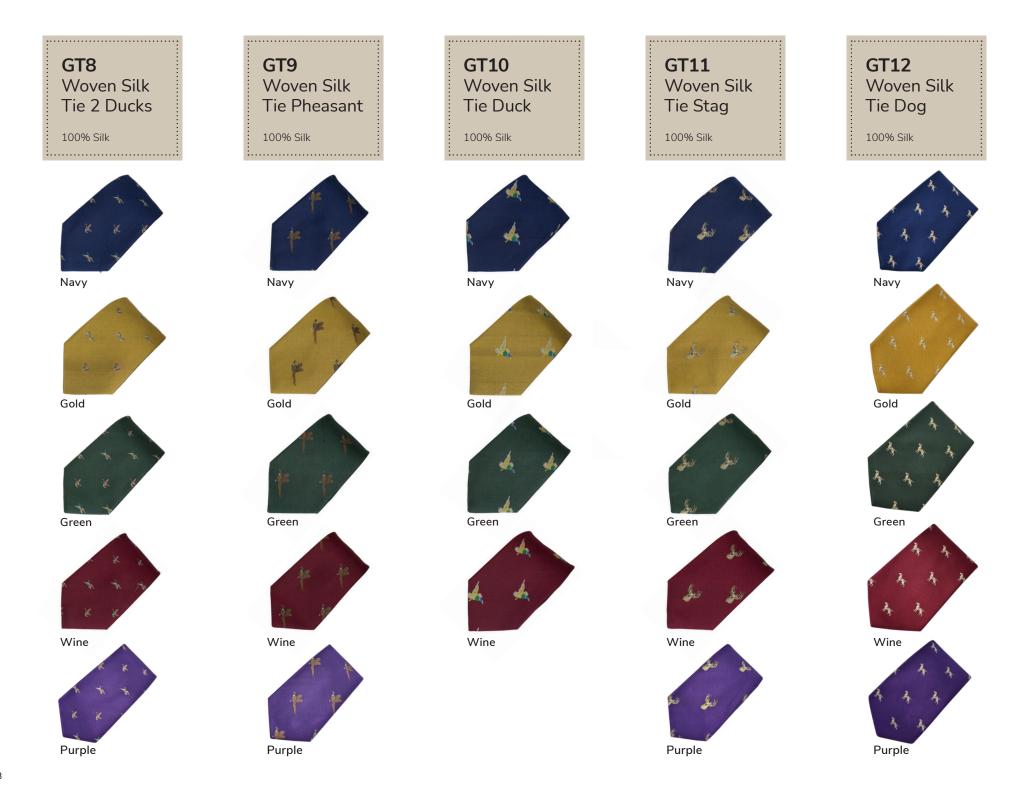

# ACC01 Scarf Poly/Viscose

GT1

Silk Neck Tie

.....

Green

Navy

WT3 Wax Aerosol

Green