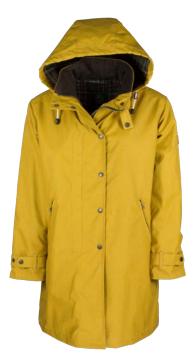

# W08 Brighton Parka

Sizes: 8(XS)-18(XXL) 100% Washable waxed cotton 100% Cotton tartan lining Hood with drawstring Moleskin collar 2-Way zipper Zipped pockets Adjustable cuffs

Mustard

Dark Olive

Navy