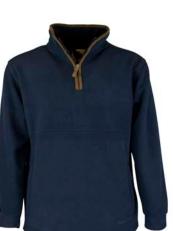

#### **MF101** Mens 1/2 Zip Fleece

.....

Sizes: S-3XL 100% Polyester anti-pill fleece 320 Grams Zipped pockets Drawstring hem

Navy