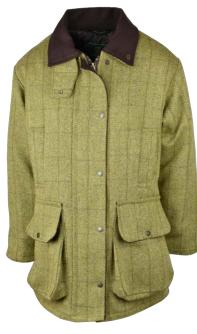

### W29 Ladies Brampton Tweed Coat

Sizes: 8(XS)-18(XXL) 60% Wool/40% Mixed fibres 100% Polyester quilted lining Moleskin trim collar 2 Way brass zipper 2 Bellows pockets 2 Hand-warmer pockets Storm cuffs

i.....i:

4

Lovat (5433/22)

Sage (5433/21)

W29/ 5433/22 •