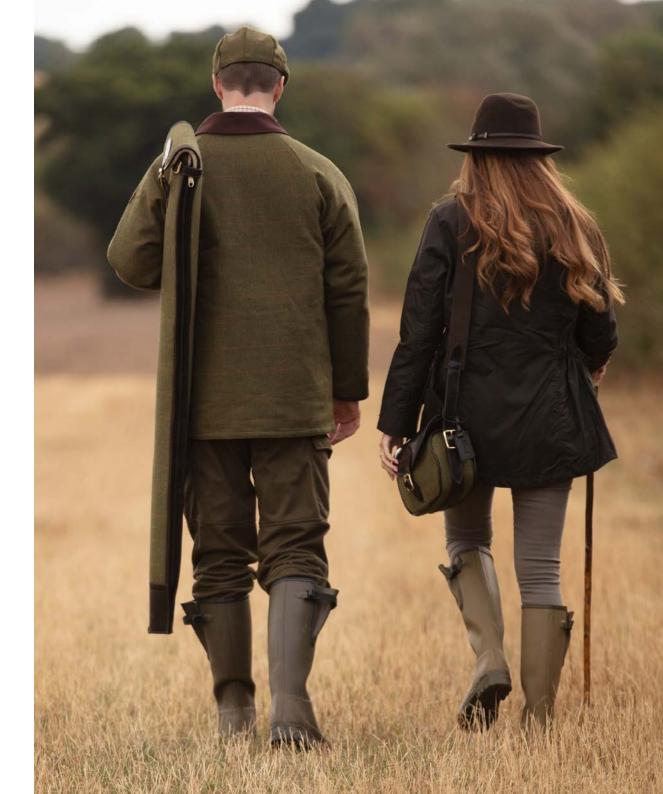

Experience the countryside in a whole new way with Oxford Blue.

Blue

**LTW02** Ladies Tailored Tweed Jacket

.....

Sizes: 8(XS)-22(4XL) 100% Wool 100& Satin lined 2-Way brass zipper

i....i

• HW32/ 5433/22