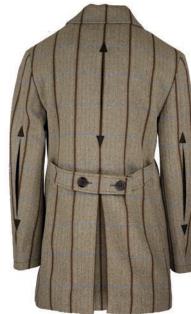

Experience the countryside in a whole new way with Oxford Blue.

Blue

**LTW02** Ladies Tailored Tweed Jacket

.....

Sizes: 8(XS)-22(4XL) 100% Wool 100& Satin lined 2-Way brass zipper

i....i

• HW32/ 5433/22

i.....i:

4

Lovat (5433/22)

Sage (5433/21)

W29/ 5433/22 •