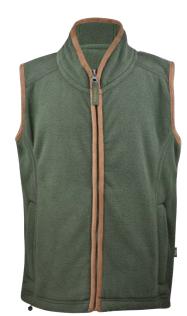

# MF102 Mens Fleece Gilet

.....

Sizes: S-3XL 100% Polyester anti-pill fleece 320 Grams Zipped pockets Drawstring hem

Green

SH40/ Green

MF106/ Navy

# **MF104** Mens Bonded Fleece Gilet

.....

Sizes: S-3XL 100% Polyester anti-pill fleece 350 Grams Zipped pockets Drawstring hem

Green

Green