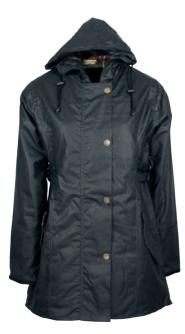

# W08 Brighton Parka

Sizes: 8(XS)-18(XXL) 100% Washable waxed cotton 100% Cotton tartan lining Hood with drawstring Moleskin collar 2-Way zipper Zipped pockets Adjustable cuffs

Mustard

Dark Olive

Navy