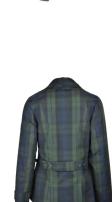

Prince of Wales Check

Blackwatch

**W77** Ladies Tartan Washwax Brighton Parka

100% Yarn dyed washable waxed cotton 100% Cotton lining Hood with drawstring Moleskin collar 2-Way zipper Zipped pockets Adjustable cuffs

.....:

Prince of Wales Check

Blackwatch