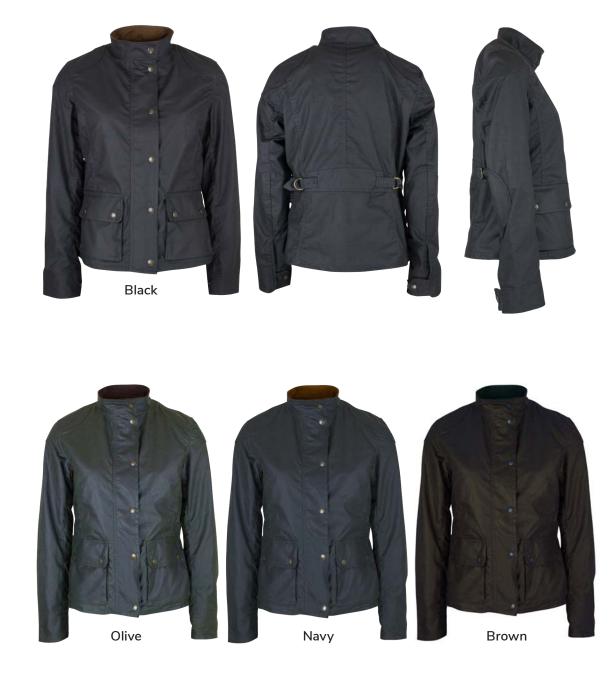

Experience the countryside in a whole new way with Oxford Blue.

Blue

**LTW02** Ladies Tailored Tweed Jacket

.....

Sizes: 8(XS)-22(4XL) 100% Wool 100& Satin lined 2-Way brass zipper

i....i

• HW32/ 5433/22

### W29 Ladies Brampton Tweed Coat

Sizes: 8(XS)-18(XXL) 60% Wool/40% Mixed fibres 100% Polyester quilted lining Moleskin trim collar 2 Way brass zipper 2 Bellows pockets 2 Hand-warmer pockets Storm cuffs

i.....i:

4

Lovat (5433/22)

Sage (5433/21)

W29/ 5433/22 •