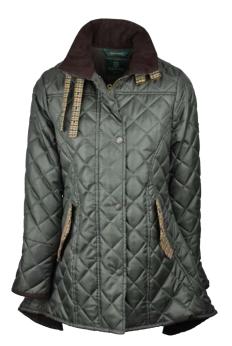

#### **W49** Katrina Tartan Wax Jacket

.....

Sizes: 8(XS)-18(XXL) Waxed yarn dyed cotton 100% Cotton lined Moleskin trim 2-way zipper 2 Adjustable rear tabs Buckle throat tabs Zipped cuffs

Blackwatch

• HW20/ Brown Check

13

Navy

Green

Brown