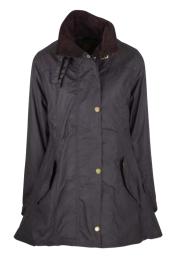

HW38/ Dundee

0

 $\wedge$ 

W02/ Green

.....

Sizes: 8(XS)-18(XXL) 6oz Waxed cotton 100% Cotton tartan lining Detachable hood with corduroy trim 2 way zipper 2 Adjustable tabs on back of jacket Buckle throat tabs Zipped cuffs