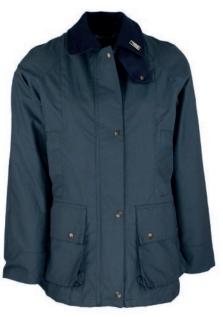

lining Moleskin trim 1-way zipper Adjustable back tabs 2 Zipped hand-warmer pockets Adjustable cuffs Double vents



Prince of Wales Check











# W08 Brighton Parka

Sizes: 8(XS)-18(XXL) 100% Washable waxed cotton 100% Cotton tartan lining Hood with drawstring Moleskin collar 2-Way zipper Zipped pockets Adjustable cuffs



Mustard



Dark Olive

Navy

# **W236** Hooded Katrina Discovery

.....

Sizes: 8(XS)-18(XXL) 100% Cotton outer Poly/Viscose paisley lining Hood with drawstring Adjustable tabs on back Moleskin trim 2 way zipper Zipped Cuffs



Khaki



Navy





Mustard



# **W99** Burley Discovery

Sizes: 8(XS)-18(XXL) 100% Cotton outer 100% Cotton tartan lining Detachable hood Moleskin collar 2-way zipper 2 Hand-warmer pockets 2 Bellows pockets Double vent

i.....i.



Khaki



Navy







Mustard





Sizes: 8(XS)-18(XXL) 100% Cotton outer 100% Cotton lining Hood with drawstring Elasticated sides 2 way zipper 4 x patch pockets Adjustable Cuffs



Khaki









Mustard

Navy



Blackwatch







Honey





Caledonia



Dundee

HW69/ Dundee

W315/ Dundee

# **W315** Katrina Hooded Tartan Wax Jacket

Sizes: 8(XS)-18(XXL) Sizes: 20-22 Blackwatch only Yarn dyed waxed cotton 100% Cotton lined Hood with drawstring Adjustable side tabs Moleskin trim 2-way zipper Zipped cuffs **W09** Padded Countrygirl Wax Jacket

Sizes: 8(XS)-18(XXL) Waxed cotton 100% Cotton quilted tartan lining Detachable hood Corduroy trim 2 Hand-warmer pockets 2 Bellows patch pockets 2 Way zipper Storm Cuffs



Dark Olive

#### **W49** Katrina Tartan Wax Jacket

.....

Sizes: 8(XS)-18(XXL) Waxed