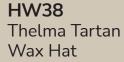

#### **HW33** Thelma Wax Hat

Sizes: XS-XL 6oz Waxed cotton 100% Cotton tartan lining

<u>i....</u>

.....

......

Sizes: XS-XL Waxed yarn dyed cotton 100% Cotton lining

Navy

Green