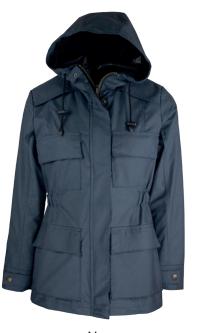

# W08 Brighton Parka

Sizes: 8(XS)-18(XXL) 100% Washable waxed cotton 100% Cotton tartan lining Hood with drawstring Moleskin collar 2-Way zipper Zipped pockets Adjustable cuffs

Mustard

Dark Olive

Navy