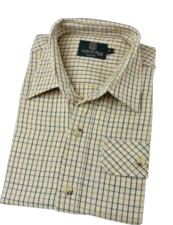

# **KSH39** Junior Shirt

.....

.....

50% Cotton 50% Polyester Yarn dyed Breast pocket with buttoned flap

Brown