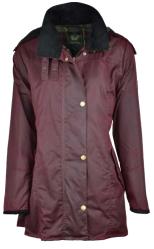

### W29 Ladies Brampton Tweed Coat

Sizes: 8(XS)-18(XXL) 60% Wool/40% Mixed fibres 100% Polyester quilted lining Moleskin trim collar 2 Way brass zipper 2 Bellows pockets 2 Hand-warmer pockets Storm cuffs

i.....i:

4

Lovat (5433/22)

Sage (5433/21)

W29/ 5433/22 •