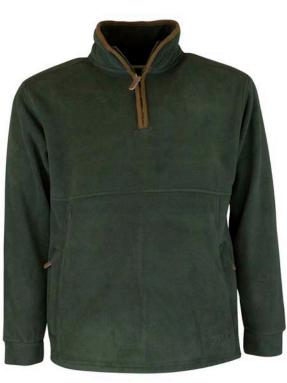

#### **MF101** Mens 1/2 Zip Fleece

.....

Sizes: S-3XL 100% Polyester anti-pill fleece 320 Grams Zipped pockets Drawstring hem

Navy