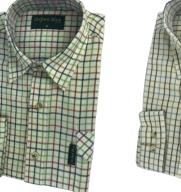

#### Brown / Blue

SH28 Men's Norfolk Tweed Shirt Sizes: S-3XL

50% Cotton/ 50% Polyester Yarn dyed Breast pocket with buttoned flap

Mens Rutland

New Check Shirt

**SH36** 

Sizes: S-3XL 50% Cotton/

50% Polyester Yarn dyed

Breast pocket

with buttoned flap

Olive

Red / Brown