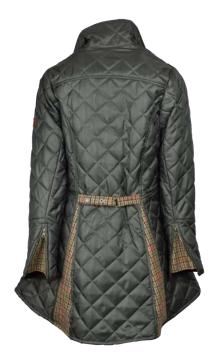

#### **W49** Katrina Tartan Wax Jacket

.....

Sizes: 8(XS)-18(XXL) Waxed yarn dyed cotton 100% Cotton lined Moleskin trim 2-way zipper 2 Adjustable rear tabs Buckle throat tabs Zipped cuffs

Blackwatch

• HW20/ Brown Check

13

Navy

Green

Brown