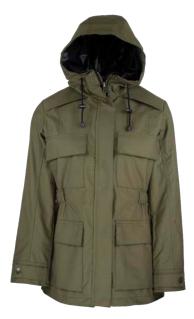

# W08 Brighton Parka

Sizes: 8(XS)-18(XXL) 100% Washable waxed cotton 100% Cotton tartan lining Hood with drawstring Moleskin collar 2-Way zipper Zipped pockets Adjustable cuffs

Mustard

Dark Olive

Navy