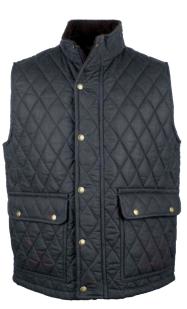

# MF102 Mens Fleece Gilet

.....

Sizes: S-3XL 100% Polyester anti-pill fleece 320 Grams Zipped pockets Drawstring hem

Green

SH40/ Green

MF106/ Navy