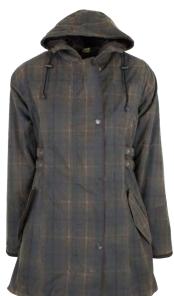

Prince of Wales Check

Blackwatch

**W77** Ladies Tartan Washwax Brighton Parka

100% Yarn dyed washable waxed cotton 100% Cotton lining Hood with drawstring Moleskin collar 2-Way zipper Zipped pockets Adjustable cuffs