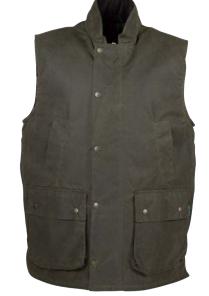

# **W17** Quilted Kensington Gilet

Sizes: S-3XL 4oz Quilted waxed cotton 100% Cotton tartan lining Corduroy trim 2 Way bellows pockets Adjustable side tabs

Olive

Sand

Navy

# **W62** Gamekeeper Wax Gilet

Sizes: S-3XL 8oz Waxed cotton Zipped poacher pocket 100% Cotton quilted tartan lining Corduroy trim 2 Hand-warmer pockets 2 Bellows patch pockets 2 Way zipper Adjustable side tabs

Poacher Pocket

**W27** Aarhus Quilted Wax Jacket

Sizes: S-3XL 4oz Waxed cotton quilted 100% Cotton tartan lining Corduroy trim 2 Hand-warmer pockets 2 Bellows pockets Adjustable cuffs Adjustable side tabs Detachable throat tab