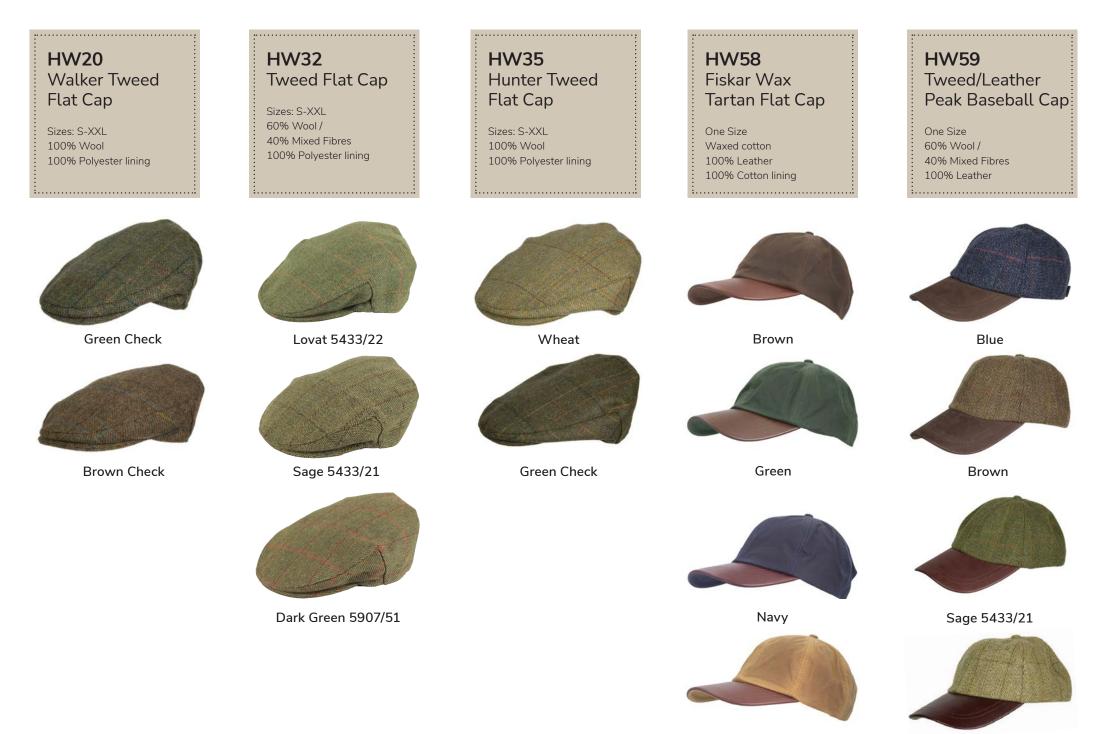

HW32/ Lovat 5433/22

Sage (5433/21)

Lovat (5433/22)

•

Sage (5433/21)

Lovat (5433/22)

Dark Green (5907/51)

Green Check

Teflon

HW35/ Green Check

SH39/ Mustard

• GT10/ Gold

• MT12/ Green check

Wheat