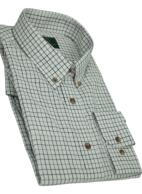

# **SH9** Mens Lanark Shirt

Sizes: S-3XL 50% Cotton/ 50% Polyester Yarn dyed Breast pocket with buttoned flap

**SH27** Mens York Check Shirt

Sizes: S-3XL 50% Cotton 50% Polyester Yarn dyed Breast pocket with buttoned flap