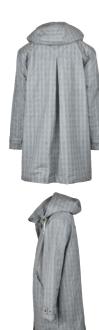

Prince of Wales Check

Blackwatch

**W77** Ladies Tartan Washwax Brighton Parka

100% Yarn dyed washable waxed cotton 100% Cotton lining Hood with drawstring Moleskin collar 2-Way zipper Zipped pockets Adjustable cuffs

.....:

Prince of Wales Check

Blackwatch

Prince of Wales Check