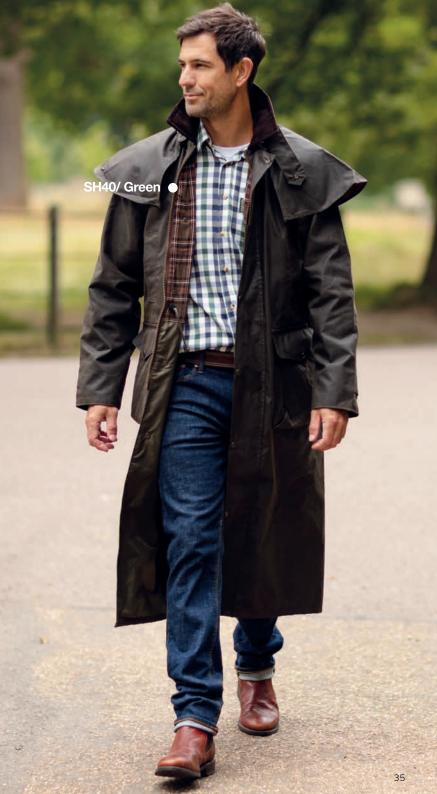

#### **W19** Harrington Wax Jacket

Sizes: S-3XL 6oz Waxed cotton 100% Cotton tartan lining Corduroy trim

......

SH40/ Green

W26 Alum Wax Shirt

Sizes: S-3XL 8oz Waxed cotton antique 100% Cotton tartan quilted lining Corduroy trim 2 Hand-warmer pockets