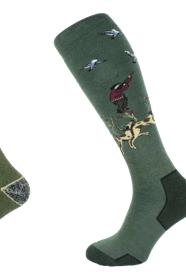

# **149** Mens Socks (2 pack)

Sizes: 39/42, 43/46 40% Acrylic 45% Wool 15% Polyamide **150** Mens Knee High Socks (2 pack)

Sizes: 39/42, 43/46 40% Acrylic 45% Wool 15% Polyamide

#### 233 Mens Knee High Lambs Wool Socks (2 pack)

Sizes: 39/42, 43/46 70% Virgin Lambs Wool 30% Polyamide

# **392** Mens T

.....

Mens True Heel Socks (3 pack)

Sizes: 39/42, 43/46 54% Acrylic 20% Polyamide 26% Wool **542** Mens Knee High Hunting Socks(2 pack)

Sizes: 39/42, 43/46 54% Acrylic 20% Polyamide 26% Wool