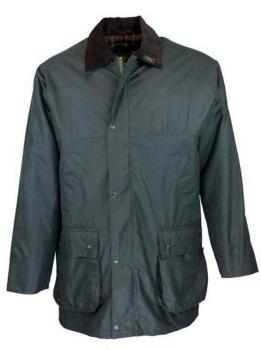

# W01 Countryman Wax Jacket

Sizes: S-5XL Waxed cotton 100% Cotton tartan lining Detachable hood Corduroy trim 2 Hand-warmer pockets 2 Bellows Patch pockets 2 Way zipper Storm cuffs

Navy

Brown

Green

Gold

Chestnut