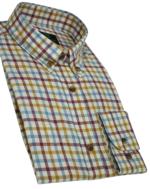

# **MCS203** Bern Check Shirt

Sizes: S-4XL 100% Cotton Yarn dyed Button down collar Breast pocket

Orange / Green