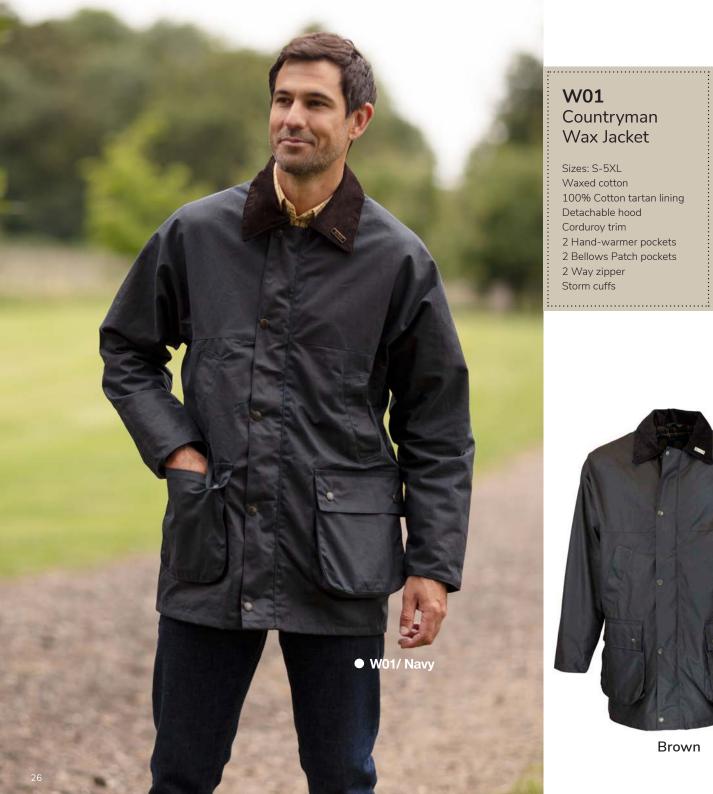

# W01 Countryman Wax Jacket

Sizes: S-5XL Waxed cotton 100% Cotton tartan lining Detachable hood Corduroy trim 2 Hand-warmer pockets 2 Bellows Patch pockets 2 Way zipper Storm cuffs

Navy

Brown

Green

Gold

Chestnut