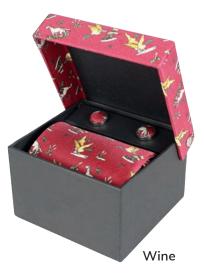

# ACC01 Scarf Poly/Viscose

GT1

Silk Neck Tie

.....

Green

Navy

WT3 Wax Aerosol

Green