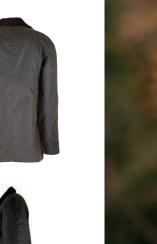

# **W315** Katrina Hooded Tartan Wax Jacket

Sizes: 8(XS)-18(XXL) Sizes: 20-22 Blackwatch only Yarn dyed waxed cotton 100% Cotton lined Hood with drawstring Adjustable side tabs Moleskin trim 2-way zipper Zipped cuffs **W09** Padded Countrygirl Wax Jacket