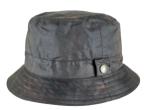

ket with buttoned flap



Brown

#### **KSH201** Junior Shirt

50% Cotton 50% Polyester Yarn dyed Breast pocket with buttoned flap





# **KF01** Kids Fleece Gilet

.....

100% Polyester anti-pill fleece 320 Grams Zipped pockets Drawstring hem

Sizes: 6/12 months 1/2 years 3/4 years 5/6 years 7/8 years 9/10 years 11/12 years 13 years



Green



Ruby





**KW18K** Junior Knightsbridge Wax Jacket

.....

Sizes: XS-XL Boz Waxed cotton antique 100% Cotton tartan quilted lining Corduroy trim 2 Patch pockets

·····



Navy



Caramel

Green





Lovat 5433/22



.....

Size: S-XL 6oz Waxed cotton 100% Cotton tartan lining

**:** 

Brown

Green

Navy



Sizes: S-XL Waxed yarn dyed cotton 100% Cotton lining

.....



.....

Sizes: S-XL 6oz Waxed cotton 100% Cotton tartan lining





**HW95** 



.....

Honey



Blackwatch



Dundee



Caledonia



.....



Brown







Dundee



Blackwatch



Honey



Caledonia



Green



Brown







Navy

Honey

Dundee

Caledonia

#### **HW33** Thelma Wax Hat

Sizes: XS-XL 6oz Waxed cotton 100% Cotton tartan lining

<u>i....</u>

.....



......

Sizes: XS-XL Waxed yarn dyed cotton 100% Cotton lining



Navy



Green



Brown



Dundee



Honey



Blackwatch



Caledonia





# **149** Mens Socks (2 pack)

Sizes: 39/42, 43/46 40% Acrylic 45% Wool 15% Polyamide **150** Mens Knee High Socks (2 pack)

Sizes: 39/42, 43/46 40% Acrylic 45% Wool 15% Polyamide

#### 233 Mens Knee High Lambs Wool Socks (2 pack)

Sizes: 39/42, 43/46 70% Virgin Lambs Wool 30% Polyamide

# **392** Mens T

.....

Mens True Heel Socks (3 pack)

Sizes: 39/42, 43/46 54% Acry