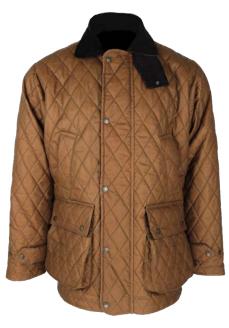

W18 Knightsbridge Padded Jacket

......

Sizes: 8(XS)-18(XXL) 100% Washable waxed cotton 100% Cotton tartan quilted lining Corduroy trim 2 Way bellows pocket 2 Way zipper Adjustable cuffs Detachable throat tab