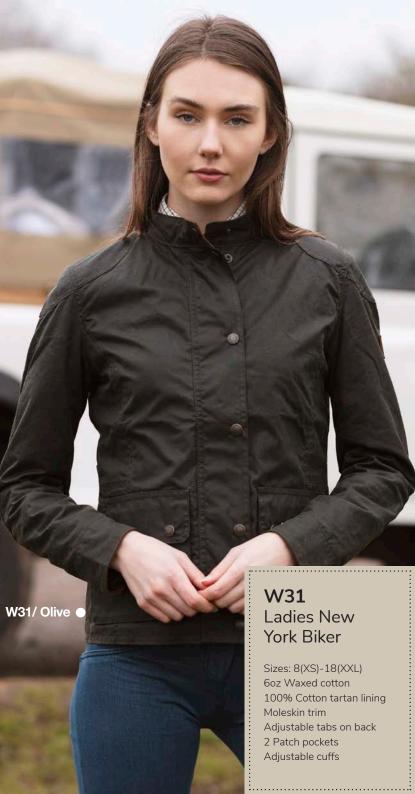

### W29 Ladies Brampton Tweed Coat

Sizes: 8(XS)-18(XXL) 60% Wool/40% Mixed fibres 100% Polyester quilted lining Moleskin trim collar 2 Way brass zipper 2 Bellows pockets 2 Hand-warmer pockets Storm cuffs

i.....i:

4

Lovat (5433/22)

Sage (5433/21)

W29/ 5433/22 •