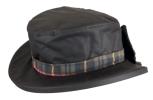

#### **HW33** Thelma Wax Hat

Sizes: XS-XL 6oz Waxed cotton 100% Cotton tartan lining

<u>i....</u>

.....

......

Sizes: XS-XL Waxed yarn dyed cotton 100% Cotton lining

Navy

Green