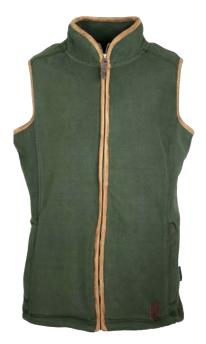

### **W53** Brampton Tweed Gilet

.....

Sizes: S-3XL 60% Wool/40% Mixed fibres 100% Polyester quilted lining Moleskin collar 2 Way brass zipper 2 Way bellows pockets 2 Hand-warmer pockets Pocket stay straps Leather trim on pockets

•

Sage (5433/21)

Lovat (5433/22)

Dark Green (5907/51)

Green Check