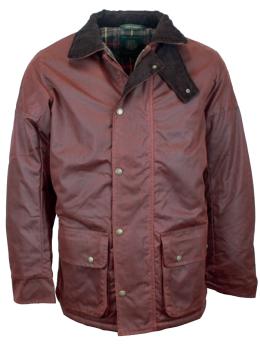

# **W05** Kingsbridge Wax Jacket

.....

Sizes: S-5XL 8oz Waxed cotton antique 100% Cotton tartan quilted lining Corduroy trim 2 Hand-warmer pockets 2 Patch below pockets 2 Way antique brass zipper Detachable throat tab Adjustable cuffs