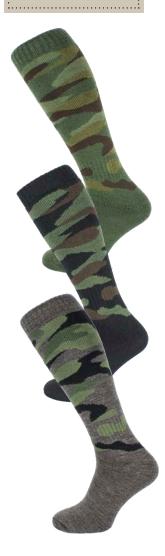

••••••••••••••••••••••••••••••••

Sizes: 39/42, 43/46 54% Acrylic 20% Polyamide 26% Wool

**14278** Mens Hunting Socks (3 pack)

.....

Sizes: 39/42, 43/46 80% Acrylic 15% Polyamide 5% Elastane

.....

Sizes: 39/42, 43/46 80% Acrylic 15% Polyamide 5% Elastane

Khaki Green

Brown

• 14278/ Khaki Green

57