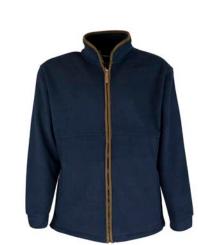

# **MF103** Mens Full Zip Fleece

·····

Sizes: S-3XL 100% Polyester anti-pill fleece 320 Grams Zipped pockets Drawstring hem

•

Navy