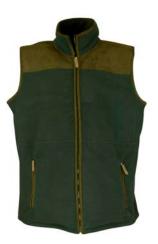

# MF102 Mens Fleece Gilet

.....

Sizes: S-3XL 100% Polyester anti-pill fleece 320 Grams Zipped pockets Drawstring hem

Green

SH40/ Green

MF106/ Navy