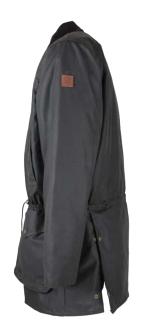

# **W37** Brampton Tweed Jacket

.....

Sizes: S-3XL 60% Wool/40% Mixed Fibres 100% Polyester quilted lining Moleskin trim to cuffs and collar Breathable and waterproof taped seams drop liner 2 Way brass zipper 2 Bellows pockets 2 Hand-warmer pockets Pocket stay straps Storm cuffs

Dark Green (5907/51)