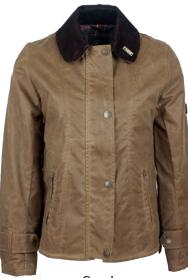

#### **W49** Katrina Tartan Wax Jacket

.....

Sizes: 8(XS)-18(XXL) Waxed yarn dyed cotton 100% Cotton lined Moleskin trim 2-way zipper 2 Adjustable rear tabs Buckle throat tabs Zipped cuffs

Blackwatch

• HW20/ Brown Check

13

Navy

Green

Brown