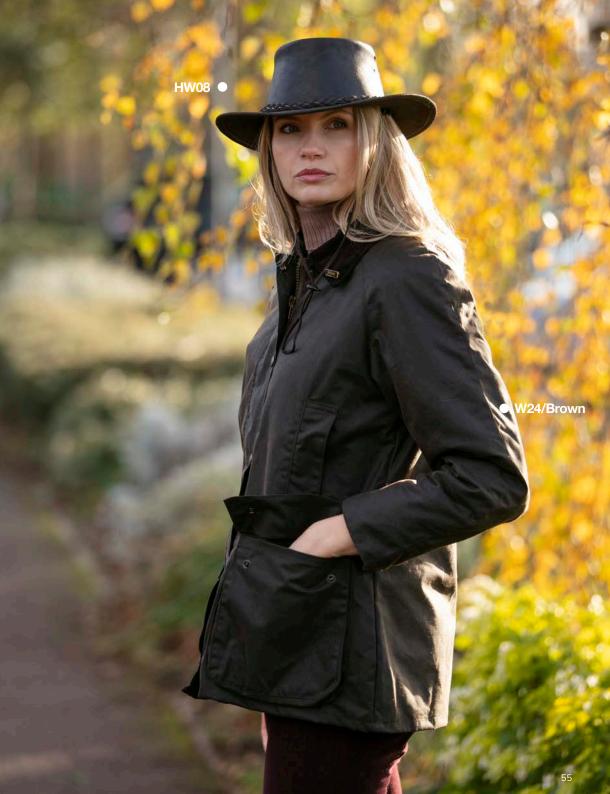

# W08 Brighton Parka

Sizes: 8(XS)-18(XXL) 100% Washable waxed cotton 100% Cotton tartan lining Hood with drawstring Moleskin collar 2-Way zipper Zipped pockets Adjustable cuffs

Mustard

Dark Olive

Navy

# **W24** Countrygirl Wax Jacket

.....

Sizes: 8(XS)-22(4XL) Waxed cotton 100% Cotton tartan lining Detachable hood Corduroy trim 2 way zipper 2 Hand-warmer pockets 2 Bellows pockets Storm cuffs

Brown

Green