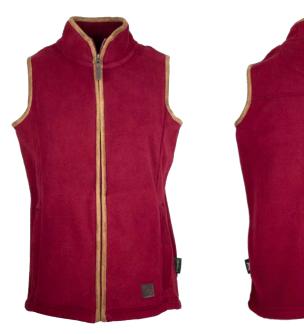

### **W53** Brampton Tweed Gilet

.....

Sizes: S-3XL 60% Wool/40% Mixed fibres 100% Polyester quilted lining Moleskin collar 2 Way brass zipper 2 Way bellows pockets 2 Hand-warmer pockets Pocket stay straps Leather trim on pockets

•

Sage (5433/21)

Lovat (5433/22)

Dark Green (5907/51)

Green Check