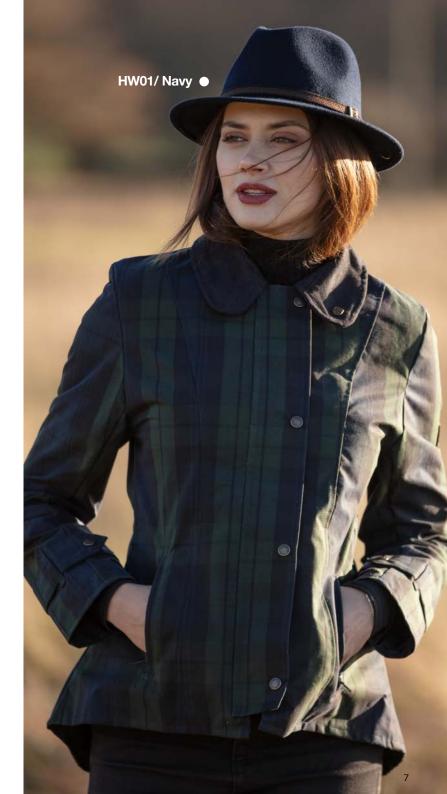

Prince of Wales Check

Blackwatch

**W77** Ladies Tartan Washwax Brighton Parka

100% Yarn dyed washable waxed cotton 100% Cotton lining Hood with drawstring Moleskin collar 2-Way zipper Zipped pockets Adjustable cuffs

.....:

Prince of Wales Check

Blackwatch