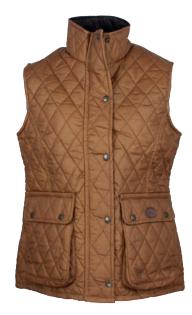

# **W12** Newbury Quilted Wax Gilet

Sizes: 8(XS)-18(XXL) 4oz Waxed cotton 100% Cotton quilted tartan lining Corduroy trim 2 Way zipper Adjustable side tabs 2 Way bellow patch pockets

Sand

Navy

Dark Olive

Dark Beige