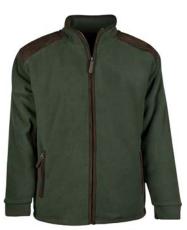

# MF102 Mens Fleece Gilet

.....

Sizes: S-3XL 100% Polyester anti-pill fleece 320 Grams Zipped pockets Drawstring hem

Green

SH40/ Green

MF106/ Navy

#### **MF105** Mens Bonded Jacket

Sizes: S-3XL 100% Polyester anti-pill fleece 350 Grams Zipped pockets Drawstring hem

. . . . . . . . . . . . . .

Navy

# **MF106** Mens Padded Fleece Jacket

.....

Sizes: S-3XL 100% Polyester anti-pill fleece Polyester quilted lining 320 Grams Zipped pockets Drawstring hem

Green

Green