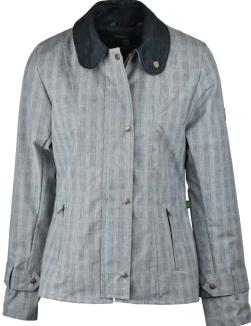

Experience the countryside in a whole new way with Oxford Blue.

Blue

**LTW02** Ladies Tailored Tweed Jacket

.....

Sizes: 8(XS)-22(4XL) 100% Wool 100& Satin lined 2-Way brass zipper

i....i

• HW32/ 5433/22

i.....i:

4

Lovat (5433/22)

Sage (5433/21)

W29/ 5433/22 •