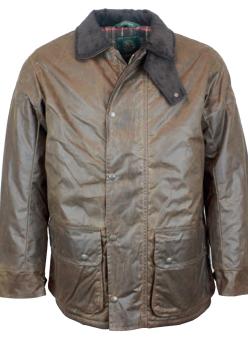

# **W05** Kingsbridge Wax Jacket

.....

Sizes: S-5XL 8oz Waxed cotton antique 100% Cotton tartan quilted lining Corduroy trim 2 Hand-warmer pockets 2 Patch below pockets 2 Way antique brass zipper Detachable throat tab Adjustable cuffs