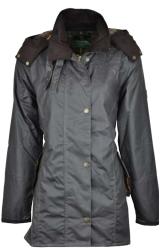

### W29 Ladies Brampton Tweed Coat

Sizes: 8(XS)-18(XXL) 60% Wool/40% Mixed fibres 100% Polyester quilted lining Moleskin trim collar 2 Way brass zipper 2 Bellows pockets 2 Hand-warmer pockets Storm cuffs

i.....i:

4

Lovat (5433/22)

Sage (5433/21)

W29/ 5433/22 •