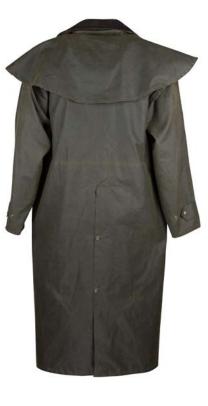

#### **W19** Harrington Wax Jacket

Sizes: S-3XL 6oz Waxed cotton 100% Cotton tartan lining Corduroy trim

......

SH40/ Green

W26 Alum Wax Shirt

Sizes: S-3XL 8oz Waxed cotton antique 100% Cotton tartan quilted lining Corduroy trim 2 Hand-warmer pockets