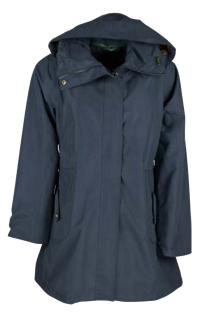

pockets Storm cuffs



Brown







Green



HW38/ Dundee

0

 $\wedge$ 

W02/ Green



.....

Sizes: 8(XS)-18(XXL) 6oz Waxed cotton 100% Cotton tartan lining Detachable hood with corduroy trim 2 way zipper 2 Adjustable tabs on back of jacket Buckle throat tabs Zipped cuffs



Brown

Sand



Black



Detachable Hood



Dark Olive



Navy



Plum



Grey

# **W15** Ladies Roxy Quilted Jacket

.....

Sizes: 8(XS)-18(XXL) 100% Polyester 100% Cotton lined Adjustable tabs on back 100% Cotton moleskin trim 100% Wool tweed trim 2-way zipper Zipped cuffs



Green









# **W12** Newbury Quilted Wax Gilet

Sizes: 8(XS)-18(XXL) 4oz Waxed cotton 100% Cotton quilted tartan lining Corduroy trim 2 Way zipper Adjustable side tabs 2 Way bellow patch pockets



Sand





Navy

Dark Olive



Dark Beige



Navy





Ruby



Green



Navy







Green





Navy

Ruby





Hamilton

W18 Knightsbridge Padded Jacket

......

Sizes: 8(XS)-18(XXL) 100% Washable waxed cotton 100% Cotton tartan quilted lining Corduroy trim 2 Way bellows pocket 2 Way zipper Adjustable cuffs Detachable throat tab

:....:







Sizes: 8(XS)-18(XXL) Waxed yarn dyed cotton 100% Cotton quilted lining Moleskin trim 2 Bellow patch pockets 2-Way zipper Detachable throat tab Side vents Adjustable cuffs



Mustard







Dark Olive



Navy





# W01 Countryman Wax Jacket

Sizes: S-5XL Waxed cotton 100% Cotton tartan lining Detachable hood Corduroy trim 2 Hand-warmer pockets 2 Bellows Patch pockets 2 Way zipper Storm cuffs



Navy



Brown

Green



Gold



Chestnut



Green



Caramel



### **W14** Countryman Padded Wax J