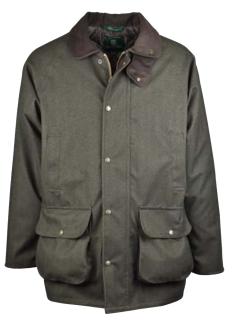

#### ..... W218 Katrina Hooded Wax Jacket

Sizes: 8(XS)-22(4XL) 6oz Waxed cotton 100% Cotton tartan lining Hood with drawstring Adjustable side tabs Corduroy trim 2-way zipper Zipped cuffs

Sand

Jacket Sizes: 8(XS)-20(3XL) 8oz Waxed cotton 100% Cotton tartan lining Corduroy trim 2-way zipper

Adjustable back tabs 2 Zipped hand-warmer pockets Adjustable cuffs Double vents

Brown