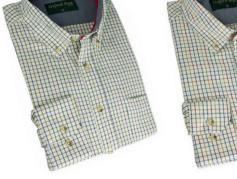

# **SH9** Mens Lanark Shirt

Sizes: S-3XL 50% Cotton/ 50% Polyester Yarn dyed Breast pocket with buttoned flap

**SH27** Mens York Check Shirt

Sizes: S-3XL 50% Cotton 50% Polyester Yarn dyed Breast pocket with buttoned flap