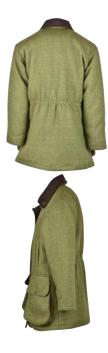

### W29 Ladies Brampton Tweed Coat

Sizes: 8(XS)-18(XXL) 60% Wool/40% Mixed fibres 100% Polyester quilted lining Moleskin trim collar 2 Way brass zipper 2 Bellows pockets 2 Hand-warmer pockets Storm cuffs

i.....i:

4

Lovat (5433/22)

Sage (5433/21)

W29/ 5433/22 •