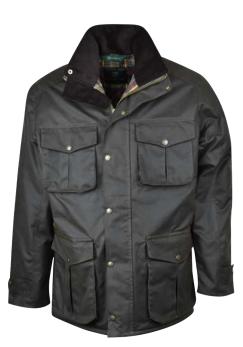

# W01 Countryman Wax Jacket

Sizes: S-5XL Waxed cotton 100% Cotton tartan lining Detachable hood Corduroy trim 2 Hand-warmer pockets 2 Bellows Patch pockets 2 Way zipper Storm cuffs

Navy

Brown

Green

Gold

Chestnut