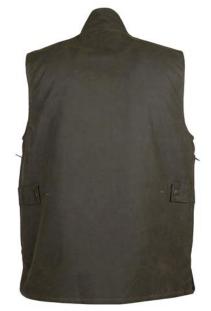

# **W17** Quilted Kensington Gilet

Sizes: S-3XL 4oz Quilted waxed cotton 100% Cotton tartan lining Corduroy trim 2 Way bellows pockets Adjustable side tabs

Olive

Sand

Navy

# **W62** Gamekeeper Wax Gilet

Sizes: S-3XL 8oz Waxed cotton Zipped poacher pocket 100% Cotton quilted tartan lining Corduroy trim 2 Hand-warmer pockets 2 Bellows patch pockets 2 Way zipper Adjustable side tabs

Poacher Pocket

**W27** Aarhus Quilted Wax Jacket

Sizes: S-3XL 4oz Waxed cotton quilted 100% Cotton tartan lining Corduroy trim 2 Hand-warmer pockets 2 Bellows pockets Adjustable cuffs Adjustable side tabs Detachable throat tab