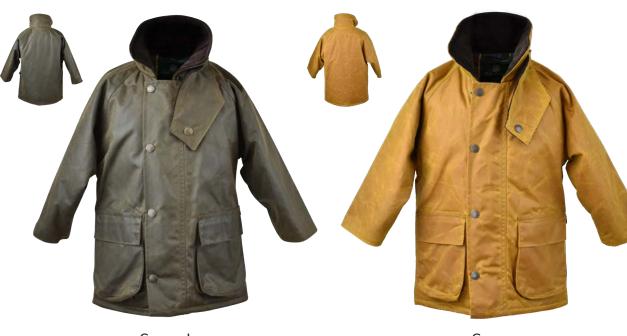

**KW18K** Junior Knightsbridge Wax Jacket

.....

Sizes: XS-XL Boz Waxed cotton antique 100% Cotton tartan quilted lining Corduroy trim 2 Patch pockets

·····

Navy

Caramel

Green

Lovat 5433/22