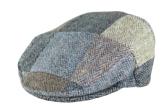

50% Polyester Yarn dyed Breast pocket with buttoned flap





# **KF01** Kids Fleece Gilet

.....

100% Polyester anti-pill fleece 320 Grams Zipped pockets Drawstring hem

Sizes: 6/12 months 1/2 years 3/4 years 5/6 years 7/8 years 9/10 years 11/12 years 13 years



Green



Ruby





**KW18K** Junior Knightsbridge Wax Jacket

.....

Sizes: XS-XL Boz Waxed cotton antique 100% Cotton tartan quilted lining Corduroy trim 2 Patch pockets

·····



Navy



Caramel

Green





Lovat 5433/22



.....

Size: S-XL 6oz Waxed cotton 100% Cotton tartan lining

**:** 

Brown

Green

Navy



Sizes: S-XL Waxed yarn dyed cotton 100% Cotton lining

.....



.....

Sizes: S-XL 6oz Waxed cotton 100% Cotton tartan lining





**HW95** 



.....

Honey



Blackwatch



Dundee



Caledonia



.....



Brown







Dundee



Blackwatch



Honey



Caledonia



Green



Brown







Navy

Honey

Dundee

Caledonia

#### **HW33** Thelma Wax Hat

Sizes: XS-XL 6oz Waxed cotton 100% Cotton tartan lining

<u>i....</u>

.....



......

Sizes: XS-XL Waxed yarn dyed cotton 100% Cotton lining



Navy



Green



Brown



Dundee



Honey



Blackwatch



Caledonia





# **149** Mens Socks (2 pack)

Sizes: 39/42, 43/46 40% Acrylic 45% Wool 15% Polyamide **150** Mens Knee High Socks (2 pack)

Sizes: 39/42, 43/46 40% Acrylic 45% Wool 15% Polyamide

#### 233 Mens Knee High Lambs Wool Socks (2 pack)

Sizes: 39/42, 43/46 70% Virgin Lambs Wool 30% Polyamide

# **392** Mens T

.....

Mens True Heel Socks (3 pack)

Sizes: 39/42, 43/46 54% Acrylic 20% Polyamide 26% Wool **542** Mens Knee High Hunting Socks(2 pack)