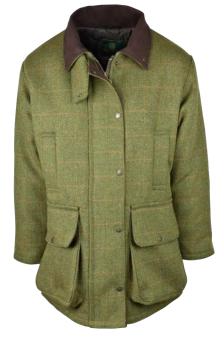

### W29 Ladies Brampton Tweed Coat

Sizes: 8(XS)-18(XXL) 60% Wool/40% Mixed fibres 100% Polyester quilted lining Moleskin trim collar 2 Way brass zipper 2 Bellows pockets 2 Hand-warmer pockets Storm cuffs

i.....i:

4

Lovat (5433/22)

Sage (5433/21)

W29/ 5433/22 •