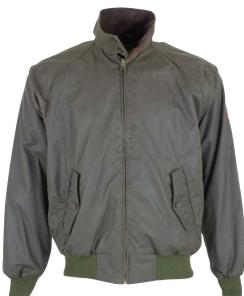

#### **W19** Harrington Wax Jacket

Sizes: S-3XL 6oz Waxed cotton 100% Cotton tartan lining Corduroy trim

......

SH40/ Green

W26 Alum Wax Shirt

Sizes: S-3XL 8oz Waxed cotton antique 100% Cotton tartan quilted lining Corduroy trim 2 Hand-warmer pockets