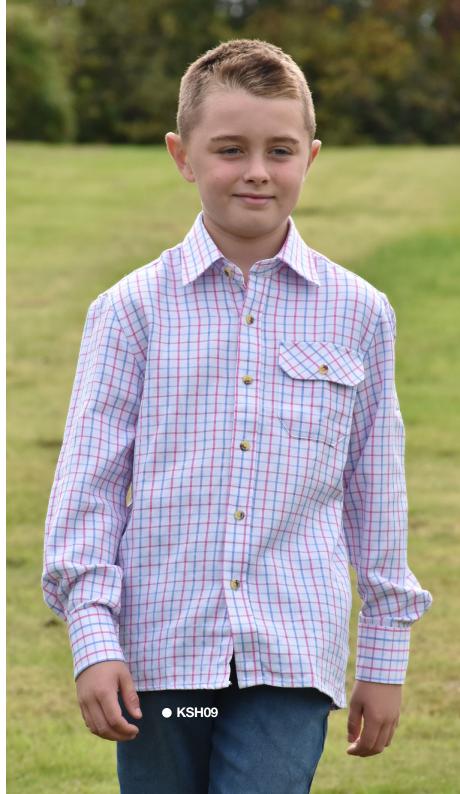

# **KSH09** Junior Shirt

50% Cotton 50% Polyester Yarn dyed Breast pocket with buttoned flap

Blue