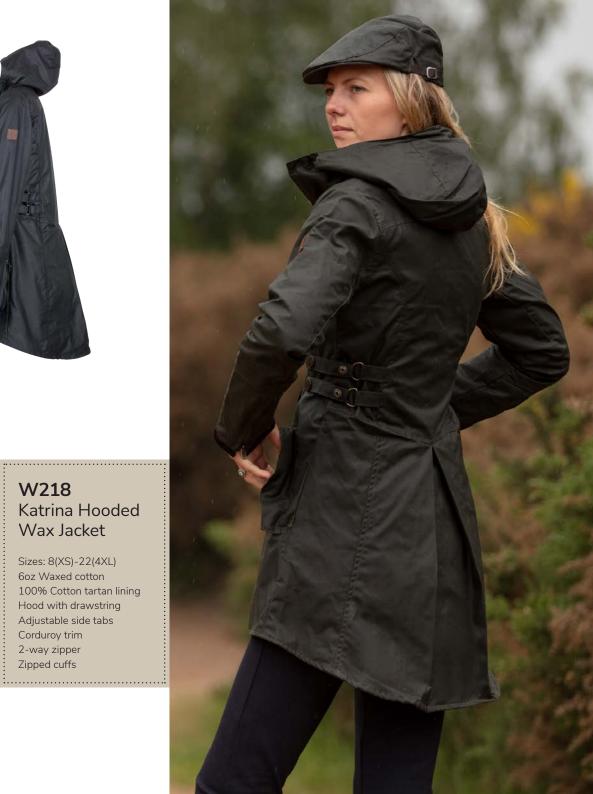

#### ..... W218 Katrina Hooded Wax Jacket

Sizes: 8(XS)-22(4XL) 6oz Waxed cotton 100% Cotton tartan lining Hood with drawstring Adjustable side tabs Corduroy trim 2-way zipper Zipped cuffs

Sand

Jacket Sizes: 8(XS)-20(3XL) 8oz Waxed cotton 100% Cotton tartan lining Corduroy trim 2-way zipper