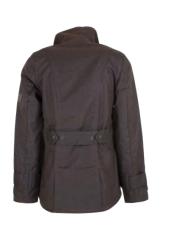

#### ..... W218 Katrina Hooded Wax Jacket

Sizes: 8(XS)-22(4XL) 6oz Waxed cotton 100% Cotton tartan lining Hood with drawstring Adjustable side tabs Corduroy trim 2-way zipper Zipped cuffs

Sand

Jacket Sizes: 8(XS)-20(3XL) 8oz Waxed cotton 100% Cotton tartan lining Corduroy trim 2-way zipper

Adjustable back tabs 2 Zipped hand-warmer pockets Adjustable cuffs Double vents

Brown