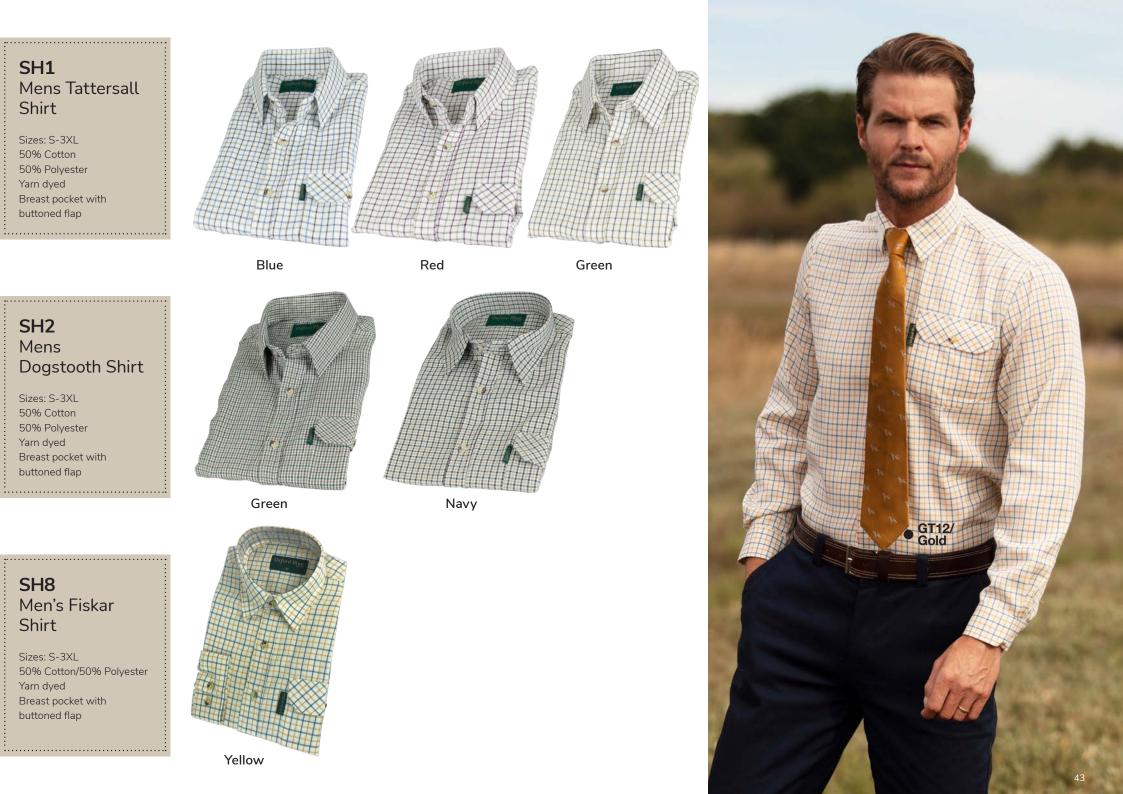

# **SH9** Mens Lanark Shirt

Sizes: S-3XL 50% Cotton/ 50% Polyester Yarn dyed Breast pocket with buttoned flap

**SH27** Mens York Check Shirt

Sizes: S-3XL 50% Cotton 50% Polyester Yarn dyed Breast pocket with buttoned flap

Green

Beige

# **SH10** Men's Perth Shirt

Sizes: S-3XL 50% Cotton/ 50% Polyester Yarn dyed Breast pocket with buttoned flap

Green

Brown

#### Brown / Blue

SH28 Men's Norfolk Tweed Shirt Sizes: S-3XL

50% Cotton/ 50% Polyester Yarn dyed Breast pocket with buttoned flap

Mens Rutland

New Check Shirt

**SH36** 

Sizes: S-3XL 50% Cotton/

50% Polyester Yarn dyed

Breast pocket

with buttoned flap

Olive

Red / Brown

# SH15

# Mens Big Tattersall Shirt

Sizes: S-3XL 50% Cotton 50% Polyester Yarn dyed Breast pocket with buttoned flap

Sizes: S-3XL 50% Cotton/ 50% Polyester Yarn dyed Breast pocket with buttoned flap

Brown

Mustard

Green

# SH40 Men's York Check Shirt

Sizes: S-3XL 50% Cotton/ 50% Polyester Yarn dyed Breast pocket with buttoned flap

Green

Wine