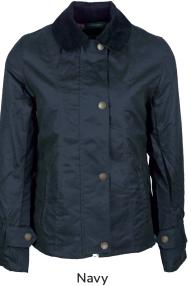

#### **W49** Katrina Tartan Wax Jacket

.....

Sizes: 8(XS)-18(XXL) Waxed yarn dyed cotton 100% Cotton lined Moleskin trim 2-way zipper 2 Adjustable rear tabs Buckle throat tabs Zipped cuffs

Blackwatch

• HW20/ Brown Check

13

Navy

Green

Brown