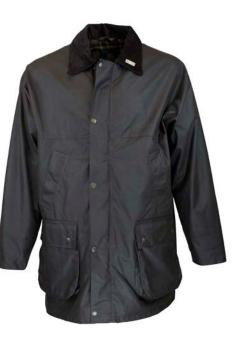

# W01 Countryman Wax Jacket

Sizes: S-5XL Waxed cotton 100% Cotton tartan lining Detachable hood Corduroy trim 2 Hand-warmer pockets 2 Bellows Patch pockets 2 Way zipper Storm cuffs

Navy

Brown

Green

Gold

Chestnut