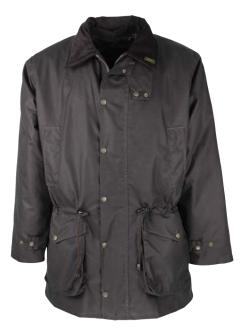

# W01 Countryman Wax Jacket

Sizes: S-5XL Waxed cotton 100% Cotton tartan lining Detachable hood Corduroy trim 2 Hand-warmer pockets 2 Bellows Patch pockets 2 Way zipper Storm cuffs

Navy

Brown

Green

Gold

Chestnut