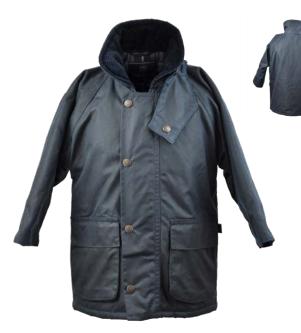

#### ..... W218 Katrina Hooded Wax Jacket

Sizes: 8(XS)-22(4XL) 6oz Waxed cotton 100% Cotton tartan lining Hood with drawstring Adjustable side tabs Corduroy trim 2-way zipper Zipped cuffs

Sand

Jacket Sizes: 8(XS)-20(3XL) 8oz Waxed cotton 100% Cotton tartan lining Corduroy trim 2-way zipper

Adjustable back tabs 2 Zipped hand-warmer pockets Adjustable cuffs Double vents

Brown