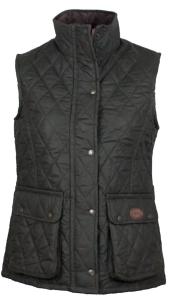

# **W12** Newbury Quilted Wax Gilet

Sizes: 8(XS)-18(XXL) 4oz Waxed cotton 100% Cotton quilted tartan lining Corduroy trim 2 Way zipper Adjustable side tabs 2 Way bellow patch pockets

Sand

Navy

Dark Olive

Dark Beige

Navy

Ruby

Green

Navy

Green

Navy

Ruby

Hamilton