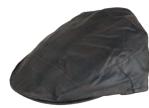

#### **HW33** Thelma Wax Hat

Sizes: XS-XL 6oz Waxed cotton 100% Cotton tartan lining

<u>i....</u>

.....

......

Sizes: XS-XL Waxed yarn dyed cotton 100% Cotton lining

Navy

Green

Brown

Dundee

Honey

Blackwatch

Caledonia