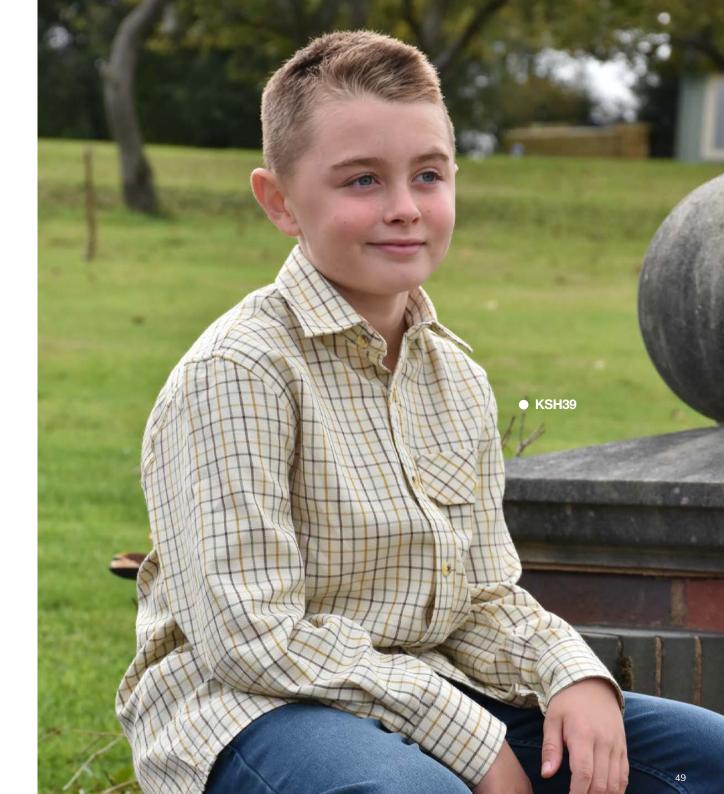

# **KSH39** Junior Shirt

.....

.....

50% Cotton 50% Polyester Yarn dyed Breast pocket with buttoned flap

Brown