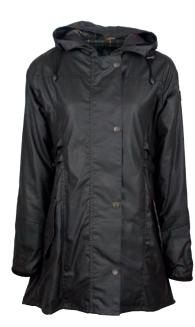

# **W39** Ladies Washwax Hooded Katrina

Sizes: 8(XS)-18(XXL) 100% Yarn dyed washable waxed cotton 100% Cotton lined Hood with drawstring Adjustable tabs on back Moleskin trim 2-way zipper Zipped cuffs

......