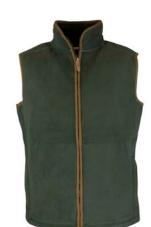

# **MF104** Mens Bonded Fleece Gilet

.....

Sizes: S-3XL 100% Polyester anti-pill fleece 350 Grams Zipped pockets Drawstring hem

Green

Green