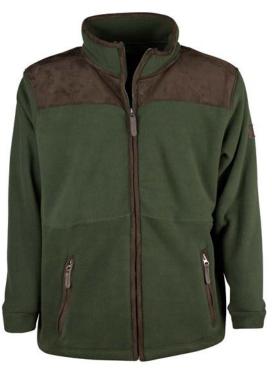

# **MF104** Mens Bonded Fleece Gilet

.....

Sizes: S-3XL 100% Polyester anti-pill fleece 350 Grams Zipped pockets Drawstring hem

Green

Green

# **MF106** Mens Padded Fleece Jacket

.....

Sizes: S-3XL 100% Polyester anti-pill fleece Polyester quilted lining 320 Grams Zipped pockets Drawstring hem

Green

Green