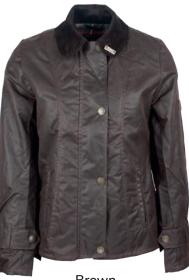

#### ..... W218 Katrina Hooded Wax Jacket

Sizes: 8(XS)-22(4XL) 6oz Waxed cotton 100% Cotton tartan lining Hood with drawstring Adjustable side tabs Corduroy trim 2-way zipper Zipped cuffs

Sand

Jacket Sizes: 8(XS)-20(3XL) 8oz Waxed cotton 100% Cotton tartan lining Corduroy trim 2-way zipper

Adjustable back tabs 2 Zipped hand-warmer pockets Adjustable cuffs Double vents

Brown