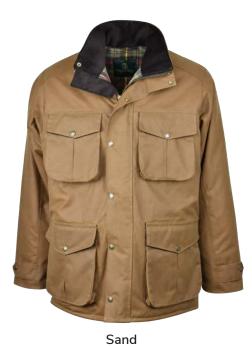

#### ..... W218 Katrina Hooded Wax Jacket

Sizes: 8(XS)-22(4XL) 6oz Waxed cotton 100% Cotton tartan lining Hood with drawstring Adjustable side tabs Corduroy trim 2-way zipper Zipped cuffs

Sand

Jacket Sizes: 8(XS)-20(3XL) 8oz Waxed cotton 100% Cotton tartan lining Corduroy trim 2-way zipper

Adjustable back tabs 2 Zipped hand-warmer pockets Adjustable cuffs Double vents

Brown