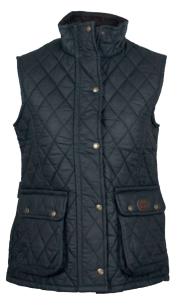

# **W12** Newbury Quilted Wax Gilet

Sizes: 8(XS)-18(XXL) 4oz Waxed cotton 100% Cotton quilted tartan lining Corduroy trim 2 Way zipper Adjustable side tabs 2 Way bellow patch pockets

Sand

Navy

Dark Olive

Dark Beige

Navy

Ruby

Green

Navy

Green

Navy

Ruby

Hamilton