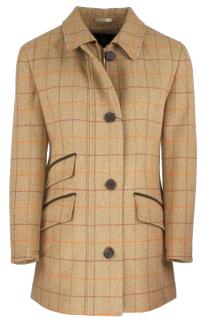

Experience the countryside in a whole new way with Oxford Blue.

Blue

**LTW02** Ladies Tailored Tweed Jacket

.....

Sizes: 8(XS)-22(4XL) 100% Wool 100& Satin lined 2-Way brass zipper

i....i

• HW32/ 5433/22

HW32/ Lovat 5433/22

Sage (5433/21)

Lovat (5433/22)