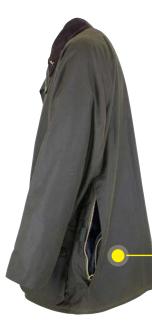

### W29 Ladies Brampton Tweed Coat

Sizes: 8(XS)-18(XXL) 60% Wool/40% Mixed fibres 100% Polyester quilted lining Moleskin trim collar 2 Way brass zipper 2 Bellows pockets 2 Hand-warmer pockets Storm cuffs

i.....i:

4

Lovat (5433/22)

Sage (5433/21)

W29/ 5433/22 •