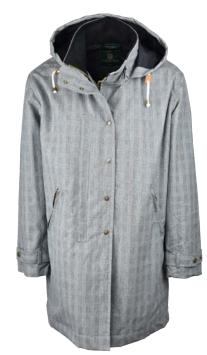

Prince of Wales Check

Blackwatch

**W77** Ladies Tartan Washwax Brighton Parka

100% Yarn dyed washable waxed cotton 100% Cotton lining Hood with drawstring Moleskin collar 2-Way zipper Zipped pockets Adjustable cuffs

.....:

Prince of Wales Check

Blackwatch

Prince of Wales Check