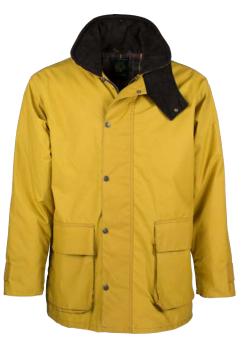

#### ..... W218 Katrina Hooded Wax Jacket

Sizes: 8(XS)-22(4XL) 6oz Waxed cotton 100% Cotton tartan lining Hood with drawstring Adjustable side tabs Corduroy trim 2-way zipper Zipped cuffs

Sand

Jacket Sizes: 8(XS)-20(3XL) 8oz Waxed cotton 100% Cotton tartan lining Corduroy trim 2-way zipper

Adjustable back tabs 2 Zipped hand-warmer pockets Adjustable cuffs Double vents

Brown