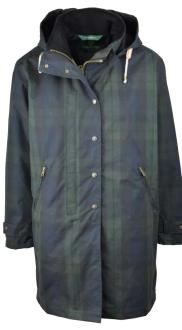

Prince of Wales Check

Blackwatch

**W77** Ladies Tartan Washwax Brighton Parka

100% Yarn dyed washable waxed cotton 100% Cotton lining Hood with drawstring Moleskin collar 2-Way zipper Zipped pockets Adjustable cuffs

.....:

Prince of Wales Check

Blackwatch