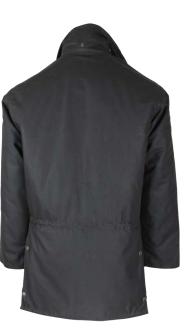

# **W37** Brampton Tweed Jacket

.....

Sizes: S-3XL 60% Wool/40% Mixed Fibres 100% Polyester quilted lining Moleskin trim to cuffs and collar Breathable and waterproof taped seams drop liner 2 Way brass zipper 2 Bellows pockets 2 Hand-warmer pockets Pocket stay straps Storm cuffs

Dark Green (5907/51)