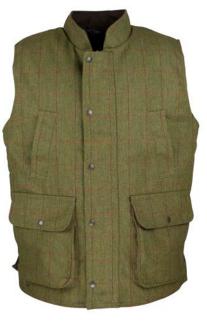

### **W53** Brampton Tweed Gilet

.....

Sizes: S-3XL 60% Wool/40% Mixed fibres 100% Polyester quilted lining Moleskin collar 2 Way brass zipper 2 Way bellows pockets 2 Hand-warmer pockets Pocket stay straps Leather trim on pockets