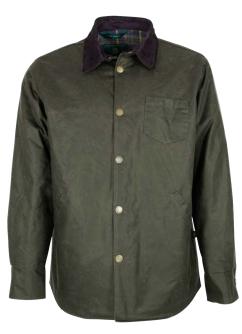

#### **W19** Harrington Wax Jacket

Sizes: S-3XL 6oz Waxed cotton 100% Cotton tartan lining Corduroy trim

......

SH40/ Green

W26 Alum Wax Shirt

Sizes: S-3XL 8oz Waxed cotton antique 100% Cotton tartan quilted lining Corduroy trim 2 Hand-warmer pockets