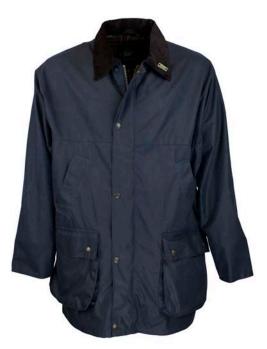

# W01 Countryman Wax Jacket

Sizes: S-5XL Waxed cotton 100% Cotton tartan lining Detachable hood Corduroy trim 2 Hand-warmer pockets 2 Bellows Patch pockets 2 Way zipper Storm cuffs

Navy

Brown

Green

Gold

Chestnut