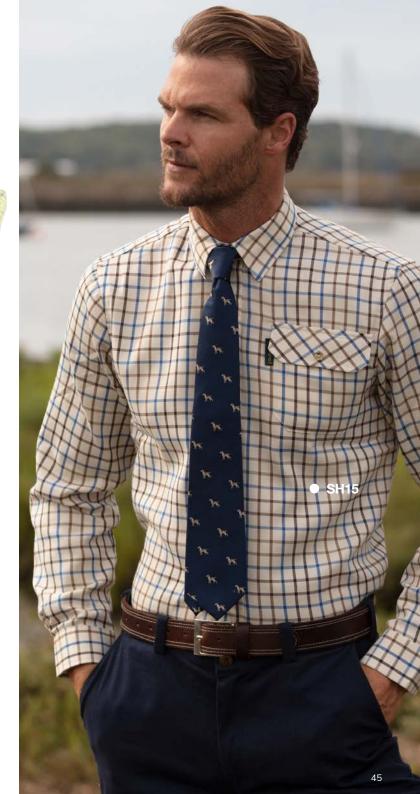

lap





Green

Beige

# **SH10** Men's Perth Shirt

Sizes: S-3XL 50% Cotton/ 50% Polyester Yarn dyed Breast pocket with buttoned flap



Green



Brown



#### Brown / Blue

SH28 Men's Norfolk Tweed Shirt Sizes: S-3XL

50% Cotton/ 50% Polyester Yarn dyed Breast pocket with buttoned flap

Mens Rutland

New Check Shirt

**SH36** 

Sizes: S-3XL 50% Cotton/

50% Polyester Yarn dyed

Breast pocket

with buttoned flap



Olive



Red / Brown

# SH15

# Mens Big Tattersall Shirt

Sizes: S-3XL 50% Cotton 50% Polyester Yarn dyed Breast pocket with buttoned flap



Sizes: S-3XL 50% Cotton/ 50% Polyester Yarn dyed Breast pocket with buttoned flap



Brown

Mustard

Green

# SH40 Men's York Check Shirt

Sizes: S-3XL 50% Cotton/ 50% Polyester Yarn dyed Breast pocket with buttoned flap



Green

Wine



# LCS201 Ladies London Tattersall Shirt Stzes: S-3XL 100% Cotton Yarn dyed Green Navy Red MCS201 Mens London Tattersall Shirt

Sizes: S-4XL 100% Cotton Yarn dyed Button down collar Breast pocket



Green

Red

Navy

# **MCS203** Bern Check Shirt

Sizes: S-4XL 100% Cotton Yarn dyed Button down collar Breast pocket



Orange / Green

# MCS204 Metz Check Shirt

Sizes: S-4XL 100% Cotton Yarn dyed Button down collar Breast pocket



Brown / Yellow

46

# MCS205 Ghent Check Shirt

Sizes: S-4XL 100% Cotton Yarn dyed Button down collar Breast pocket



Navy / Red

# **MCS206** Essen Check Shirt

.....

Sizes: S-4XL 100% Cotton Yarn dyed Button down collar Breast pocket



Black / Brown

# MCS207 Arlon Check Shirt

Sizes: S-4XL 100% Cotton Yarn dyed Button down collar Breast pocket



Red / Orang