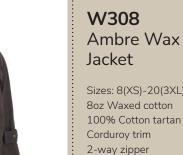

#### ..... W218 Katrina Hooded Wax Jacket

Sizes: 8(XS)-22(4XL) 6oz Waxed cotton 100% Cotton tartan lining Hood with drawstring Adjustable side tabs Corduroy trim 2-way zipper Zipped cuffs

Sand

Jacket Sizes: 8(XS)-20(3XL) 8oz Waxed cotton 100% Cotton tartan lining Corduroy trim 2-way zipper

Adjustable back tabs 2 Zipped hand-warmer pockets Adjustable cuffs Double vents

Brown