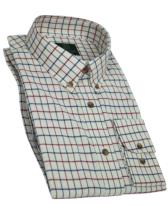

# **SH9** Mens Lanark Shirt

Sizes: S-3XL 50% Cotton/ 50% Polyester Yarn dyed Breast pocket with buttoned flap

**SH27** Mens York Check Shirt

Sizes: S-3XL 50% Cotton 50% Polyester Yarn dyed Breast pocket with buttoned flap