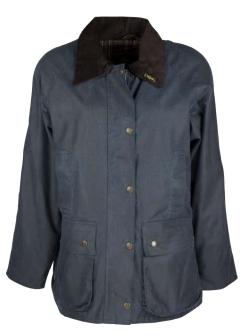

# **W24** Countrygirl Wax Jacket

.....

Sizes: 8(XS)-22(4XL) Waxed cotton 100% Cotton tartan lining Detachable hood Corduroy trim 2 way zipper 2 Hand-warmer pockets 2 Bellows pockets Storm cuffs

Brown

Green

HW38/ Dundee

0

 $\wedge$ 

W02/ Green

.....

Sizes: 8(XS)-18(XXL) 6oz Waxed cotton 100% Cotton tartan lining Detachable hood with corduroy trim 2 way zipper 2 Adjustable tabs on back of jacket Buckle throat tabs Zipped cuffs

Brown

Sand

Black

Detachable Hood

Dark Olive

Navy

Plum

Grey