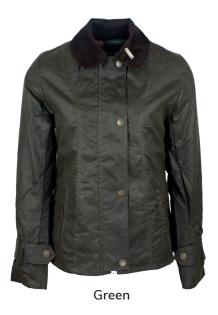

#### **W49** Katrina Tartan Wax Jacket

.....

Sizes: 8(XS)-18(XXL) Waxed yarn dyed cotton 100% Cotton lined Moleskin trim 2-way zipper 2 Adjustable rear tabs Buckle throat tabs Zipped cuffs

Blackwatch

• HW20/ Brown Check

13

Navy

Green

Brown