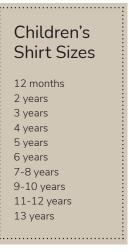

# **KF01** Kids Fleece Gilet

.....

100% Polyester anti-pill fleece 320 Grams Zipped pockets Drawstring hem

Sizes: 6/12 months 1/2 years 3/4 years 5/6 years 7/8 years 9/10 years 11/12 years 13 years

Green

Ruby