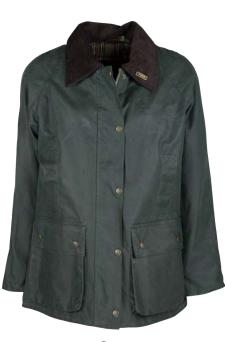

HW38/ Dundee

0

 $\wedge$ 

W02/ Green

.....

Sizes: 8(XS)-18(XXL) 6oz Waxed cotton 100% Cotton tartan lining Detachable hood with corduroy trim 2 way zipper 2 Adjustable tabs on back of jacket Buckle throat tabs Zipped cuffs