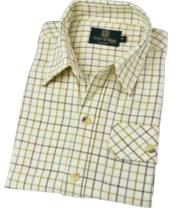

# **KSH39** Junior Shirt

.....

.....

50% Cotton 50% Polyester Yarn dyed Breast pocket with buttoned flap

Brown