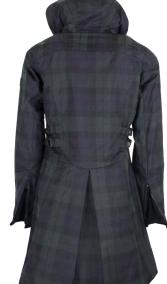

Prince of Wales Check

Blackwatch

**W77** Ladies Tartan Washwax Brighton Parka

100% Yarn dyed washable waxed cotton 100% Cotton lining Hood with drawstring Moleskin collar 2-Way zipper Zipped pockets Adjustable cuffs