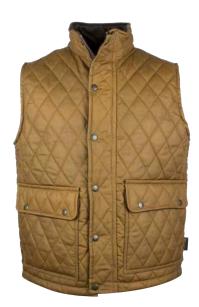

# **W17** Quilted Kensington Gilet

Sizes: S-3XL 4oz Quilted waxed cotton 100% Cotton tartan lining Corduroy trim 2 Way bellows pockets Adjustable side tabs

Olive

Sand

Navy