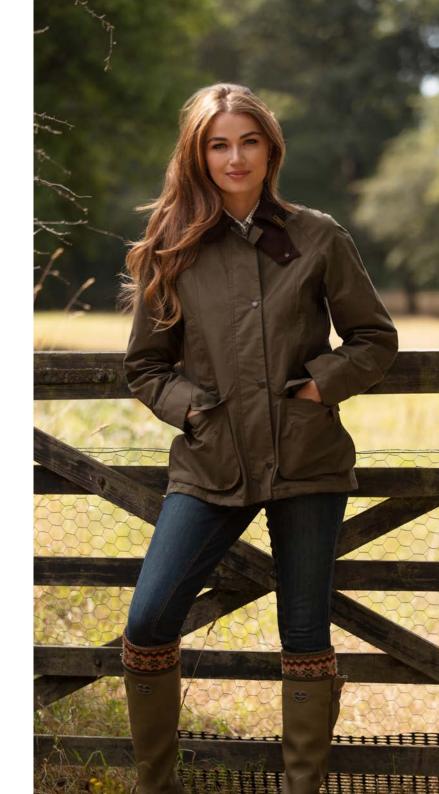

# **W236** Hooded Katrina Discovery

.....

Sizes: 8(XS)-18(XXL) 100% Cotton outer Poly/Viscose paisley lining Hood with drawstring Adjustable tabs on back Moleskin trim 2 way zipper Zipped Cuffs

Khaki

Navy

Mustard