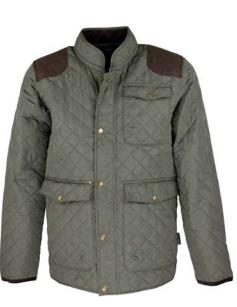

# **W62** Gamekeeper Wax Gilet

Sizes: S-3XL 8oz Waxed cotton Zipped poacher pocket 100% Cotton quilted tartan lining Corduroy trim 2 Hand-warmer pockets 2 Bellows patch pockets 2 Way zipper Adjustable side tabs