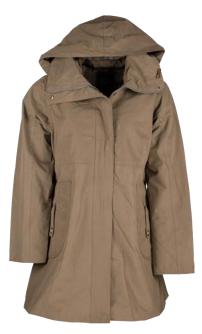

ets 2 Bellows pockets Storm cuffs



Brown







Green



HW38/ Dundee

0

 $\wedge$ 

W02/ Green



.....

Sizes: 8(XS)-18(XXL) 6oz Waxed cotton 100% Cotton tartan lining Detachable hood with corduroy trim 2 way zipper 2 Adjustable tabs on back of jacket Buckle throat tabs Zipped cuffs



Brown

Sand



Black



Detachable Hood



Dark Olive



Navy



Plum



Grey

# **W15** Ladies Roxy Quilted Jacket

.....

Sizes: 8(XS)-18(XXL) 100% Polyester 100% Cotton lined Adjustable tabs on back 100% Cotton moleskin trim 100% Wool tweed trim 2-way zipper Zipped cuffs



Green









# **W12** Newbury Quilted Wax Gilet

Sizes: 8(XS)-18(XXL) 4oz Waxed cotton 100% Cotton quilted tartan lining Corduroy trim 2 Way zipper Adjustable side tabs 2 Way bellow patch pockets



Sand





Navy

Dark Olive



Dark Beige



Navy





Ruby



Green



Navy







Green





Navy

Ruby





Hamilton

W18 Knightsbridge Padded Jacket

......

Sizes: 8(XS)-18(XXL) 100% Washable waxed cotton 100% Cotton tartan quilted lining Corduroy trim 2 Way bellows pocket 2 Way zipper Adjustable cuffs Detachable throat tab

:....:







Sizes: 8(XS)-18(XXL) Waxed yarn dyed cotton 100% Cotton quilted lining Moleskin trim 2 Bellow patch pockets 2-Way zipper Detachable throat tab Side vents Adjustable cuffs



Mustard







Dark Olive



Navy





# W01 Countryman Wax Jacket

Sizes: S-5XL Waxed cotton 100% Cotton tartan lining Detachable hood Corduroy trim 2 Hand-warmer pockets 2 Bellows Patch pockets 2 Way zipper Storm cuffs



Navy



Brown

Green



Gold



Chestnut



Green



Caramel



### **W14** Countryma