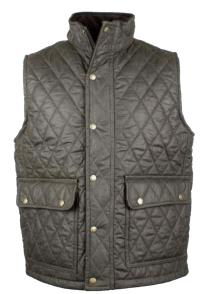

# **W62** Gamekeeper Wax Gilet

Sizes: S-3XL 8oz Waxed cotton Zipped poacher pocket 100% Cotton quilted tartan lining Corduroy trim 2 Hand-warmer pockets 2 Bellows patch pockets 2 Way zipper Adjustable side tabs

Poacher Pocket

**W27** Aarhus Quilted Wax Jacket

Sizes: S-3XL 4oz Waxed cotton quilted 100% Cotton tartan lining Corduroy trim 2 Hand-warmer pockets 2 Bellows pockets Adjustable cuffs Adjustable side tabs Detachable throat tab