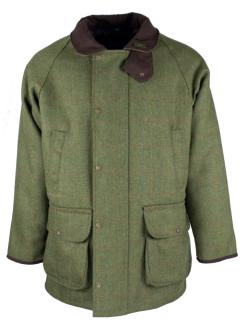

### W29 Ladies Brampton Tweed Coat

Sizes: 8(XS)-18(XXL) 60% Wool/40% Mixed fibres 100% Polyester quilted lining Moleskin trim collar 2 Way brass zipper 2 Bellows pockets 2 Hand-warmer pockets Storm cuffs

i.....i:

4

Lovat (5433/22)

Sage (5433/21)

W29/ 5433/22 •