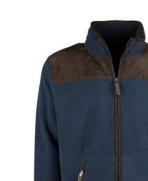

GT10/ Gold

• MT12/ Green check

Wheat

# • HW92

MF101/ Navy

#### **MF101** Mens 1/2 Zip Fleece

.....

Sizes: S-3XL 100% Polyester anti-pill fleece 320 Grams Zipped pockets Drawstring hem



Navy

# **MF104** Mens Bonded Fleece Gilet

.....

Sizes: S-3XL 100% Polyester anti-pill fleece 350 Grams Zipped pockets Drawstring hem



Green





Green

# **MF103** Mens Full Zip Fleece

·····

Sizes: S-3XL 100% Polyester anti-pill fleece 320 Grams Zipped pockets Drawstring hem

•



Navy

# MF102 Mens Fleece Gilet

.....

Sizes: S-3XL 100% Polyester anti-pill fleece 320 Grams Zipped pockets Drawstring hem



Green







SH40/ Green

MF106/ Navy

#### **MF105** Mens Bonded Jacket

Sizes: S-3XL 100% Polyester anti-pill fleece 350 Grams Zipped pockets Drawstring hem

. . . . . . . . . . . . . .



Navy

# **MF106** Mens Padded Fleece Jacket

.....

Sizes: S-3XL 100% Polyester anti-pill fleece Polyester quilted lining 320 Grams Zipped pockets Drawstring hem



Green





Green



# **SH9** Mens Lanark Shirt

Sizes: S-3XL 50% Cotton/ 50% Polyester Yarn dyed Breast pocket with buttoned flap



**SH27** Mens York Check Shirt

Sizes: S-3XL 50% Cotton 50% Polyester Yarn dyed Breast pocket with buttoned flap





Green

Beige

# **SH10** Men's Perth Shirt

Sizes: S-3XL 50% Cotton/ 50% Polyester Yarn dyed Breast pocket with buttoned flap



Green



Brown



#### Brown / Blue

SH28 Men's Norfolk Tweed Shirt Sizes: S-3XL

50% Cotton/ 50% Polyester Yarn dyed Breast pocket with buttoned flap

Mens Rutland

New Check Shirt

**SH36** 

Sizes: S-3XL 50% Cotton/

50% Polyester Yarn dyed

Breast