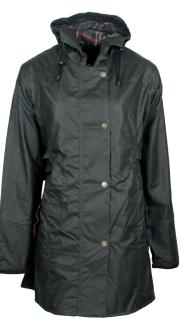

# **W39** Ladies Washwax Hooded Katrina

Sizes: 8(XS)-18(XXL) 100% Yarn dyed washable waxed cotton 100% Cotton lined Hood with drawstring Adjustable tabs on back Moleskin trim 2-way zipper Zipped cuffs

......