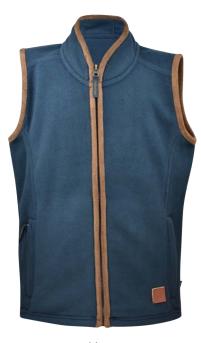

#### **MF101** Mens 1/2 Zip Fleece

.....

Sizes: S-3XL 100% Polyester anti-pill fleece 320 Grams Zipped pockets Drawstring hem

Navy

# **MF103** Mens Full Zip Fleece

·····

Sizes: S-3XL 100% Polyester anti-pill fleece 320 Grams Zipped pockets Drawstring hem

•

Navy