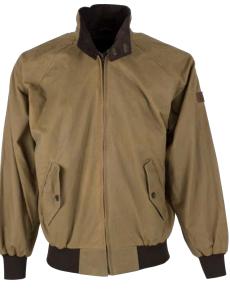

#### **W19** Harrington Wax Jacket

Sizes: S-3XL 6oz Waxed cotton 100% Cotton tartan lining Corduroy trim

......

SH40/ Green

W26 Alum Wax Shirt

Sizes: S-3XL 8oz Waxed cotton antique 100% Cotton tartan quilted lining Corduroy trim 2 Hand-warmer pockets