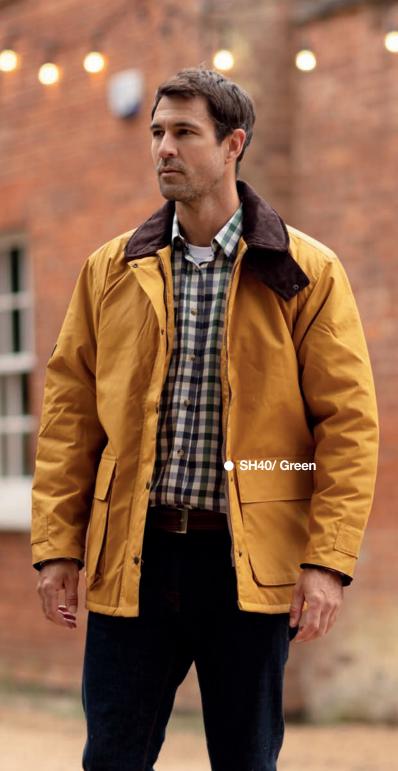

#### **W19** Harrington Wax Jacket

Sizes: S-3XL 6oz Waxed cotton 100% Cotton tartan lining Corduroy trim

......

SH40/ Green

W26 Alum Wax Shirt

Sizes: S-3XL 8oz Waxed cotton antique 100% Cotton tartan quilted lining Corduroy trim 2 Hand-warmer pockets