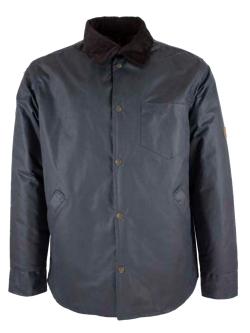

# **W05** Kingsbridge Wax Jacket

.....

Sizes: S-5XL 8oz Waxed cotton antique 100% Cotton tartan quilted lining Corduroy trim 2 Hand-warmer pockets 2 Patch below pockets 2 Way antique brass zipper Detachable throat tab Adjustable cuffs