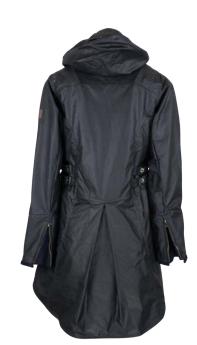

# **W39** Ladies Washwax Hooded Katrina

Sizes: 8(XS)-18(XXL) 100% Yarn dyed washable waxed cotton 100% Cotton lined Hood with drawstring Adjustable tabs on back Moleskin trim 2-way zipper Zipped cuffs

......