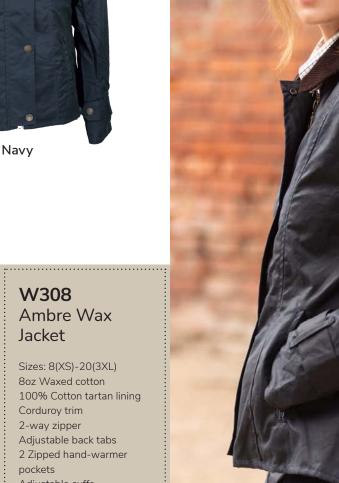

#### ..... W218 Katrina Hooded Wax Jacket

Sizes: 8(XS)-22(4XL) 6oz Waxed cotton 100% Cotton tartan lining Hood with drawstring Adjustable side tabs Corduroy trim 2-way zipper Zipped cuffs

Sand

Jacket Sizes: 8(XS)-20(3XL) 8oz Waxed cotton 100% Cotton tartan lining Corduroy trim 2-way zipper

Adjustable back tabs 2 Zipped hand-warmer pockets Adjustable cuffs Double vents

Brown