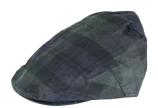

.....

Size: S-XL 6oz Waxed cotton 100% Cotton tartan lining

**:** 

Brown

Green

Navy

Sizes: S-XL Waxed yarn dyed cotton 100% Cotton lining

.....

.....

Sizes: S-XL 6oz Waxed cotton 100% Cotton tartan lining

**HW95** 

.....

Honey

Blackwatch

Dundee

Caledonia

.....

Brown

Dundee

Blackwatch

Honey

Caledonia

Green

Brown

Navy

Honey

Dundee

Caledonia