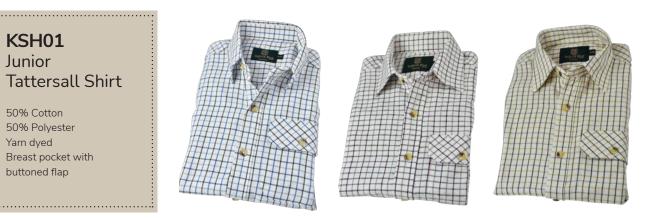

### KSH08 Junior Shirt

50% Cotton 50% Polyester Yarn dyed Breast pocket with buttoned flap

Blue

# **KSH09** Junior Shirt

50% Cotton 50% Polyester Yarn dyed Breast pocket with buttoned flap

Blue

# **KSH27** Junior Shirt

50% Cotton 50% Polyester Yarn dyed Breast pocket with buttoned flap

Beige

# **KSH39** Junior Shirt

.....

.....

50% Cotton 50% Polyester Yarn dyed Breast pocket with buttoned flap

Brown

#### **KSH201** Junior Shirt

50% Cotton 50% Polyester Yarn dyed Breast pocket with buttoned flap