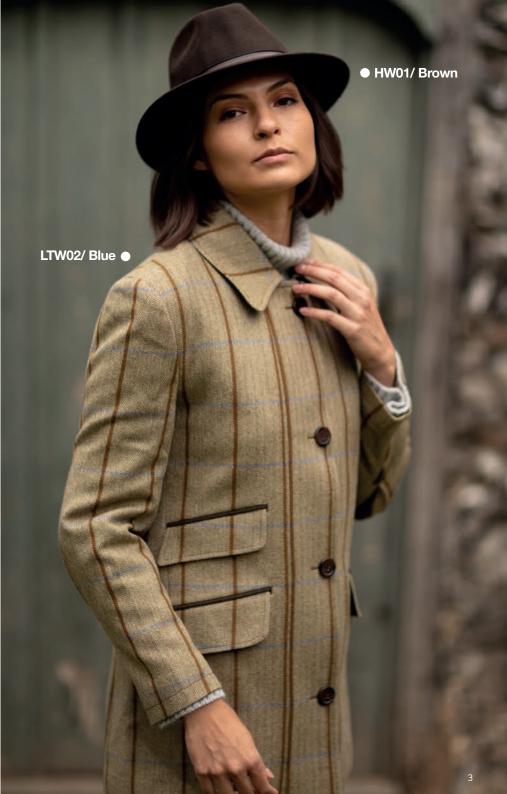

Experience the countryside in a whole new way with Oxford Blue.

Blue

**LTW02** Ladies Tailored Tweed Jacket

.....

Sizes: 8(XS)-22(4XL) 100% Wool 100& Satin lined 2-Way brass zipper

i....i

• HW32/ 5433/22

HW32/ Lovat 5433/22

Sage (5433/21)

Lovat (5433/22)