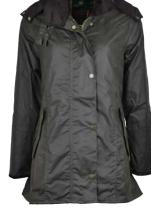

#### ..... W218 Katrina Hooded Wax Jacket

Sizes: 8(XS)-22(4XL) 6oz Waxed cotton 100% Cotton tartan lining Hood with drawstring Adjustable side tabs Corduroy trim 2-way zipper Zipped cuffs

Sand

Jacket Sizes: 8(XS)-20(3XL) 8oz Waxed cotton 100% Cotton tartan lining Corduroy trim 2-way zipper

Adjustable back tabs 2 Zipped hand-warmer pockets Adjustable cuffs Double vents

Brown