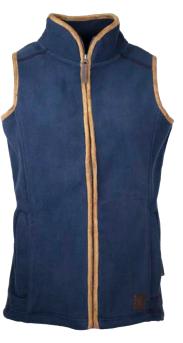

### **W53** Brampton Tweed Gilet

.....

Sizes: S-3XL 60% Wool/40% Mixed fibres 100% Polyester quilted lining Moleskin collar 2 Way brass zipper 2 Way bellows pockets 2 Hand-warmer pockets Pocket stay straps Leather trim on pockets

•

Sage (5433/21)

Lovat (5433/22)

Dark Green (5907/51)

Green Check