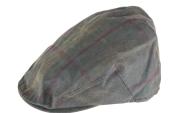

.....

Size: S-XL 6oz Waxed cotton 100% Cotton tartan lining

**:** 

Brown

Green

Navy

Sizes: S-XL Waxed yarn dyed cotton 100% Cotton lining

.....

.....

Sizes: S-XL 6oz Waxed cotton 100% Cotton tartan lining

**HW95** 

.....

Honey

Blackwatch

Dundee

Caledonia

.....

Brown

Dundee

Blackwatch

Honey

Caledonia

Green

Brown

Navy

Honey

Dundee

Caledonia