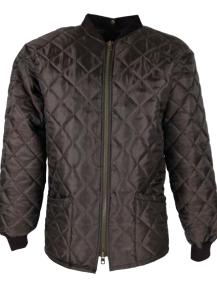

W18 Knightsbridge Padded Jacket

......

Sizes: 8(XS)-18(XXL) 100% Washable waxed cotton 100% Cotton tartan quilted lining Corduroy trim 2 Way bellows pocket 2 Way zipper Adjustable cuffs Detachable throat tab