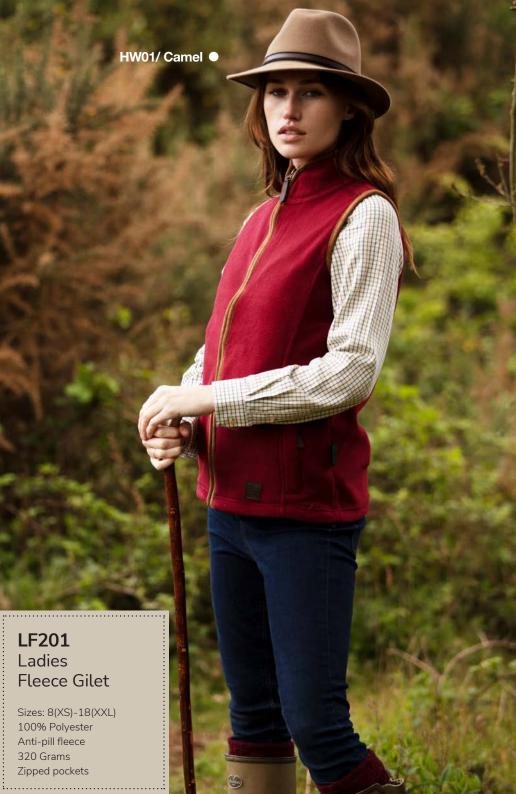

Experience the countryside in a whole new way with Oxford Blue.

Blue

**LTW02** Ladies Tailored Tweed Jacket

.....

Sizes: 8(XS)-22(4XL) 100% Wool 100& Satin lined 2-Way brass zipper

i....i

• HW32/ 5433/22