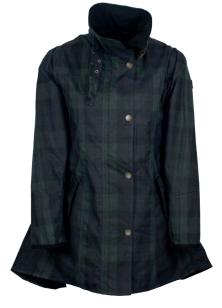

#### **W44** Ladies Tartan Washwax Ambre

.....

100% Yarn dyed washable waxed cotton 100% Cotton lining Moleskin trim 1-way zipper Adjustable back tabs 2 Zipped hand-warmer pockets Adjustable cuffs Double vents

Prince of Wales Check