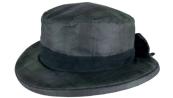

.....

Sizes: S-XL 6oz Waxed cotton 100% Cotton tartan lining

**HW95** 

.....

Honey

Blackwatch

Dundee

Caledonia

.....

Brown

Dundee

Blackwatch

Honey

Caledonia

Green

Brown

Navy

Honey

Dundee

Caledonia