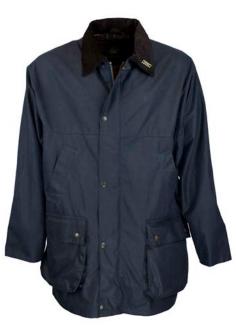

# W01 Countryman Wax Jacket

Sizes: S-5XL Waxed cotton 100% Cotton tartan lining Detachable hood Corduroy trim 2 Hand-warmer pockets 2 Bellows Patch pockets 2 Way zipper Storm cuffs

Navy

Brown

Green

Gold

Chestnut