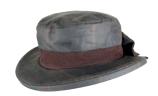

#### **HW33** Thelma Wax Hat

Sizes: XS-XL 6oz Waxed cotton 100% Cotton tartan lining

<u>i....</u>

.....

......

Sizes: XS-XL Waxed yarn dyed cotton 100% Cotton lining

Navy

Green

Brown

Dundee

Honey

Blackwatch

Caledonia