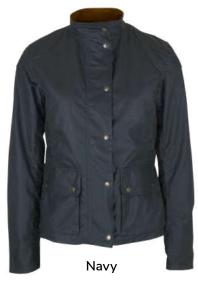

## W01 Countryman Wax Jacket

Sizes: S-5XL Waxed cotton 100% Cotton tartan lining Detachable hood

Corduroy trim

2 Hand-warmer pockets

2 Bellows Patch pockets

2 Way zipper

Elasticated storm cuffs

Navy

Brown

Green

Green

Chestnut

Caramel