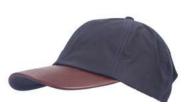

#### **HW59** Tweed/Leather Peak Baseball Cap

One Size 60% Wool/ 40% Mixed Fibres 100% Leather

**Green Check** 

**Brown Check** 

Lovat 5433/22

Sage 5433/21

Dark Green 5907/51

Wheat