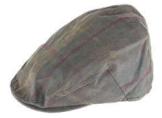

#### **HW49** Tartan Wax Flat Cap

Sizes: S-XL Waxed yarn dyed cotton 100% Cotton lining