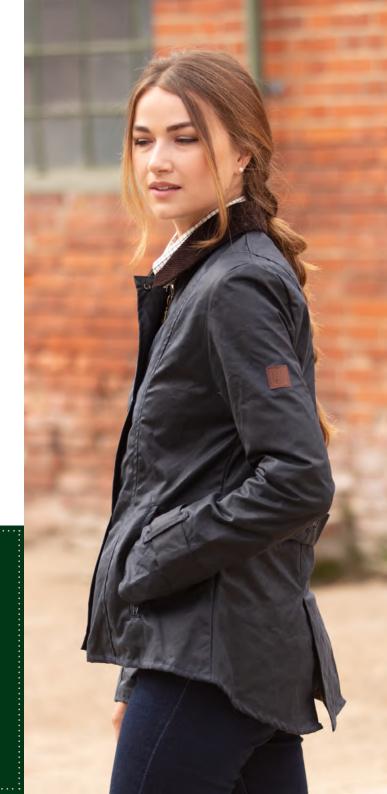

# **W18**Knightsbridge Padded Jacket

Sizes: 8(XS)-18(XXL) 100% Washable waxed cotton 100% Cotton tartan quilted lining Corduroy trim 2 Way bellows pocket 2 Way zipper Adjustable cuffs Detachable throat tab

Mustard

Sand

Dark Olive

Navy