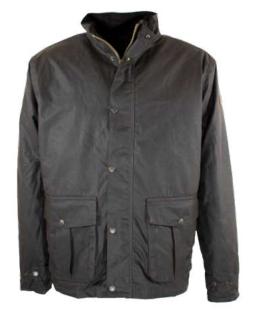

Dark Olive

Sizes: 8(XS)-18(XXL)
Waxed yarn dyed cotton
100% Cotton lined
Moleskin trim
2-way zipper
2 Adjustable rear tabs
Buckle throat tabs
Zipped cuffs

Blackwatch

Green

Brown

W218

Wax Jacket

Sizes: 8(XS)-22(4XL) 6oz Waxed cotton