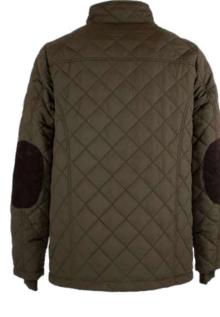

Dark Olive

Sizes: 8(XS)-18(XXL)
Waxed yarn dyed cotton
100% Cotton lined
Moleskin trim
2-way zipper
2 Adjustable rear tabs
Buckle throat tabs
Zipped cuffs

Blackwatch

Green

Brown

W218

Wax Jacket

Sizes: 8(XS)-22(4XL) 6oz Waxed cotton