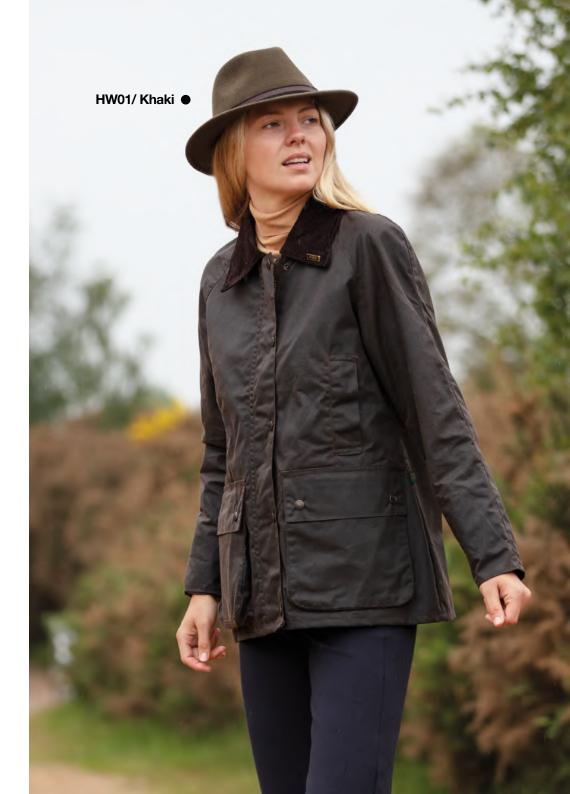

Dark Olive

Sizes: 8(XS)-18(XXL)
Waxed yarn dyed cotton
100% Cotton lined
Moleskin trim
2-way zipper
2 Adjustable rear tabs
Buckle throat tabs
Zipped cuffs

Blackwatch

Green

Brown

W218

Wax Jacket

Sizes: 8(XS)-22(4XL) 6oz Waxed cotton