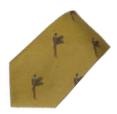

#### **GT10** Woven Silk Tie Duck

100% Silk

#### **GT9** Woven Silk Tie Pheasant

100% Silk

## **GT8**Woven Silk Tie 2 Ducks

100% Silk

Navy

Navy

Navy

Navy

Navy

Gold