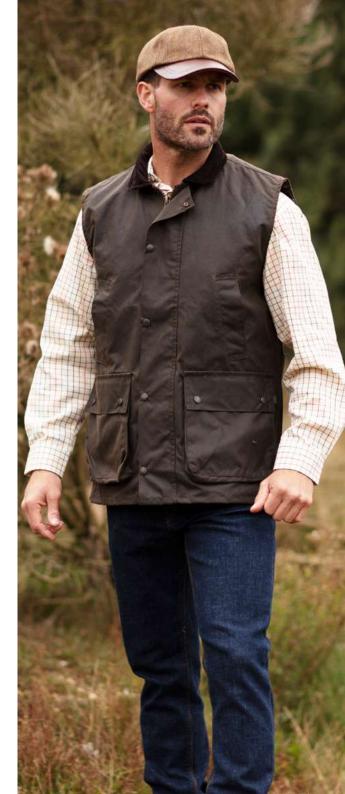

# **W12** Newbury Quilted Wax Gilet

Sizes: 8(XS)-18(XXL)
4oz Waxed cotton
100% Cotton quilted
tartan lining
Corduroy trim
2 Way zipper
Adjustable side tabs
2 Way bellow patch pockets

Sand

Dark Olive

Dark Beige