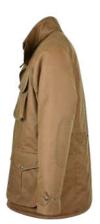

### **W40** Men's Hamilton Coat

Sizes: S-3XL 60% Wool/40% Mixed Fibres 100% Polyester quilted lining Moleskin trim to cuffs and collar

- 2 Way brass zipper
- 2 Bellows pockets
- 2 Hand-warmer pockets Pocket stay straps

Storm cuffs