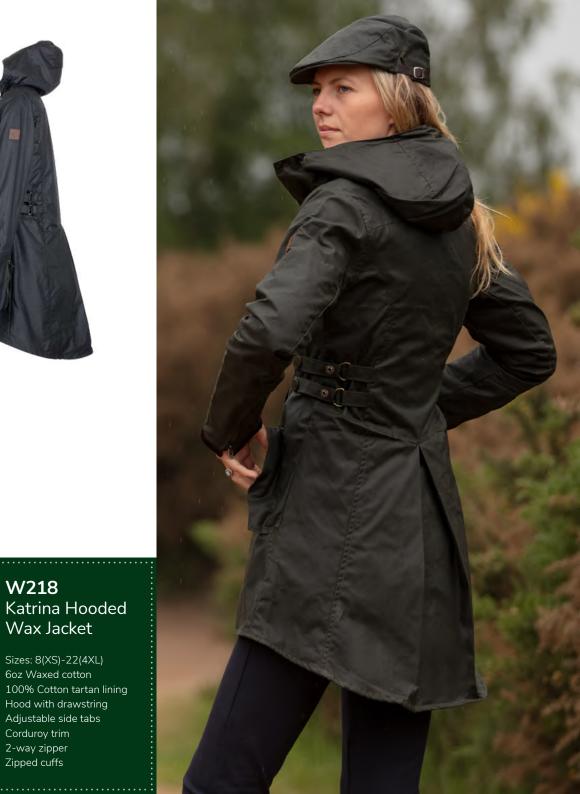

Dark Olive

Sizes: 8(XS)-18(XXL)
Waxed yarn dyed cotton
100% Cotton lined
Moleskin trim
2-way zipper
2 Adjustable rear tabs
Buckle throat tabs
Zipped cuffs

Blackwatch

Green

Brown

W218

Wax Jacket

Sizes: 8(XS)-22(4XL) 6oz Waxed cotton