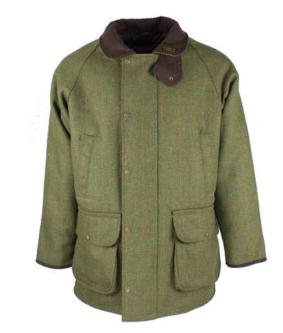

#### W37 Brampton Tweed Jacket

Sizes: S-3XL 60% Wool/40% Mixed Fibres 100% Polyester quilted lining Moleskin trim to cuffs and collar Breathable and waterproof taped seams drop liner 2 Way brass zipper

- 2 Bellows pockets
- 2 Hand-warmer pockets Pocket stay straps

Storm cuffs

Dark Green (5907/51)