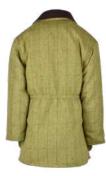

## **W29** Ladies Brampton Tweed Coat

Sizes: 8(XS)-18(XXL)
60% Wool/40% Mixed fibres
100% Polyester
quilted lining
Moleskin trim collar
2 Way brass zipper
2 Bellows pockets
2 Hand-warmer pockets
Storm cuffs

Lovat (5433/22)

Sage (5433/21)