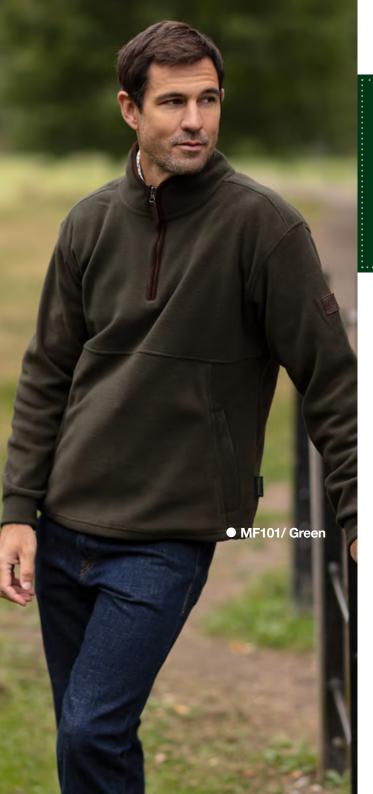

#### MF101 Mens 1/2 Zip Fleece

Sizes: S-3XL 100% Polyester anti-pill fleece 320 Grams Zipped pockets Drawstring hem