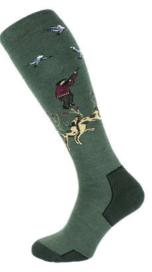

#### 542 Mens Knee High Hunting Socks(2 pack)

Sizes: 39/42, 43/46 54% Acrylic 20% Polyamide 26% Wool