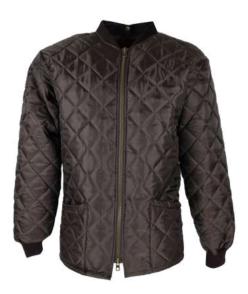

# W17 Quilted Kensington Gilet

Sizes: S-3XL 4oz Quilted waxed cotton 100% Cotton tartan lining Corduroy trim 2 Way bellows pockets Adjustable side tabs

Olive

Sand

Navy