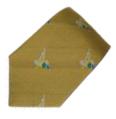

#### **GT10** Woven Silk Tie Duck

100% Silk

#### **GT9** Woven Silk Tie Pheasant

100% Silk

## **GT8**Woven Silk Tie 2 Ducks

100% Silk

Navy

Navy

Navy

Navy

Navy

Gold