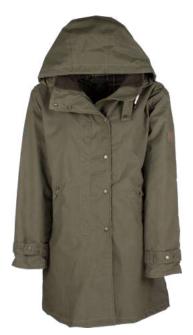

# **W99**Burley Discovery

Double vent

Sizes: 8(XS)-18(XXL) 100% Cotton outer 100% Cotton tartan lining Detachable hood Moleskin collar 2-way zipper 2 Hand-warmer pockets 2 Bellows pockets

Khaki Navy

Red

Mustard