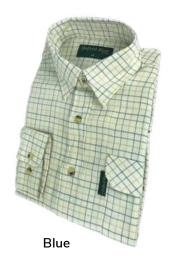

## **SH1**Mens Tattersall Shirt

Sizes: S-4XL 50% Cotton 50% Polyester Yarn dyed Breast pocket with buttoned flap