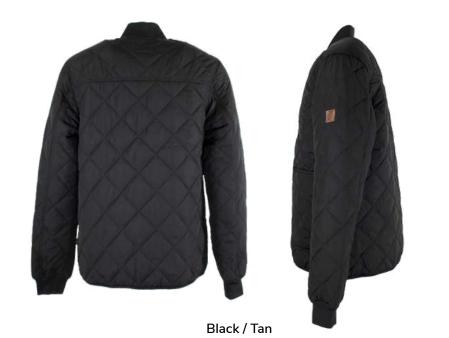

Dark Olive

Sizes: 8(XS)-18(XXL)
Waxed yarn dyed cotton
100% Cotton lined
Moleskin trim
2-way zipper
2 Adjustable rear tabs
Buckle throat tabs
Zipped cuffs

Blackwatch

Green

Brown

W218

Wax Jacket

Sizes: 8(XS)-22(4XL) 6oz Waxed cotton