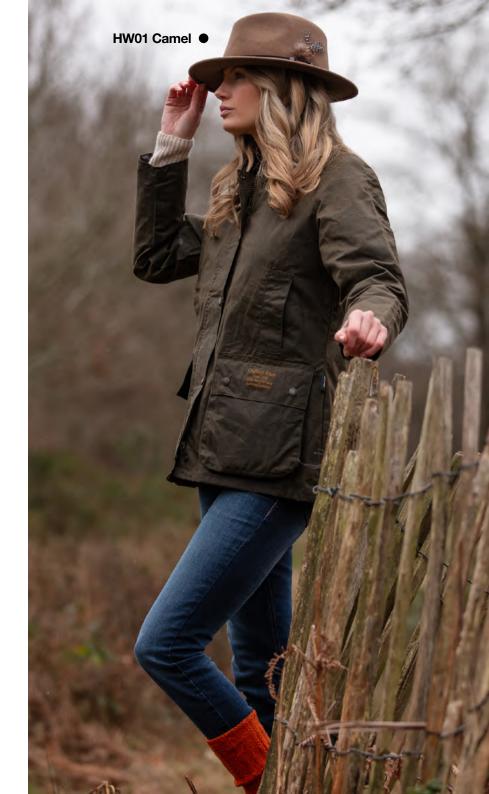

#### **HW01** Felt Wool Hat

Sizes: 55cm - 61cm 100% Wool Water repellent Crushable