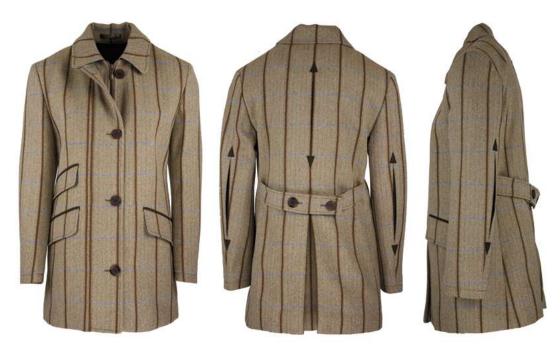

# LTW02 Ladies Tailored Tweed Jacket

Sizes: 8(XS)-22(4XL) 100% Wool 100& Satin lined 2-Way brass zipper