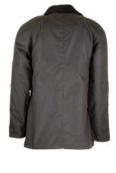

# W39 Ladies Washwax Hooded Katrina

Sizes: 8(XS)-18(XXL)
100% Yarn dyed washable
waxed cotton
100% Cotton lined
Hood with drawstring
Adjustable tabs on back
Moleskin trim
2-way zipper
Zipped cuffs

Prince of Wales Check