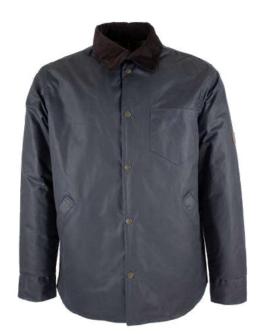

Dark Olive

Sizes: 8(XS)-18(XXL)
Waxed yarn dyed cotton
100% Cotton lined
Moleskin trim
2-way zipper
2 Adjustable rear tabs
Buckle throat tabs
Zipped cuffs

Blackwatch

Green

Brown

W218

Wax Jacket

Sizes: 8(XS)-22(4XL) 6oz Waxed cotton