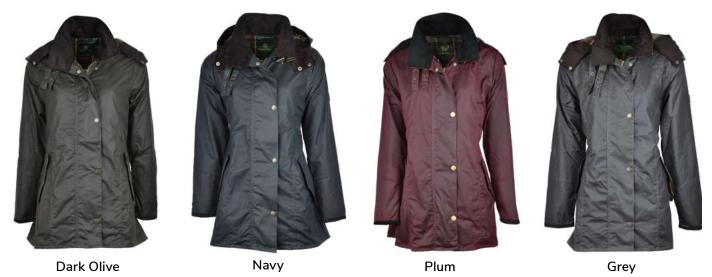

# **W08** Brighton Parka

Sizes: 8(XS)-18(XXL) 100% Washable waxed cotton 100% Cotton tartan lining Hood with drawstring Moleskin collar 2-Way zipper Zipped pockets Adjustable cuffs

Mustard

Dark Olive

Navy