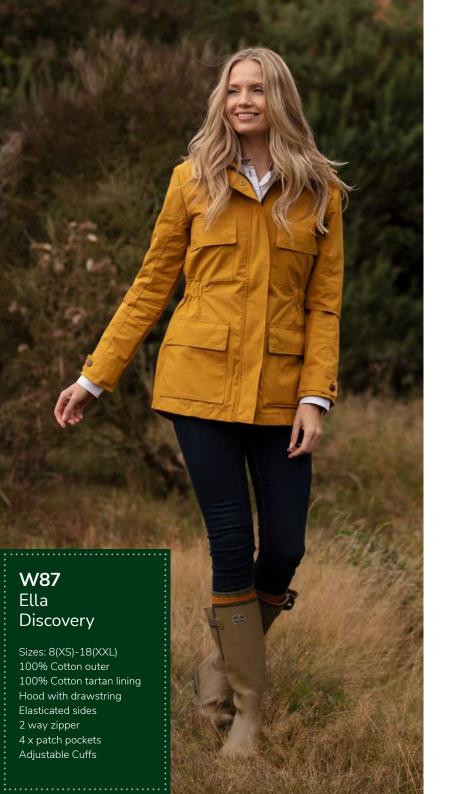

# **W236** Hooded Katrina Discovery

Sizes: 8(XS)-18(XXL) 100% Cotton outer Poly/Viscose paisley lining Hood with drawstring Adjustable tabs on back Moleskin trim 2 way zipper Zipped Cuffs

Mustard