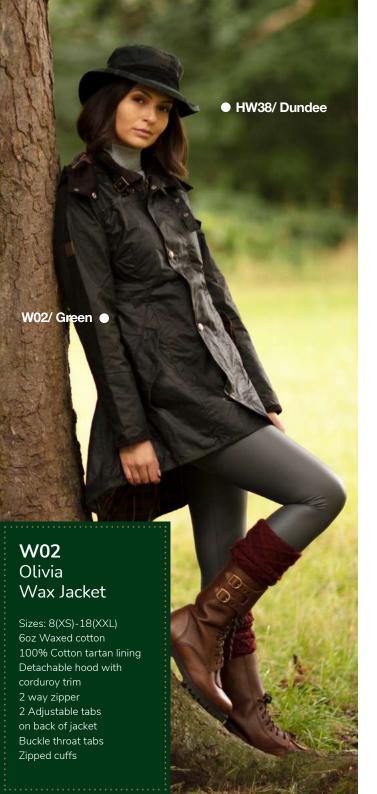

# **W09**Padded Countrygirl Wax Jacket

Sizes: 8(XS)-18(XXL)
Waxed cotton
100% Cotton quilted
tartan lining
Detachable hood
Corduroy trim
2 Hand-warmer pockets
2 Bellows patch pockets
2 Way zipper
Storm Cuffs