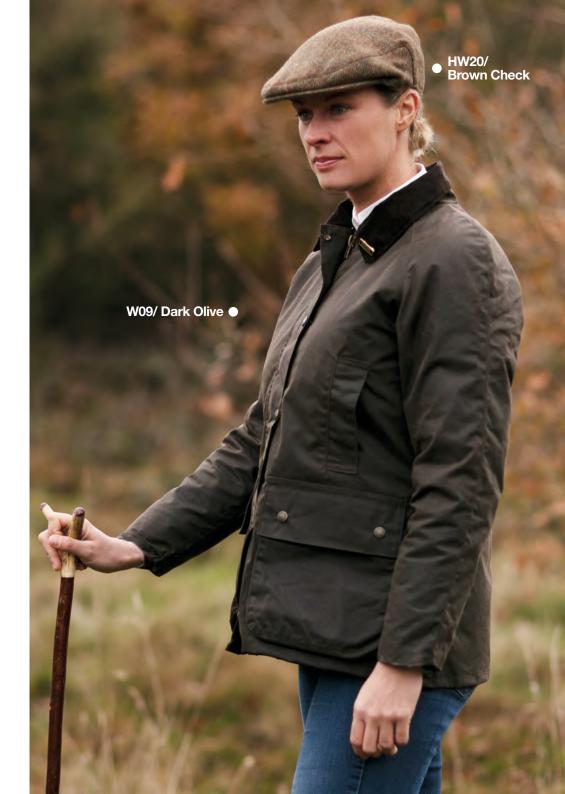

# **W09**Padded Countrygirl Wax Jacket

Sizes: 8(XS)-18(XXL)
Waxed cotton
100% Cotton quilted
tartan lining
Detachable hood
Corduroy trim
2 Hand-warmer pockets
2 Bellows patch pockets
2 Way zipper
Storm Cuffs

Dark Olive

Sizes: 8(XS)-18(XXL)
Waxed yarn dyed cotton
100% Cotton lined
Moleskin trim
2-way zipper
2 Adjustable rear tabs
Buckle throat tabs
Zipped cuffs

Blackwatch

Green

Brown

W218

Wax Jacket

Sizes: 8(XS)-22(4XL) 6oz Waxed cotton