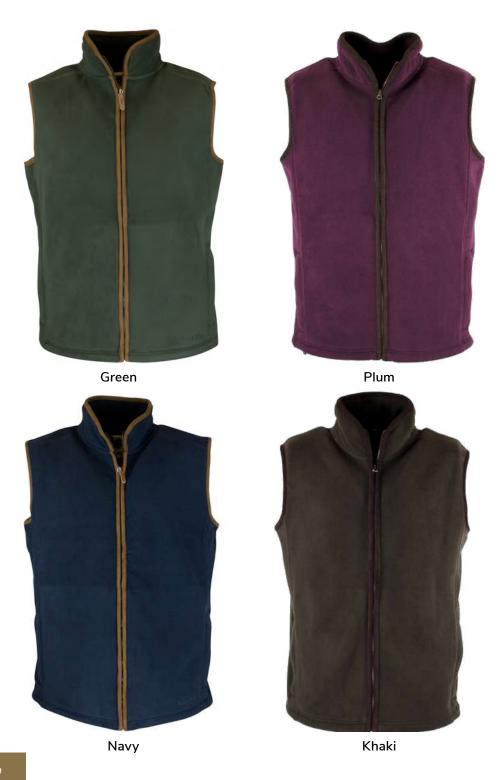

# **MF104**Mens Bonded Fleece Gilet

Sizes: S-3XL 100% Polyester anti-pill fleece 350 Grams Zipped pockets Drawstring hem

Green

Navy

Green Navy