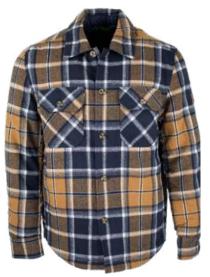

#### SH27 Mens York Check Shirt

Sizes: S-3XL 50% Cotton 50% Polyester Yarn dyed Breast pocket with buttoned flap

E

#### SH40 Men's York Check Shirt

Sizes: S-3XL 50% Cotton/ 50% Polyester Yarn dyed Breast pocket with buttoned flap