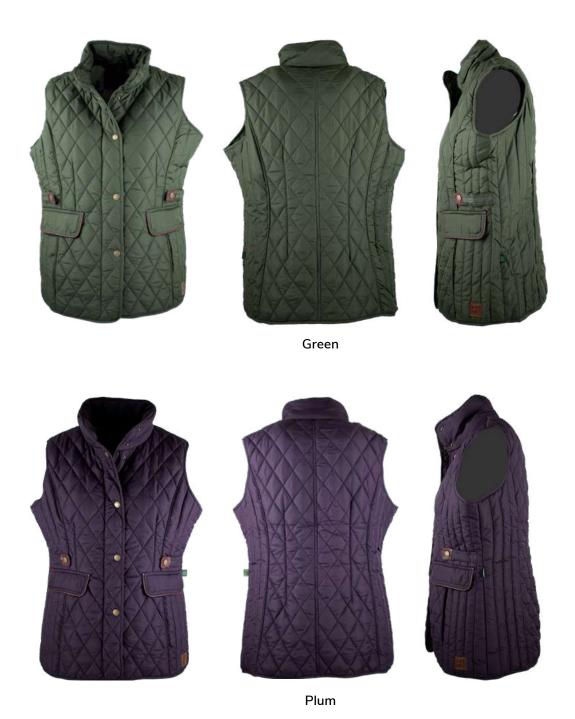

# **W12** Newbury Quilted Wax Gilet

Sizes: 8(XS)-18(XXL)
4oz Waxed cotton
100% Cotton quilted
tartan lining
Corduroy trim
2 Way zipper
Adjustable side tabs
2 Way bellow patch pockets

Sand

Dark Olive

Dark Beige

# W17 Quilted Kensington Gilet

Sizes: S-3XL 4oz Quilted waxed cotton 100% Cotton tartan lining Corduroy trim 2 Way bellows pockets Adjustable side tabs

Olive

Sand

Navy