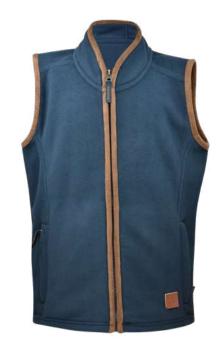

## **W53**Brampton Tweed Gilet

Sizes: S-3XL 60% Wool/40% Mixed fibres 100% Polyester quilted lining Moleskin collar 2 Way brass zipper 2 Way bellows pockets 2 Hand-warmer pockets Pocket stay straps

Leather trim on pockets

Sage (5433/21)

Lovat (5433/22)

Dark Green (5907/51)

Green Check