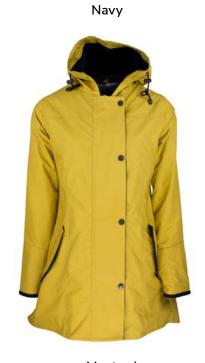

# **W99**Burley Discovery

Double vent

Sizes: 8(XS)-18(XXL) 100% Cotton outer 100% Cotton tartan lining Detachable hood Moleskin collar 2-way zipper 2 Hand-warmer pockets 2 Bellows pockets

Khaki Navy

Red

Mustard