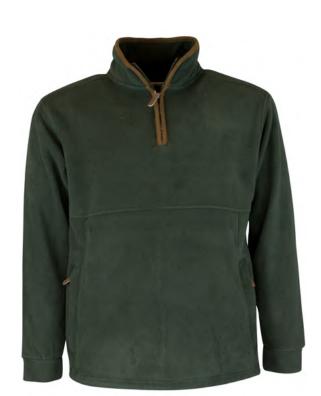

#### MF101 Mens 1/2 Zip Fleece

Sizes: S-3XL 100% Polyester anti-pill fleece 320 Grams Zipped pockets Drawstring hem