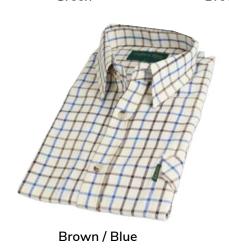

#### LCS201 Ladies London Tattersall Shirt

Sizes: 8-20 100% Cotton Yarn dyed

MCS201 Mens London Tattersall Shirt

Sizes: S-4XL 100% Cotton Yarn dyed Button down collar Breast pocket

MCS203 Bern Check Shirt

Sizes: S-4XL 100% Cotton Yarn dyed Button down collar Breast pocket

MCS204
Metz Check
Shirt

Sizes: S-4XL
100% Cotton
Yarn dyed
Button down collar
Breast pocket