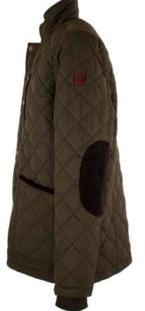

ket stay straps

Storm cuffs



Dark Green (5907/51)

## **W53**Brampton Tweed Gilet

Sizes: S-3XL 60% Wool/40% Mixed fibres 100% Polyester quilted lining Moleskin collar 2 Way brass zipper 2 Way bellows pockets 2 Hand-warmer pockets Pocket stay straps

Leather trim on pockets



Sage (5433/21)



Lovat (5433/22)



Dark Green (5907/51)







Green Check

#### MT11 Braemar Tweed Smock

Sizes: S-3XL 100% Wool / Teflon coated 100% Polyester quilted lining Alcantara trim Kangaroo pocket Large zipped pouch pocket Drawstring hem



Wheat







Sizes: S-3XL 100% Wool / Teflon coated 100% Satin quilted lining Alcantara trim Breathable and waterproof taped seams drop liner 2 Way brass zipper 2 Bellows pockets 2 Hand-warmer pockets Pocket stay straps





Wheat



















Navy















Olive







Navy







Navy







Navy / Tan



MJ005 Keswick Jacket

Sizes: S-3XL 100% Polyester



#### MF101 Mens 1/2 Zip Fleece

Sizes: S-3XL 100% Polyester anti-pill fleece 320 Grams Zipped pockets Drawstring hem



# **MF104**Mens Bonded Fleece Gilet

Sizes: S-3XL 100% Polyester anti-pill fleece 350 Grams Zipped pockets Drawstring hem



Green







Navy















Green Navy





#### MF105 Mens Bonded Jacket

Sizes: S-3XL 100% Polyester anti-pill fleece 350 Grams Zipped pockets Drawstring hem



#### MF106 Mens Padded Fleece Jacket

Sizes: S-3XL 100% Polyester anti-pill fleece Polyester quilted lining 320 Grams Zipped pockets Drawstring hem



Green









Navy





Navy





## **SH1**Mens Tattersall Shirt

Sizes: S-4XL 50% Cotton 50% Polyester Yarn dyed Breast pocke