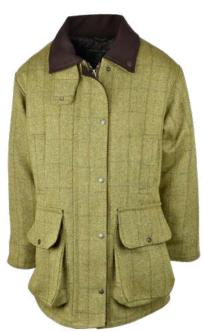

## **W29** Ladies Brampton Tweed Coat

Sizes: 8(XS)-18(XXL)
60% Wool/40% Mixed fibres
100% Polyester
quilted lining
Moleskin trim collar
2 Way brass zipper
2 Bellows pockets
2 Hand-warmer pockets
Storm cuffs

Lovat (5433/22)

Sage (5433/21)