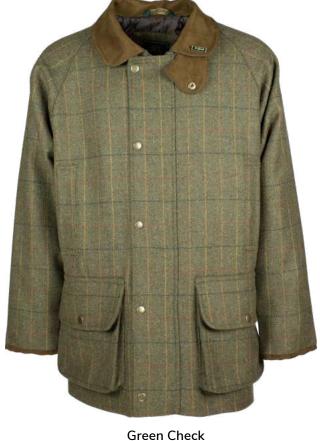

#### W37 Brampton Tweed Jacket

Sizes: S-3XL 60% Wool/40% Mixed Fibres 100% Polyester quilted lining Moleskin trim to cuffs and collar Breathable and waterproof taped seams drop liner 2 Way brass zipper

- 2 Bellows pockets
- 2 Hand-warmer pockets Pocket stay straps

Storm cuffs

Dark Green (5907/51)