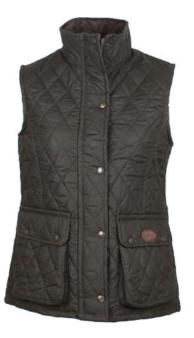

# **W12** Newbury Quilted Wax Gilet

Sizes: 8(XS)-18(XXL)
4oz Waxed cotton
100% Cotton quilted
tartan lining
Corduroy trim
2 Way zipper
Adjustable side tabs
2 Way bellow patch pockets

Sand

Dark Olive

Dark Beige