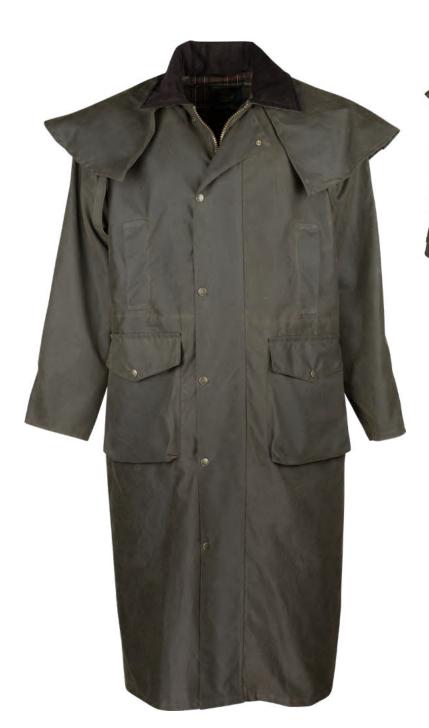

### **W40** Men's Hamilton Coat

Sizes: S-3XL 60% Wool/40% Mixed Fibres 100% Polyester quilted lining Moleskin trim to cuffs and collar

- 2 Way brass zipper
- 2 Bellows pockets
- 2 Hand-warmer pockets Pocket stay straps

Storm cuffs