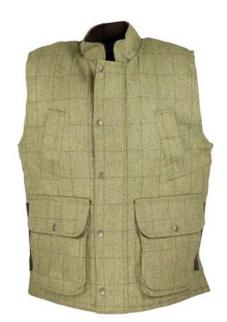

## **W53**Brampton Tweed Gilet

Sizes: S-3XL 60% Wool/40% Mixed fibres 100% Polyester quilted lining Moleskin collar 2 Way brass zipper 2 Way bellows pockets 2 Hand-warmer pockets Pocket stay straps

Leather trim on pockets

Sage (5433/21)

Lovat (5433/22)

Dark Green (5907/51)

Green Check