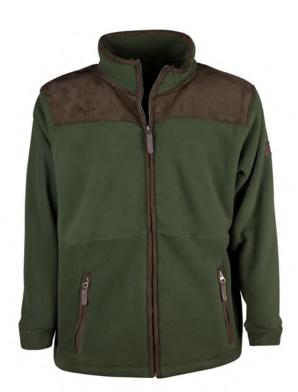

# **MF104**Mens Bonded Fleece Gilet

Sizes: S-3XL 100% Polyester anti-pill fleece 350 Grams Zipped pockets Drawstring hem

Green

Navy

Green Navy

#### MF105 Mens Bonded Jacket

Sizes: S-3XL 100% Polyester anti-pill fleece 350 Grams Zipped pockets Drawstring hem

#### MF106 Mens Padded Fleece Jacket

Sizes: S-3XL 100% Polyester anti-pill fleece Polyester quilted lining 320 Grams Zipped pockets Drawstring hem

Green

Navy

Navy