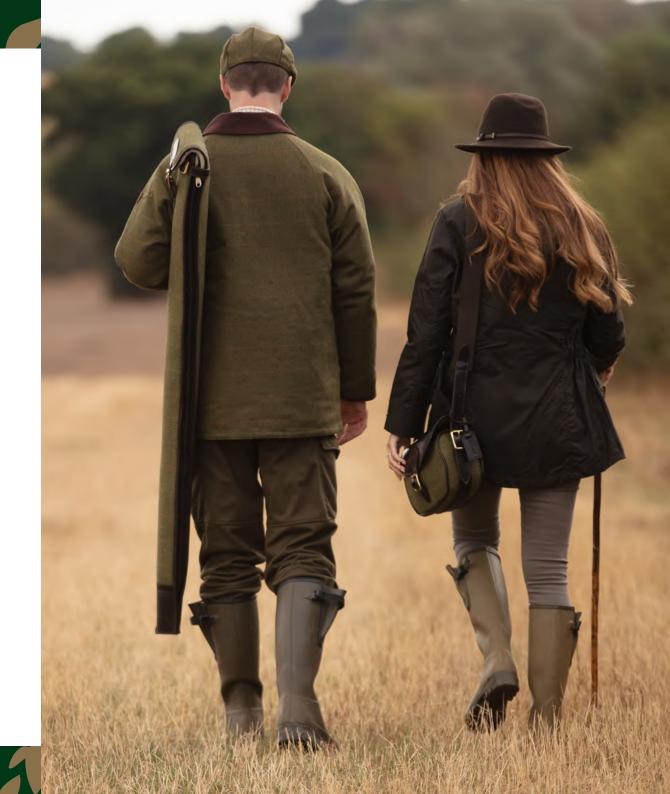

0% Acrylic 15% Polyamide 5% Elastane

#### 14278 Mens Hunting Socks (3 pack)

Sizes: 39/42, 43/46 80% Acrylic 15% Polyamide 5% Elastane





Khaki Green



Brown





100% Silk



100% Silk

#### **GT10** Woven Silk Tie Duck

100% Silk

#### **GT9** Woven Silk Tie Pheasant

100% Silk

## **GT8**Woven Silk Tie 2 Ducks

100% Silk



Navy



Navy



Navy



Navy



Navy



Gold



Gold



Gold



Gold



Gold



Green



Green



Green



Green



Green



Wine



Wine



Purple



Wine



Wine



Wine



Purple



Purple





Green



Navy

**WT3** Wax Aerosol Spray 250ml

























Tel: +44 (0)121 233 1372 Email: info@oxford-blue.com www.oxfordblueclothing.com

Oxford Blue Limited 60-62 Constitution Hill Birmingham B19 3JT United Kingdom

Designed by GLOSS • www.gloss.agency