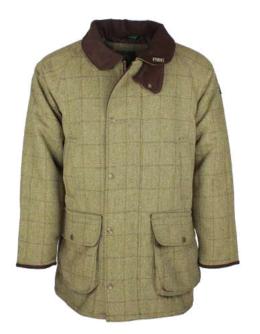

#### W37 Brampton Tweed Jacket

Sizes: S-3XL 60% Wool/40% Mixed Fibres 100% Polyester quilted lining Moleskin trim to cuffs and collar Breathable and waterproof taped seams drop liner 2 Way brass zipper

- 2 Bellows pockets
- 2 Hand-warmer pockets Pocket stay straps

Storm cuffs

Dark Green (5907/51)