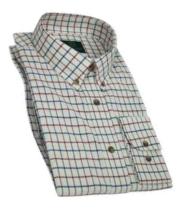

#### MCS206 Essen Check Shirt

Sizes: S-4XL 100% Cotton Yarn dyed Button down collar Breast pocket

Black / Brown