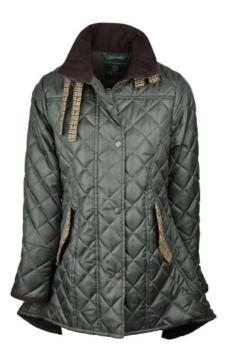

# **W12** Newbury Quilted Wax Gilet

Sizes: 8(XS)-18(XXL)
4oz Waxed cotton
100% Cotton quilted
tartan lining
Corduroy trim
2 Way zipper
Adjustable side tabs
2 Way bellow patch pockets

Sand

Dark Olive

Dark Beige