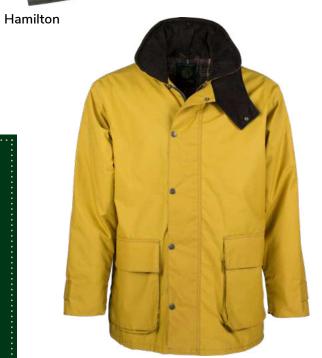

### **W40** Men's Hamilton Coat

Sizes: S-3XL 60% Wool/40% Mixed Fibres 100% Polyester quilted lining Moleskin trim to cuffs and collar

- 2 Way brass zipper
- 2 Bellows pockets
- 2 Hand-warmer pockets Pocket stay straps

Storm cuffs