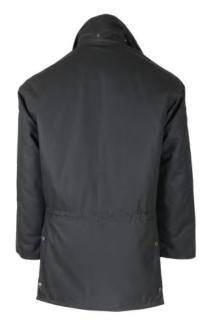

## W01 Countryman Wax Jacket

Sizes: S-5XL Waxed cotton 100% Cotton tartan lining Detachable hood

Corduroy trim

2 Hand-warmer pockets

2 Bellows Patch pockets

2 Way zipper

Elasticated storm cuffs

Navy