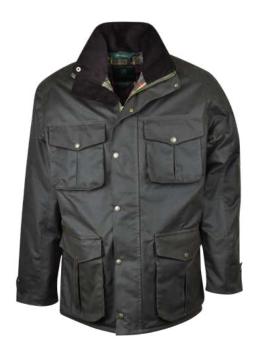

# **W24** Countrygirl Wax Jacket

Sizes: 8(XS)-22(4XL)
Waxed cotton
100% Cotton tartan lining
Detachable hood
Corduroy trim
2 way zipper

2 Hand-warmer pockets 2 Bellows pockets

Elasticated storm cuffs

Brown

Green