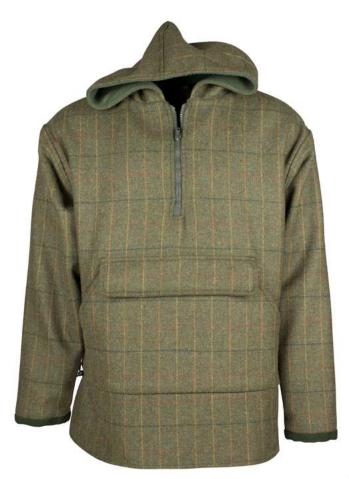

#### MT11 Braemar Tweed Smock

Sizes: S-3XL 100% Wool / Teflon coated 100% Polyester quilted lining Alcantara trim Kangaroo pocket Large zipped pouch pocket Drawstring hem

Wheat

Sizes: S-3XL 100% Wool / Teflon coated 100% Satin quilted lining Alcantara trim Breathable and waterproof taped seams drop liner 2 Way brass zipper 2 Bellows pockets 2 Hand-warmer pockets Pocket stay straps

Wheat

Navy

Olive

Navy

Navy

Navy / Tan

MJ005 Keswick Jacket

Sizes: S-3XL 100% Polyester