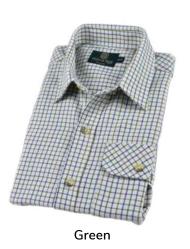

## **KSH39**Junior Shirt

50% Cotton 50% Polyester Yarn dyed Breast pocket with buttoned flap

Brown