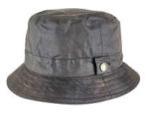

#### **HW21** Rose Wax Hat

Sizes: XS/S, M/L, XL/XXL 6oz Waxed cotton 100% Cotton lining