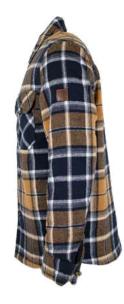

#### SH27 Mens York Check Shirt

Sizes: S-3XL 50% Cotton 50% Polyester Yarn dyed Breast pocket with buttoned flap

E

#### SH40 Men's York Check Shirt

Sizes: S-3XL 50% Cotton/ 50% Polyester Yarn dyed Breast pocket with buttoned flap