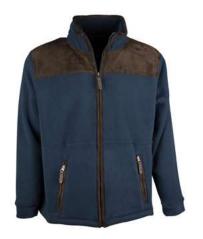

# **MF104**Mens Bonded Fleece Gilet

Sizes: S-3XL 100% Polyester anti-pill fleece 350 Grams Zipped pockets Drawstring hem

Green

Navy

Green Navy

#### MF105 Mens Bonded Jacket

Sizes: S-3XL 100% Polyester anti-pill fleece 350 Grams Zipped pockets Drawstring hem

#### MF106 Mens Padded Fleece Jacket

Sizes: S-3XL 100% Polyester anti-pill fleece Polyester quilted lining 320 Grams Zipped pockets Drawstring hem

Green

Navy

Navy