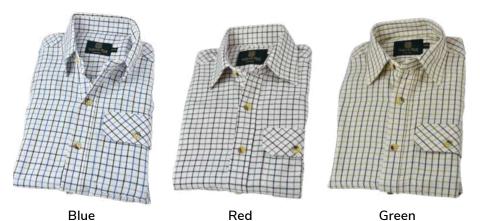

## **SH1**Mens Tattersall Shirt

Sizes: S-4XL 50% Cotton 50% Polyester Yarn dyed Breast pocket with buttoned flap