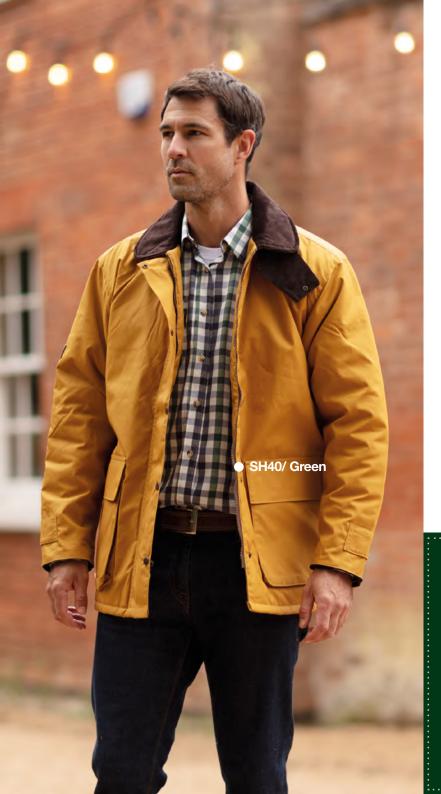

#### SH40 Men's York Check Shirt

Sizes: S-3XL 50% Cotton/ 50% Polyester Yarn dyed Breast pocket with buttoned flap