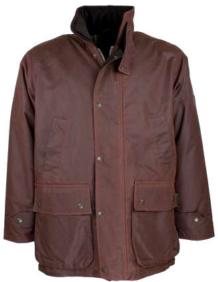

## W01 Countryman Wax Jacket

Sizes: S-5XL Waxed cotton 100% Cotton tartan lining Detachable hood

Corduroy trim

2 Hand-warmer pockets

2 Bellows Patch pockets

2 Way zipper

Elasticated storm cuffs

Navy

Brown

Green

Green

Chestnut

Caramel