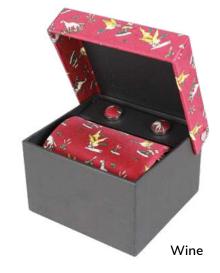

54% Acrylic 20% Polyamide 26% Wool







# 544 Mens Knee High Camouflage Socks (2 pack)

Sizes: 39/42, 43/46 54% Acrylic 20% Polyamide 26% Wool

# **14278**Mens Hunting Socks (3 pack)

Sizes: 39/42, 43/46 80% Acrylic 15% Polyamide 5% Elastane

#### 14278 Mens Hunting Socks (3 pack)

Sizes: 39/42, 43/46 80% Acrylic 15% Polyamide 5% Elastane





Khaki Green



Brown





100% Silk



100% Silk

#### **GT10** Woven Silk Tie Duck

100% Silk

#### **GT9** Woven Silk Tie Pheasant

100% Silk

## **GT8**Woven Silk Tie 2 Ducks

100% Silk



Navy



Navy



Navy



Navy



Navy



Gold



Gold



Gold



Gold



Gold



Green



Green



Green



Green



Green



Wine



Wine



Purple



Wine



Wine



Wine



Purple



Purple





Green



Navy

**WT3** Wax Aerosol Spray 250ml

























Tel: +44 (0)121 233 1372 Email: info@oxford-blue.com www.oxfordblueclothing.com

Oxford Blue Limited 60-62 Constitution Hill Birmingham B19 3JT United Kingdom

Designed by GLOSS • www.gloss.agency