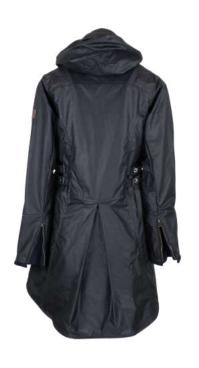

# W39 Ladies Washwax Hooded Katrina

Sizes: 8(XS)-18(XXL)
100% Yarn dyed washable
waxed cotton
100% Cotton lined
Hood with drawstring
Adjustable tabs on back
Moleskin trim
2-way zipper
Zipped cuffs

Prince of Wales Check