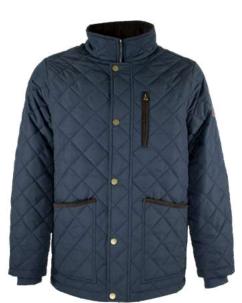

Dark Olive

Sizes: 8(XS)-18(XXL)
Waxed yarn dyed cotton
100% Cotton lined
Moleskin trim
2-way zipper
2 Adjustable rear tabs
Buckle throat tabs
Zipped cuffs

Blackwatch

Green

Brown

W218

Wax Jacket

Sizes: 8(XS)-22(4XL) 6oz Waxed cotton