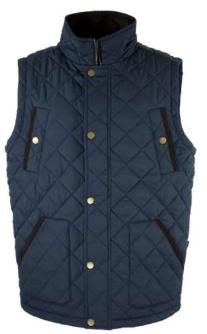

# W17 Quilted Kensington Gilet

Sizes: S-3XL 4oz Quilted waxed cotton 100% Cotton tartan lining Corduroy trim 2 Way bellows pockets Adjustable side tabs

Olive

Sand

Navy