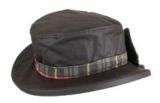

#### **HW21** Rose Wax Hat

Sizes: XS/S, M/L, XL/XXL 6oz Waxed cotton 100% Cotton lining