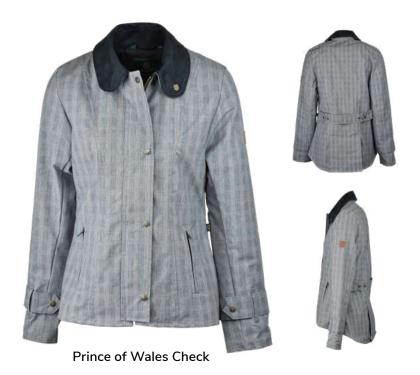

# W39 Ladies Washwax Hooded Katrina

Sizes: 8(XS)-18(XXL)
100% Yarn dyed washable
waxed cotton
100% Cotton lined
Hood with drawstring
Adjustable tabs on back
Moleskin trim
2-way zipper
Zipped cuffs

Prince of Wales Check

# **W77**Ladies Tartan Washwax Brighton Parka

100% Yarn dyed washable waxed cotton 100% Cotton lining Hood with drawstring Moleskin collar 2-Way zipper Zipped pockets Adjustable cuffs

Prince of Wales Check