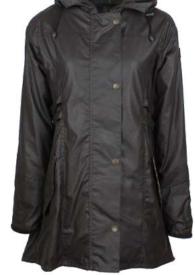

# **W99**Burley Discovery

Double vent

Sizes: 8(XS)-18(XXL) 100% Cotton outer 100% Cotton tartan lining Detachable hood Moleskin collar 2-way zipper 2 Hand-warmer pockets 2 Bellows pockets

Khaki Navy

Red

Mustard