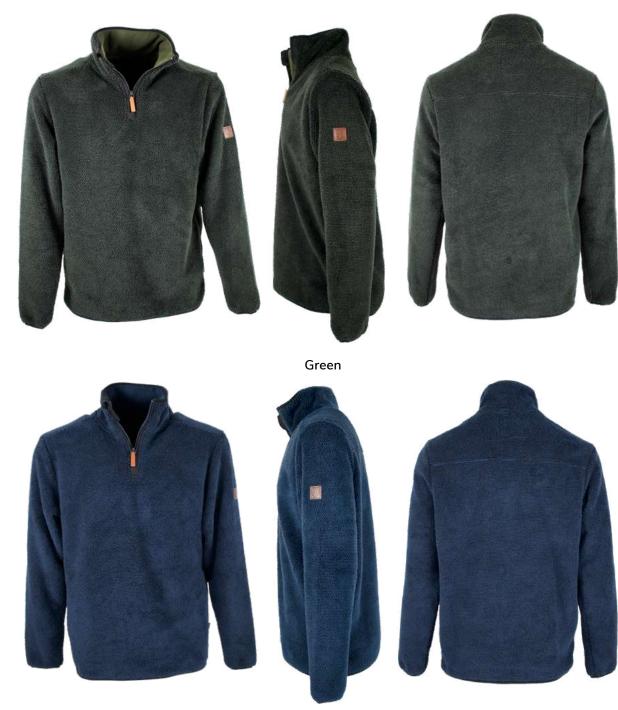

#### MF101 Mens 1/2 Zip Fleece

Sizes: S-3XL 100% Polyester anti-pill fleece 320 Grams Zipped pockets Drawstring hem