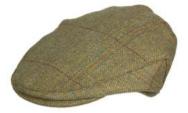

#### HW20 Walker Tweed Flat Cap

Sizes: S-XXL 100% Wool 100% Polyester lining

#### HW32 Tweed Flat Cap

60% Wool / 40% Mixed Fibres 100% Polyester lining

Sizes: S-XXL

#### **HW35 Hunter Tweed** Flat Cap

Sizes: S-XXL 100% Wool 100% Polyester lining