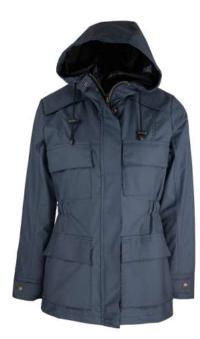

# **W08** Brighton Parka

Sizes: 8(XS)-18(XXL) 100% Washable waxed cotton 100% Cotton tartan lining Hood with drawstring Moleskin collar 2-Way zipper Zipped pockets Adjustable cuffs

Mustard

Dark Olive

Navy