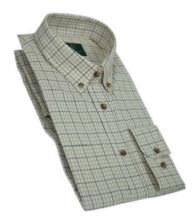

Sizes: S-4XL 100% Cotton Yarn dyed Button down collar Breast pocket

MCS204
Metz Check
Shirt

Sizes: S-4XL
100% Cotton
Yarn dyed
Button down collar
Breast pocket

#### MCS205 Ghent Check Shirt

Sizes: S-4XL 100% Cotton Yarn dyed Button down collar Breast pocket

Navy / Red