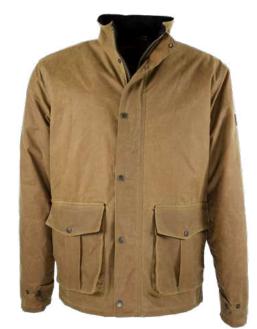

Dark Olive

Sizes: 8(XS)-18(XXL)
Waxed yarn dyed cotton
100% Cotton lined
Moleskin trim
2-way zipper
2 Adjustable rear tabs
Buckle throat tabs
Zipped cuffs

Blackwatch

Green

Brown

W218

Wax Jacket

Sizes: 8(XS)-22(4XL) 6oz Waxed cotton