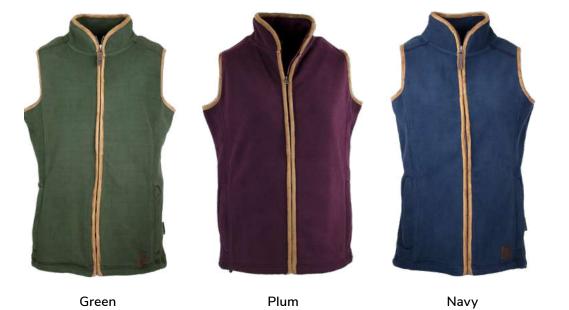

## **W53**Brampton Tweed Gilet

Sizes: S-3XL 60% Wool/40% Mixed fibres 100% Polyester quilted lining Moleskin collar 2 Way brass zipper 2 Way bellows pockets 2 Hand-warmer pockets Pocket stay straps

Leather trim on pockets

Sage (5433/21)

Lovat (5433/22)

Dark Green (5907/51)

Green Check