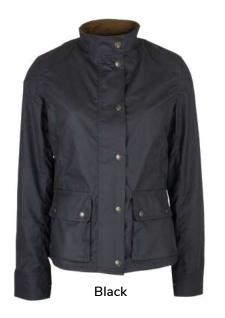

# **W18**Knightsbridge Padded Jacket

Sizes: 8(XS)-18(XXL) 100% Washable waxed cotton 100% Cotton tartan quilted lining Corduroy trim 2 Way bellows pocket 2 Way zipper Adjustable cuffs Detachable throat tab

Mustard

Sand

Dark Olive

Navy