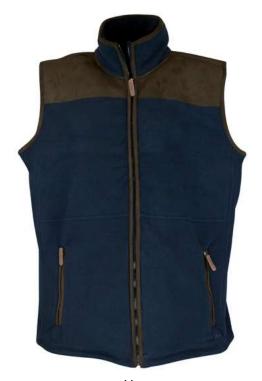

# **MF104**Mens Bonded Fleece Gilet

Sizes: S-3XL 100% Polyester anti-pill fleece 350 Grams Zipped pockets Drawstring hem

Green

Navy

Green Navy