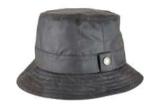

#### **HW21** Rose Wax Hat

Sizes: XS/S, M/L, XL/XXL 6oz Waxed cotton 100% Cotton lining