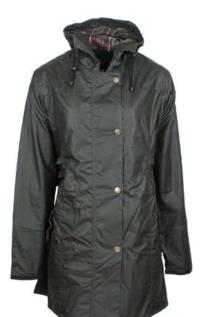

# **W08** Brighton Parka

Sizes: 8(XS)-18(XXL) 100% Washable waxed cotton 100% Cotton tartan lining Hood with drawstring Moleskin collar 2-Way zipper Zipped pockets Adjustable cuffs

Mustard

Dark Olive

Navy