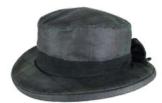

#### **HW01** Felt Wool Hat

Sizes: 55cm - 61cm 100% Wool Water repellent Crushable