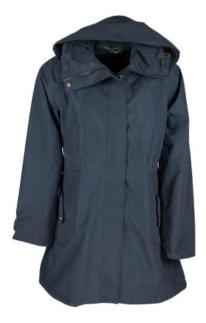

n lining
Corduroy trim
1-way brass zipper
Adjustable back tabs
2 Zipped hand-warmer
pockets
Adjustable cuffs
Double vents

















# **W24** Countrygirl Wax Jacket

Sizes: 8(XS)-22(4XL)
Waxed cotton
100% Cotton tartan lining
Detachable hood
Corduroy trim
2 way zipper

2 Hand-warmer pockets 2 Bellows pockets

Elasticated storm cuffs



Brown







Green









# W15 Ladies Roxy Quilted Jacket

Sizes: 8(XS)-18(XXL) 100% Polyester 100% Cotton lined Adjustable tab on back 100% Cotton moleskin trim 100% Wool tweed trim 2-way zipper Zipped cuffs



Green









# **W12** Newbury Quilted Wax Gilet

Sizes: 8(XS)-18(XXL)
4oz Waxed cotton
100% Cotton quilted
tartan lining
Corduroy trim
2 Way zipper
Adjustable side tabs
2 Way bellow patch pockets



Sand







Dark Olive



Dark Beige



Navy



























### **W40** Men's Hamilton Coat

Sizes: S-3XL 60% Wool/40% Mixed Fibres 100% Polyester quilted lining Moleskin trim to cuffs and collar

- 2 Way brass zipper
- 2 Bellows pockets
- 2 Hand-warmer pockets Pocket stay straps

Storm cuffs

# **W18**Knightsbridge Padded Jacket

Sizes: 8(XS)-18(XXL) 100% Washable waxed cotton 100% Cotton tartan quilted lining Corduroy trim 2 Way bellows pocket 2 Way zipper Adjustable cuffs Detachable throat tab



Mustard







Sand



Dark Olive



Navy





## W01 Countryman Wax Jacket

Sizes: S-5XL Waxed cotton 100% Cotton tartan lining Detachable hood

Corduroy trim

2 Hand-warmer pockets

2 Bellows Patch pockets

2 Way zipper

Elasticated storm cuffs



Navy



Brown



Green







Green





Chestnut

Caramel



### W14 C