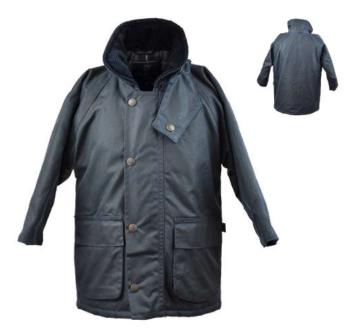

### W210G Antique Gamekeeper Wax Jacket

Sizes: S-3XL

8oz Waxed cotton antique
100% Cotton tartan lining
Zipped poacher pocket
Detachable hood
Corduroy trim
2 Hand-warmer pockets
2 Bellows pockets
2 way zipper
Throat tab
Elasticated storm cuffs

Poacher Pocket

Brown

Dark Olive

Inner Jacket