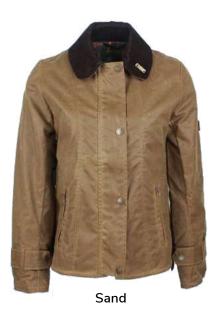

Dark Olive

Sizes: 8(XS)-18(XXL)
Waxed yarn dyed cotton
100% Cotton lined
Moleskin trim
2-way zipper
2 Adjustable rear tabs
Buckle throat tabs
Zipped cuffs

Blackwatch

Green

Brown

W218

Wax Jacket

Sizes: 8(XS)-22(4XL) 6oz Waxed cotton