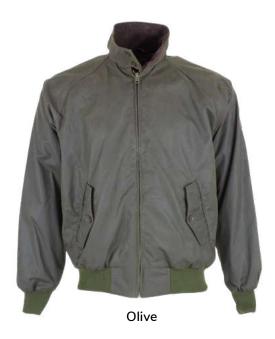

Dark Olive

Sizes: 8(XS)-18(XXL)
Waxed yarn dyed cotton
100% Cotton lined
Moleskin trim
2-way zipper
2 Adjustable rear tabs
Buckle throat tabs
Zipped cuffs

Blackwatch

Green

Brown

W218

Wax Jacket

Sizes: 8(XS)-22(4XL) 6oz Waxed cotton