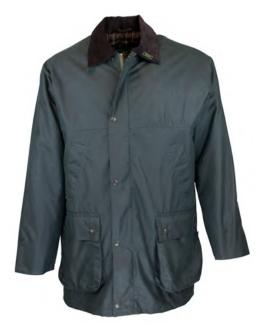

## W01 Countryman Wax Jacket

Sizes: S-5XL Waxed cotton 100% Cotton tartan lining Detachable hood

Corduroy trim

2 Hand-warmer pockets

2 Bellows Patch pockets

2 Way zipper

Elasticated storm cuffs

Navy

Brown

Green

Green

Chestnut

Caramel