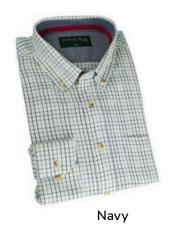

#### LCS201 Ladies London Tattersall Shirt

Sizes: 8-20 100% Cotton Yarn dyed

MCS201 Mens London Tattersall Shirt

Sizes: S-4XL 100% Cotton Yarn dyed Button down collar Breast pocket

MCS203 Bern Check Shirt