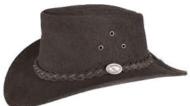

#### HW04/HW08 Leather Cowboy Hat

Sizes: XS-XXL 100% Leather cowhide Chin strap