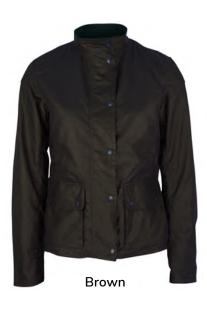

# **W24** Countrygirl Wax Jacket

Sizes: 8(XS)-22(4XL)
Waxed cotton
100% Cotton tartan lining
Detachable hood
Corduroy trim
2 way zipper

2 Hand-warmer pockets 2 Bellows pockets

Elasticated storm cuffs

Brown