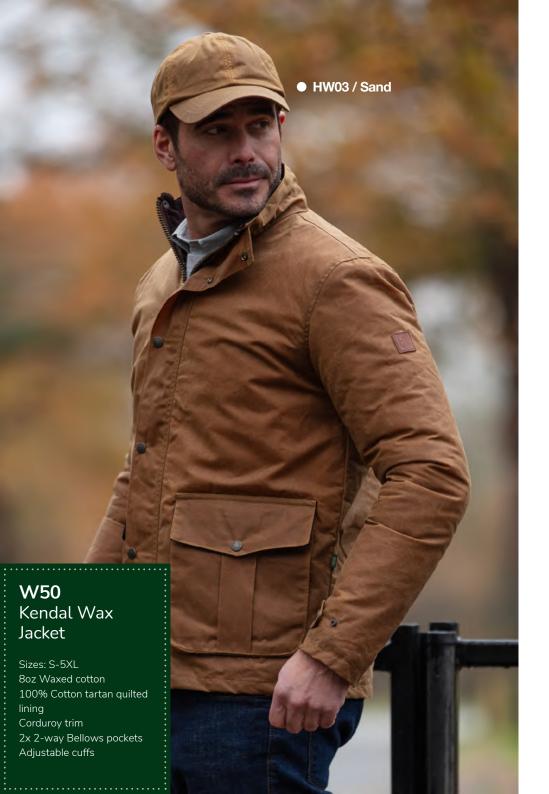

### W308 Ambre Wax Jacket

Sizes: 8(XS)-20(3XL)
8oz Waxed cotton
100% Cotton tartan lining
Corduroy trim
1-way brass zipper
Adjustable back tabs
2 Zipped hand-warmer
pockets
Adjustable cuffs
Double vents