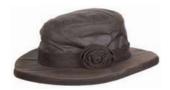

#### **HW21** Rose Wax Hat

Sizes: XS/S, M/L, XL/XXL 6oz Waxed cotton 100% Cotton lining