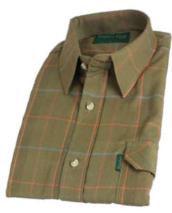

#### SH10 Men's Perth Shirt

Sizes: S-3XL 50% Cotton/ 50% Polyester Yarn dyed Breast pocket with buttoned flap

SH28 Men's Norfolk Tweed Shirt

Sizes: S-3XL 50% Cotton/ 50% Polyester Yarn dyed Breast pocket with buttoned flap