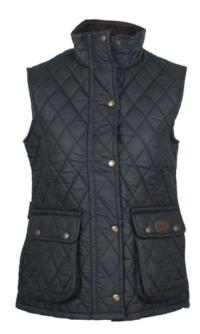

# **W12** Newbury Quilted Wax Gilet

Sizes: 8(XS)-18(XXL)
4oz Waxed cotton
100% Cotton quilted
tartan lining
Corduroy trim
2 Way zipper
Adjustable side tabs
2 Way bellow patch pockets

Sand

Dark Olive

Dark Beige

Navy