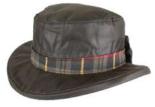

#### **HW21** Rose Wax Hat

Sizes: XS/S, M/L, XL/XXL 6oz Waxed cotton 100% Cotton lining