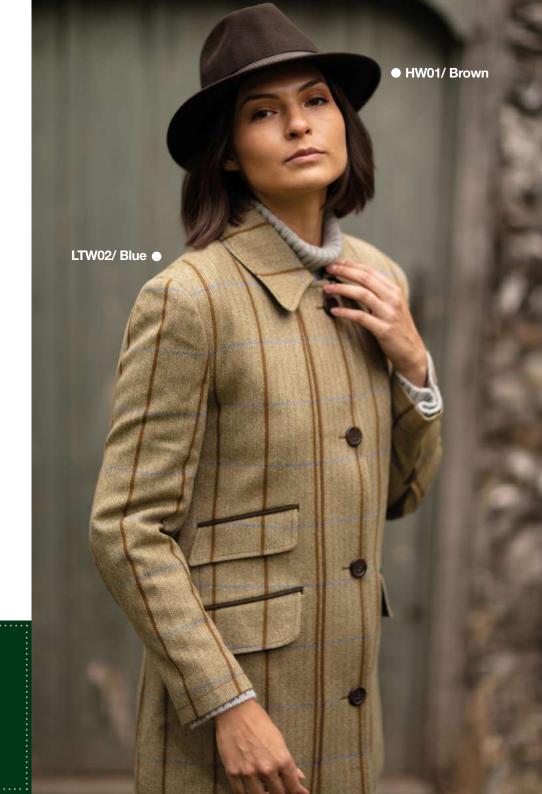

# LTW02 Ladies Tailored Tweed Jacket

Sizes: 8(XS)-22(4XL) 100% Wool 100& Satin lined 2-Way brass zipper