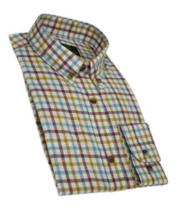

#### MCS205 Ghent Check Shirt

Sizes: S-4XL 100% Cotton Yarn dyed Button down collar Breast pocket

Navy / Red

#### MCS206 Essen Check Shirt

Sizes: S-4XL 100% Cotton Yarn dyed Button down collar Breast pocket

Black / Brown

#### MCS207 Arlon Check Shirt

Sizes: S-4XL 100% Cotton Yarn dyed Button down collar Breast pocket

Red / Orange