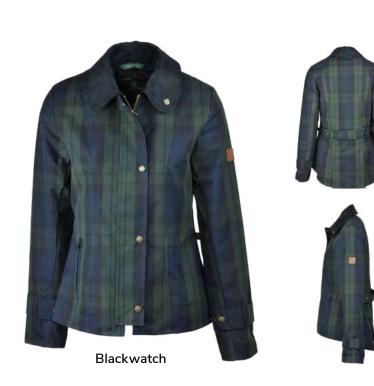

lar
2 Way brass zipper
2 Bellows pockets
2 Hand-warmer pockets
Storm cuffs



Lovat (5433/22)



Sage (5433/21)









# W39 Ladies Washwax Hooded Katrina

Sizes: 8(XS)-18(XXL)
100% Yarn dyed washable
waxed cotton
100% Cotton lined
Hood with drawstring
Adjustable tabs on back
Moleskin trim
2-way zipper
Zipped cuffs



Prince of Wales Check



Blackwatch







# **W77**Ladies Tartan Washwax Brighton Parka

100% Yarn dyed washable waxed cotton 100% Cotton lining Hood with drawstring Moleskin collar 2-Way zipper Zipped pockets Adjustable cuffs



Prince of Wales Check



Blackwatch







# **W44**Ladies Tartan Washwax Ambre

100% Yarn dyed washable waxed cotton
100% Cotton lining
Moleskin trim
1-way zipper
Adjustable back tabs
2 Zipped hand-warmer
pockets
Adjustable cuffs
Double vents









# **W08** Brighton Parka

Sizes: 8(XS)-18(XXL) 100% Washable waxed cotton 100% Cotton tartan lining Hood with drawstring Moleskin collar 2-Way zipper Zipped pockets Adjustable cuffs



Mustard



Dark Olive



Navy

# **W236** Hooded Katrina Discovery

Sizes: 8(XS)-18(XXL) 100% Cotton outer Poly/Viscose paisley lining Hood with drawstring Adjustable tabs on back Moleskin trim 2 way zipper Zipped Cuffs









Mustard

# **W99**Burley Discovery

Double vent

Sizes: 8(XS)-18(XXL) 100% Cotton outer 100% Cotton tartan lining Detachable hood Moleskin collar 2-way zipper 2 Hand-warmer pockets 2 Bellows pockets





Khaki Navy

























Red



Mustard





# **W09**Padded Countrygirl Wax Jacket

Sizes: 8(XS)-18(XXL)
Waxed cotton
100% Cotton quilted
tartan lining
Detachable h