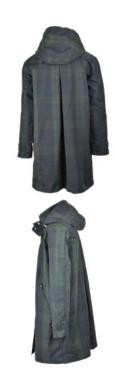

# W39 Ladies Washwax Hooded Katrina

Sizes: 8(XS)-18(XXL)
100% Yarn dyed washable
waxed cotton
100% Cotton lined
Hood with drawstring
Adjustable tabs on back
Moleskin trim
2-way zipper
Zipped cuffs

Prince of Wales Check

Blackwatch