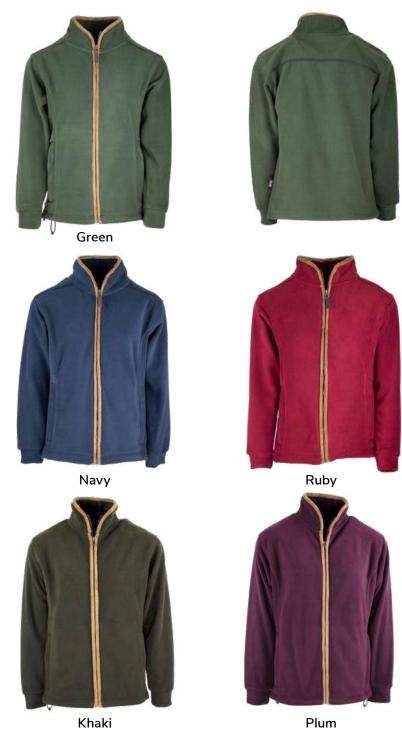

#### MF101 Mens 1/2 Zip Fleece

Sizes: S-3XL 100% Polyester anti-pill fleece 320 Grams Zipped pockets Drawstring hem