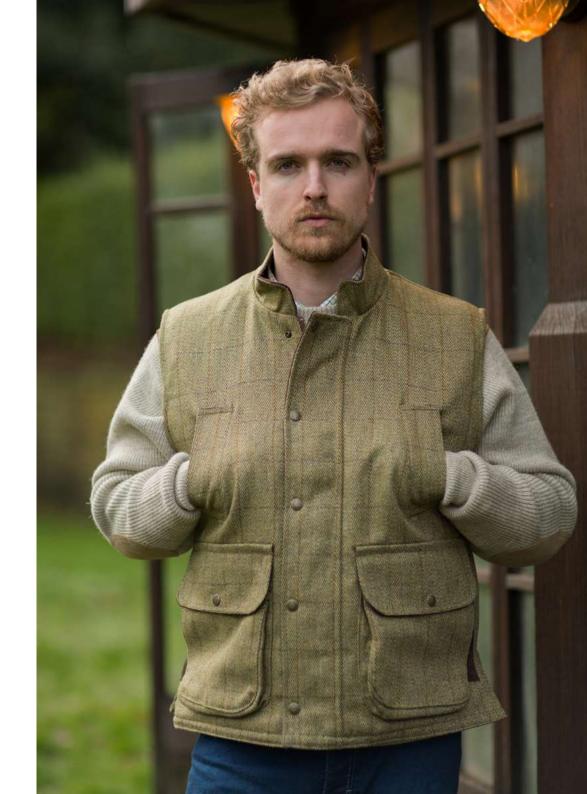

## **W53**Brampton Tweed Gilet

Sizes: S-3XL 60% Wool/40% Mixed fibres 100% Polyester quilted lining Moleskin collar 2 Way brass zipper 2 Way bellows pockets 2 Hand-warmer pockets Pocket stay straps

Leather trim on pockets

Sage (5433/21)

Lovat (5433/22)

Dark Green (5907/51)

Green Check