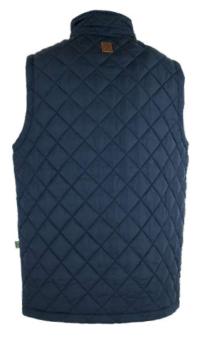

# W17 Quilted Kensington Gilet

Sizes: S-3XL 4oz Quilted waxed cotton 100% Cotton tartan lining Corduroy trim 2 Way bellows pockets Adjustable side tabs

Olive

Sand

Navy