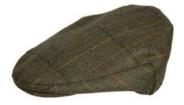

#### HW20 Walker Tweed Flat Cap

Sizes: S-XXL 100% Wool 100% Polyester lining

#### HW32 Tweed Flat Cap

60% Wool / 40% Mixed Fibres 100% Polyester lining

Sizes: S-XXL

#### **HW35 Hunter Tweed** Flat Cap

Sizes: S-XXL 100% Wool 100% Polyester lining