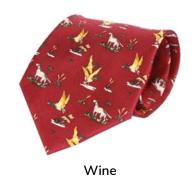

2, 43/46 54% Acrylic 20% Polyamide 26% Wool







# 544 Mens Knee High Camouflage Socks (2 pack)

Sizes: 39/42, 43/46 54% Acrylic 20% Polyamide 26% Wool

# **14278**Mens Hunting Socks (3 pack)

Sizes: 39/42, 43/46 80% Acrylic 15% Polyamide 5% Elastane

#### 14278 Mens Hunting Socks (3 pack)

Sizes: 39/42, 43/46 80% Acrylic 15% Polyamide 5% Elastane





Khaki Green



Brown





100% Silk



100% Silk

#### **GT10** Woven Silk Tie Duck

100% Silk

#### **GT9** Woven Silk Tie Pheasant

100% Silk

## **GT8**Woven Silk Tie 2 Ducks

100% Silk



Navy



Navy



Navy



Navy



Navy



Gold



Gold



Gold



Gold



Gold



Green



Green



Green



Green



Green



Wine



Wine



Purple



Wine



Wine



Wine



Purple



Purple





Green



Navy

**WT3** Wax Aerosol Spray 250ml

























Tel: +44 (0)121 233 1372 Email: info@oxford-blue.com www.oxfordblueclothing.com

Oxford Blue Limited 60-62 Constitution Hill Birmingham B19 3JT United Kingdom

Designed by GLOSS • www.gloss.agency