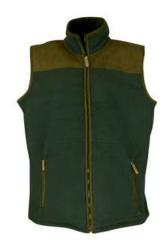

# **MF104**Mens Bonded Fleece Gilet

Sizes: S-3XL 100% Polyester anti-pill fleece 350 Grams Zipped pockets Drawstring hem

Green

Navy

Green Navy