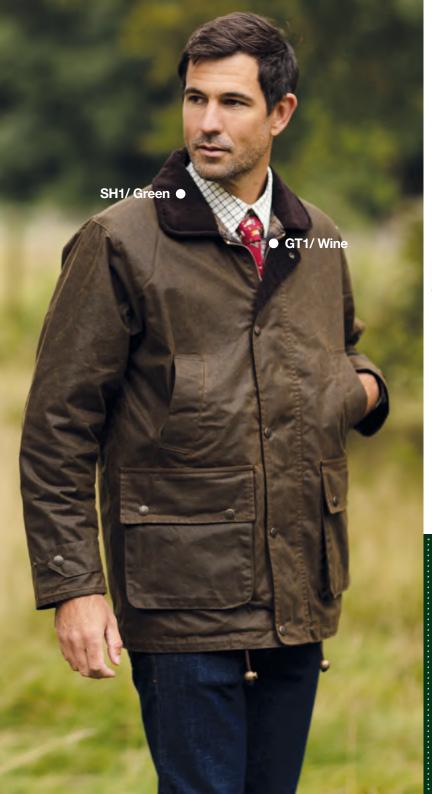

## **SH1**Mens Tattersall Shirt

Sizes: S-4XL 50% Cotton 50% Polyester Yarn dyed Breast pocket with buttoned flap