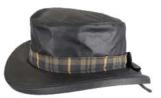

#### **HW21** Rose Wax Hat

Sizes: XS/S, M/L, XL/XXL 6oz Waxed cotton 100% Cotton lining