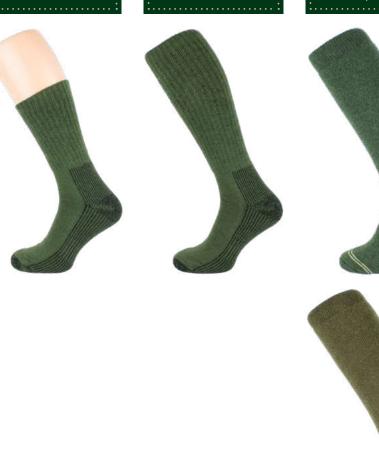

#### 149 Mens Socks (2 pack)

Sizes: 39/42, 43/46 40% Acrylic 45% Wool 15% Polyamide

#### 150 Mens Knee High Socks (2 pack)

Sizes: 39/42, 43/46 40% Acrylic 45% Wool 15% Polyamide

#### 233 Mens Knee High Lambs Wool Socks (2 pack)

Sizes: 39/42, 43/46 70% Virgin Lambs Wool 30% Polyamide