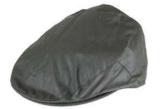

#### **HW31** Wax Flat Cap

Size: S-XL 6oz Waxed cotton 100% Cotton tartan lining