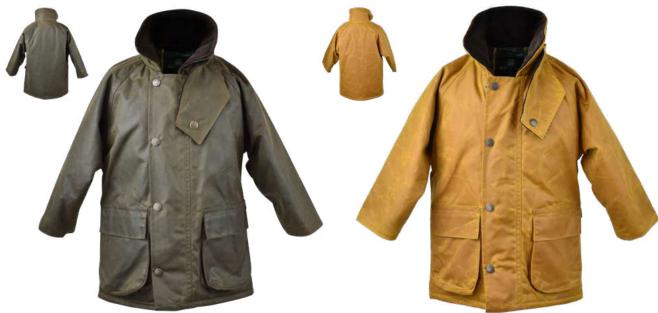

#### KW18K Junior Knightsbridge Wax Jacket

Sizes: XS-XL 8oz Waxed cotton antique 100% Cotton tartan quilted lining Corduroy trim 2 Patch pockets

Navy