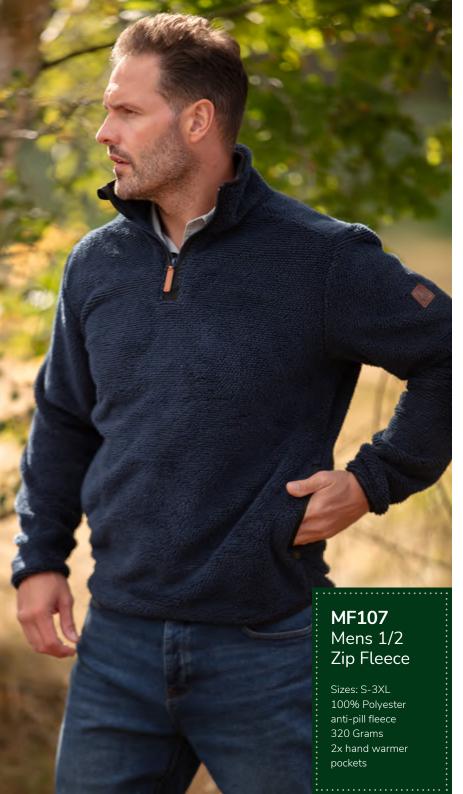

#### MF101 Mens 1/2 Zip Fleece

Sizes: S-3XL 100% Polyester anti-pill fleece 320 Grams Zipped pockets Drawstring hem