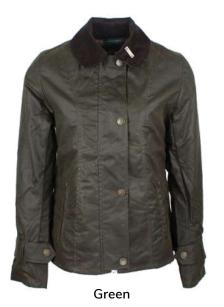

Dark Olive

Sizes: 8(XS)-18(XXL)
Waxed yarn dyed cotton
100% Cotton lined
Moleskin trim
2-way zipper
2 Adjustable rear tabs
Buckle throat tabs
Zipped cuffs

Blackwatch

Green

Brown

W218

Wax Jacket

Sizes: 8(XS)-22(4XL) 6oz Waxed cotton