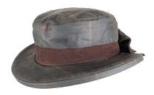

#### **HW01** Felt Wool Hat

Sizes: 55cm - 61cm 100% Wool Water repellent Crushable