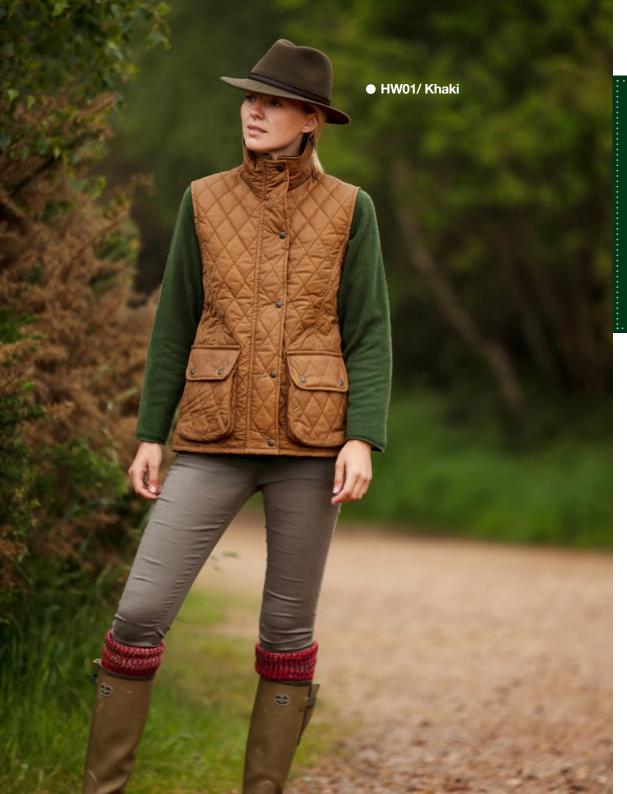

#### **HW01** Felt Wool Hat

Sizes: 55cm - 61cm 100% Wool Water repellent Crushable