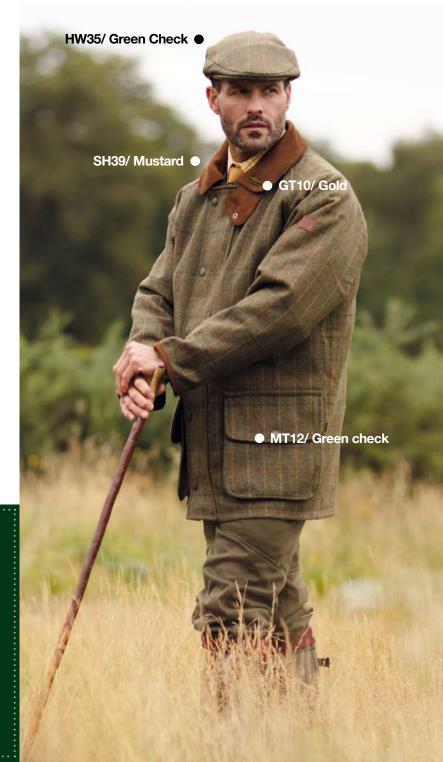

#### W37 Brampton Tweed Jacket

Sizes: S-3XL 60% Wool/40% Mixed Fibres 100% Polyester quilted lining Moleskin trim to cuffs and collar Breathable and waterproof taped seams drop liner 2 Way brass zipper

- 2 Bellows pockets
- 2 Hand-warmer pockets Pocket stay straps

Storm cuffs

Dark Green (5907/51)

#### SH39 Men's Darwen Shirt

Sizes: S-3XL 50% Cotton/ 50% Polyester Yarn dyed Breast pocket with buttoned flap

#### **GT10** Woven Silk Tie Duck

100% Silk