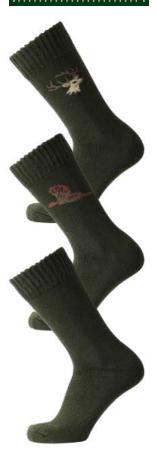

#### 149 Mens Socks (2 pack)

Sizes: 39/42, 43/46 40% Acrylic 45% Wool 15% Polyamide

#### 150 Mens Knee High Socks (2 pack)

Sizes: 39/42, 43/46 40% Acrylic 45% Wool 15% Polyamide

#### 233 Mens Knee High Lambs Wool Socks (2 pack)

Sizes: 39/42, 43/46 70% Virgin Lambs Wool 30% Polyamide