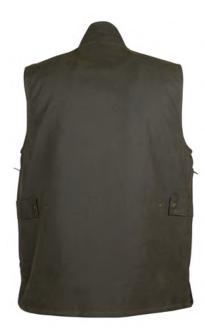

# **W12** Newbury Quilted Wax Gilet

Sizes: 8(XS)-18(XXL)
4oz Waxed cotton
100% Cotton quilted
tartan lining
Corduroy trim
2 Way zipper
Adjustable side tabs
2 Way bellow patch pockets

Sand

Dark Olive

Dark Beige