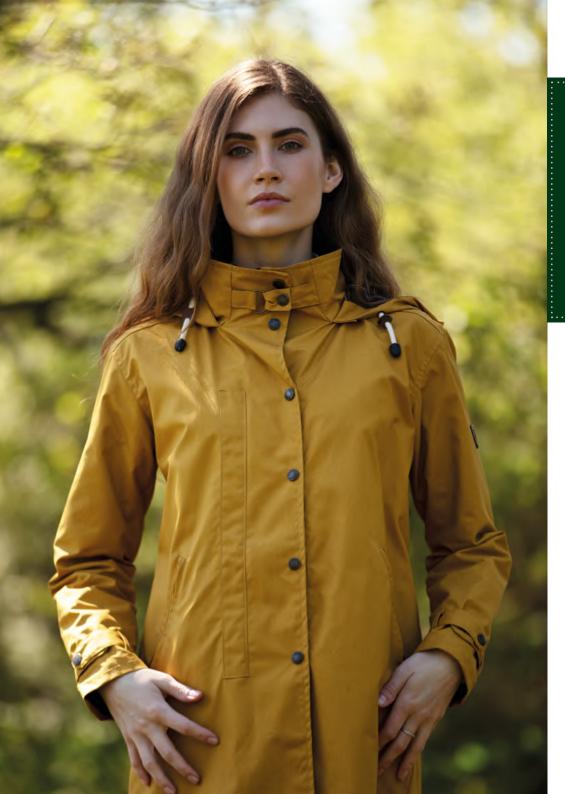

# **W236** Hooded Katrina Discovery

Sizes: 8(XS)-18(XXL) 100% Cotton outer Poly/Viscose paisley lining Hood with drawstring Adjustable tabs on back Moleskin trim 2 way zipper Zipped Cuffs

Mustard