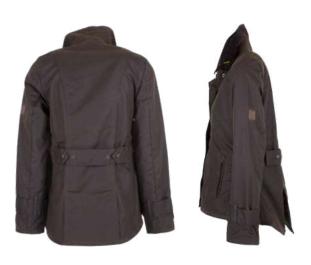

# **W24** Countrygirl Wax Jacket

Sizes: 8(XS)-22(4XL)
Waxed cotton
100% Cotton tartan lining
Detachable hood
Corduroy trim
2 way zipper

2 Hand-warmer pockets 2 Bellows pockets

Elasticated storm cuffs

Brown