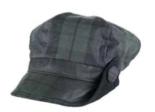

**Green Check** 

**Brown** 

**HW92** 

Sizes: S-XXL 100% Wool

Cap

Harris Tweed

100% Polyester lining

Patchwork Flat