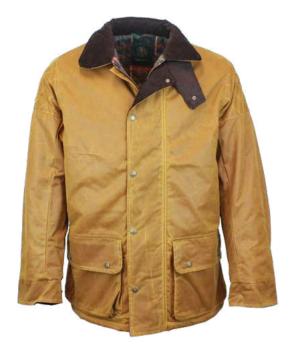

## W01 Countryman Wax Jacket

Sizes: S-5XL Waxed cotton 100% Cotton tartan lining Detachable hood

Corduroy trim

2 Hand-warmer pockets

2 Bellows Patch pockets

2 Way zipper

Elasticated storm cuffs

Navy

Brown

Green

Green

Chestnut

Caramel