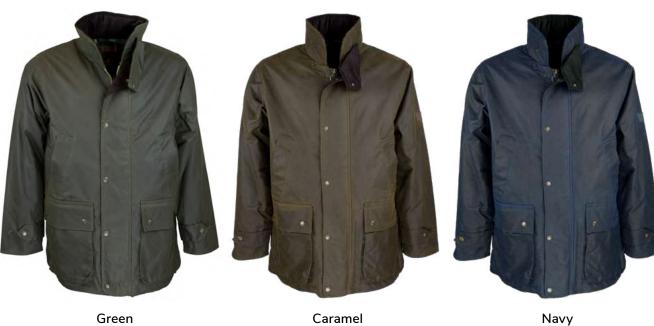

Dark Olive

Sizes: 8(XS)-18(XXL)
Waxed yarn dyed cotton
100% Cotton lined
Moleskin trim
2-way zipper
2 Adjustable rear tabs
Buckle throat tabs
Zipped cuffs

Blackwatch

Green

Brown

W218

Wax Jacket

Sizes: 8(XS)-22(4XL) 6oz Waxed cotton