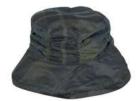

#### **HW21** Rose Wax Hat

Sizes: XS/S, M/L, XL/XXL 6oz Waxed cotton 100% Cotton lining