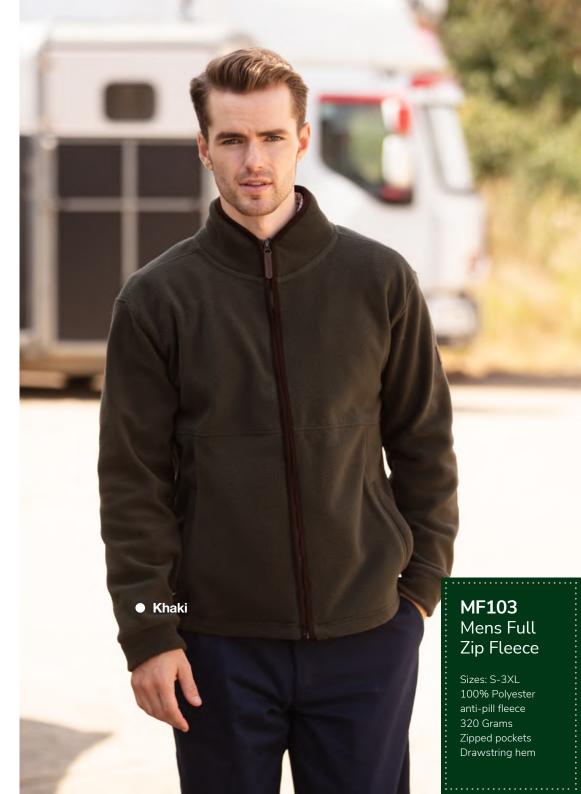

#### MF101 Mens 1/2 Zip Fleece

Sizes: S-3XL 100% Polyester anti-pill fleece 320 Grams Zipped pockets Drawstring hem