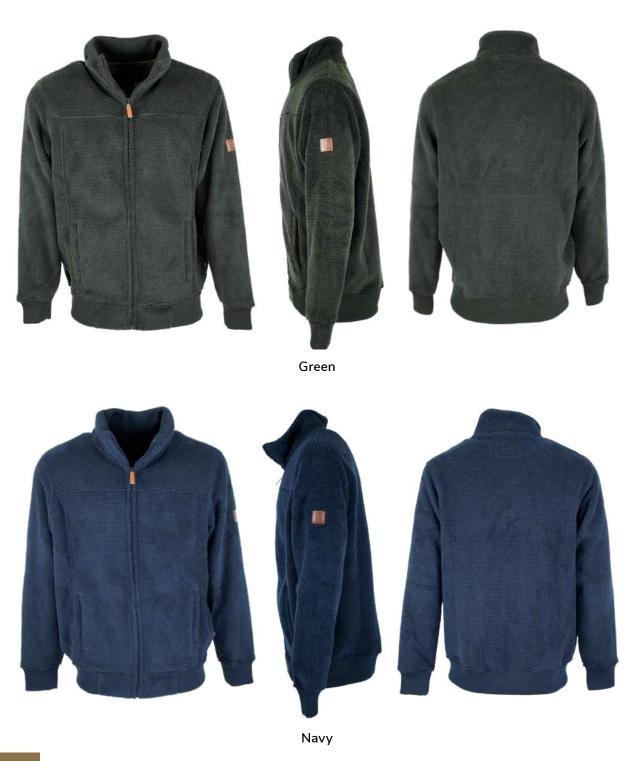

#### MF105 Mens Bonded Jacket

Sizes: S-3XL 100% Polyester anti-pill fleece 350 Grams Zipped pockets Drawstring hem