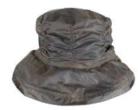

#### **HW21** Rose Wax Hat

Sizes: XS/S, M/L, XL/XXL 6oz Waxed cotton 100% Cotton lining