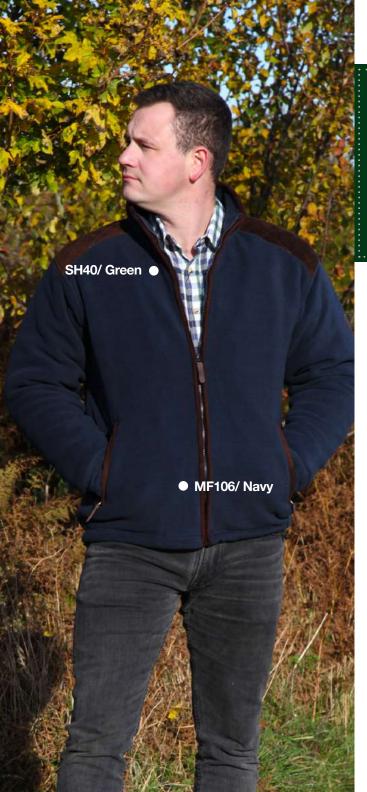

#### MF106 Mens Padded Fleece Jacket

Sizes: S-3XL 100% Polyester anti-pill fleece Polyester quilted lining 320 Grams Zipped pockets Drawstring hem

Green

Navy

Navy