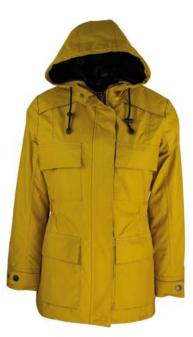

# **W08** Brighton Parka

Sizes: 8(XS)-18(XXL) 100% Washable waxed cotton 100% Cotton tartan lining Hood with drawstring Moleskin collar 2-Way zipper Zipped pockets Adjustable cuffs

Mustard

Dark Olive

Navy