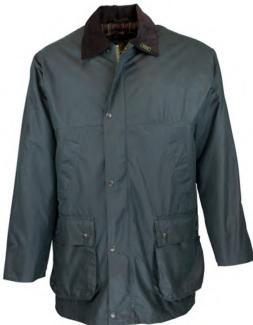

Dark Olive

Sizes: 8(XS)-18(XXL)
Waxed yarn dyed cotton
100% Cotton lined
Moleskin trim
2-way zipper
2 Adjustable rear tabs
Buckle throat tabs
Zipped cuffs

Blackwatch

Green

Brown

W218

Wax Jacket

Sizes: 8(XS)-22(4XL) 6oz Waxed cotton