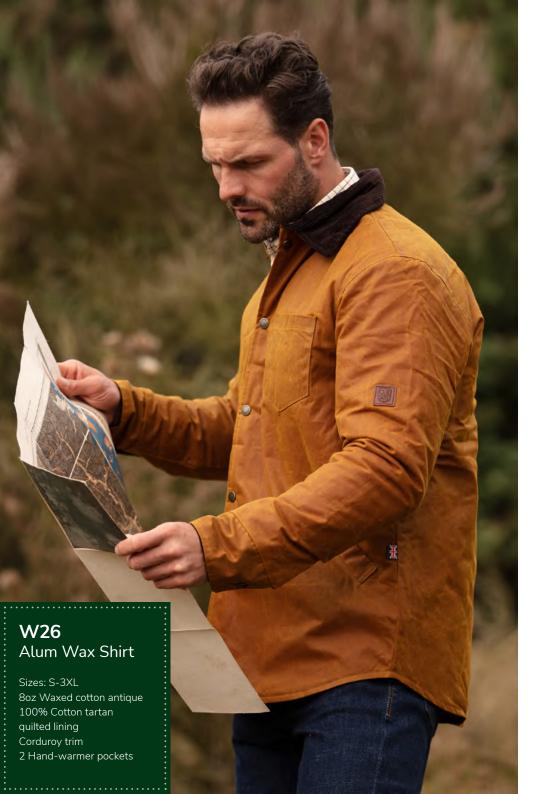

### W210G Antique Gamekeeper Wax Jacket

Sizes: S-3XL

8oz Waxed cotton antique
100% Cotton tartan lining
Zipped poacher pocket
Detachable hood
Corduroy trim
2 Hand-warmer pockets
2 Bellows pockets
2 way zipper
Throat tab
Elasticated storm cuffs

Poacher Pocket

Brown

Dark Olive

Inner Jacket