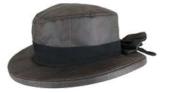

#### **HW01** Felt Wool Hat

Sizes: 55cm - 61cm 100% Wool Water repellent Crushable