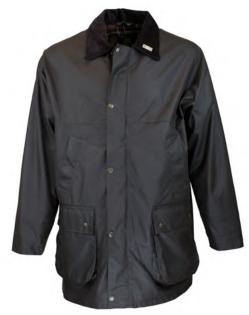

## W01 Countryman Wax Jacket

Sizes: S-5XL Waxed cotton 100% Cotton tartan lining Detachable hood

Corduroy trim

2 Hand-warmer pockets

2 Bellows Patch pockets

2 Way zipper

Elasticated storm cuffs

Navy

Brown

Green

Green

Chestnut

Caramel