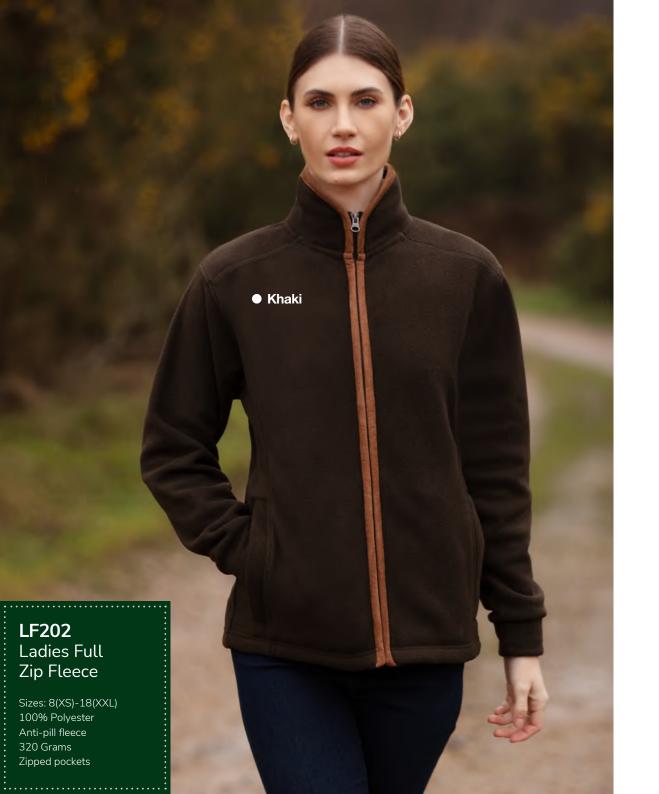

#### MF101 Mens 1/2 Zip Fleece

Sizes: S-3XL 100% Polyester anti-pill fleece 320 Grams Zipped pockets Drawstring hem