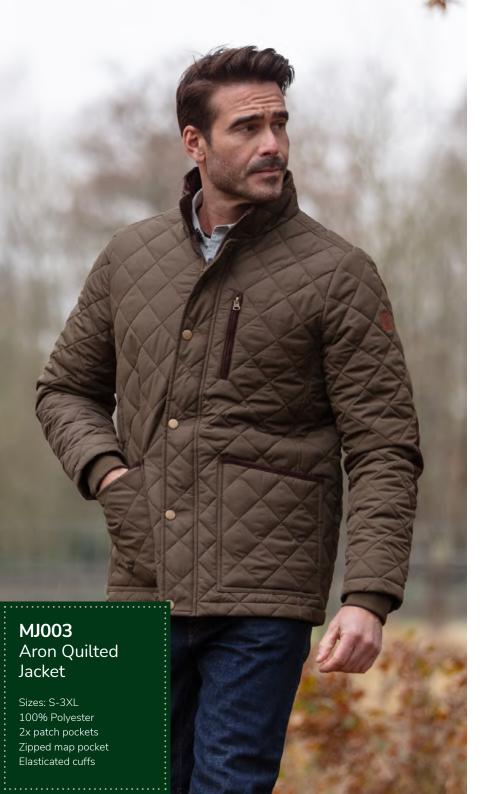

Pocket stay straps

Storm cuffs



Dark Green (5907/51)

## **W53**Brampton Tweed Gilet

Sizes: S-3XL 60% Wool/40% Mixed fibres 100% Polyester quilted lining Moleskin collar 2 Way brass zipper 2 Way bellows pockets 2 Hand-warmer pockets Pocket stay straps

Leather trim on pockets



Sage (5433/21)



Lovat (5433/22)



Dark Green (5907/51)







Green Check

#### MT11 Braemar Tweed Smock

Sizes: S-3XL 100% Wool / Teflon coated 100% Polyester quilted lining Alcantara trim Kangaroo pocket Large zipped pouch pocket Drawstring hem



Wheat







Sizes: S-3XL 100% Wool / Teflon coated 100% Satin quilted lining Alcantara trim Breathable and waterproof taped seams drop liner 2 Way brass zipper 2 Bellows pockets 2 Hand-warmer pockets Pocket stay straps





Wheat



















Navy















Olive







Navy







Navy







Navy / Tan



MJ005 Keswick Jacket

Sizes: S-3XL 100% Polyester



#### MF101 Mens 1/2 Zip Fleece

Sizes: S-3XL 100% Polyester anti-pill fleece 320 Grams Zipped pockets Drawstring hem



# **MF104**Mens Bonded Fleece Gilet

Sizes: S-3XL 100% Polyester anti-pill fleece 350 Grams Zipped pockets Drawstring hem



Green







Navy















Green Navy





#### MF105 Mens Bonded Jacket

Sizes: S-3XL 100% Polyester anti-pill fleece 350 Grams Zipped pockets Drawstring hem



#### MF106 Mens Padded Fleece Jacket

Sizes: S-3XL 100% Polyester anti-pill fleece Polyester quilted lining 320 Grams Zipped pockets Drawstring hem



Green









Navy





Navy





## **SH1**Mens Tattersall Shirt

Sizes: S-4XL 50% Cotton 50% Polyester Yarn dyed Breast p