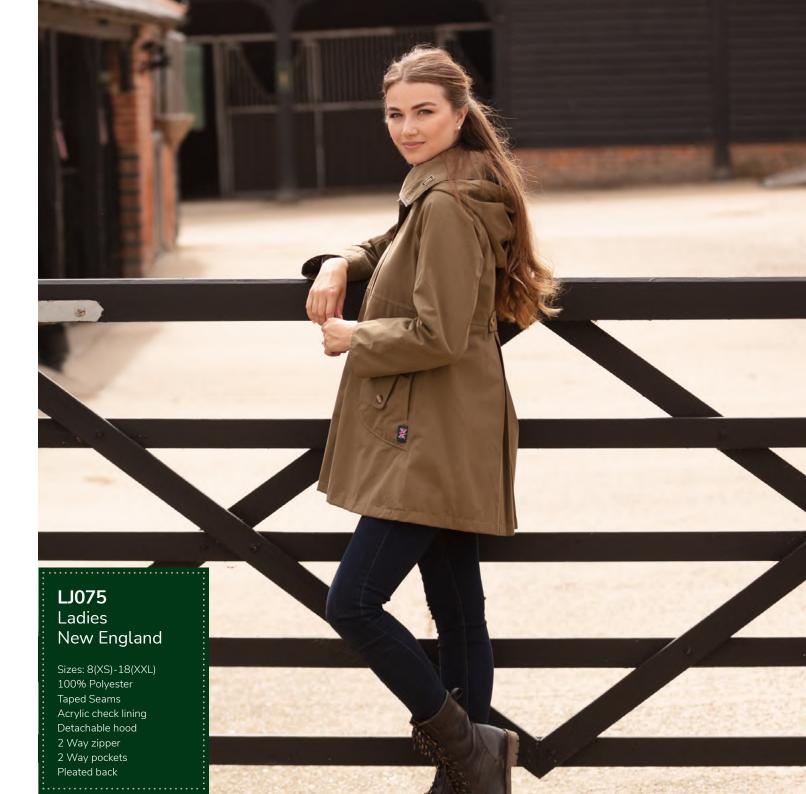

Corduroy trim
1-way brass zipper
Adjustable back tabs
2 Zipped hand-warmer
pockets
Adjustable cuffs
Double vents

















# **W24** Countrygirl Wax Jacket

Sizes: 8(XS)-22(4XL)
Waxed cotton
100% Cotton tartan lining
Detachable hood
Corduroy trim
2 way zipper

2 Hand-warmer pockets 2 Bellows pockets

Elasticated storm cuffs



Brown







Green









# W15 Ladies Roxy Quilted Jacket

Sizes: 8(XS)-18(XXL) 100% Polyester 100% Cotton lined Adjustable tab on back 100% Cotton moleskin trim 100% Wool tweed trim 2-way zipper Zipped cuffs



Green









# **W12** Newbury Quilted Wax Gilet

Sizes: 8(XS)-18(XXL)
4oz Waxed cotton
100% Cotton quilted
tartan lining
Corduroy trim
2 Way zipper
Adjustable side tabs
2 Way bellow patch pockets



Sand







Dark Olive



Dark Beige



Navy



























### **W40** Men's Hamilton Coat

Sizes: S-3XL 60% Wool/40% Mixed Fibres 100% Polyester quilted lining Moleskin trim to cuffs and collar

- 2 Way brass zipper
- 2 Bellows pockets
- 2 Hand-warmer pockets Pocket stay straps

Storm cuffs

# **W18**Knightsbridge Padded Jacket

Sizes: 8(XS)-18(XXL) 100% Washable waxed cotton 100% Cotton tartan quilted lining Corduroy trim 2 Way bellows pocket 2 Way zipper Adjustable cuffs Detachable throat tab



Mustard







Sand



Dark Olive



Navy





## W01 Countryman Wax Jacket

Sizes: S-5XL Waxed cotton 100% Cotton tartan lining Detachable hood

Corduroy trim

2 Hand-warmer pockets

2 Bellows Patch pockets

2 Way zipper

Elasticated storm cuffs



Navy



Brown



Green







Green





Chestnut

Caramel



### W14 Countryma