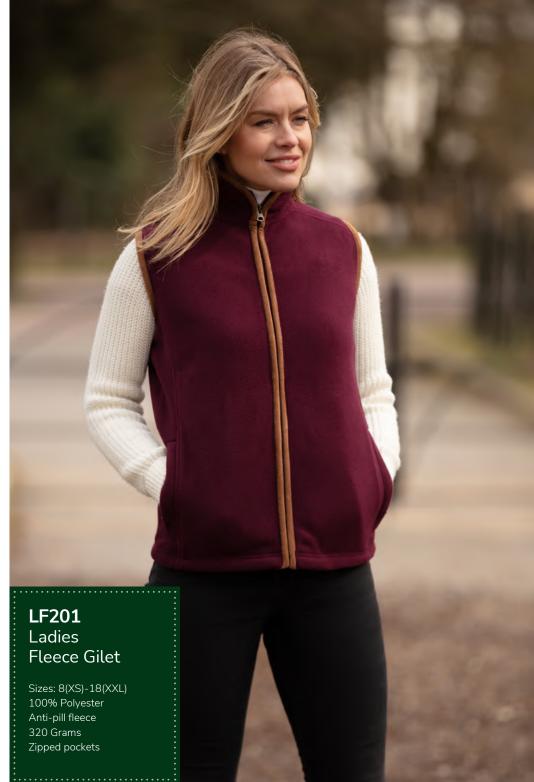

## **W53**Brampton Tweed Gilet

Sizes: S-3XL 60% Wool/40% Mixed fibres 100% Polyester quilted lining Moleskin collar 2 Way brass zipper 2 Way bellows pockets 2 Hand-warmer pockets Pocket stay straps

Leather trim on pockets

Sage (5433/21)

Lovat (5433/22)

Dark Green (5907/51)

Green Check