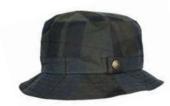

#### HW25 Ascot Tartan Wax Hat

Sizes: S-XL Waxed yarn dyed cotton 100% Cotton lining