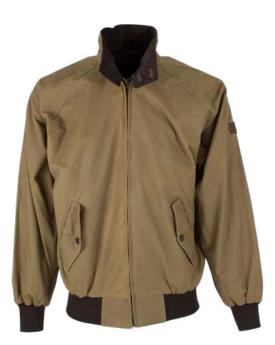

Dark Olive

Sizes: 8(XS)-18(XXL)
Waxed yarn dyed cotton
100% Cotton lined
Moleskin trim
2-way zipper
2 Adjustable rear tabs
Buckle throat tabs
Zipped cuffs

Blackwatch

Green

Brown

W218

Wax Jacket

Sizes: 8(XS)-22(4XL) 6oz Waxed cotton