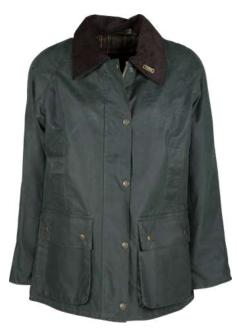

Dark Olive

Sizes: 8(XS)-18(XXL)
Waxed yarn dyed cotton
100% Cotton lined
Moleskin trim
2-way zipper
2 Adjustable rear tabs
Buckle throat tabs
Zipped cuffs

Blackwatch

Green

Brown

W218

Wax Jacket

Sizes: 8(XS)-22(4XL) 6oz Waxed cotton