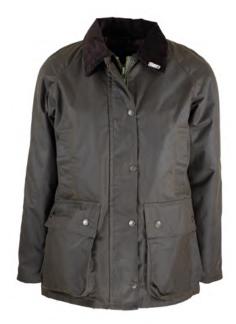

# W39 Ladies Washwax Hooded Katrina

Sizes: 8(XS)-18(XXL)
100% Yarn dyed washable
waxed cotton
100% Cotton lined
Hood with drawstring
Adjustable tabs on back
Moleskin trim
2-way zipper
Zipped cuffs

Prince of Wales Check