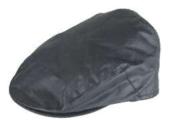

#### **HW31** Wax Flat Cap

Size: S-XL 6oz Waxed cotton 100% Cotton tartan lining