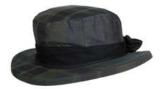

#### **HW77** Wax Bush Hat

Sizes: S-XL 6oz Waxed cotton 100% Cotton tartan lining

#### **HW95** Tartan Wax Bush Hat

Sizes: S-XL Waxed yarn dyed cotton 100% Cotton lining **HW58** Leather Peak Wax Baseball Cap

One Size
Waxed cotton / Leather

Brown

Green

Navy

Dundee

Blackwatch