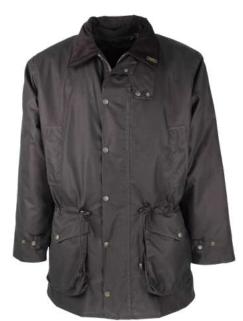

## W01 Countryman Wax Jacket

Sizes: S-5XL Waxed cotton 100% Cotton tartan lining Detachable hood

Corduroy trim

2 Hand-warmer pockets

2 Bellows Patch pockets

2 Way zipper

Elasticated storm cuffs

Navy