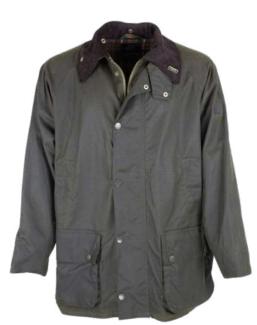

## W01 Countryman Wax Jacket

Sizes: S-5XL Waxed cotton 100% Cotton tartan lining Detachable hood

Corduroy trim

2 Hand-warmer pockets

2 Bellows Patch pockets

2 Way zipper

Elasticated storm cuffs

Navy

Brown

Green

Green

Chestnut

Caramel