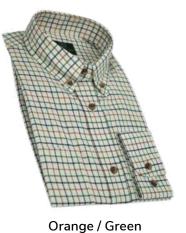

#### LCS201 Ladies London Tattersall Shirt

Sizes: 8-20 100% Cotton Yarn dyed

MCS201 Mens London Tattersall Shirt

Sizes: S-4XL 100% Cotton Yarn dyed Button down collar Breast pocket

MCS203 Bern Check Shirt

Sizes: S-4XL 100% Cotton Yarn dyed Button down collar Breast pocket

MCS204
Metz Check
Shirt

Sizes: S-4XL
100% Cotton
Yarn dyed
Button down collar
Breast pocket