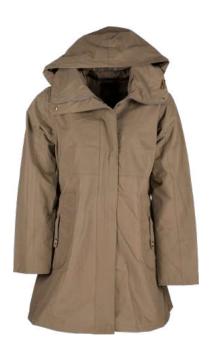

% Cotton tartan lining
Corduroy trim
1-way brass zipper
Adjustable back tabs
2 Zipped hand-warmer
pockets
Adjustable cuffs
Double vents

















# **W24** Countrygirl Wax Jacket

Sizes: 8(XS)-22(4XL)
Waxed cotton
100% Cotton tartan lining
Detachable hood
Corduroy trim
2 way zipper

2 Hand-warmer pockets 2 Bellows pockets

Elasticated storm cuffs



Brown







Green









# W15 Ladies Roxy Quilted Jacket

Sizes: 8(XS)-18(XXL) 100% Polyester 100% Cotton lined Adjustable tab on back 100% Cotton moleskin trim 100% Wool tweed trim 2-way zipper Zipped cuffs



Green









# **W12** Newbury Quilted Wax Gilet

Sizes: 8(XS)-18(XXL)
4oz Waxed cotton
100% Cotton quilted
tartan lining
Corduroy trim
2 Way zipper
Adjustable side tabs
2 Way bellow patch pockets



Sand







Dark Olive



Dark Beige



Navy



























### **W40** Men's Hamilton Coat

Sizes: S-3XL 60% Wool/40% Mixed Fibres 100% Polyester quilted lining Moleskin trim to cuffs and collar

- 2 Way brass zipper
- 2 Bellows pockets
- 2 Hand-warmer pockets Pocket stay straps

Storm cuffs

# **W18**Knightsbridge Padded Jacket

Sizes: 8(XS)-18(XXL) 100% Washable waxed cotton 100% Cotton tartan quilted lining Corduroy trim 2 Way bellows pocket 2 Way zipper Adjustable cuffs Detachable throat tab



Mustard







Sand



Dark Olive



Navy





## W01 Countryman Wax Jacket

Sizes: S-5XL Waxed cotton 100% Cotton tartan lining Detachable hood

Corduroy trim

2 Hand-warmer pockets

2 Bellows Patch pockets

2 Way zipper

Elasticated storm cuffs



Navy



Brown



Green







Green





Chestnut

Carame