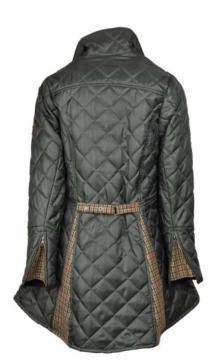

# **W12** Newbury Quilted Wax Gilet

Sizes: 8(XS)-18(XXL)
4oz Waxed cotton
100% Cotton quilted
tartan lining
Corduroy trim
2 Way zipper
Adjustable side tabs
2 Way bellow patch pockets

Sand

Dark Olive

Dark Beige