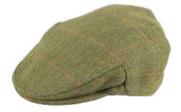

#### HW20 Walker Tweed Flat Cap

Sizes: S-XXL 100% Wool 100% Polyester lining

#### HW32 Tweed Flat Cap

60% Wool / 40% Mixed Fibres 100% Polyester lining

Sizes: S-XXL

#### **HW35 Hunter Tweed** Flat Cap

Sizes: S-XXL 100% Wool 100% Polyester lining