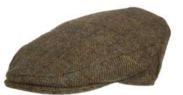

#### HW20 Walker Tweed Flat Cap

Sizes: S-XXL 100% Wool 100% Polyester lining

#### HW32 Tweed Flat Cap

60% Wool / 40% Mixed Fibres 100% Polyester lining

Sizes: S-XXL

#### **HW35 Hunter Tweed** Flat Cap

Sizes: S-XXL 100% Wool 100% Polyester lining