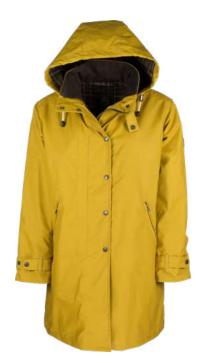

# **W236** Hooded Katrina Discovery

Sizes: 8(XS)-18(XXL) 100% Cotton outer Poly/Viscose paisley lining Hood with drawstring Adjustable tabs on back Moleskin trim 2 way zipper Zipped Cuffs

Mustard