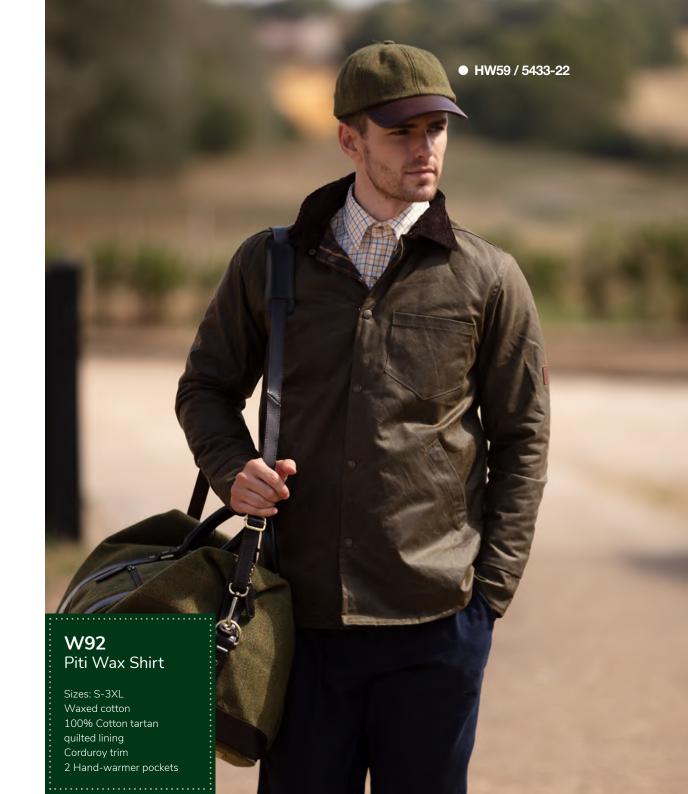

ue
100% Cotton tartan lining
Zipped poacher pocket
Detachable hood
Corduroy trim
2 Hand-warmer pockets
2 Bellows pockets
2 way zipper
Throat tab
Elasticated storm cuffs









Poacher Pocket







Brown



Dark Olive



Inner Jacket

# W21 Bray 3 in 1 Wax Jacket

Sizes: S-3XL 6oz Waxed cotton 100% Cotton tartan lining Hood with drawstring Drawstring waist Corduroy trim 2-way zipper Adjustable cuffs Throat tab Double vents Zipped map pocket

Inner Jacket: 100% Polyester







# **W05** Kingsbridge Wax Jacket

Sizes: S-5XL

8oz Waxed cotton antique
100% Cotton tartan
quilted lining
Corduroy trim
2 Hand-warmer pockets
2 Patch below pockets
2 Way antique brass zipper
Detachable throat tab
Adjustable cuffs





Gold Chestnut





Sand









Gold

Navy



Caramel





Navy



Dark Olive



# W17 Quilted Kensington Gilet

Sizes: S-3XL 4oz Quilted waxed cotton 100% Cotton tartan lining Corduroy trim 2 Way bellows pockets Adjustable side tabs







Olive

Sand

Navy

# W62 Gamekeeper Wax Gilet

Sizes: S-3XL 8oz Waxed cotton Zipped poacher pocket 100% Cotton quilted tartan lining Corduroy trim 2 Hand-warmer pockets 2 Bellows patch pockets 2 Way zipper Adjustable side tabs



Dark Olive







Poacher Pocket









Brown

Green





Navy

Sandstone



Dark Olive

#### W70 Deluxe Wax Cape

Sizes: S-3XL 8oz Waxed cotton Fully lined Detachable cape Detachable hood 100% Cotton tartan lining upper 100% Nylon lining lower Corduroy trim Throat tab 2 Hand-warmer pockets 2 Patch pockets 2 Way zipper Drawstring waist Leg straps Adjustable cuffs









Sage (5433/21)

Lovat (5433/22)