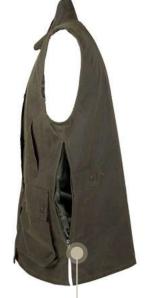

# **W12** Newbury Quilted Wax Gilet

Sizes: 8(XS)-18(XXL)
4oz Waxed cotton
100% Cotton quilted
tartan lining
Corduroy trim
2 Way zipper
Adjustable side tabs
2 Way bellow patch pockets

Sand

Dark Olive

Dark Beige