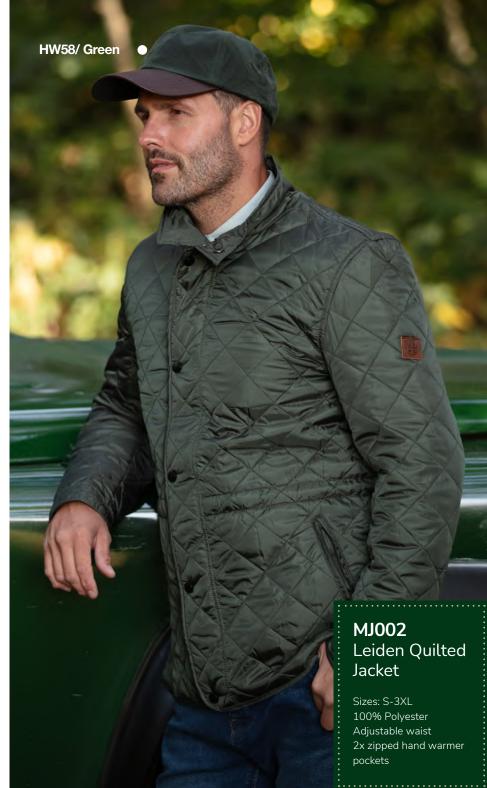

ts Pocket stay straps

Storm cuffs



Dark Green (5907/51)

## **W53**Brampton Tweed Gilet

Sizes: S-3XL 60% Wool/40% Mixed fibres 100% Polyester quilted lining Moleskin collar 2 Way brass zipper 2 Way bellows pockets 2 Hand-warmer pockets Pocket stay straps

Leather trim on pockets



Sage (5433/21)



Lovat (5433/22)



Dark Green (5907/51)







Green Check

#### MT11 Braemar Tweed Smock

Sizes: S-3XL 100% Wool / Teflon coated 100% Polyester quilted lining Alcantara trim Kangaroo pocket Large zipped pouch pocket Drawstring hem



Wheat







Sizes: S-3XL 100% Wool / Teflon coated 100% Satin quilted lining Alcantara trim Breathable and waterproof taped seams drop liner 2 Way brass zipper 2 Bellows pockets 2 Hand-warmer pockets Pocket stay straps





Wheat



















Navy















Olive







Navy







Navy







Navy / Tan



MJ005 Keswick Jacket

Sizes: S-3XL 100% Polyester



#### MF101 Mens 1/2 Zip Fleece

Sizes: S-3XL 100% Polyester anti-pill fleece 320 Grams Zipped pockets Drawstring hem



# **MF104**Mens Bonded Fleece Gilet

Sizes: S-3XL 100% Polyester anti-pill fleece 350 Grams Zipped pockets Drawstring hem



Green







Navy















Green Navy





#### MF105 Mens Bonded Jacket

Sizes: S-3XL 100% Polyester anti-pill fleece 350 Grams Zipped pockets Drawstring hem



#### MF106 Mens Padded Fleece Jacket

Sizes: S-3XL 100% Polyester anti-pill fleece Polyester quilted lining 320 Grams Zipped pockets Drawstring hem



Green









Navy





Navy





## **SH1**Mens Tattersall Shirt

Sizes: S-4XL 50% Cotton 50% Polyester Yarn dyed Breast