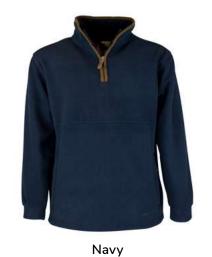

#### MF101 Mens 1/2 Zip Fleece

Sizes: S-3XL 100% Polyester anti-pill fleece 320 Grams Zipped pockets Drawstring hem

Navy