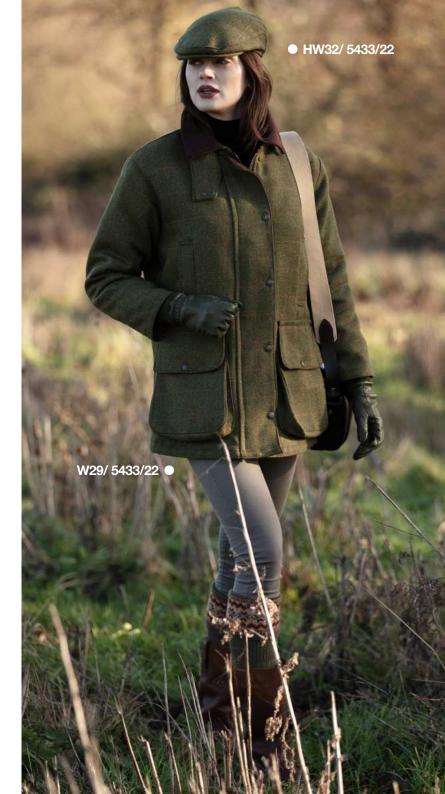

## **W29** Ladies Brampton Tweed Coat

Sizes: 8(XS)-18(XXL)
60% Wool/40% Mixed fibres
100% Polyester
quilted lining
Moleskin trim collar
2 Way brass zipper
2 Bellows pockets
2 Hand-warmer pockets
Storm cuffs

Lovat (5433/22)

Sage (5433/21)