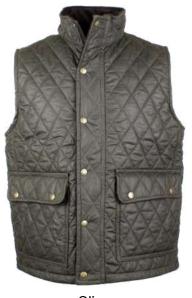

# **W12** Newbury Quilted Wax Gilet

Sizes: 8(XS)-18(XXL)
4oz Waxed cotton
100% Cotton quilted
tartan lining
Corduroy trim
2 Way zipper
Adjustable side tabs
2 Way bellow patch pockets

Sand

Dark Olive

Dark Beige