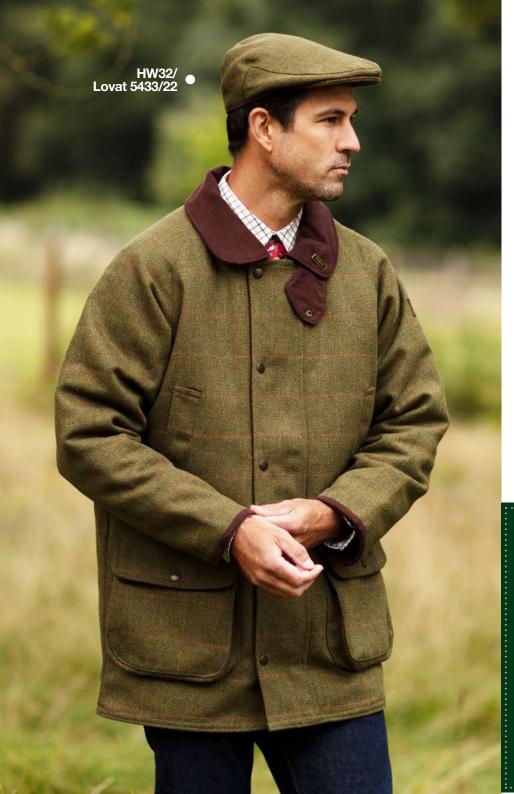

#### W37 Brampton Tweed Jacket

Sizes: S-3XL 60% Wool/40% Mixed Fibres 100% Polyester quilted lining Moleskin trim to cuffs and collar Breathable and waterproof taped seams drop liner 2 Way brass zipper

- 2 Bellows pockets
- 2 Hand-warmer pockets Pocket stay straps

Storm cuffs

Dark Green (5907/51)