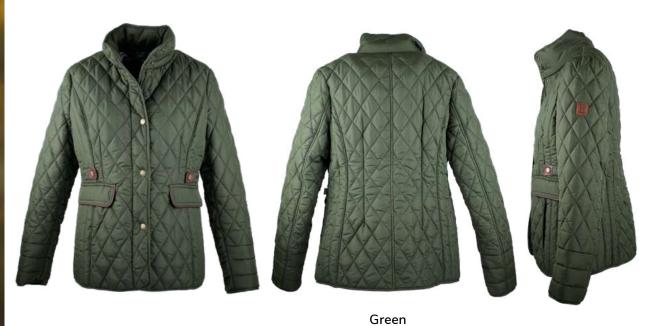

# W15 Ladies Roxy Quilted Jacket

Sizes: 8(XS)-18(XXL) 100% Polyester 100% Cotton lined Adjustable tab on back 100% Cotton moleskin trim 100% Wool tweed trim 2-way zipper Zipped cuffs

Green