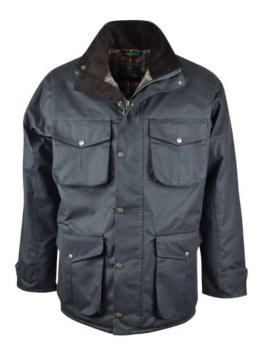

# **W24** Countrygirl Wax Jacket

Sizes: 8(XS)-22(4XL)
Waxed cotton
100% Cotton tartan lining
Detachable hood
Corduroy trim
2 way zipper

2 Hand-warmer pockets 2 Bellows pockets

Elasticated storm cuffs

Brown

Navy