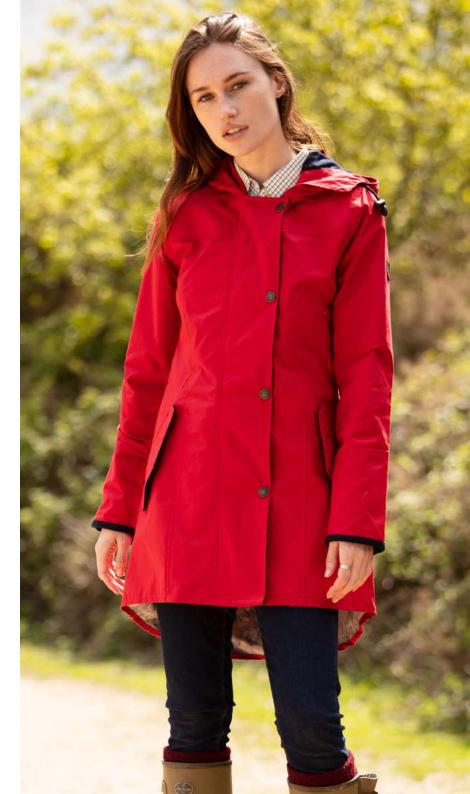

# **W99**Burley Discovery

Double vent

Sizes: 8(XS)-18(XXL) 100% Cotton outer 100% Cotton tartan lining Detachable hood Moleskin collar 2-way zipper 2 Hand-warmer pockets 2 Bellows pockets

Khaki Navy

Red

Mustard