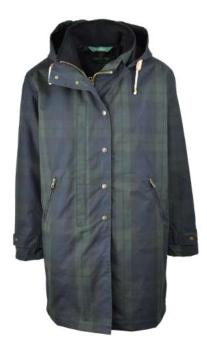

# W39 Ladies Washwax Hooded Katrina

Sizes: 8(XS)-18(XXL)
100% Yarn dyed washable
waxed cotton
100% Cotton lined
Hood with drawstring
Adjustable tabs on back
Moleskin trim
2-way zipper
Zipped cuffs

Prince of Wales Check

Blackwatch