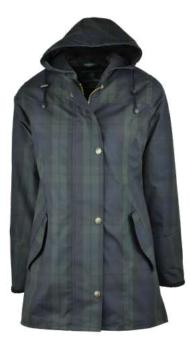

# **W77**Ladies Tartan Washwax Brighton Parka

100% Yarn dyed washable waxed cotton 100% Cotton lining Hood with drawstring Moleskin collar 2-Way zipper Zipped pockets Adjustable cuffs

Prince of Wales Check

Blackwatch