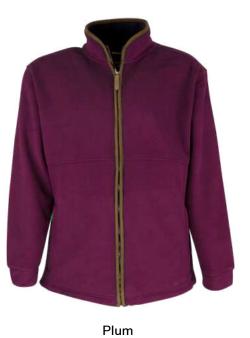

# **MF104**Mens Bonded Fleece Gilet

Sizes: S-3XL 100% Polyester anti-pill fleece 350 Grams Zipped pockets Drawstring hem

Green

Navy

Green Navy