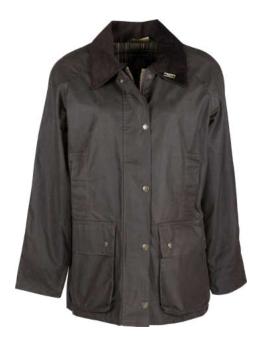

## W01 Countryman Wax Jacket

Sizes: S-5XL Waxed cotton 100% Cotton tartan lining Detachable hood

Corduroy trim

2 Hand-warmer pockets

2 Bellows Patch pockets

2 Way zipper

Elasticated storm cuffs

Navy

Brown

Green

Green

Chestnut

Caramel