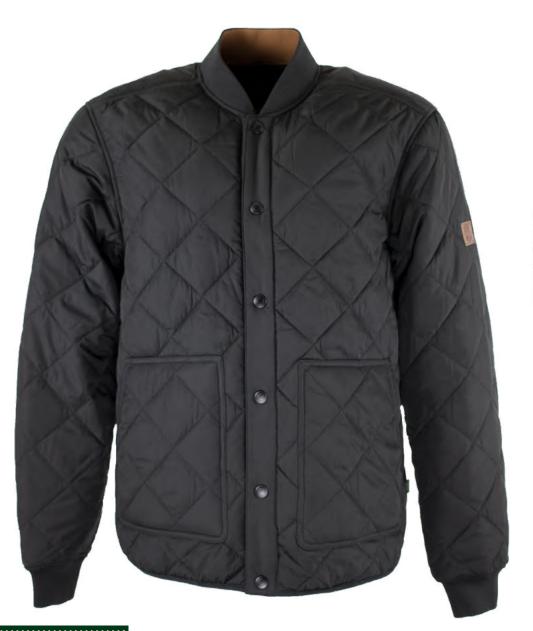

Dark Olive

Sizes: 8(XS)-18(XXL)
Waxed yarn dyed cotton
100% Cotton lined
Moleskin trim
2-way zipper
2 Adjustable rear tabs
Buckle throat tabs
Zipped cuffs

Blackwatch

Green

Brown

W218

Wax Jacket

Sizes: 8(XS)-22(4XL) 6oz Waxed cotton