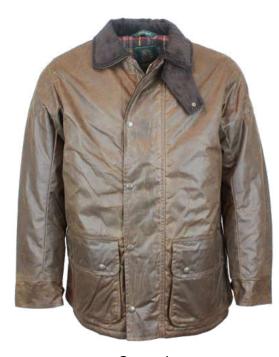

# **W05** Kingsbridge Wax Jacket

Sizes: S-5XL

8oz Waxed cotton antique
100% Cotton tartan
quilted lining
Corduroy trim
2 Hand-warmer pockets
2 Patch below pockets
2 Way antique brass zipper
Detachable throat tab
Adjustable cuffs