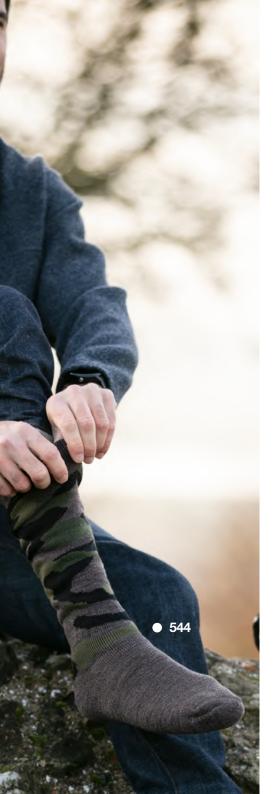

# 544 Mens Knee High Camouflage Socks (2 pack)

Sizes: 39/42, 43/46 54% Acrylic 20% Polyamide 26% Wool