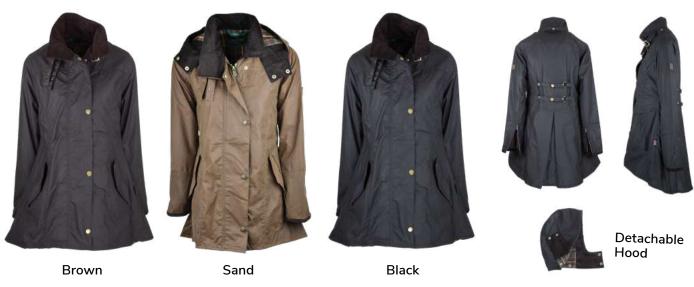

# **W09**Padded Countrygirl Wax Jacket

Sizes: 8(XS)-18(XXL)
Waxed cotton
100% Cotton quilted
tartan lining
Detachable hood
Corduroy trim
2 Hand-warmer pockets
2 Bellows patch pockets
2 Way zipper
Storm Cuffs