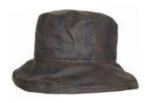

#### **HW01** Felt Wool Hat

Sizes: 55cm - 61cm 100% Wool Water repellent Crushable