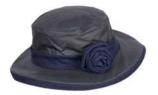

#### **HW21** Rose Wax Hat

Sizes: XS/S, M/L, XL/XXL 6oz Waxed cotton 100% Cotton lining