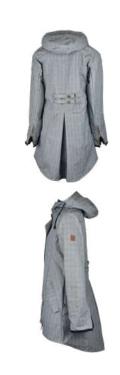

# W21 Bray 3 in 1 Wax Jacket

Sizes: S-3XL 6oz Waxed cotton 100% Cotton tartan lining Hood with drawstring Drawstring waist Corduroy trim 2-way zipper Adjustable cuffs Throat tab Double vents Zipped map pocket

Inner Jacket: 100% Polyester