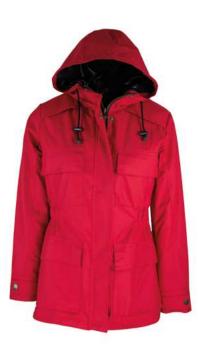

# **W08** Brighton Parka

Sizes: 8(XS)-18(XXL) 100% Washable waxed cotton 100% Cotton tartan lining Hood with drawstring Moleskin collar 2-Way zipper Zipped pockets Adjustable cuffs

Mustard

Dark Olive

Navy