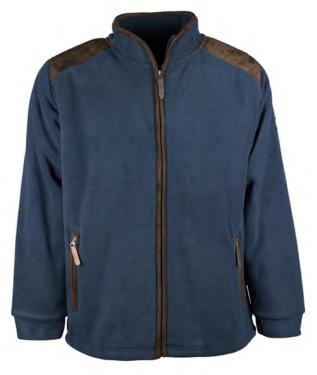

#### MF101 Mens 1/2 Zip Fleece

Sizes: S-3XL 100% Polyester anti-pill fleece 320 Grams Zipped pockets Drawstring hem