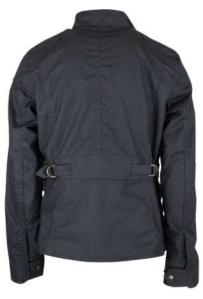

## W01 Countryman Wax Jacket

Sizes: S-5XL Waxed cotton 100% Cotton tartan lining Detachable hood

Corduroy trim

2 Hand-warmer pockets

2 Bellows Patch pockets

2 Way zipper

Elasticated storm cuffs

Navy

Brown

Green

Green

Chestnut

Caramel