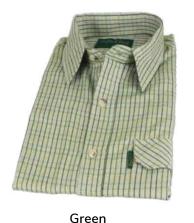

## **SH1**Mens Tattersall Shirt

Sizes: S-4XL 50% Cotton 50% Polyester Yarn dyed Breast pocket with buttoned flap