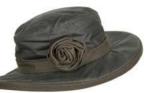

#### **HW21** Rose Wax Hat

Sizes: XS/S, M/L, XL/XXL 6oz Waxed cotton 100% Cotton lining