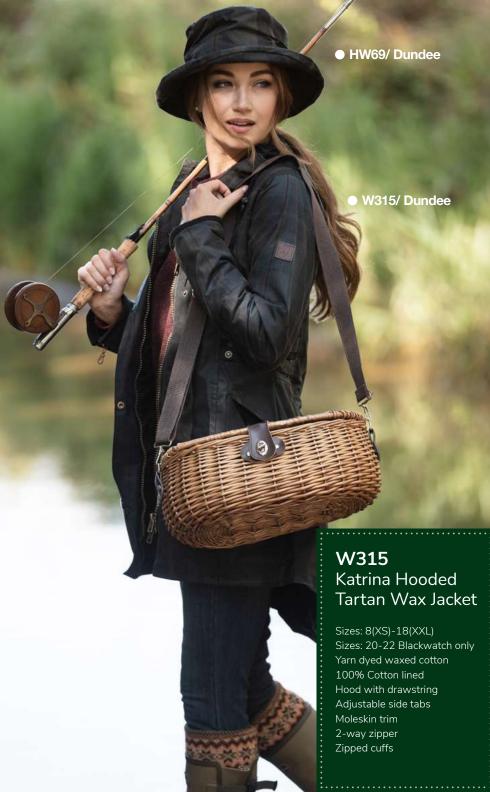

# W39 Ladies Washwax Hooded Katrina

Sizes: 8(XS)-18(XXL)
100% Yarn dyed washable
waxed cotton
100% Cotton lined
Hood with drawstring
Adjustable tabs on back
Moleskin trim
2-way zipper
Zipped cuffs

Prince of Wales Check