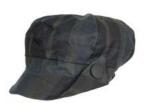

**Green Check** 

**Brown** 

**HW92** 

Sizes: S-XXL 100% Wool

Cap

Harris Tweed

100% Polyester lining

Patchwork Flat