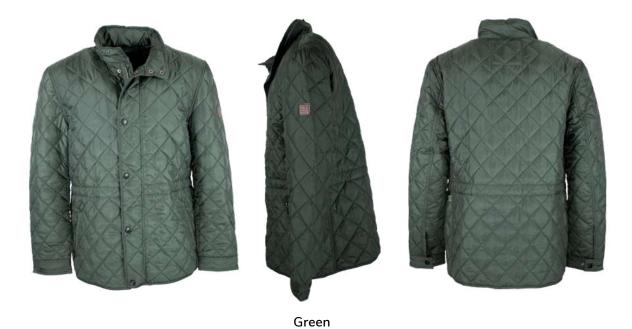

kets Pocket stay straps

Storm cuffs



Dark Green (5907/51)

## **W53**Brampton Tweed Gilet

Sizes: S-3XL 60% Wool/40% Mixed fibres 100% Polyester quilted lining Moleskin collar 2 Way brass zipper 2 Way bellows pockets 2 Hand-warmer pockets Pocket stay straps

Leather trim on pockets



Sage (5433/21)



Lovat (5433/22)



Dark Green (5907/51)







Green Check

#### MT11 Braemar Tweed Smock

Sizes: S-3XL 100% Wool / Teflon coated 100% Polyester quilted lining Alcantara trim Kangaroo pocket Large zipped pouch pocket Drawstring hem



Wheat







Sizes: S-3XL 100% Wool / Teflon coated 100% Satin quilted lining Alcantara trim Breathable and waterproof taped seams drop liner 2 Way brass zipper 2 Bellows pockets 2 Hand-warmer pockets Pocket stay straps





Wheat



















Navy















Olive







Navy







Navy







Navy / Tan



MJ005 Keswick Jacket

Sizes: S-3XL 100% Polyester



#### MF101 Mens 1/2 Zip Fleece

Sizes: S-3XL 100% Polyester anti-pill fleece 320 Grams Zipped pockets Drawstring hem



# **MF104**Mens Bonded Fleece Gilet

Sizes: S-3XL 100% Polyester anti-pill fleece 350 Grams Zipped pockets Drawstring hem



Green







Navy















Green Navy





#### MF105 Mens Bonded Jacket

Sizes: S-3XL 100% Polyester anti-pill fleece 350 Grams Zipped pockets Drawstring hem



#### MF106 Mens Padded Fleece Jacket

Sizes: S-3XL 100% Polyester anti-pill fleece Polyester quilted lining 320 Grams Zipped pockets Drawstring hem



Green









Navy





Navy





## **SH1**Mens Tattersall Shirt

Sizes: S-4XL 50% Cotton 50% Polyester Yarn dyed Brea