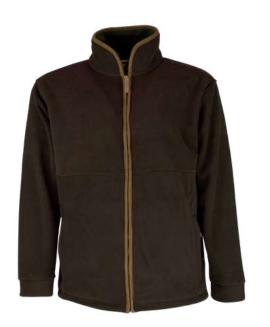

#### MF105 Mens Bonded Jacket

Sizes: S-3XL 100% Polyester anti-pill fleece 350 Grams Zipped pockets Drawstring hem