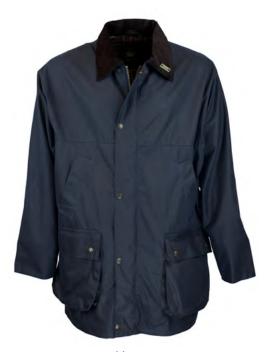

## W01 Countryman Wax Jacket

Sizes: S-5XL Waxed cotton 100% Cotton tartan lining Detachable hood

Corduroy trim

2 Hand-warmer pockets

2 Bellows Patch pockets

2 Way zipper

Elasticated storm cuffs

Navy

Brown

Green

Green

Chestnut

Caramel