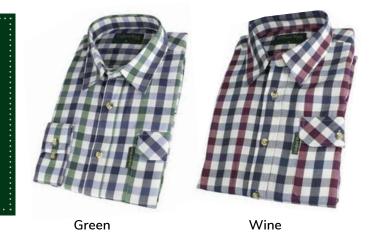

#### LCS201 Ladies London Tattersall Shirt

Sizes: 8-20 100% Cotton Yarn dyed

MCS201 Mens London Tattersall Shirt

Sizes: S-4XL 100% Cotton Yarn dyed Button down collar Breast pocket

MCS203 Bern Check Shirt

Sizes: S-4XL 100% Cotton Yarn dyed Button down collar Breast pocket

MCS204
Metz Check
Shirt

Sizes: S-4XL
100% Cotton
Yarn dyed
Button down collar
Breast pocket

#### MCS205 Ghent Check Shirt

Sizes: S-4XL 100% Cotton Yarn dyed Button down collar Breast pocket

Navy / Red

#### MCS206 Essen Check Shirt

Sizes: S-4XL 100% Cotton Yarn dyed Button down collar Breast pocket

Black / Brown

#### MCS207 Arlon Check Shirt

Sizes: S-4XL 100% Cotton Yarn dyed Button down collar Breast pocket

Red / Orange