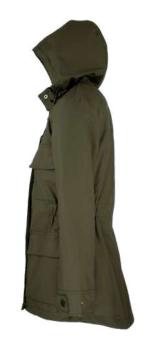

# **W08** Brighton Parka

Sizes: 8(XS)-18(XXL) 100% Washable waxed cotton 100% Cotton tartan lining Hood with drawstring Moleskin collar 2-Way zipper Zipped pockets Adjustable cuffs

Mustard

Dark Olive

Navy