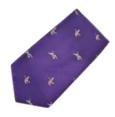

#### **GT9** Woven Silk Tie Pheasant

100% Silk

## **GT8**Woven Silk Tie 2 Ducks

100% Silk

Navy

Navy

Navy

Navy

Navy

Gold