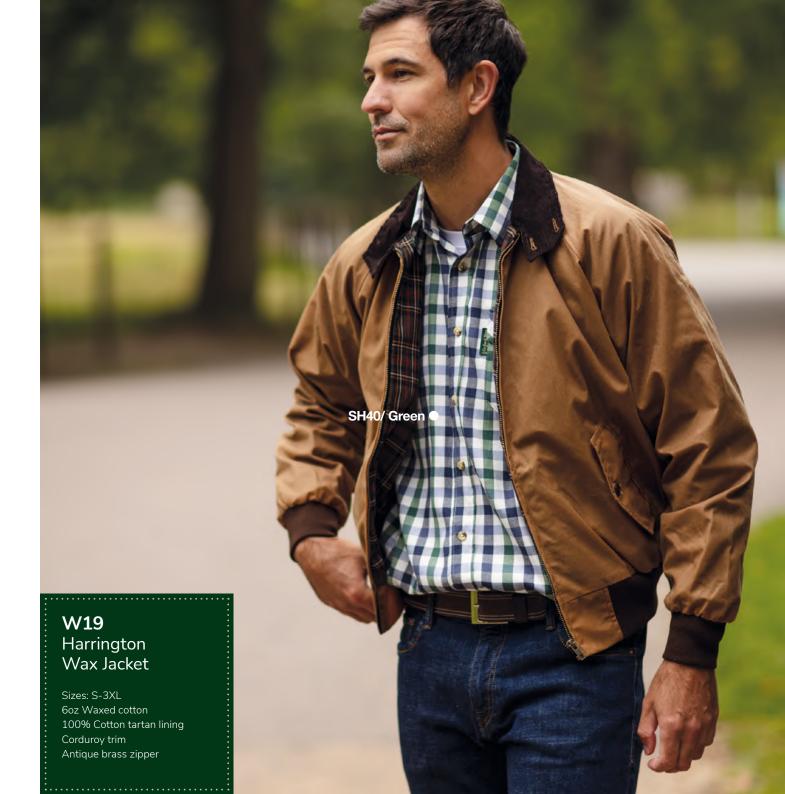

Wheat

Navy

Olive

Navy

Navy

Navy / Tan

MJ005 Keswick Jacket

Sizes: S-3XL 100% Polyester