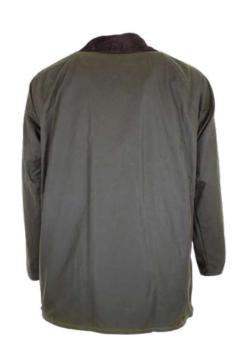

# **W24** Countrygirl Wax Jacket

Sizes: 8(XS)-22(4XL)
Waxed cotton
100% Cotton tartan lining
Detachable hood
Corduroy trim
2 way zipper

2 Hand-warmer pockets 2 Bellows pockets

Elasticated storm cuffs

Brown

Green