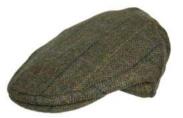

#### HW20 Walker Tweed Flat Cap

Sizes: S-XXL 100% Wool 100% Polyester lining

#### HW32 Tweed Flat Cap

60% Wool / 40% Mixed Fibres 100% Polyester lining

Sizes: S-XXL

#### **HW35 Hunter Tweed** Flat Cap

Sizes: S-XXL 100% Wool 100% Polyester lining