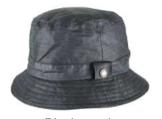

#### **HW21** Rose Wax Hat

Sizes: XS/S, M/L, XL/XXL 6oz Waxed cotton 100% Cotton lining