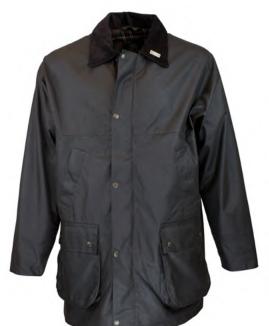

Dark Olive

Sizes: 8(XS)-18(XXL)
Waxed yarn dyed cotton
100% Cotton lined
Moleskin trim
2-way zipper
2 Adjustable rear tabs
Buckle throat tabs
Zipped cuffs

Blackwatch

Green

Brown

W218

Wax Jacket

Sizes: 8(XS)-22(4XL) 6oz Waxed cotton