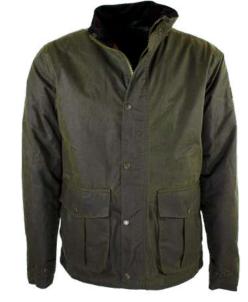

Dark Olive

Sizes: 8(XS)-18(XXL)
Waxed yarn dyed cotton
100% Cotton lined
Moleskin trim
2-way zipper
2 Adjustable rear tabs
Buckle throat tabs
Zipped cuffs

Blackwatch

Green

Brown

W218

Wax Jacket

Sizes: 8(XS)-22(4XL) 6oz Waxed cotton