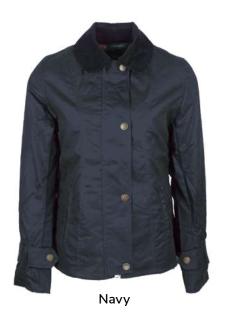

Dark Olive

Sizes: 8(XS)-18(XXL)
Waxed yarn dyed cotton
100% Cotton lined
Moleskin trim
2-way zipper
2 Adjustable rear tabs
Buckle throat tabs
Zipped cuffs

Blackwatch

Green

Brown

W218

Wax Jacket

Sizes: 8(XS)-22(4XL) 6oz Waxed cotton