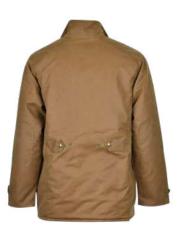

### **W40** Men's Hamilton Coat

Sizes: S-3XL 60% Wool/40% Mixed Fibres 100% Polyester quilted lining Moleskin trim to cuffs and collar

- 2 Way brass zipper
- 2 Bellows pockets
- 2 Hand-warmer pockets Pocket stay straps

Storm cuffs