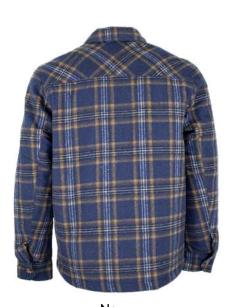

# **W99**Burley Discovery

Double vent

Sizes: 8(XS)-18(XXL) 100% Cotton outer 100% Cotton tartan lining Detachable hood Moleskin collar 2-way zipper 2 Hand-warmer pockets 2 Bellows pockets

Khaki Navy

Red

Mustard