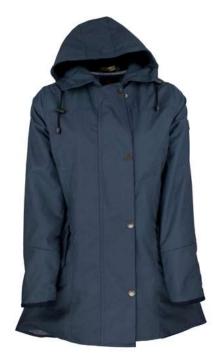

# **W99**Burley Discovery

Double vent

Sizes: 8(XS)-18(XXL) 100% Cotton outer 100% Cotton tartan lining Detachable hood Moleskin collar 2-way zipper 2 Hand-warmer pockets 2 Bellows pockets

Khaki Navy

Red

Mustard