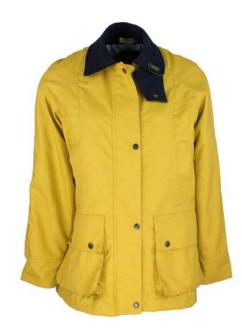

# **W08** Brighton Parka

Sizes: 8(XS)-18(XXL) 100% Washable waxed cotton 100% Cotton tartan lining Hood with drawstring Moleskin collar 2-Way zipper Zipped pockets Adjustable cuffs

Mustard

Dark Olive

Navy