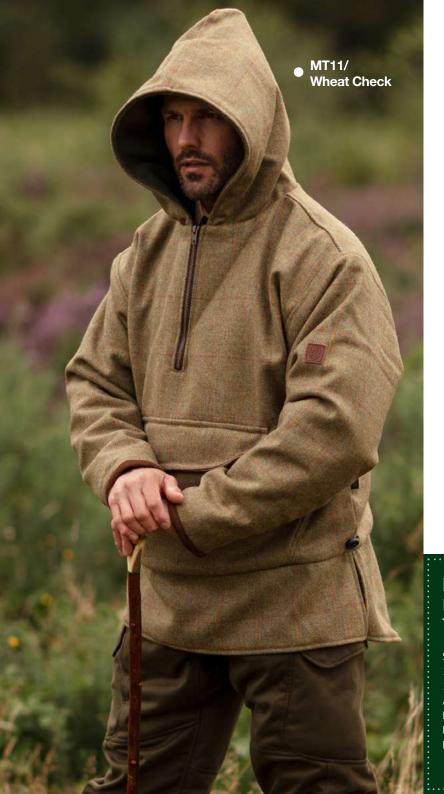

#### MT11 Braemar Tweed Smock

Sizes: S-3XL 100% Wool / Teflon coated 100% Polyester quilted lining Alcantara trim Kangaroo pocket Large zipped pouch pocket Drawstring hem

Wheat

Sizes: S-3XL 100% Wool / Teflon coated 100% Satin quilted lining Alcantara trim Breathable and waterproof taped seams drop liner 2 Way brass zipper 2 Bellows pockets 2 Hand-warmer pockets Pocket stay straps

Wheat

Navy

Olive

Navy

Navy

Navy / Tan

MJ005 Keswick Jacket

Sizes: S-3XL 100% Polyester