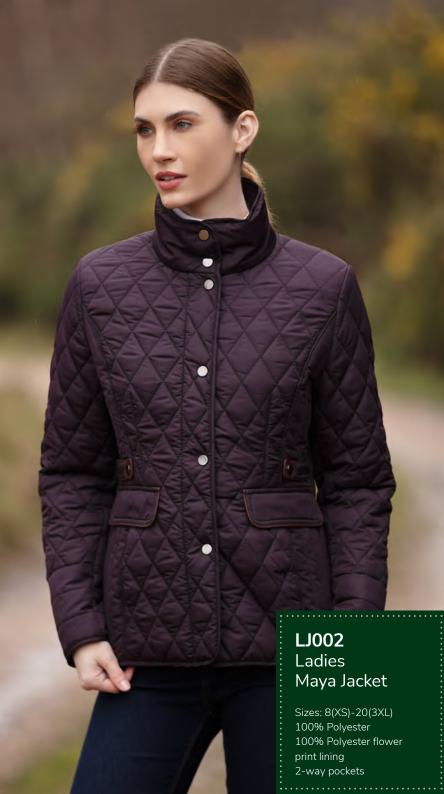

# W15 Ladies Roxy Quilted Jacket

Sizes: 8(XS)-18(XXL) 100% Polyester 100% Cotton lined Adjustable tab on back 100% Cotton moleskin trim 100% Wool tweed trim 2-way zipper Zipped cuffs

Green