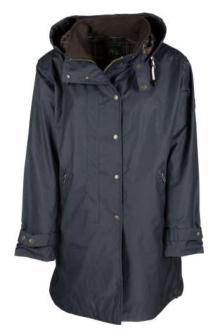

# **W99**Burley Discovery

Double vent

Sizes: 8(XS)-18(XXL) 100% Cotton outer 100% Cotton tartan lining Detachable hood Moleskin collar 2-way zipper 2 Hand-warmer pockets 2 Bellows pockets

Khaki Navy

Red

Mustard