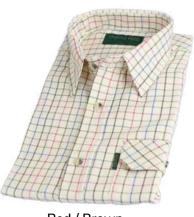

#### MCS205 Ghent Check Shirt

Sizes: S-4XL 100% Cotton Yarn dyed Button down collar Breast pocket

Navy / Red