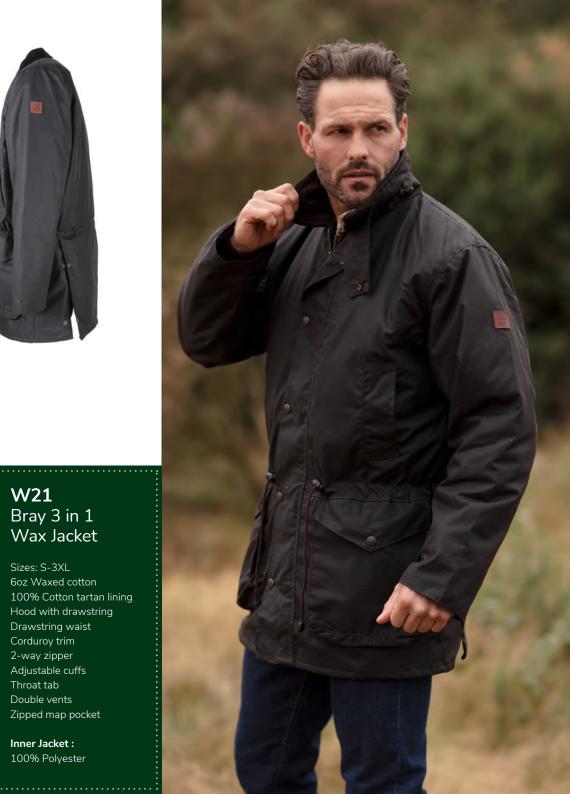

# W21 Bray 3 in 1 Wax Jacket

Sizes: S-3XL 6oz Waxed cotton 100% Cotton tartan lining Hood with drawstring Drawstring waist Corduroy trim 2-way zipper Adjustable cuffs Throat tab Double vents Zipped map pocket

Inner Jacket: 100% Polyester