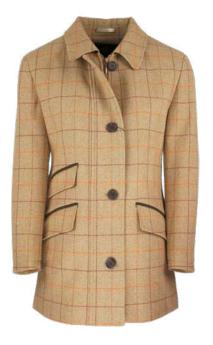

# LTW02 Ladies Tailored Tweed Jacket

Sizes: 8(XS)-22(4XL) 100% Wool 100& Satin lined 2-Way brass zipper