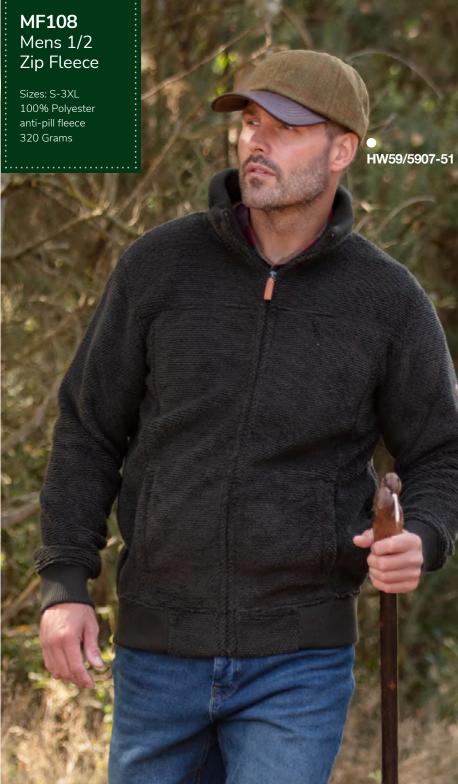

#### MF101 Mens 1/2 Zip Fleece

Sizes: S-3XL 100% Polyester anti-pill fleece 320 Grams Zipped pockets Drawstring hem