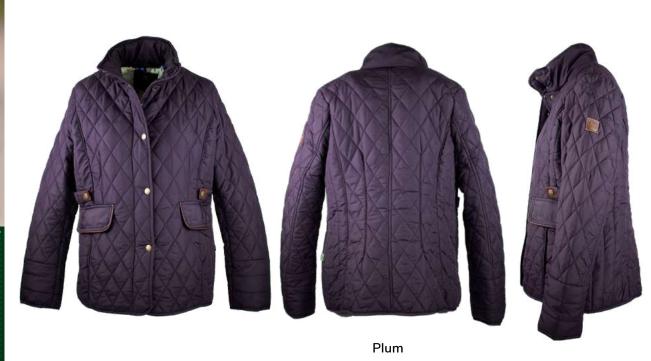

trim
1-way brass zipper
Adjustable back tabs
2 Zipped hand-warmer
pockets
Adjustable cuffs
Double vents

















# **W24** Countrygirl Wax Jacket

Sizes: 8(XS)-22(4XL)
Waxed cotton
100% Cotton tartan lining
Detachable hood
Corduroy trim
2 way zipper

2 Hand-warmer pockets 2 Bellows pockets

Elasticated storm cuffs



Brown







Green









# W15 Ladies Roxy Quilted Jacket

Sizes: 8(XS)-18(XXL) 100% Polyester 100% Cotton lined Adjustable tab on back 100% Cotton moleskin trim 100% Wool tweed trim 2-way zipper Zipped cuffs



Green









# **W12** Newbury Quilted Wax Gilet

Sizes: 8(XS)-18(XXL)
4oz Waxed cotton
100% Cotton quilted
tartan lining
Corduroy trim
2 Way zipper
Adjustable side tabs
2 Way bellow patch pockets



Sand







Dark Olive



Dark Beige



Navy



























### **W40** Men's Hamilton Coat

Sizes: S-3XL 60% Wool/40% Mixed Fibres 100% Polyester quilted lining Moleskin trim to cuffs and collar

- 2 Way brass zipper
- 2 Bellows pockets
- 2 Hand-warmer pockets Pocket stay straps

Storm cuffs

# **W18**Knightsbridge Padded Jacket

Sizes: 8(XS)-18(XXL) 100% Washable waxed cotton 100% Cotton tartan quilted lining Corduroy trim 2 Way bellows pocket 2 Way zipper Adjustable cuffs Detachable throat tab



Mustard







Sand



Dark Olive



Navy





## W01 Countryman Wax Jacket

Sizes: S-5XL Waxed cotton 100% Cotton tartan lining Detachable hood

Corduroy trim

2 Hand-warmer pockets

2 Bellows Patch pockets

2 Way zipper

Elasticated storm cuffs



Navy



Brown



Green







Green





Chestnut

Caramel



### W14 Countryman Padded W