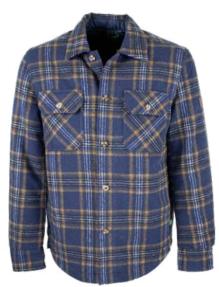

#### SH27 Mens York Check Shirt

Sizes: S-3XL 50% Cotton 50% Polyester Yarn dyed Breast pocket with buttoned flap

E

#### SH40 Men's York Check Shirt

Sizes: S-3XL 50% Cotton/ 50% Polyester Yarn dyed Breast pocket with buttoned flap