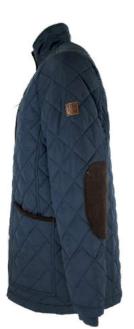

Dark Olive

Sizes: 8(XS)-18(XXL)
Waxed yarn dyed cotton
100% Cotton lined
Moleskin trim
2-way zipper
2 Adjustable rear tabs
Buckle throat tabs
Zipped cuffs

Blackwatch

Green

Brown

W218

Wax Jacket

Sizes: 8(XS)-22(4XL) 6oz Waxed cotton