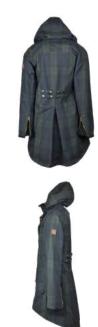

# **W77**Ladies Tartan Washwax Brighton Parka

100% Yarn dyed washable waxed cotton 100% Cotton lining Hood with drawstring Moleskin collar 2-Way zipper Zipped pockets Adjustable cuffs

Prince of Wales Check

Blackwatch