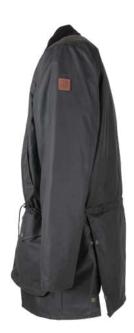

## W01 Countryman Wax Jacket

Sizes: S-5XL Waxed cotton 100% Cotton tartan lining Detachable hood

Corduroy trim

2 Hand-warmer pockets

2 Bellows Patch pockets

2 Way zipper

Elasticated storm cuffs

Navy