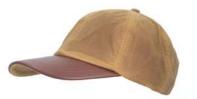

#### **HW95** Tartan Wax Bush Hat

Sizes: S-XL Waxed yarn dyed cotton 100% Cotton lining **HW58** Leather Peak Wax Baseball Cap

One Size
Waxed cotton / Leather

Brown

Green

Navy

Dundee

Blackwatch