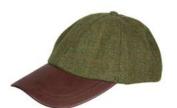

#### **HW59** Tweed/Leather Peak Baseball Cap

One Size 60% Wool/ 40% Mixed Fibres 100% Leather

**Green Check** 

**Brown Check** 

Lovat 5433/22

Sage 5433/21

Dark Green 5907/51

Wheat