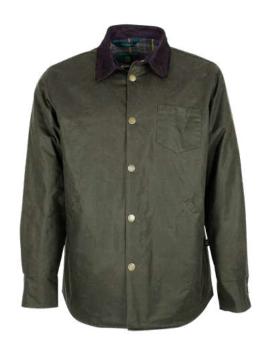

Dark Olive

Sizes: 8(XS)-18(XXL)
Waxed yarn dyed cotton
100% Cotton lined
Moleskin trim
2-way zipper
2 Adjustable rear tabs
Buckle throat tabs
Zipped cuffs

Blackwatch

Green

Brown

W218

Wax Jacket

Sizes: 8(XS)-22(4XL) 6oz Waxed cotton