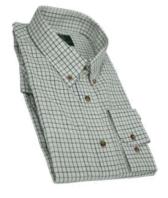

#### LCS201 Ladies London Tattersall Shirt

Sizes: 8-20 100% Cotton Yarn dyed

MCS201 Mens London Tattersall Shirt

Sizes: S-4XL 100% Cotton Yarn dyed Button down collar Breast pocket

MCS203 Bern Check Shirt

Sizes: S-4XL 100% Cotton Yarn dyed Button down collar Breast pocket

MCS204
Metz Check
Shirt

Sizes: S-4XL
100% Cotton
Yarn dyed
Button down collar
Breast pocket