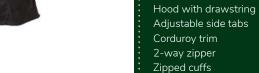

# W39 Ladies Washwax Hooded Katrina

Sizes: 8(XS)-18(XXL)
100% Yarn dyed washable
waxed cotton
100% Cotton lined
Hood with drawstring
Adjustable tabs on back
Moleskin trim
2-way zipper
Zipped cuffs

Prince of Wales Check