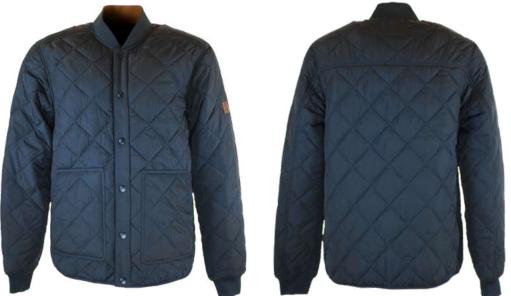

Dark Olive

Sizes: 8(XS)-18(XXL)
Waxed yarn dyed cotton
100% Cotton lined
Moleskin trim
2-way zipper
2 Adjustable rear tabs
Buckle throat tabs
Zipped cuffs

Blackwatch

Green

Brown

W218

Wax Jacket

Sizes: 8(XS)-22(4XL) 6oz Waxed cotton