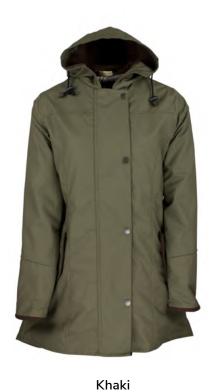

# **W99**Burley Discovery

Double vent

Sizes: 8(XS)-18(XXL) 100% Cotton outer 100% Cotton tartan lining Detachable hood Moleskin collar 2-way zipper 2 Hand-warmer pockets 2 Bellows pockets

Khaki Navy

Red

Mustard