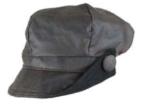

**Green Check** 

**Brown** 

**HW92** 

Sizes: S-XXL 100% Wool

Cap

Harris Tweed

100% Polyester lining

Patchwork Flat