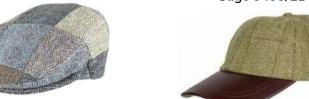

**Green Check** 

**Brown** 

**HW92** 

Sizes: S-XXL 100% Wool

Cap

Harris Tweed

100% Polyester lining

Patchwork Flat