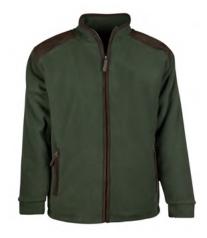

# **MF104**Mens Bonded Fleece Gilet

Sizes: S-3XL 100% Polyester anti-pill fleece 350 Grams Zipped pockets Drawstring hem

Green

Navy

Green Navy

#### MF105 Mens Bonded Jacket

Sizes: S-3XL 100% Polyester anti-pill fleece 350 Grams Zipped pockets Drawstring hem

#### MF106 Mens Padded Fleece Jacket

Sizes: S-3XL 100% Polyester anti-pill fleece Polyester quilted lining 320 Grams Zipped pockets Drawstring hem

Green

Navy

Navy