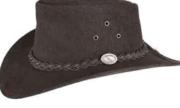

#### HW04/HW08 Leather Cowboy Hat

Sizes: XS-XXL 100% Leather cowhide Chin strap