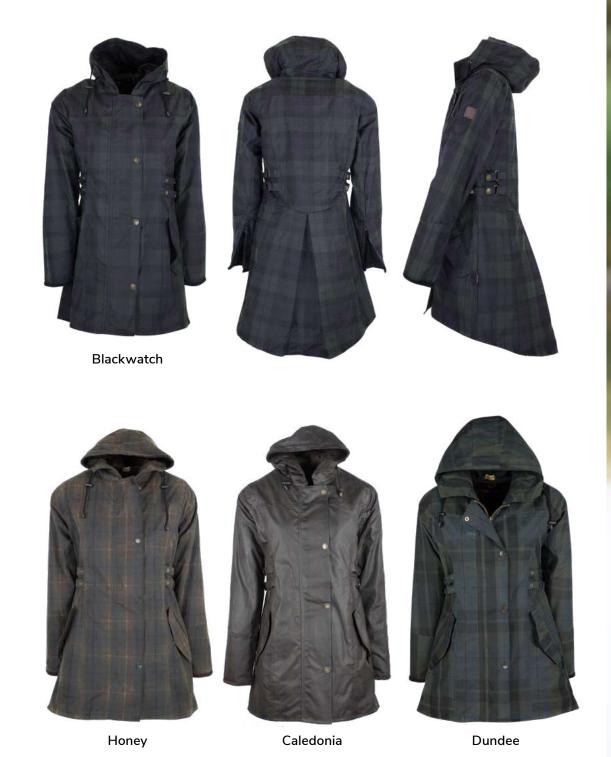

# W39 Ladies Washwax Hooded Katrina

Sizes: 8(XS)-18(XXL)
100% Yarn dyed washable
waxed cotton
100% Cotton lined
Hood with drawstring
Adjustable tabs on back
Moleskin trim
2-way zipper
Zipped cuffs

Prince of Wales Check

Blackwatch

# **W77**Ladies Tartan Washwax Brighton Parka

100% Yarn dyed washable waxed cotton 100% Cotton lining Hood with drawstring Moleskin collar 2-Way zipper Zipped pockets Adjustable cuffs

Prince of Wales Check