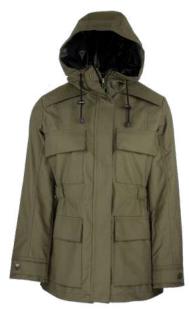

# **W18**Knightsbridge Padded Jacket

Sizes: 8(XS)-18(XXL) 100% Washable waxed cotton 100% Cotton tartan quilted lining Corduroy trim 2 Way bellows pocket 2 Way zipper Adjustable cuffs Detachable throat tab