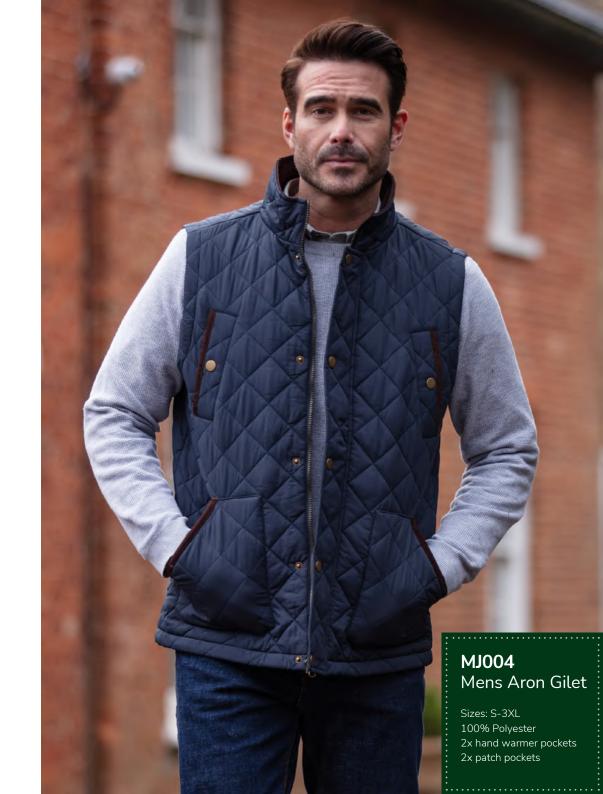

# W17 Quilted Kensington Gilet

Sizes: S-3XL 4oz Quilted waxed cotton 100% Cotton tartan lining Corduroy trim 2 Way bellows pockets Adjustable side tabs

Olive

Sand

Navy