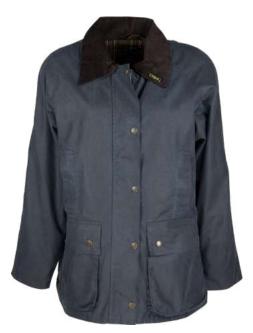

## W01 Countryman Wax Jacket

Sizes: S-5XL Waxed cotton 100% Cotton tartan lining Detachable hood

Corduroy trim

2 Hand-warmer pockets

2 Bellows Patch pockets

2 Way zipper

Elasticated storm cuffs

Navy

Brown

Green

Green

Chestnut

Caramel