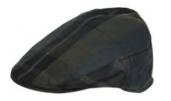

#### **HW49** Tartan Wax Flat Cap

Sizes: S-XL Waxed yarn dyed cotton 100% Cotton lining