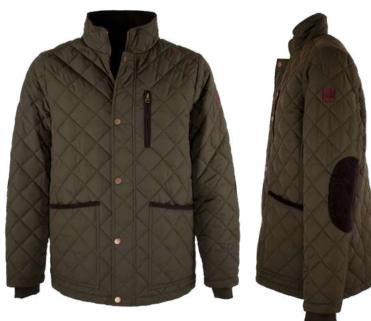

ocket stay straps

Storm cuffs



Dark Green (5907/51)

## **W53**Brampton Tweed Gilet

Sizes: S-3XL 60% Wool/40% Mixed fibres 100% Polyester quilted lining Moleskin collar 2 Way brass zipper 2 Way bellows pockets 2 Hand-warmer pockets Pocket stay straps

Leather trim on pockets



Sage (5433/21)



Lovat (5433/22)



Dark Green (5907/51)







Green Check

#### MT11 Braemar Tweed Smock

Sizes: S-3XL 100% Wool / Teflon coated 100% Polyester quilted lining Alcantara trim Kangaroo pocket Large zipped pouch pocket Drawstring hem



Wheat







Sizes: S-3XL 100% Wool / Teflon coated 100% Satin quilted lining Alcantara trim Breathable and waterproof taped seams drop liner 2 Way brass zipper 2 Bellows pockets 2 Hand-warmer pockets Pocket stay straps





Wheat



















Navy















Olive







Navy







Navy







Navy / Tan



MJ005 Keswick Jacket

Sizes: S-3XL 100% Polyester



#### MF101 Mens 1/2 Zip Fleece

Sizes: S-3XL 100% Polyester anti-pill fleece 320 Grams Zipped pockets Drawstring hem



# **MF104**Mens Bonded Fleece Gilet

Sizes: S-3XL 100% Polyester anti-pill fleece 350 Grams Zipped pockets Drawstring hem



Green







Navy















Green Navy





#### MF105 Mens Bonded Jacket

Sizes: S-3XL 100% Polyester anti-pill fleece 350 Grams Zipped pockets Drawstring hem



#### MF106 Mens Padded Fleece Jacket

Sizes: S-3XL 100% Polyester anti-pill fleece Polyester quilted lining 320 Grams Zipped pockets Drawstring hem



Green









Navy





Navy





## **SH1**Mens Tattersall Shirt

Sizes: S-4XL 50% Cotton 50% Polyester Yarn dyed Breast poc