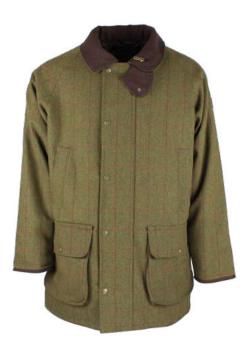

#### W37 Brampton Tweed Jacket

Sizes: S-3XL 60% Wool/40% Mixed Fibres 100% Polyester quilted lining Moleskin trim to cuffs and collar Breathable and waterproof taped seams drop liner 2 Way brass zipper

- 2 Bellows pockets
- 2 Hand-warmer pockets Pocket stay straps

Storm cuffs

Dark Green (5907/51)