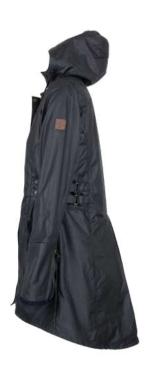

# **W77**Ladies Tartan Washwax Brighton Parka

100% Yarn dyed washable waxed cotton 100% Cotton lining Hood with drawstring Moleskin collar 2-Way zipper Zipped pockets Adjustable cuffs

Prince of Wales Check