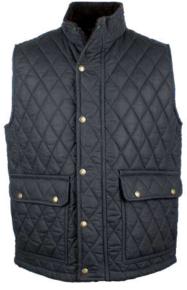

# W17 Quilted Kensington Gilet

Sizes: S-3XL 4oz Quilted waxed cotton 100% Cotton tartan lining Corduroy trim 2 Way bellows pockets Adjustable side tabs

Olive

Sand

Navy