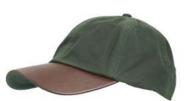

#### **HW59** Tweed/Leather Peak Baseball Cap

One Size 60% Wool/ 40% Mixed Fibres 100% Leather

**Green Check** 

**Brown Check** 

Lovat 5433/22

Sage 5433/21

Dark Green 5907/51

Wheat