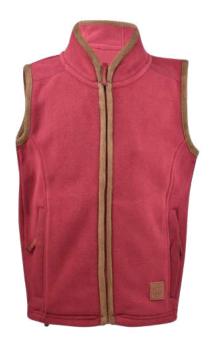

## **W53**Brampton Tweed Gilet

Sizes: S-3XL 60% Wool/40% Mixed fibres 100% Polyester quilted lining Moleskin collar 2 Way brass zipper 2 Way bellows pockets 2 Hand-warmer pockets Pocket stay straps

Leather trim on pockets

Sage (5433/21)

Lovat (5433/22)

Dark Green (5907/51)

Green Check