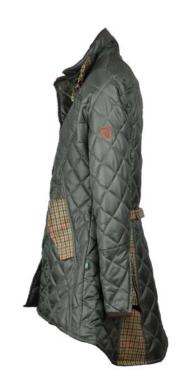

# **W12** Newbury Quilted Wax Gilet

Sizes: 8(XS)-18(XXL)
4oz Waxed cotton
100% Cotton quilted
tartan lining
Corduroy trim
2 Way zipper
Adjustable side tabs
2 Way bellow patch pockets

Sand

Dark Olive

Dark Beige