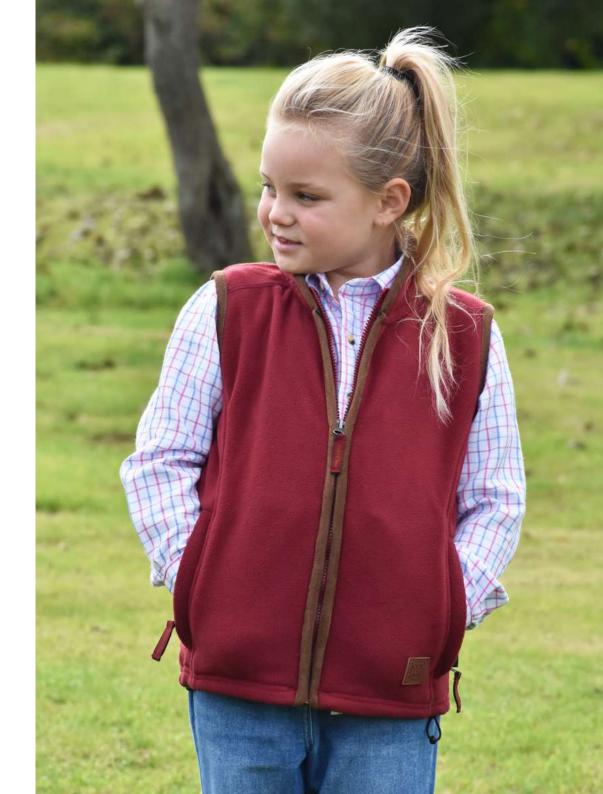

## **W53**Brampton Tweed Gilet

Sizes: S-3XL 60% Wool/40% Mixed fibres 100% Polyester quilted lining Moleskin collar 2 Way brass zipper 2 Way bellows pockets 2 Hand-warmer pockets Pocket stay straps

Leather trim on pockets

Sage (5433/21)

Lovat (5433/22)

Dark Green (5907/51)

Green Check