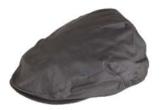

#### **HW31** Wax Flat Cap

Size: S-XL 6oz Waxed cotton 100% Cotton tartan lining