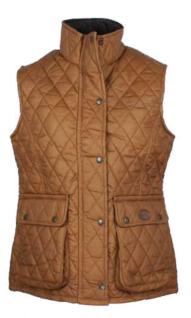

# **W12** Newbury Quilted Wax Gilet

Sizes: 8(XS)-18(XXL)
4oz Waxed cotton
100% Cotton quilted
tartan lining
Corduroy trim
2 Way zipper
Adjustable side tabs
2 Way bellow patch pockets

Sand

Dark Olive

Dark Beige

Mustard

Sand

Dark Olive

Navy