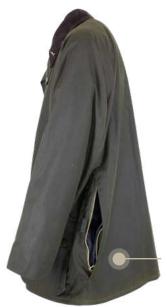

## W01 Countryman Wax Jacket

Sizes: S-5XL Waxed cotton 100% Cotton tartan lining Detachable hood

Corduroy trim

2 Hand-warmer pockets

2 Bellows Patch pockets

2 Way zipper

Elasticated storm cuffs

Navy

Brown

Green

Green

Chestnut

Caramel