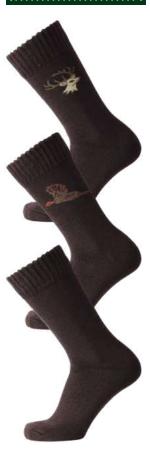

#### 392 Mens True Heel Socks (3 pack)

Sizes: 39/42, 43/46 54% Acrylic 20% Polyamide 26% Wool

#### 542 Mens Knee High Hunting Socks(2 pack)

Sizes: 39/42, 43/46 54% Acrylic 20% Polyamide 26% Wool