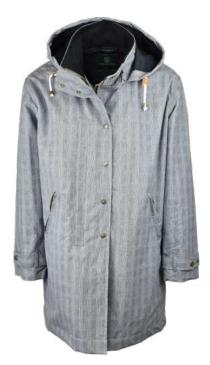

# W39 Ladies Washwax Hooded Katrina

Sizes: 8(XS)-18(XXL)
100% Yarn dyed washable
waxed cotton
100% Cotton lined
Hood with drawstring
Adjustable tabs on back
Moleskin trim
2-way zipper
Zipped cuffs

Prince of Wales Check