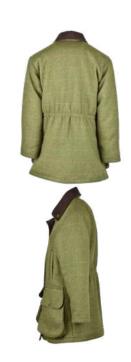

## **W29** Ladies Brampton Tweed Coat

Sizes: 8(XS)-18(XXL)
60% Wool/40% Mixed fibres
100% Polyester
quilted lining
Moleskin trim collar
2 Way brass zipper
2 Bellows pockets
2 Hand-warmer pockets
Storm cuffs

Lovat (5433/22)

Sage (5433/21)