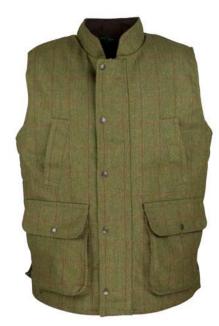

## **W53**Brampton Tweed Gilet

Sizes: S-3XL 60% Wool/40% Mixed fibres 100% Polyester quilted lining Moleskin collar 2 Way brass zipper 2 Way bellows pockets 2 Hand-warmer pockets Pocket stay straps

Leather trim on pockets

Sage (5433/21)

Lovat (5433/22)

Dark Green (5907/51)

Green Check