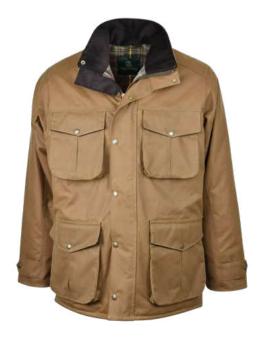

### **W40** Men's Hamilton Coat

Sizes: S-3XL 60% Wool/40% Mixed Fibres 100% Polyester quilted lining Moleskin trim to cuffs and collar

- 2 Way brass zipper
- 2 Bellows pockets
- 2 Hand-warmer pockets Pocket stay straps

Storm cuffs