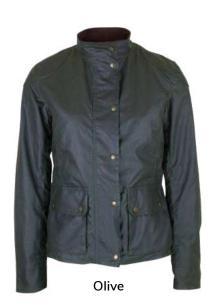

## W01 Countryman Wax Jacket

Sizes: S-5XL Waxed cotton 100% Cotton tartan lining Detachable hood

Corduroy trim

2 Hand-warmer pockets

2 Bellows Patch pockets

2 Way zipper

Elasticated storm cuffs

Navy

Brown

Green

Green

Chestnut

Caramel