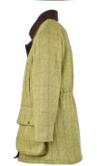

## **W29** Ladies Brampton Tweed Coat

Sizes: 8(XS)-18(XXL)
60% Wool/40% Mixed fibres
100% Polyester
quilted lining
Moleskin trim collar
2 Way brass zipper
2 Bellows pockets
2 Hand-warmer pockets
Storm cuffs

Lovat (5433/22)

Sage (5433/21)