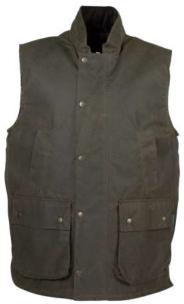

## W01 Countryman Wax Jacket

Sizes: S-5XL Waxed cotton 100% Cotton tartan lining Detachable hood

Corduroy trim

2 Hand-warmer pockets

2 Bellows Patch pockets

2 Way zipper

Elasticated storm cuffs

Navy