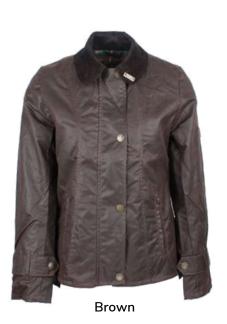

# **W24** Countrygirl Wax Jacket

Sizes: 8(XS)-22(4XL)
Waxed cotton
100% Cotton tartan lining
Detachable hood
Corduroy trim
2 way zipper

2 Hand-warmer pockets 2 Bellows pockets

Elasticated storm cuffs

Brown