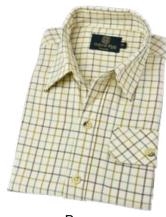

## **KSH39**Junior Shirt

50% Cotton 50% Polyester Yarn dyed Breast pocket with buttoned flap

Brown