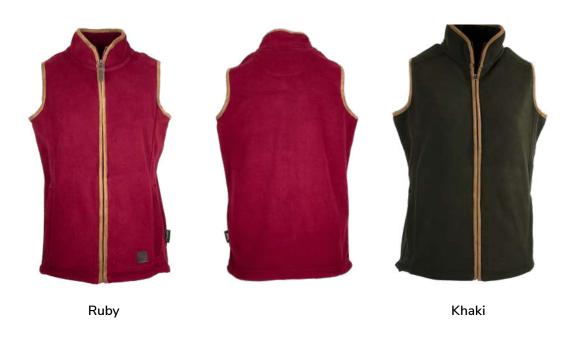

## **W53**Brampton Tweed Gilet

Sizes: S-3XL 60% Wool/40% Mixed fibres 100% Polyester quilted lining Moleskin collar 2 Way brass zipper 2 Way bellows pockets 2 Hand-warmer pockets Pocket stay straps

Leather trim on pockets

Sage (5433/21)

Lovat (5433/22)

Dark Green (5907/51)

Green Check