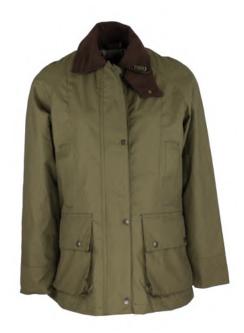

# **W24** Countrygirl Wax Jacket

Sizes: 8(XS)-22(4XL)
Waxed cotton
100% Cotton tartan lining
Detachable hood
Corduroy trim
2 way zipper

2 Hand-warmer pockets 2 Bellows pockets

Elasticated storm cuffs

Brown

Green