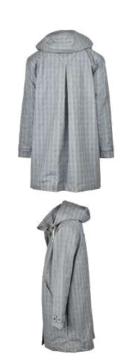

# W39 Ladies Washwax Hooded Katrina

Sizes: 8(XS)-18(XXL)
100% Yarn dyed washable
waxed cotton
100% Cotton lined
Hood with drawstring
Adjustable tabs on back
Moleskin trim
2-way zipper
Zipped cuffs

Prince of Wales Check