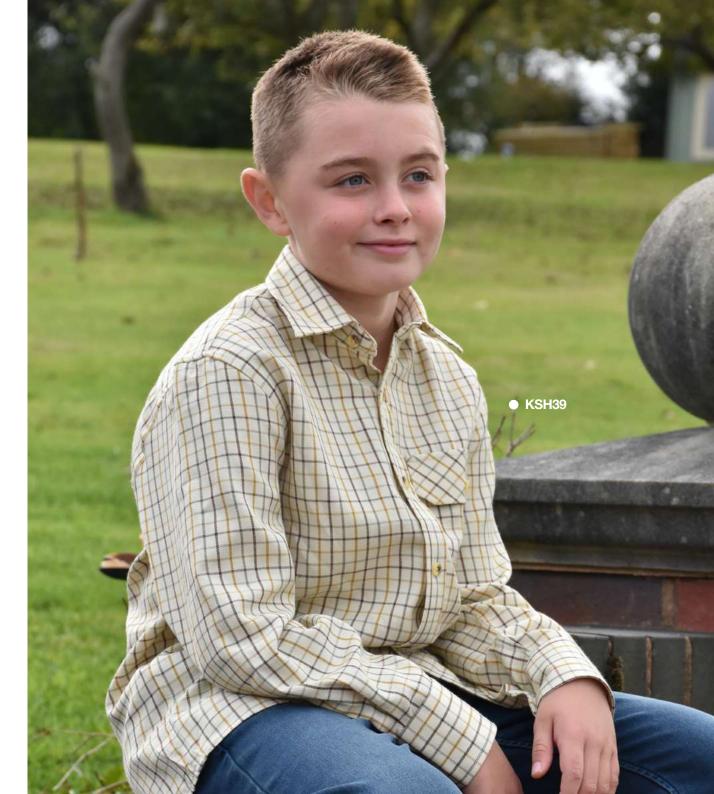

## **KSH39**Junior Shirt

50% Cotton 50% Polyester Yarn dyed Breast pocket with buttoned flap

Brown