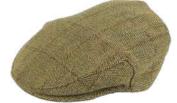

#### HW20 Walker Tweed Flat Cap

Sizes: S-XXL 100% Wool 100% Polyester lining

#### HW32 Tweed Flat Cap

60% Wool / 40% Mixed Fibres 100% Polyester lining

Sizes: S-XXL

#### **HW35 Hunter Tweed** Flat Cap

Sizes: S-XXL 100% Wool 100% Polyester lining