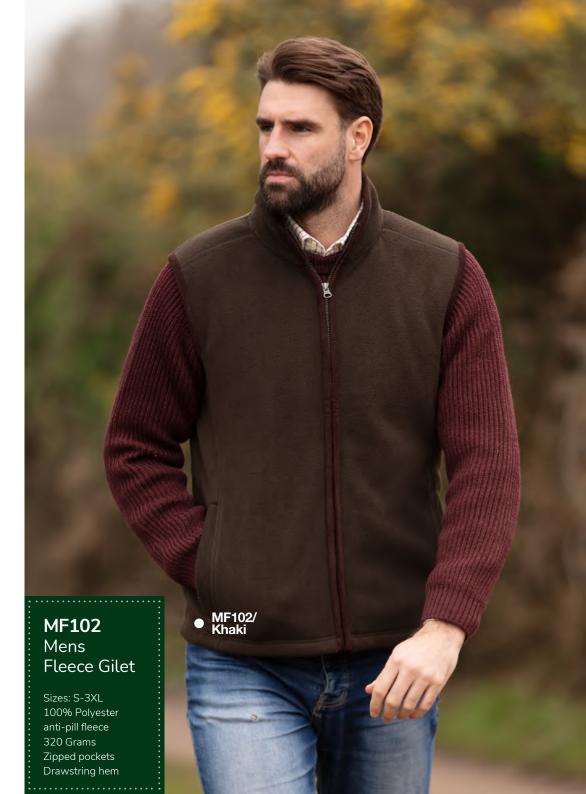

#### MF105 Mens Bonded Jacket

Sizes: S-3XL 100% Polyester anti-pill fleece 350 Grams Zipped pockets Drawstring hem

#### MF106 Mens Padded Fleece Jacket

Sizes: S-3XL 100% Polyester anti-pill fleece Polyester quilted lining 320 Grams Zipped pockets Drawstring hem

Green

Navy

Navy