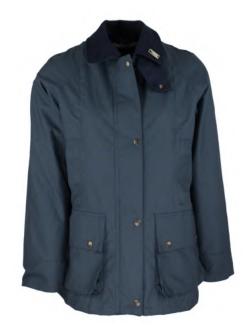

## W01 Countryman Wax Jacket

Sizes: S-5XL Waxed cotton 100% Cotton tartan lining Detachable hood

Corduroy trim

2 Hand-warmer pockets

2 Bellows Patch pockets

2 Way zipper

Elasticated storm cuffs

Navy

Brown

Green

Green

Chestnut

Caramel