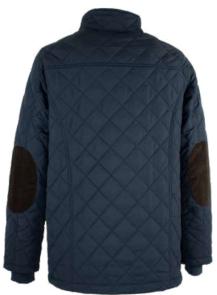

Dark Olive

Sizes: 8(XS)-18(XXL)
Waxed yarn dyed cotton
100% Cotton lined
Moleskin trim
2-way zipper
2 Adjustable rear tabs
Buckle throat tabs
Zipped cuffs

Blackwatch

Green

Brown

W218

Wax Jacket

Sizes: 8(XS)-22(4XL) 6oz Waxed cotton