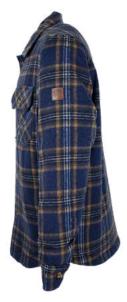

# **W99**Burley Discovery

Double vent

Sizes: 8(XS)-18(XXL) 100% Cotton outer 100% Cotton tartan lining Detachable hood Moleskin collar 2-way zipper 2 Hand-warmer pockets 2 Bellows pockets

Khaki Navy

Red

Mustard