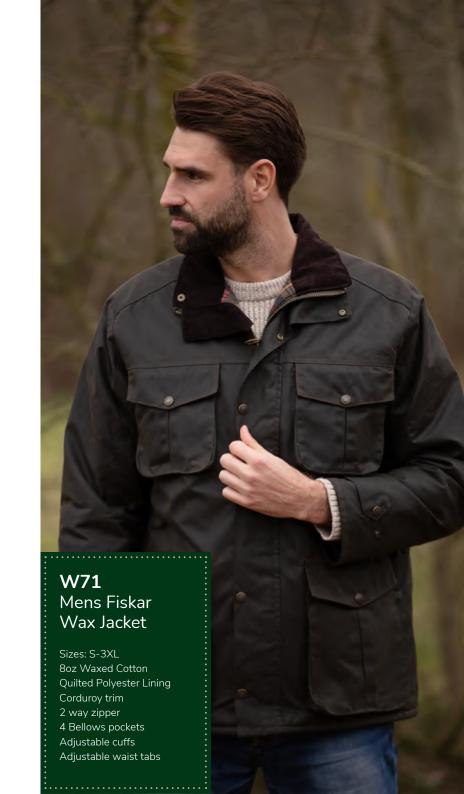

### W308 Ambre Wax Jacket

Sizes: 8(XS)-20(3XL)
8oz Waxed cotton
100% Cotton tartan lining
Corduroy trim
1-way brass zipper
Adjustable back tabs
2 Zipped hand-warmer
pockets
Adjustable cuffs
Double vents