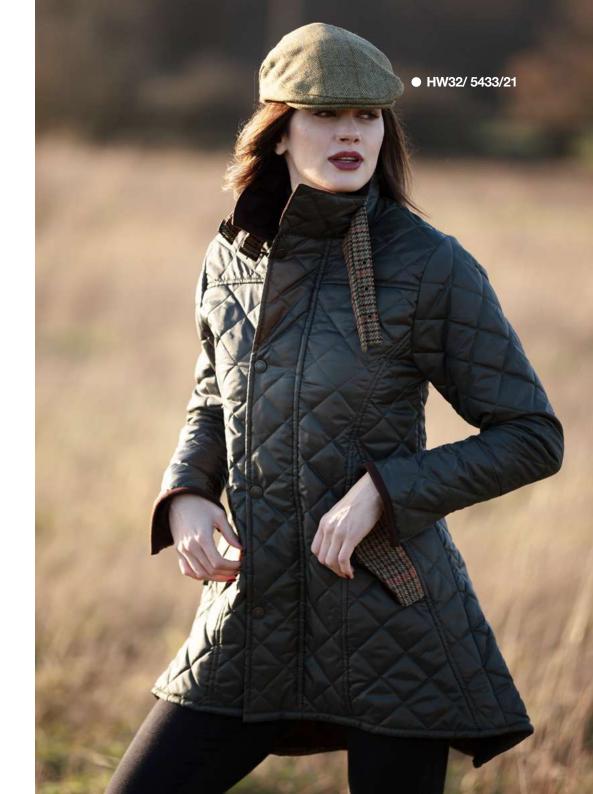

#### HW32 Tweed Flat Cap

60% Wool / 40% Mixed Fibres 100% Polyester lining

Sizes: S-XXL

Lovat (5433/22)

Sage (5433/21)