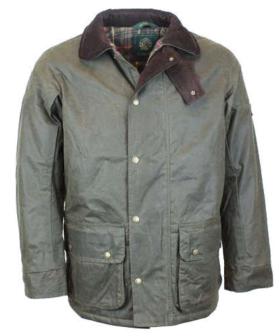

# **W05** Kingsbridge Wax Jacket

Sizes: S-5XL

8oz Waxed cotton antique
100% Cotton tartan
quilted lining
Corduroy trim
2 Hand-warmer pockets
2 Patch below pockets
2 Way antique brass zipper
Detachable throat tab
Adjustable cuffs