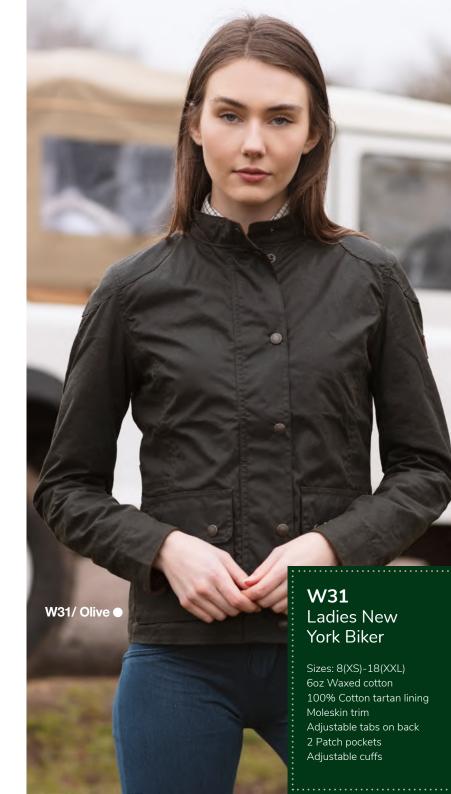

Dark Olive

Sizes: 8(XS)-18(XXL)
Waxed yarn dyed cotton
100% Cotton lined
Moleskin trim
2-way zipper
2 Adjustable rear tabs
Buckle throat tabs
Zipped cuffs

Blackwatch

Green

Brown

W218

Wax Jacket

Sizes: 8(XS)-22(4XL) 6oz Waxed cotton