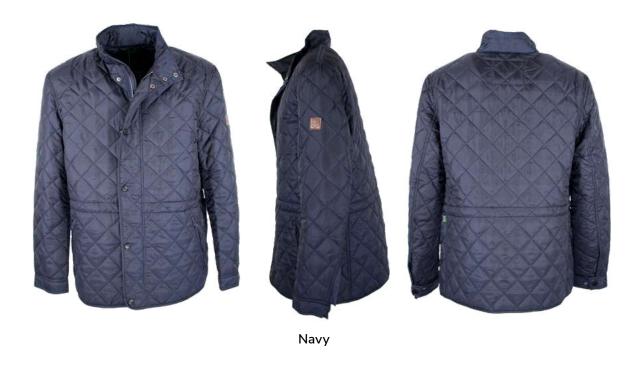

ockets Pocket stay straps

Storm cuffs



Dark Green (5907/51)

## **W53**Brampton Tweed Gilet

Sizes: S-3XL 60% Wool/40% Mixed fibres 100% Polyester quilted lining Moleskin collar 2 Way brass zipper 2 Way bellows pockets 2 Hand-warmer pockets Pocket stay straps

Leather trim on pockets



Sage (5433/21)



Lovat (5433/22)



Dark Green (5907/51)







Green Check

#### MT11 Braemar Tweed Smock

Sizes: S-3XL 100% Wool / Teflon coated 100% Polyester quilted lining Alcantara trim Kangaroo pocket Large zipped pouch pocket Drawstring hem



Wheat







Sizes: S-3XL 100% Wool / Teflon coated 100% Satin quilted lining Alcantara trim Breathable and waterproof taped seams drop liner 2 Way brass zipper 2 Bellows pockets 2 Hand-warmer pockets Pocket stay straps





Wheat



















Navy















Olive







Navy







Navy







Navy / Tan



MJ005 Keswick Jacket

Sizes: S-3XL 100% Polyester



#### MF101 Mens 1/2 Zip Fleece

Sizes: S-3XL 100% Polyester anti-pill fleece 320 Grams Zipped pockets Drawstring hem



# **MF104**Mens Bonded Fleece Gilet

Sizes: S-3XL 100% Polyester anti-pill fleece 350 Grams Zipped pockets Drawstring hem



Green







Navy















Green Navy





#### MF105 Mens Bonded Jacket

Sizes: S-3XL 100% Polyester anti-pill fleece 350 Grams Zipped pockets Drawstring hem



#### MF106 Mens Padded Fleece Jacket

Sizes: S-3XL 100% Polyester anti-pill fleece Polyester quilted lining 320 Grams Zipped pockets Drawstring hem



Green









Navy





Navy





## **SH1**Mens Tattersall Shirt

Sizes: S-4XL 50% Cotton 50% Polyester Yarn dyed Br