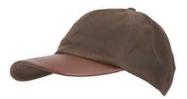

#### **HW95** Tartan Wax Bush Hat

Sizes: S-XL Waxed yarn dyed cotton 100% Cotton lining **HW58** Leather Peak Wax Baseball Cap

One Size
Waxed cotton / Leather

Brown

Green

Navy

Dundee

Blackwatch