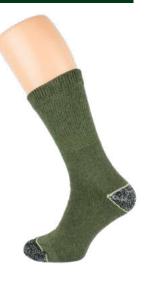

#### 149 Mens Socks (2 pack)

Sizes: 39/42, 43/46 40% Acrylic 45% Wool 15% Polyamide