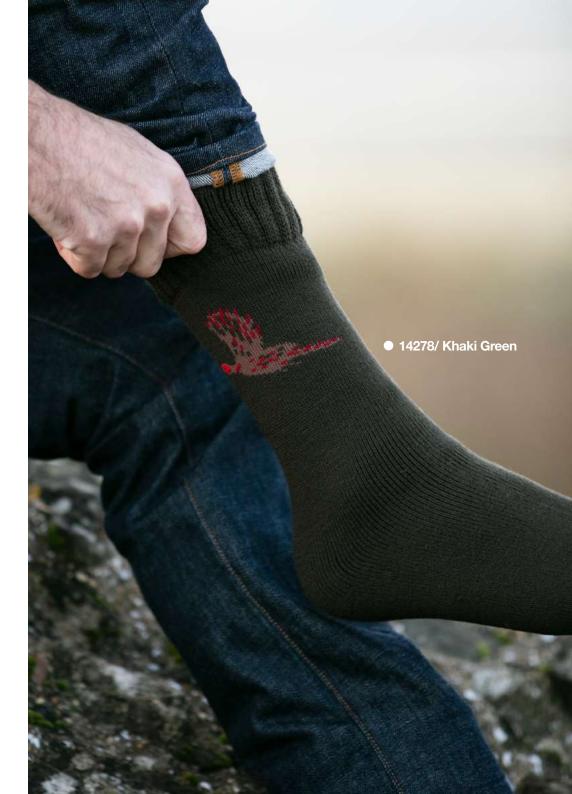

# **14278**Mens Hunting Socks (3 pack)

Sizes: 39/42, 43/46 80% Acrylic 15% Polyamide 5% Elastane

#### 14278 Mens Hunting Socks (3 pack)

Sizes: 39/42, 43/46 80% Acrylic 15% Polyamide 5% Elastane

Khaki Green

Brown

100% Silk

100% Silk