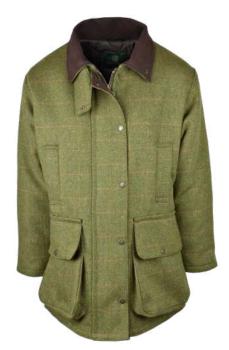

## **W29** Ladies Brampton Tweed Coat

Sizes: 8(XS)-18(XXL)
60% Wool/40% Mixed fibres
100% Polyester
quilted lining
Moleskin trim collar
2 Way brass zipper
2 Bellows pockets
2 Hand-warmer pockets
Storm cuffs

Lovat (5433/22)

Sage (5433/21)