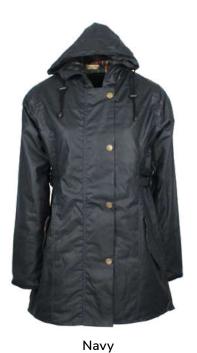

# W39 Ladies Washwax Hooded Katrina

Sizes: 8(XS)-18(XXL)
100% Yarn dyed washable
waxed cotton
100% Cotton lined
Hood with drawstring
Adjustable tabs on back
Moleskin trim
2-way zipper
Zipped cuffs

Prince of Wales Check