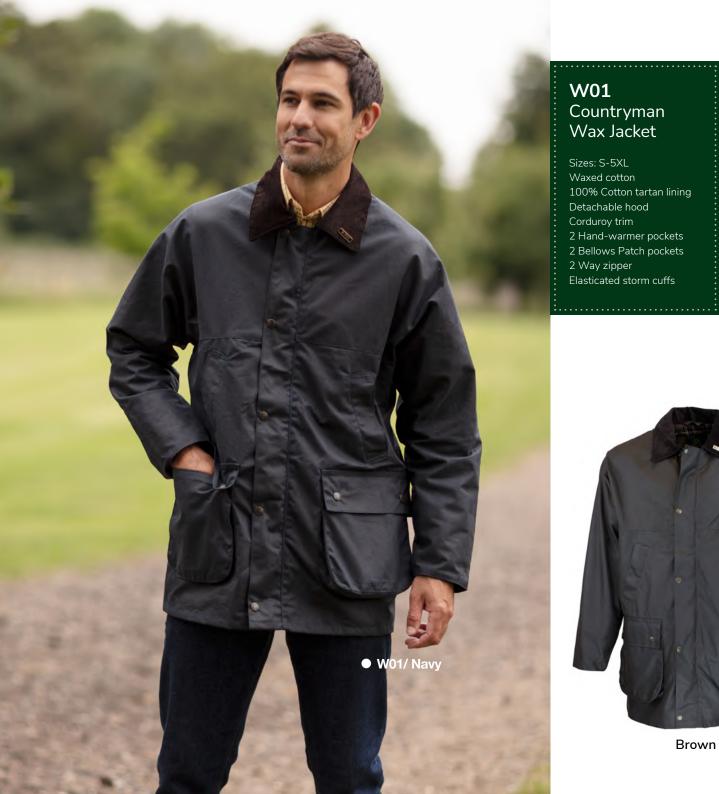

## W01 Countryman Wax Jacket

Sizes: S-5XL Waxed cotton 100% Cotton tartan lining Detachable hood

Corduroy trim

2 Hand-warmer pockets

2 Bellows Patch pockets

2 Way zipper

Elasticated storm cuffs

Navy

Brown

Green

Green

Chestnut

Caramel