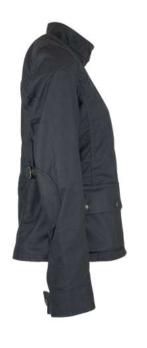

## W01 Countryman Wax Jacket

Sizes: S-5XL Waxed cotton 100% Cotton tartan lining Detachable hood

Corduroy trim

2 Hand-warmer pockets

2 Bellows Patch pockets

2 Way zipper

Elasticated storm cuffs

Navy

Brown

Green

Green

Chestnut

Caramel