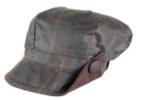

**Green Check** 

**Brown** 

**HW92** 

Sizes: S-XXL 100% Wool

Cap

Harris Tweed

100% Polyester lining

Patchwork Flat