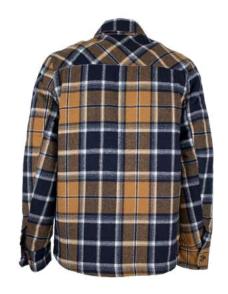

#### SH27 Mens York Check Shirt

Sizes: S-3XL 50% Cotton 50% Polyester Yarn dyed Breast pocket with buttoned flap

E

#### SH40 Men's York Check Shirt

Sizes: S-3XL 50% Cotton/ 50% Polyester Yarn dyed Breast pocket with buttoned flap