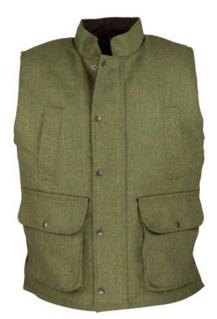

## **W53**Brampton Tweed Gilet

Sizes: S-3XL 60% Wool/40% Mixed fibres 100% Polyester quilted lining Moleskin collar 2 Way brass zipper 2 Way bellows pockets 2 Hand-warmer pockets Pocket stay straps

Leather trim on pockets

Sage (5433/21)

Lovat (5433/22)

Dark Green (5907/51)

Green Check