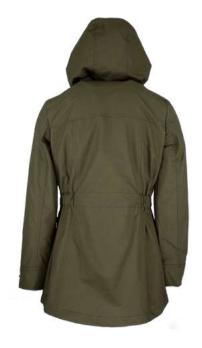

# **W08** Brighton Parka

Sizes: 8(XS)-18(XXL) 100% Washable waxed cotton 100% Cotton tartan lining Hood with drawstring Moleskin collar 2-Way zipper Zipped pockets Adjustable cuffs

Mustard

Dark Olive

Navy