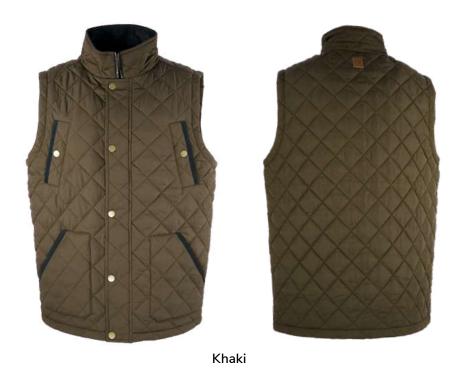

# W17 Quilted Kensington Gilet

Sizes: S-3XL 4oz Quilted waxed cotton 100% Cotton tartan lining Corduroy trim 2 Way bellows pockets Adjustable side tabs

Olive

Sand

Navy