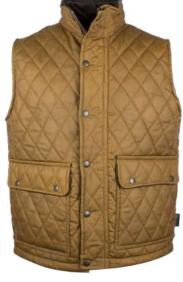

# **W12** Newbury Quilted Wax Gilet

Sizes: 8(XS)-18(XXL)
4oz Waxed cotton
100% Cotton quilted
tartan lining
Corduroy trim
2 Way zipper
Adjustable side tabs
2 Way bellow patch pockets

Sand

Dark Olive

Dark Beige