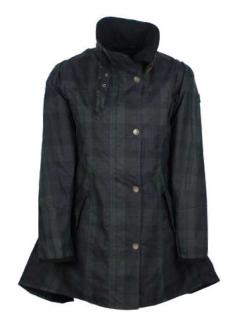

# **W77**Ladies Tartan Washwax Brighton Parka

100% Yarn dyed washable waxed cotton 100% Cotton lining Hood with drawstring Moleskin collar 2-Way zipper Zipped pockets Adjustable cuffs

Prince of Wales Check

Blackwatch