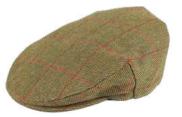

#### HW20 Walker Tweed Flat Cap

Sizes: S-XXL 100% Wool 100% Polyester lining

#### HW32 Tweed Flat Cap

60% Wool / 40% Mixed Fibres 100% Polyester lining

Sizes: S-XXL

#### **HW35 Hunter Tweed** Flat Cap

Sizes: S-XXL 100% Wool 100% Polyester lining