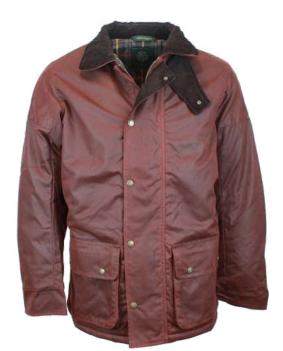

# **W05** Kingsbridge Wax Jacket

Sizes: S-5XL

8oz Waxed cotton antique
100% Cotton tartan
quilted lining
Corduroy trim
2 Hand-warmer pockets
2 Patch below pockets
2 Way antique brass zipper
Detachable throat tab
Adjustable cuffs