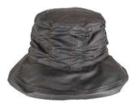

#### **HW21** Rose Wax Hat

Sizes: XS/S, M/L, XL/XXL 6oz Waxed cotton 100% Cotton lining