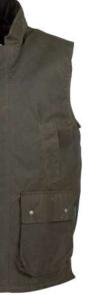

## W01 Countryman Wax Jacket

Sizes: S-5XL Waxed cotton 100% Cotton tartan lining Detachable hood

Corduroy trim

2 Hand-warmer pockets

2 Bellows Patch pockets

2 Way zipper

Elasticated storm cuffs

Navy