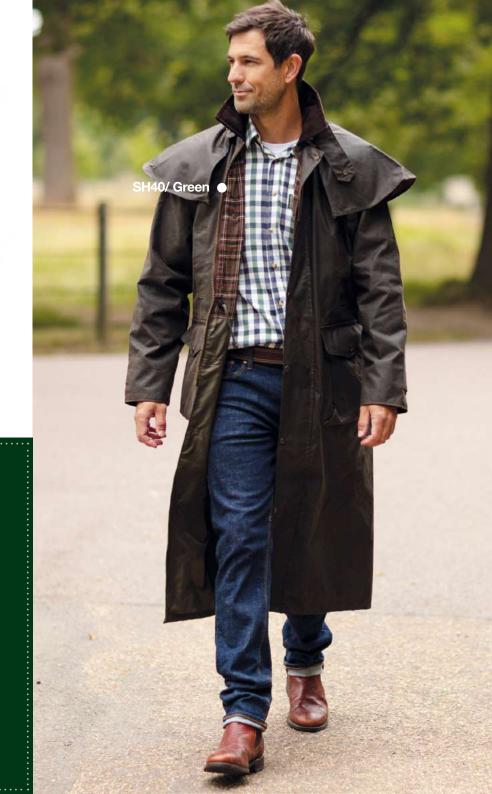

### **W40** Men's Hamilton Coat

Sizes: S-3XL 60% Wool/40% Mixed Fibres 100% Polyester quilted lining Moleskin trim to cuffs and collar

- 2 Way brass zipper
- 2 Bellows pockets
- 2 Hand-warmer pockets Pocket stay straps

Storm cuffs