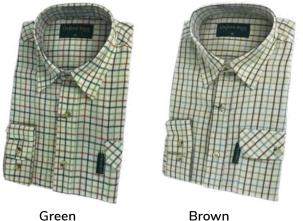

## **SH1**Mens Tattersall Shirt

Sizes: S-4XL 50% Cotton 50% Polyester Yarn dyed Breast pocket with buttoned flap

# **SH2**Mens Dogstooth Shirt

Sizes: S-3XL 50% Cotton 50% Polyester Yarn dyed Breast pocket with buttoned flap

## **SH8**Men's Fiskar Shirt

Sizes: S-3XL 50% Cotton/50% Polyester Yarn dyed Breast pocket with buttoned flap

#### SH9 Mens Lanark Shirt

Sizes: S-3XL 50% Cotton/ 50% Polyester Yarn dyed Breast pocket with buttoned flap

#### SH27 Mens York Check Shirt

Sizes: S-3XL 50% Cotton 50% Polyester Yarn dyed Breast pocket with buttoned flap

E

#### SH10 Men's Perth Shirt

Sizes: S-3XL 50% Cotton/ 50% Polyester Yarn dyed Breast pocket with buttoned flap

SH28 Men's Norfolk Tweed Shirt

Sizes: S-3XL 50% Cotton/ 50% Polyester Yarn dyed Breast pocket with buttoned flap

## **SH15**Mens Big Tattersall Shirt

Sizes: S-3XL 50% Cotton 50% Polyester Yarn dyed Breast pocket with buttoned flap

#### SH36 Mens Rutland New Check Shirt

Sizes: S-3XL 50% Cotton/ 50% Polyester Yarn dyed Breast pocket with buttoned flap

#### SH39 Men's Darwen Shirt

Sizes: S-3XL 50% Cotton/ 50% Polyester Yarn dyed Breast pocket with buttoned flap

#### SH40 Men's York Check Shirt

Sizes: S-3XL 50% Cotton/ 50% Polyester Yarn dyed Breast pocket with buttoned flap