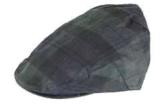

#### **HW49** Tartan Wax Flat Cap

Sizes: S-XL Waxed yarn dyed cotton 100% Cotton lining