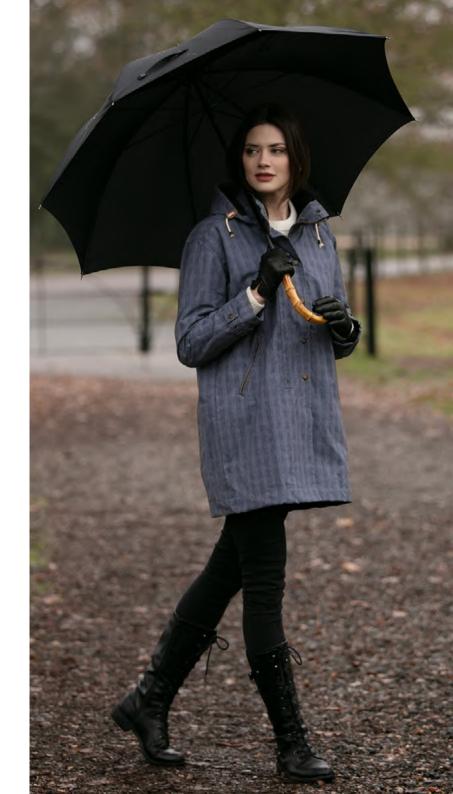

# W39 Ladies Washwax Hooded Katrina

Sizes: 8(XS)-18(XXL)
100% Yarn dyed washable
waxed cotton
100% Cotton lined
Hood with drawstring
Adjustable tabs on back
Moleskin trim
2-way zipper
Zipped cuffs

Prince of Wales Check