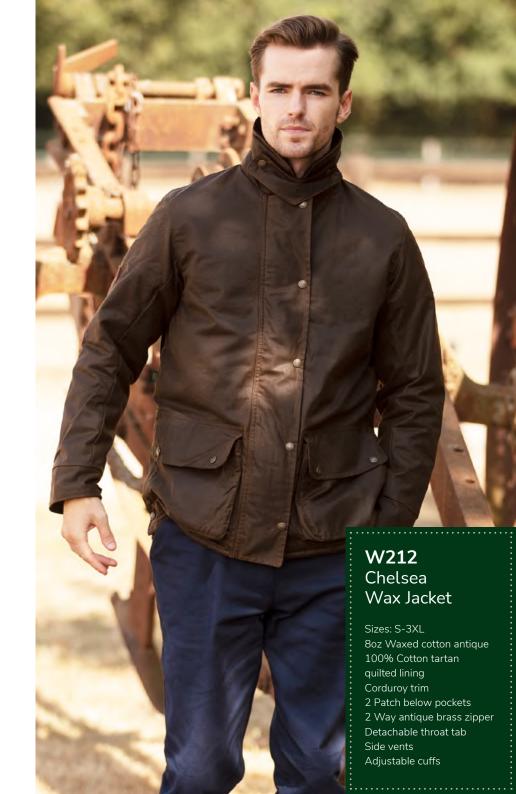

ark Beige



Navy



























### **W40** Men's Hamilton Coat

Sizes: S-3XL 60% Wool/40% Mixed Fibres 100% Polyester quilted lining Moleskin trim to cuffs and collar

- 2 Way brass zipper
- 2 Bellows pockets
- 2 Hand-warmer pockets Pocket stay straps

Storm cuffs

# **W18**Knightsbridge Padded Jacket

Sizes: 8(XS)-18(XXL) 100% Washable waxed cotton 100% Cotton tartan quilted lining Corduroy trim 2 Way bellows pocket 2 Way zipper Adjustable cuffs Detachable throat tab



Mustard







Sand



Dark Olive



Navy





## W01 Countryman Wax Jacket

Sizes: S-5XL Waxed cotton 100% Cotton tartan lining Detachable hood

Corduroy trim

2 Hand-warmer pockets

2 Bellows Patch pockets

2 Way zipper

Elasticated storm cuffs



Navy



Brown



Green







Green





Chestnut

Caramel



### W14 Countryman Padded Wax Jacket

Sizes: S-3XL Waxed cotton 100% Cotton quilted tartan lining Detachable hood Corduroy trim 2 Hand-warmer pockets 2 Bellows patch pockets

2 Way zipper Elasticated storm cuffs







Green

Navy

Brown

### W210G Antique Gamekeeper Wax Jacket

Sizes: S-3XL

8oz Waxed cotton antique
100% Cotton tartan lining
Zipped poacher pocket
Detachable hood
Corduroy trim
2 Hand-warmer pockets
2 Bellows pockets
2 way zipper
Throat tab
Elasticated storm cuffs









Poacher Pocket







Brown



Dark Olive



Inner Jacket

# W21 Bray 3 in 1 Wax Jacket

Sizes: S-3XL 6oz Waxed cotton 100% Cotton tartan lining Hood with drawstring Drawstring waist Corduroy trim 2-way zipper Adjustable cuffs Throat tab Double vents Zipped map pocket

Inner Jacket: 100% Polyester