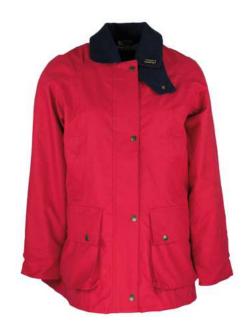

## W01 Countryman Wax Jacket

Sizes: S-5XL Waxed cotton 100% Cotton tartan lining Detachable hood

Corduroy trim

2 Hand-warmer pockets

2 Bellows Patch pockets

2 Way zipper

Elasticated storm cuffs

Navy

Brown

Green

Green

Chestnut

Caramel