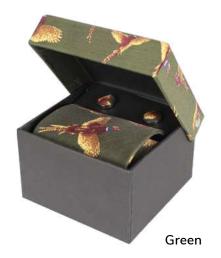

4% Acrylic 20% Polyamide 26% Wool







# 544 Mens Knee High Camouflage Socks (2 pack)

Sizes: 39/42, 43/46 54% Acrylic 20% Polyamide 26% Wool

# **14278**Mens Hunting Socks (3 pack)

Sizes: 39/42, 43/46 80% Acrylic 15% Polyamide 5% Elastane

#### 14278 Mens Hunting Socks (3 pack)

Sizes: 39/42, 43/46 80% Acrylic 15% Polyamide 5% Elastane





Khaki Green



Brown





100% Silk



100% Silk

#### **GT10** Woven Silk Tie Duck

100% Silk

#### **GT9** Woven Silk Tie Pheasant

100% Silk

## **GT8**Woven Silk Tie 2 Ducks

100% Silk



Navy



Navy



Navy



Navy



Navy



Gold



Gold



Gold



Gold



Gold



Green



Green



Green



Green



Green



Wine



Wine



Purple



Wine



Wine



Wine



Purple



Purple





Green



Navy

**WT3** Wax Aerosol Spray 250ml

























Tel: +44 (0)121 233 1372 Email: info@oxford-blue.com www.oxfordblueclothing.com

Oxford Blue Limited 60-62 Constitution Hill Birmingham B19 3JT United Kingdom

Designed by GLOSS • www.gloss.agency