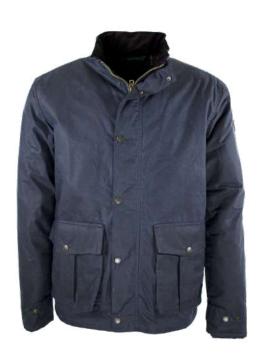

Dark Olive

Sizes: 8(XS)-18(XXL)
Waxed yarn dyed cotton
100% Cotton lined
Moleskin trim
2-way zipper
2 Adjustable rear tabs
Buckle throat tabs
Zipped cuffs

Blackwatch

Green

Brown

W218

Wax Jacket

Sizes: 8(XS)-22(4XL) 6oz Waxed cotton