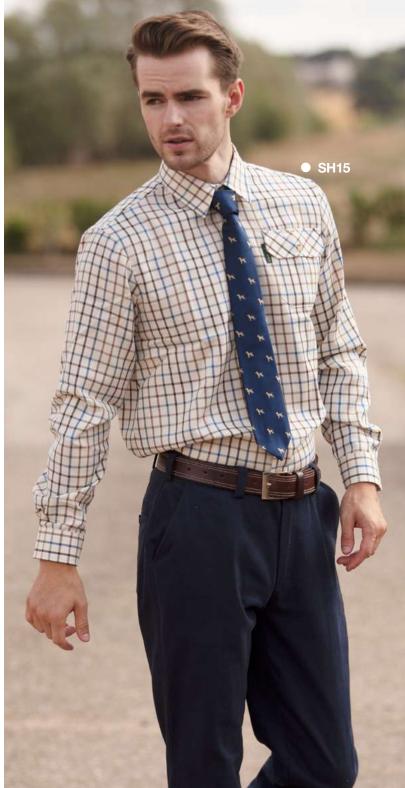

## **SH15**Mens Big Tattersall Shirt

Sizes: S-3XL 50% Cotton 50% Polyester Yarn dyed Breast pocket with buttoned flap