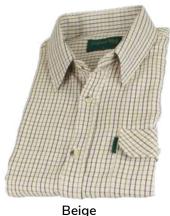

## **SH1**Mens Tattersall Shirt

Sizes: S-4XL 50% Cotton 50% Polyester Yarn dyed Breast pocket with buttoned flap