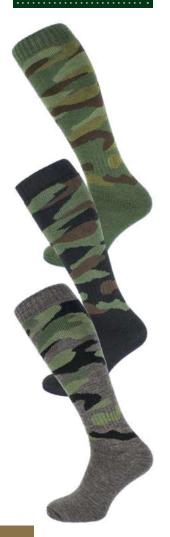

# 544 Mens Knee High Camouflage Socks (2 pack)

Sizes: 39/42, 43/46 54% Acrylic 20% Polyamide 26% Wool