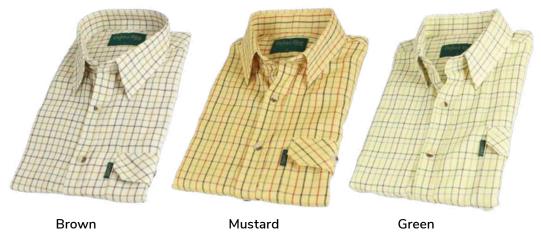

## **SH1**Mens Tattersall Shirt

Sizes: S-4XL 50% Cotton 50% Polyester Yarn dyed Breast pocket with buttoned flap

# **SH2**Mens Dogstooth Shirt

Sizes: S-3XL 50% Cotton 50% Polyester Yarn dyed Breast pocket with buttoned flap

## **SH8**Men's Fiskar Shirt

Sizes: S-3XL 50% Cotton/50% Polyester Yarn dyed Breast pocket with buttoned flap

#### SH9 Mens Lanark Shirt

Sizes: S-3XL 50% Cotton/ 50% Polyester Yarn dyed Breast pocket with buttoned flap

#### SH27 Mens York Check Shirt

Sizes: S-3XL 50% Cotton 50% Polyester Yarn dyed Breast pocket with buttoned flap

E

#### SH10 Men's Perth Shirt

Sizes: S-3XL 50% Cotton/ 50% Polyester Yarn dyed Breast pocket with buttoned flap

SH28 Men's Norfolk Tweed Shirt

Sizes: S-3XL 50% Cotton/ 50% Polyester Yarn dyed Breast pocket with buttoned flap

## **SH15**Mens Big Tattersall Shirt

Sizes: S-3XL 50% Cotton 50% Polyester Yarn dyed Breast pocket with buttoned flap

#### SH36 Mens Rutland New Check Shirt

Sizes: S-3XL 50% Cotton/ 50% Polyester Yarn dyed Breast pocket with buttoned flap

#### SH39 Men's Darwen Shirt

Sizes: S-3XL 50% Cotton/ 50% Polyester Yarn dyed Breast pocket with buttoned flap

#### SH40 Men's York Check Shirt

Sizes: S-3XL 50% Cotton/ 50% Polyester Yarn dyed Breast pocket with buttoned flap