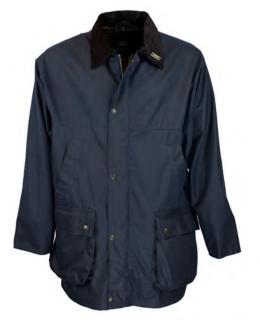

## W01 Countryman Wax Jacket

Sizes: S-5XL Waxed cotton 100% Cotton tartan lining Detachable hood

Corduroy trim

2 Hand-warmer pockets

2 Bellows Patch pockets

2 Way zipper

Elasticated storm cuffs

Navy

Brown

Green

Green

Chestnut

Caramel