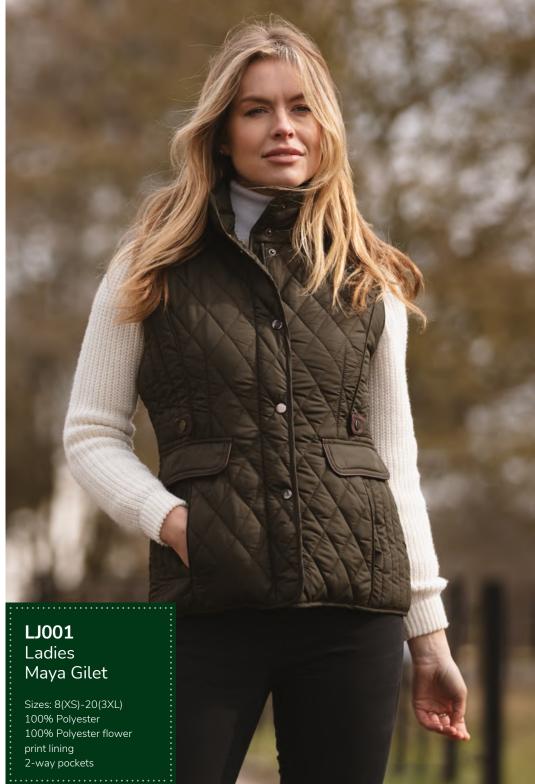

# W15 Ladies Roxy Quilted Jacket

Sizes: 8(XS)-18(XXL) 100% Polyester 100% Cotton lined Adjustable tab on back 100% Cotton moleskin trim 100% Wool tweed trim 2-way zipper Zipped cuffs

Green